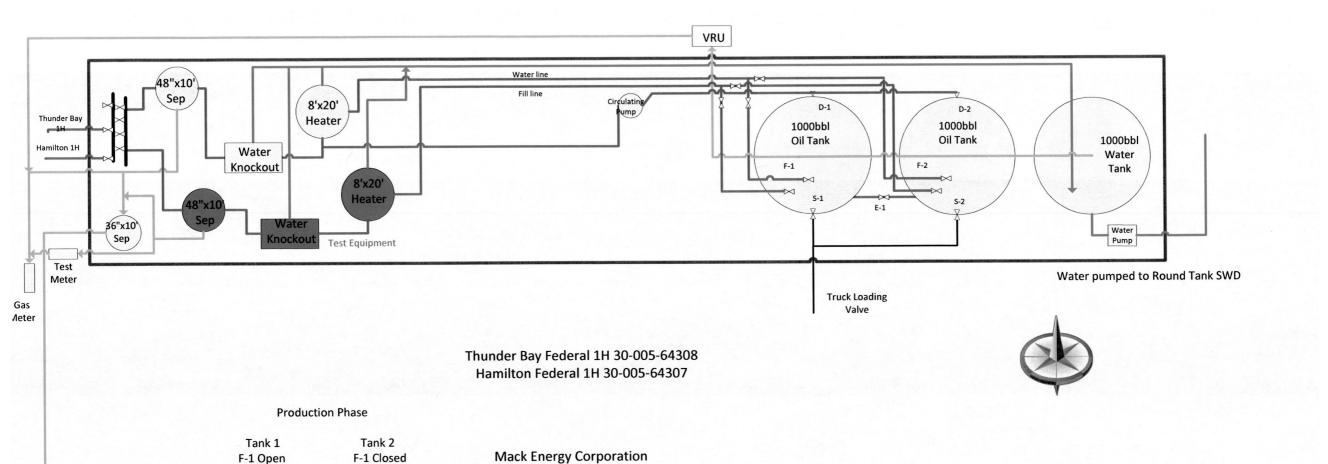

## **Production Phase**

| Tank 1 F-1 Open F-2 Closed E-1 Open D-1 Open D-2 Closed S-1 Closed S-2 Closed | Tank 2 F-1 Closed F-2 Open E-1 Open D-1 Closed D-2 Open S-1 Closed S-2 Closed | Saskatoon Federal TB Mack Energy SWSE Sec. 18 T15S R29E 11344 Lovir Lease NMNM101107 Artesia, N | ngton Hwy |  |
|-------------------------------------------------------------------------------|-------------------------------------------------------------------------------|-------------------------------------------------------------------------------------------------|-----------|--|
| Sa                                                                            | ales Phase                                                                    |                                                                                                 |           |  |
| Tank 1                                                                        | Tank 2                                                                        |                                                                                                 |           |  |
| F-1 Closed                                                                    | F-1 Open                                                                      |                                                                                                 |           |  |
| F-2 Open                                                                      | F-2 Closed                                                                    | Carlintonia                                                                                     |           |  |
| E-1 Closed                                                                    | E-1 Closed                                                                    | Saskatoon                                                                                       |           |  |
| D-1 Closed                                                                    | D-1 Open                                                                      | Federal Com                                                                                     |           |  |
| D-2 Open                                                                      | D-2 Closed                                                                    | 1H                                                                                              |           |  |
| S-1 Open                                                                      | S-1 Closed                                                                    |                                                                                                 |           |  |
| S-2 Closed                                                                    | S-2 Open                                                                      |                                                                                                 |           |  |
|                                                                               |                                                                               |                                                                                                 |           |  |

## Sales Phase

|            |                                                                            | Tank 1     | Tank 2     |
|------------|----------------------------------------------------------------------------|------------|------------|
| Tank 1     | Tank 2                                                                     | F-1 Closed | F-1 Open   |
| F-1 Open   | F-1 Closed<br>F-2 Open<br>E-1 Open<br>D-1 Closed<br>D-2 Open<br>S-1 Closed | F-2 Open   | F-2 Closed |
| F-2 Closed |                                                                            | E-1 Closed | E-1 Closed |
| E-1 Open   |                                                                            | D-1 Closed | D-1 Open   |
| D-1 Open   |                                                                            | D-2 Open   | D-2 Closed |
| D-2 Closed |                                                                            | S-1 Open   | S-1 Closed |
| S-1 Closed |                                                                            | S-2 Closed | S-2 Open   |
| S-2 Closed | S-2 Closed                                                                 | 3-2 Closed | 3-2 Open   |

Mack Energy Corporation PO Box 960 Artesia, NM 88211-0960 White Rock Federal CTB NWNW Sec. 28 T15S R29E

PO Box 960 Artesia, NM 88211-0960

Thunder Bay Federal CTB

SWSW Sec. 22 T15S R29E

## Sales Phase

F-2 Open

E-1 Open

D-1 Closed

D-2 Open

S-1 Closed

S-2 Closed

F-2 Closed

E-1 Open

D-1 Open

D-2 Closed

S-1 Closed

S-2 Closed

| Tank 1     | Tank 2     |
|------------|------------|
| F-1 Closed | F-1 Open   |
| F-2 Open   | F-2 Closed |
| E-1 Closed | E-1 Closed |
| D-1 Closed | D-1 Open   |
| D-2 Open   | D-2 Closed |
| S-1 Open   | S-1 Closed |
| S-2 Closed | S-2 Open   |