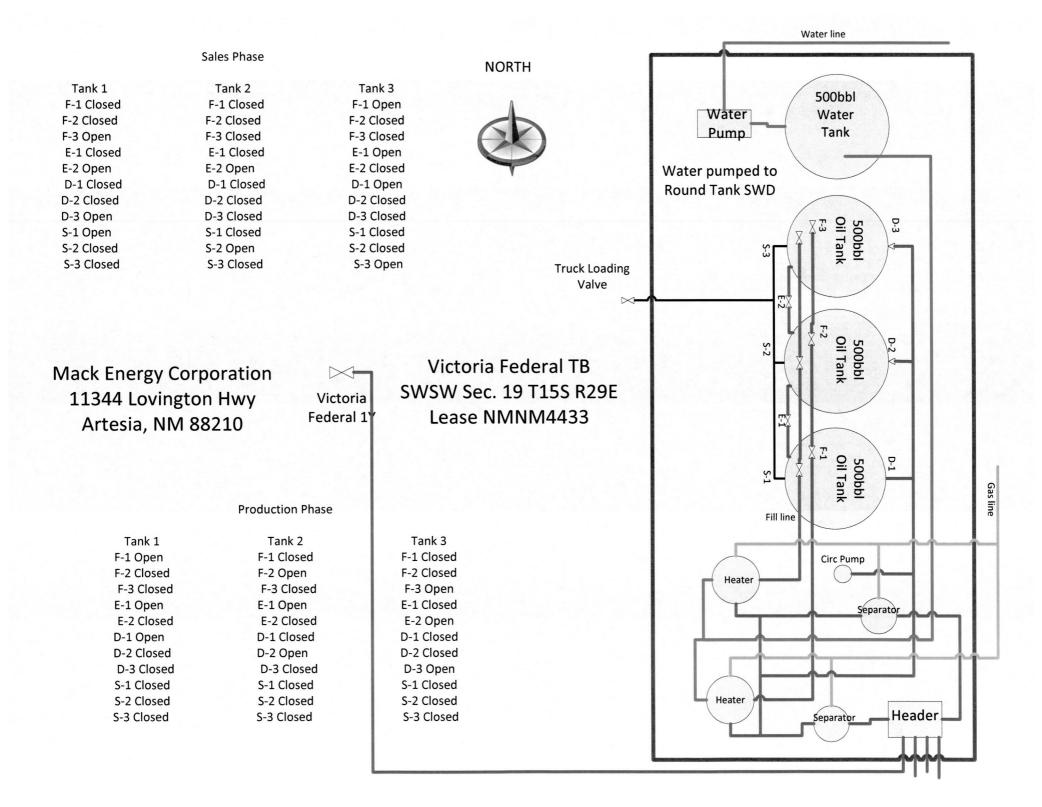

## **Production Phase**

| Tank 1 F-1 Open F-2 Closed E-1 Open D-1 Open D-2 Closed S-1 Closed S-2 Closed | Tank 2 F-1 Closed F-2 Open E-1 Open D-1 Closed D-2 Open S-1 Closed S-2 Closed | Saskatoon Federal TB Mack Energy SWSE Sec. 18 T15S R29E 11344 Lovir Lease NMNM101107 Artesia, N | ngton Hwy |  |
|-------------------------------------------------------------------------------|-------------------------------------------------------------------------------|-------------------------------------------------------------------------------------------------|-----------|--|
| Sa                                                                            | ales Phase                                                                    |                                                                                                 |           |  |
| Tank 1                                                                        | Tank 2                                                                        |                                                                                                 |           |  |
| F-1 Closed                                                                    | F-1 Open                                                                      |                                                                                                 |           |  |
| F-2 Open                                                                      | F-2 Closed                                                                    | Carlintonia                                                                                     |           |  |
| E-1 Closed                                                                    | E-1 Closed                                                                    | Saskatoon                                                                                       |           |  |
| D-1 Closed                                                                    | D-1 Open                                                                      | Federal Com                                                                                     |           |  |
| D-2 Open                                                                      | D-2 Closed                                                                    | 1H                                                                                              |           |  |
| S-1 Open                                                                      | S-1 Closed                                                                    |                                                                                                 |           |  |
| S-2 Closed                                                                    | S-2 Open                                                                      |                                                                                                 |           |  |
|                                                                               |                                                                               |                                                                                                 |           |  |

## Sales Phase

|            |                                                                            | Tank 1     | Tank 2     |
|------------|----------------------------------------------------------------------------|------------|------------|
| Tank 1     | Tank 2                                                                     | F-1 Closed | F-1 Open   |
| F-1 Open   | F-1 Closed<br>F-2 Open<br>E-1 Open<br>D-1 Closed<br>D-2 Open<br>S-1 Closed | F-2 Open   | F-2 Closed |
| F-2 Closed |                                                                            | E-1 Closed | E-1 Closed |
| E-1 Open   |                                                                            | D-1 Closed | D-1 Open   |
| D-1 Open   |                                                                            | D-2 Open   | D-2 Closed |
| D-2 Closed |                                                                            | S-1 Open   | S-1 Closed |
| S-1 Closed |                                                                            | S-2 Closed | S-2 Open   |
| S-2 Closed | S-2 Closed                                                                 | 3-2 Closed | 3-2 Open   |