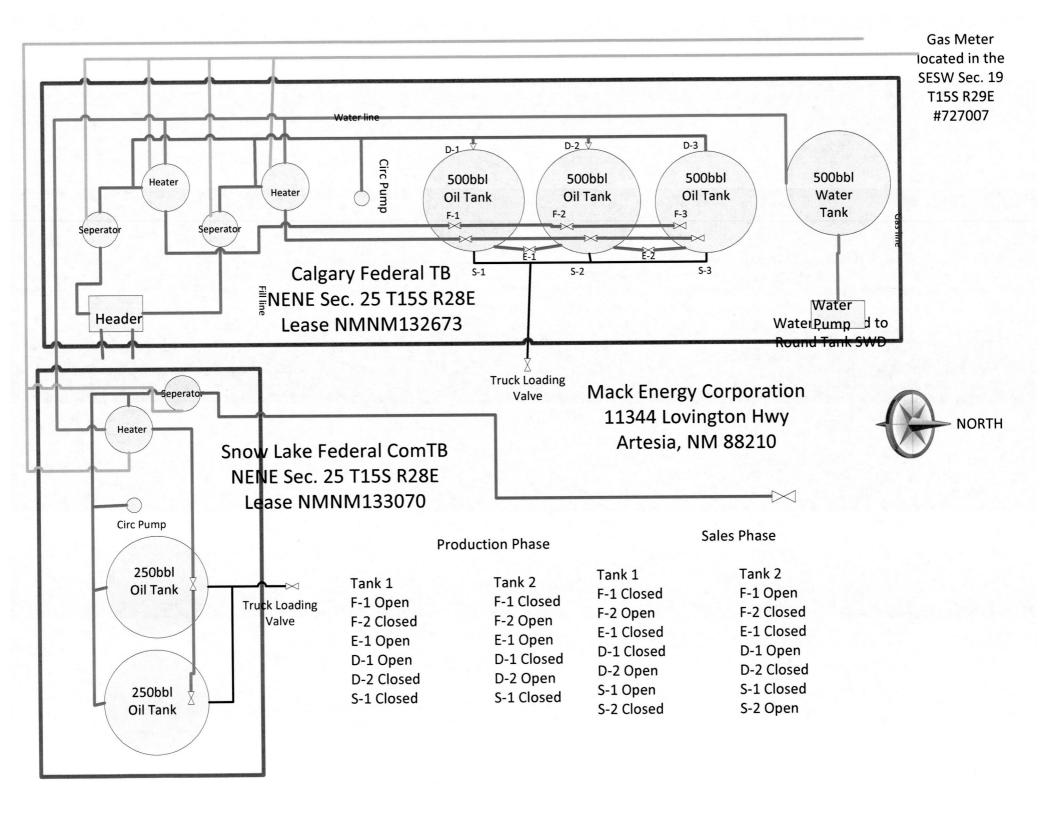

## Sales Phase

F-2 Open

E-1 Open

D-1 Closed

D-2 Open

S-1 Closed

S-2 Closed

F-2 Closed

E-1 Open

D-1 Open

D-2 Closed

S-1 Closed

S-2 Closed

| Tank 1     | Tank 2     |
|------------|------------|
| F-1 Closed | F-1 Open   |
| F-2 Open   | F-2 Closed |
| E-1 Closed | E-1 Closed |
| D-1 Closed | D-1 Open   |
| D-2 Open   | D-2 Closed |
| S-1 Open   | S-1 Closed |
| S-2 Closed | S-2 Open   |