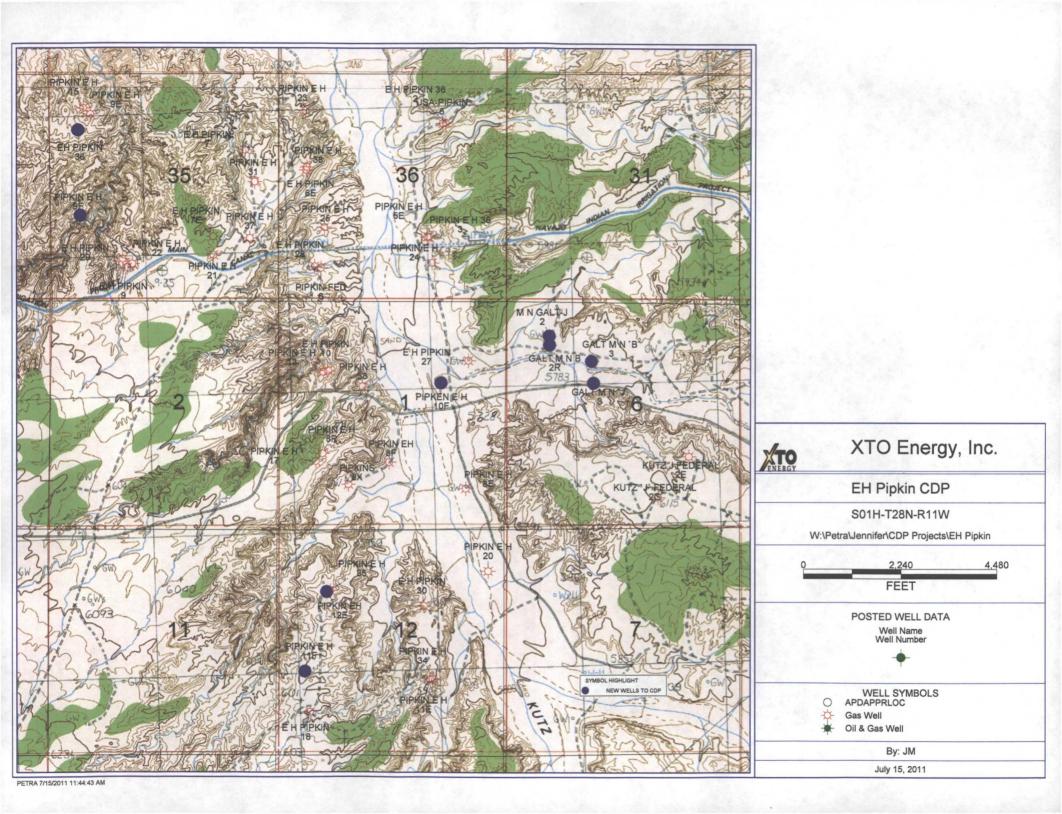

| vpes)                                           |            |







### EH PIPKIN CDP

|                                       | T            | -        |                      | 1              |           |            |              | Agreement | Γ          | <u> </u> |       | Est Daily |
|---------------------------------------|--------------|----------|----------------------|----------------|-----------|------------|--------------|-----------|------------|----------|-------|-----------|
| Well Name                             | API#         | Meter#   | Pool                 | S-T-R          | FNL/FSL   | FEL/FWL    | Lease Number | Number    | Permits    | Gravity  | BTU   | Gas Rate  |
| Kutz J. Federal 2E                    | 30-045-30755 | 29046    | Basin Dakota         | S6I-T27N-R10W  | 1645' FSL | 1160' FEL  | NMSF077384   | N/A       | PLC