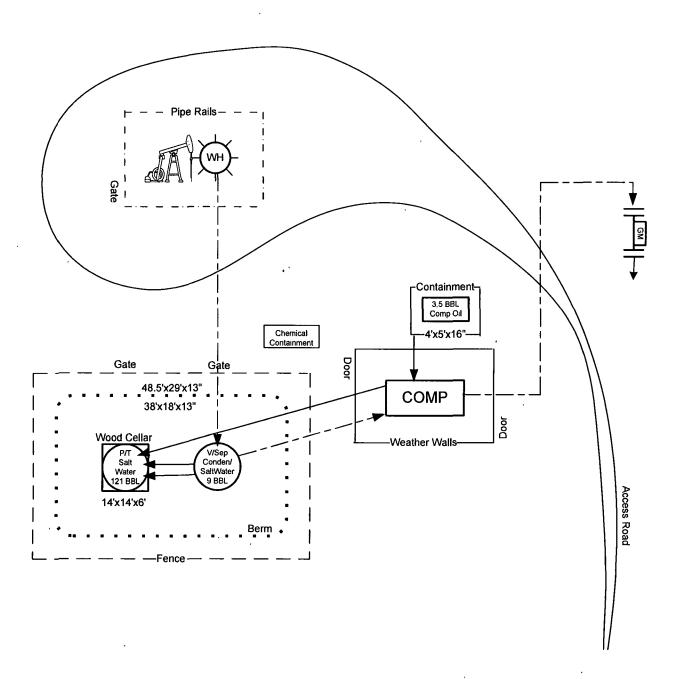

# If Applicable : N/A

CA # If Applicable : N/A Updated: 12-08-09





Production
Gas
Oil
Water
Equalizing Line
'Catch Basin-

General sealing of valves, sales by tank gauging
Production phase: Drain valve D1 and sales valve S1 sealed closed.
Sales phase: Drain valve D1 sealed closed. Sales valve S1 open.
Draining phase: Drain valve D1 open. Sales valve S1 closed.

This lease is subject to the site security plan for San Juan Basin Area. The plan is located at:

XTO ENERGY INC.

382 Road 3100

Aztec, NM 87410

Sec. 35, T28N, R11W, Unit H Federal Lease #: NMSF078019 API #: 30-045-29774





Well Name: Field:

EH Pipkin #33

Lease #, API #

San Juan County NM

Section:

Lease # SF-078019, API # 30-045-32031 SE/NW Sec. 4 ©, T-27N, R-11W

CA # If Applicable : N/A

12-07-09 Updated:

Drainage



**Production** Gas Oil Water Equalizing Line Catch Basin-

General sealing of valves, sales by tank gauging Production phase: Drain valve D1 and sales valve S1 sealed closed. Sales phase: Drain valve D1 sealed closed. Sales valve S1 open. Draining phase: Drain valve D1 open. Sales valve S1 closed.

This lease is subject to the site security plan for San Juan Basin Area. The plan is located at: XTO ENERGY INC.

Well Name: Field:

EH Pipkin #34 San Juan County NM

Lease # , API #

Lease # SF-078019, API # 30-045-32032 NVVSE sec. 12 (J), T-27N, R-11W

Section:

CA # If Applicable :: N/A Updated:

12-07-09



**Production** Gas Oil Water . Equalizing Line Catch Basin-

General sealing of valves, sales by tank gauging Production phase: Drain valve D1 and sales valve S1 sealed closed. Sales ph