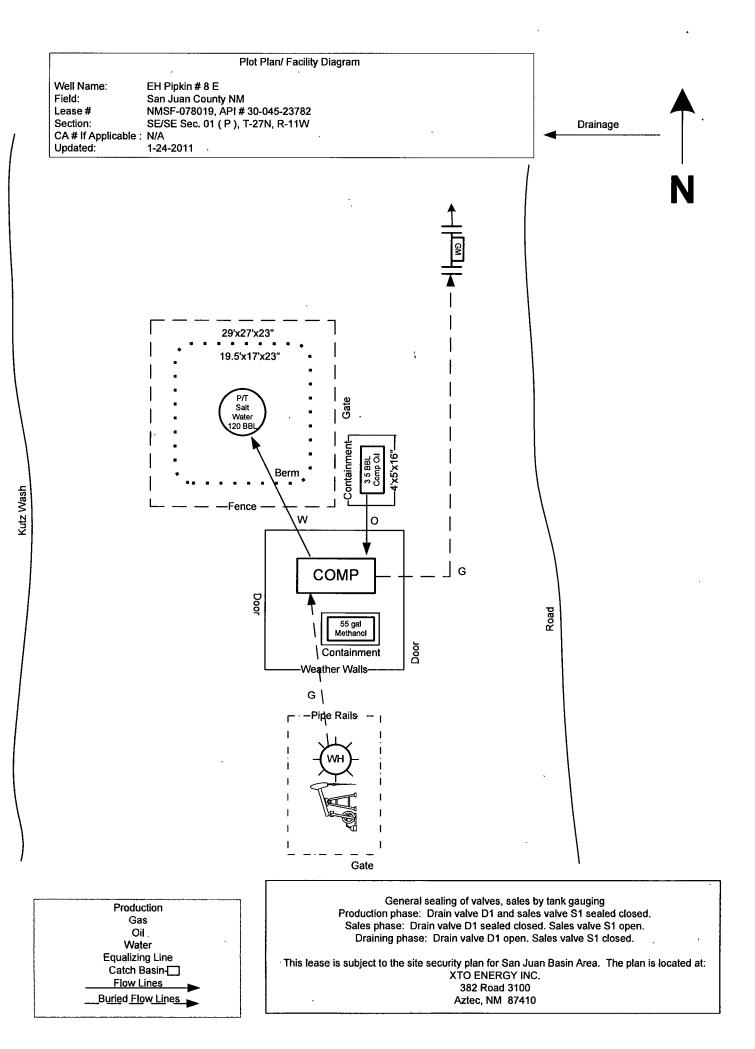

|              |                |             |                             | 7 GW_        |
|--------------|----------------|-------------|-----------------------------|--------------|
| DATE IN 7-22 | -1/ SPENSE /11 | ENGINEER R  | LOGGED IN 7-22, 11 TYPE PCC | APP NO //2/) |
|              |                | -           | 574 N                       |              |
|              |                | A. (V) . P/ | 1111-11                     |              |