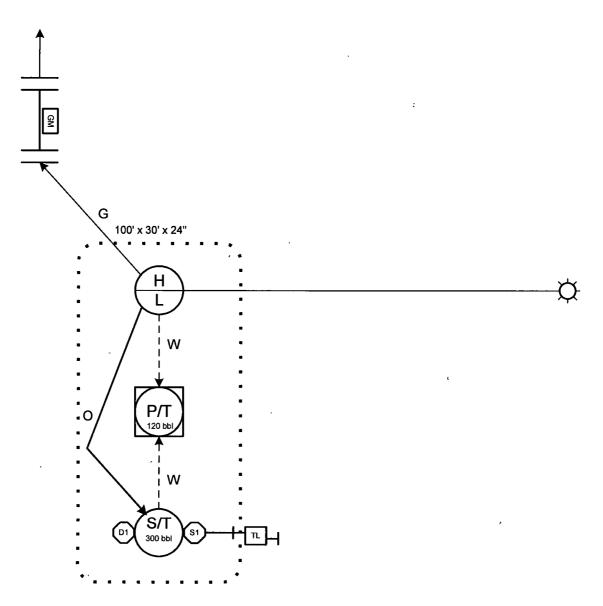

|              |                |             |                             | 7 GW_        |
|--------------|----------------|-------------|-----------------------------|--------------|
| DATE IN 7-22 | -1/ SPENSE /11 | ENGINEER R  | LOGGED IN 7-22, 11 TYPE PCC | APP NO //2/) |
|              |                | -           | 574 N                       |              |
|              |                | A. (V) . P/ | 1111-11                     |              |