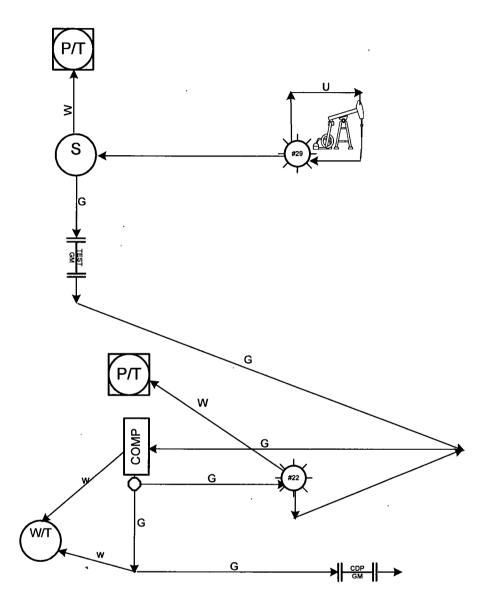

Comp Oil 55 gal Methanol k5'x16" Door 0 **COMP** D00 Weather Walls G١ 34'x2\1'x9' Wood Cellar V/Sep SaltWater P/T Salt 60 BBL 11'x11'x5'3"



Production
Gas
Oil
Water
Equalizing Line
Catch BasinFlow Lines
Buried Flow Lines

-Pipe Rails · -

Gate

General sealing of valves, sales by tank gauging
Production phase: Drain valve D1 and sales valve S1 sealed closed.
Sales phase: Drain valve D1 sealed closed. Sales valve S1 open.
Draining phase: Drain valve D1 open. Sales valve S1 closed.

This lease is subject to the site security plan for San Juan Basin Area. The plan is located at:  ${\sf XTO}$  ENERGY INC.

Sec. 36, T28N, R11W, Unit M Federal Lease #: NMSF078019

API #: 30-045-28548





#### **XTO ENERGY INC.**

Lease: EH PIPKIN #22 & EH PIPKIN #29

Location: SE/4 SW4 SEC.35,T28N,R11W







Well Name: EH Pipkin # 30
Field: San Juan County NM
Lease # , API # Lease # NMSF-078017, API # 30-045-28546

Section: Sec. 12 (G), T-27N, R-11W

CA # If Applicable : N/A

CA # If Applicable : N/A Updated: 12-08-09





Production
Gas
Oil
Water
Equalizing Line
'Catch Basin-

General sealing of valves, sales by tank gauging
Production phase: Drain valve D1 and sales valve S1 sealed closed.
Sales phase: Drain valve D1 sealed closed. Sales valve S1 open.
Draining phase: Drain valve D1 open. Sales valve S1 closed.

This lease is subject to the site security plan for San Juan Basin Area. The plan is located at:

XTO ENERGY INC.

382 Road 3100

Aztec, NM 87410

Sec. 35, T28N, R11W, Unit H Federal Lease #: NMSF078019 API #: 30-045-29774





Well Name: Field:

EH Pipkin #33

Lease #, API #

San