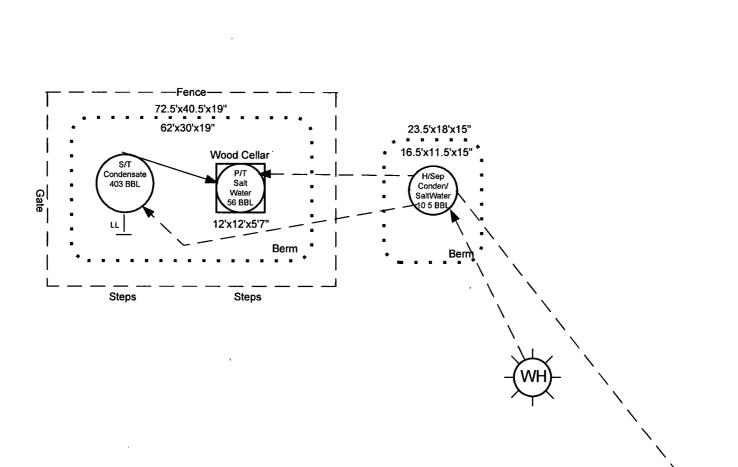

|              |                |             |                             | 7 GW_        |
|--------------|----------------|-------------|-----------------------------|--------------|
| DATE IN 7-22 | -1/ SPENSE /11 | ENGINEER R  | LOGGED IN 7-22, 11 TYPE PCC | APP NO //2/) |
|              |                | -           | 574 N                       |              |
|              |                | A. (V) . P/ | 1111-11                     |              |