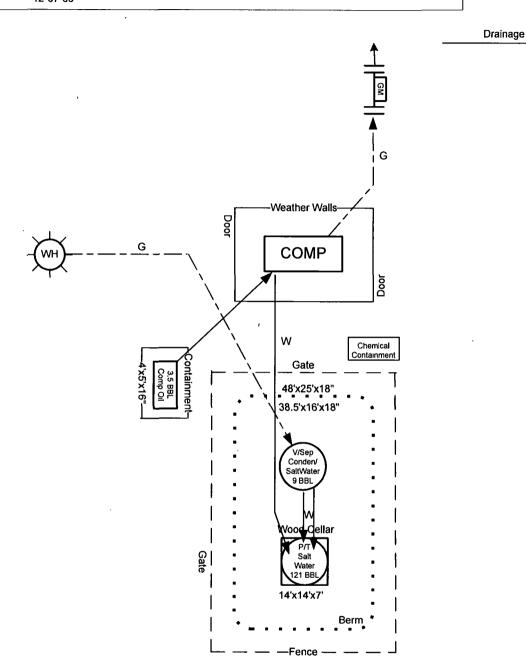

|              |                |             |                             | 7 GW_        |
|--------------|----------------|-------------|-----------------------------|--------------|
| DATE IN 7-22 | -1/ SPENSE /11 | ENGINEER R  | LOGGED IN 7-22, 11 TYPE PCC | APP NO //2/) |
|              |                | -           | 574 N                       |              |
|              |                | A. (V) . P/ | 1111-11                     |              |