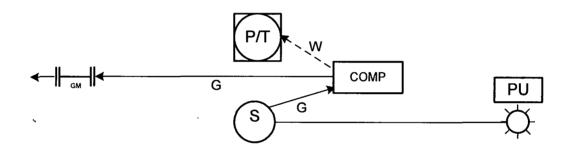

, Unit E Federal Lease #: NMSF078019

API #: 30-045-06877





General sealing of valves, sales by tank gauging
Production phase: Drain valve D1 and sales valve S1 sealed closed.
Sales phase: Drain valve D1 sealed closed. Sales valve S1 open.
Draining phase: Drain valve D1 open. Sales valve S1 closed.

#### XTO ENERGY INC. Lease: PIPKIN EH #11E

Location: NW/4 SE/4 SEC. 12, T27N, R11W

Federal Agreement #: NMSF-078019

API#: 3004524373





General sealing of valves, sales by tank gauging
Production phase: Drain valve D1 and sales valve S1 sealed closed.
Sales phase: Drain valve D1 sealed closed. Sales valve S1 open.
Draining phase: Drain valve D1 open. Sales valve S1 closed.

# XTO ENERGY INC. Pipkin EH #013 Sec. 01, T27N, R11W, Unit E

Federal Lease #: NMSF078019

API #: 30-045-24962





Sec. 35, T28N, R11W, Unit D Federal Lease #: NMSF078019

API#: 30-045-24970





General sealing of valves, sales by tank gauging.

Production phase: Drain valve D1 and sales valve S1 sealed closed.

Sales phase: Drain valve D1 sealed closed. Sales valve S1 open.

Draining phase: Drain valve D1 open. Sales valve S1 sealed closed.

Sec. 01, T27N, R11W, Unit L Federal Lease #: NMSF078019

API#: 30-045-25150





Sec. 12, T27N, R11W, Unit M Federal Lease #: NMSF078019

API#: 30-045-25144









Production
Gas
Oil
Water
Equalizing Line
Catch BasinFlow Lines

Buried Flow Lines

General sealing of valves, sales by tank gauging
Production phase: Drain valve D1 and sales valve S1 sealed closed.
Sales phase: Drain valve D1 sealed closed. Sales valve S1 open.
Draining phase: Drain valve D1 open.