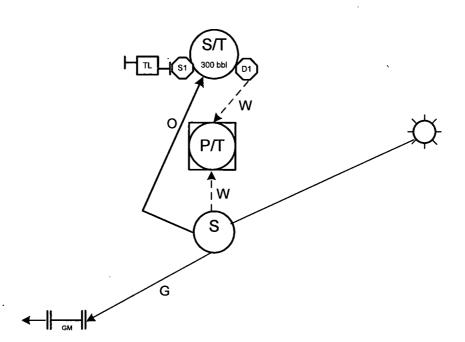

lve S1 closed.

This lease is subject to the site security plan for San Juan Basin Area. The plan is located at: XTO ENERGY INC.

382 Road 3100 Aztec, NM 87410

#### Plot Plan/Facility Diagram

Well Name:

Pipkin EH#9E

Field:

San Juan County NM

Serial Number: Section:

Updated:

4/21/2011







General sealing of valves, sales by tank gauging Production phase: Drain valve D1 and sales valve S1 sealed closed. Sales phase: Drain valve D1 sealed closed. Sales valve S1 open. Draining phase: Drain valve D1 open. Sales valve S1 closed.

This lease is subject to the site security plan for San Juan Basin Area. The plan is located at: XTO ENERGY INC.

382 Road 3100 Aztec, NM 87410

# XTO ENERGY INC. Pipkin EH #010

Sec. 01, T27N, R11W, Unit E Federal Lease #: NMSF078019

API #: 30-045-06877





General sealing of valves, sales by tank gauging
Production phase: Drain valve D1 and sales valve S1 sealed closed.
Sales phase: Drain valve D1 sealed closed. Sales valve S1 open.
Draining phase: Drain valve D1 open. Sales valve S1 closed.

#### XTO ENERGY INC. Lease: PIPKIN EH #11E

Location: NW/4 SE/4 SEC. 12, T27N, R11W

Federal Agreement #: NMSF-078019

API#: 3004524373





General sealing of valves, sales by tank gauging
Production phase: Drain valve D1 and sales valve S1 sealed closed.
Sales phase: Drain valve D1 sealed closed. Sales valve S1 open.
Draining phase: Drain valve D1 open. Sales valve S1 closed.

# XTO ENERGY INC. Pipkin EH #013 Sec. 01, T27N, R11W, Unit E

Federal Lease #: NMSF078019

API #: 30-045-24962





Sec. 35, T28N, R11W, Unit D Federal Lease #: NMSF078019

AP