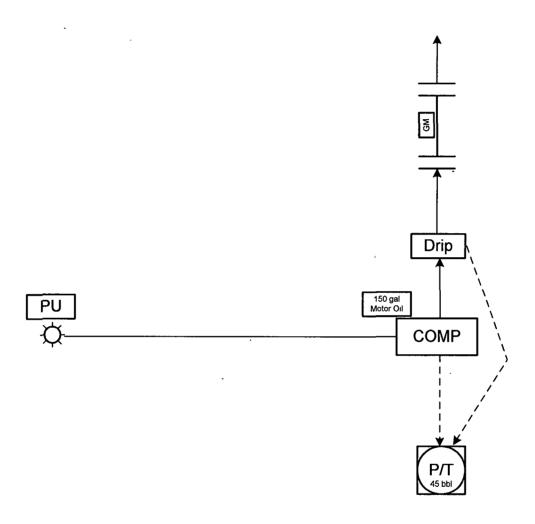

|              |                |             |                             | 7 GW_        |
|--------------|----------------|-------------|-----------------------------|--------------|
| DATE IN 7-22 | -1/ SPENSE /11 | ENGINEER R  | LOGGED IN 7-22, 11 TYPE PCC | APP NO //2/) |
|              |                | -           | 574 N                       |              |
|              |                | A. (V) . P/ | 1111-11                     |              |