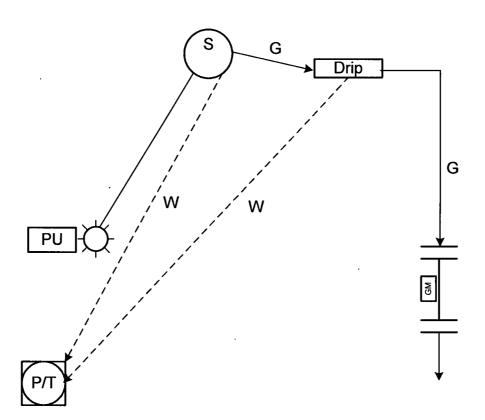

valves, sales by tank gauging
Production phase: Drain valve D1 and sales valve S1 sealed closed.
Sales phase: Drain valve D1 sealed closed. Sales valve S1 open.
Draining phase: Drain valve D1 open. Sales valve S1 closed.

#### XTO ENERGY INC. Lease: PIPKIN EH #11E

Location: NW/4 SE/4 SEC. 12, T27N, R11W

Federal Agreement #: NMSF-078019

API#: 3004524373





General sealing of valves, sales by tank gauging
Production phase: Drain valve D1 and sales valve S1 sealed closed.
Sales phase: Drain valve D1 sealed closed. Sales valve S1 open.
Draining phase: Drain valve D1 open. Sales valve S1 closed.

# XTO ENERGY INC. Pipkin EH #013 Sec. 01, T27N, R11W, Unit E

Federal Lease #: NMSF078019

API #: 30-045-24962





Sec. 35, T28N, R11W, Unit D Federal Lease #: NMSF078019

API#: 30-045-24970





General sealing of valves, sales by tank gauging.

Production phase: Drain valve D1 and sales valve S1 sealed closed.

Sales phase: Drain valve D1 sealed closed. Sales valve S1 open.

Draining phase: Drain valve D1 open. Sales valve S1 sealed closed.

Sec. 01, T27N, R11W, Unit L Federal Lease #: NMSF078019

API#: 30-045-25150





Sec. 12, T27N, R11W, Unit M Federal Lease #: NMSF078019

API#: 30-045-25144









Production
Gas
Oil
Water
Equalizing Line
Catch BasinFlow Lines

Buried Flow Lines

General sealing of valves, sales by tank gauging
Production phase: Drain valve D1 and sales valve S1 sealed closed.
Sales phase: Drain valve D1 sealed closed. Sales valve S1 open.
Draining phase: Drain valve D1 open. Sales valve S1 closed.

This lease is subject to the site security plan for San