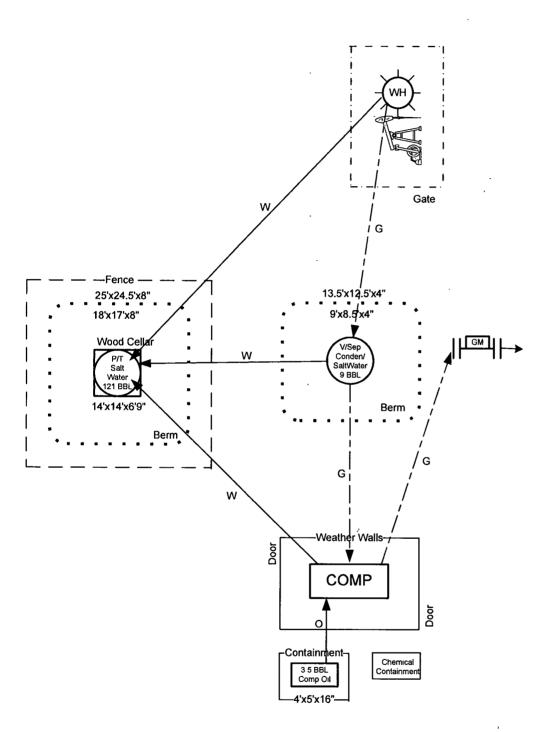

ines

-Pipe Rails · -

Gate

General sealing of valves, sales by tank gauging
Production phase: Drain valve D1 and sales valve S1 sealed closed.
Sales phase: Drain valve D1 sealed closed. Sales valve S1 open.
Draining phase: Drain valve D1 open. Sales valve S1 closed.

This lease is subject to the site security plan for San Juan Basin Area. The plan is located at:  ${\sf XTO}$  ENERGY INC.

Sec. 36, T28N, R11W, Unit M Federal Lease #: NMSF078019

API #: 30-045-28548





#### **XTO ENERGY INC.**

Lease: EH PIPKIN #22 & EH PIPKIN #29

Location: SE/4 SW4 SEC.35,T28N,R11W







Well Name: EH Pipkin # 30
Field: San Juan County NM
Lease # , API # Lease # NMSF-078017, API # 30-045-28546

Section: Sec. 12 (G), T-27N, R-11W

CA # If Applicable : N/A

CA # If Applicable : N/A Updated: 12-08-09





Production
Gas
Oil
Water
Equalizing Line
'Catch Basin-

General sealing of valves, sales by tank gauging
Production phase: Drain valve D1 and sales valve S1 sealed closed.
Sales phase: Drain valve D1 sealed closed. Sales valve S1 open.
Draining phase: Drain valve D1 open. Sales valve S1 closed.

This lease is subject to the site security plan for San Juan Basin Area. The plan is located at:

XTO ENERGY INC.

382 Road 3100

Aztec, NM 87410

Sec. 35, T28N, R11W, Unit H Federal Lease #: NMSF078019 API #: 30-045-29774





Well Name: Field:

EH Pipkin #33

Lease #, API #

San Juan County NM

Section:

Lease # SF-078019, API # 30-045-32031 SE/NW Sec. 4 ©, T-27N, R-11W

CA # If Applicable : N/A

12-07-09 Updated:

Drainage



**Production** Gas Oil Water Equalizing Line Catch Basin-

General s