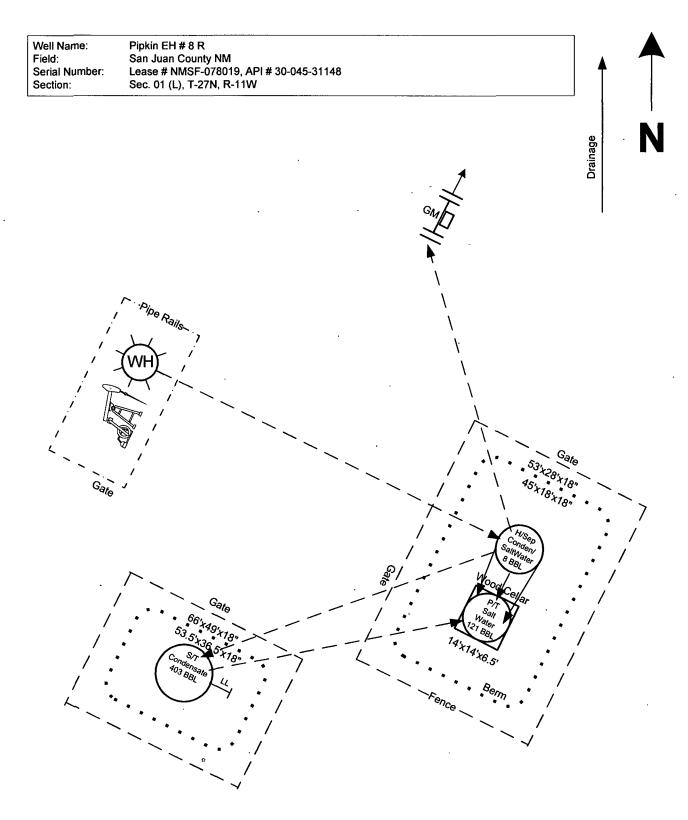

, R-11W



Drainage



Production

Gas

Oil

Water

Equalizing Line

Catch Basin-□

Well Name:

Pipkin EH # 6 E

Field: Serial Number: San Juan County NM API # 30-045-23819

Section:

SW/NW Sec. 36 (E), T-28N, R-11W





Production Gas Oil Water Equalizing Line Catch Basin-⊟



Well Name: Field: Pipkin EH # 7 E San Juan County NM

Serial Number:

Lease # NMSF-078019, API # 30-045-23785

Section: Sec. 35 (J), T-28N, R-11W



Drainage





## XTO ENERGY INC. Pipkin EH #008F

Sec. 01, T27N, R11W, Unit K Federal Lease #: NMSF078019

API#: 30-045-32640





General sealing of valves, sales by tank gauging
Production phase: Drain valve D1 and sales valve S1 sealed closed.
Sales phase: Drain valve D1 sealed closed. Sales valve S1 open.
Draining phase: Drain valve D1 open. Sales valve S1 closed.



Production
Gas
Oil
Water
Equalizing Line
Catch Basin-

## XTO ENERGY INC. Pipkin EH #008X

Sec. 01, T27N, R11W, Unit N Federal Lease #: NMSF078019

API #: 30-045-06788





General sealing of valves, sales by tank gauging
Production phase: Drain valve D1 and sales valve S1 sealed closed.
Sales phase: Drain valve D1 sealed closed. Sales valve S1 open.
Draining phase: Drain valve D1 open. Sales valve S1 closed.

#### Plot Plan/Facility Diagram

Well Name:

Pipkin EH#9

Field:

San Juan County NM API # 30-045-06957

Serial Number: Section:

SE/SW Sec. 35 (N), T-28N, R-11W

Updated:

3/10/2011

Drainage



Production
Gas
Oil
Water
Equalizing Line
Catch BasinFlow Lines
Buried Flow Lines

General sealing of valves, sales by tank gauging
Production phase: Drain valve D1 and sales valve S1 seale