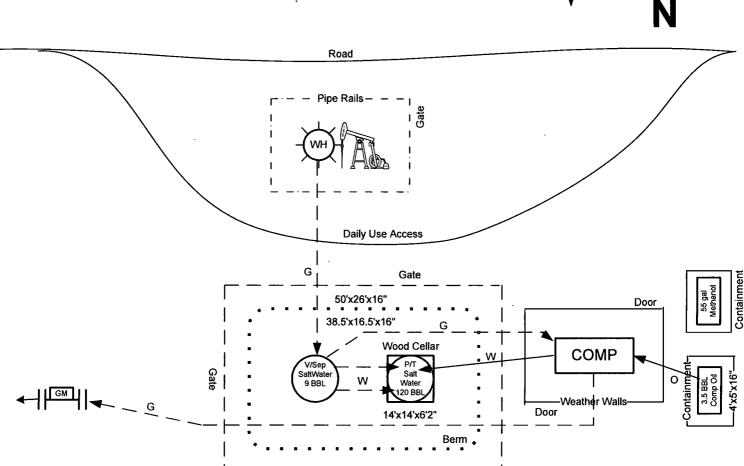

|              |                |             |                             | 7 GW_        |
|--------------|----------------|-------------|-----------------------------|--------------|
| DATE IN 7-22 | -1/ SPENSE /11 | ENGINEER R  | LOGGED IN 7-22, 11 TYPE PCC | APP NO //2/) |
|              |                | -           | 574 N                       |              |
|              |                | A. (V) . P/ | 1111-11                     |              |