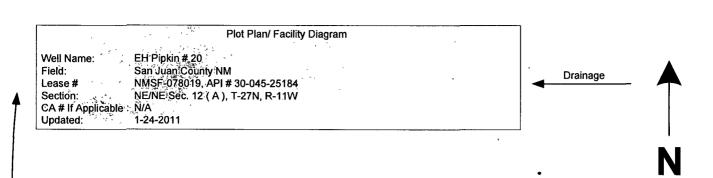

duction phase: Drain valve D1 and sales valve S1 sealed closed.
Sales phase: Drain valve D1 sealed closed. Sales valve S1 open.
Draining phase: Drain valve D1 open. Sales valve S1 closed.

# XTO ENERGY INC. Pipkin EH #013 Sec. 01, T27N, R11W, Unit E

Federal Lease #: NMSF078019

API #: 30-045-24962





Sec. 35, T28N, R11W, Unit D Federal Lease #: NMSF078019

API#: 30-045-24970





General sealing of valves, sales by tank gauging.

Production phase: Drain valve D1 and sales valve S1 sealed closed.

Sales phase: Drain valve D1 sealed closed. Sales valve S1 open.

Draining phase: Drain valve D1 open. Sales valve S1 sealed closed.

Sec. 01, T27N, R11W, Unit L Federal Lease #: NMSF078019

API#: 30-045-25150





Sec. 12, T27N, R11W, Unit M Federal Lease #: NMSF078019

API#: 30-045-25144









Production
Gas
Oil
Water
Equalizing Line
Catch BasinFlow Lines

Buried Flow Lines

General sealing of valves, sales by tank gauging
Production phase: Drain valve D1 and sales valve S1 sealed closed.
Sales phase: Drain valve D1 sealed closed. Sales valve S1 open.
Draining phase: Drain valve D1 open. Sales valve S1 closed.

This lease is subject to the site security plan for San Juan Basin Area. The plan is located at: XTO ENERGY INC. 382 Road 3100

Well Name: EH Pipkin # 21

Field: San Juan County NM Lease # , API #

API # 30-045-25156 SW/SE Sec. 35 (O), T-28N, R-11W Section:

CA # If Applicable : N/A Updated: 12-07-09





Production Gas Oil Water Equalizing Line Catch Basin-

General sealing of valves, sales by tank gauging . Production phase: Drain valve D1 and sales valve S1 sealed