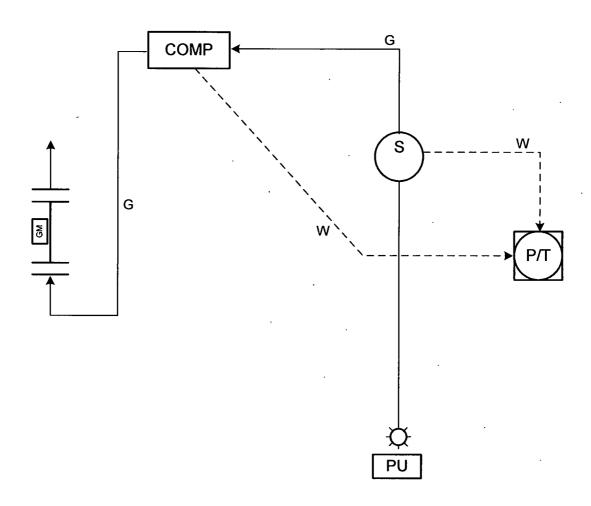

|              |                |             |                             | 7 GW_        |
|--------------|----------------|-------------|-----------------------------|--------------|
| DATE IN 7-22 | -1/ SPENSE /11 | ENGINEER R  | LOGGED IN 7-22, 11 TYPE PCC | APP NO //2/) |
|              |                | -           | 574 N                       |              |
|              |                | A. (V) . P/ | 1111-11                     |              |