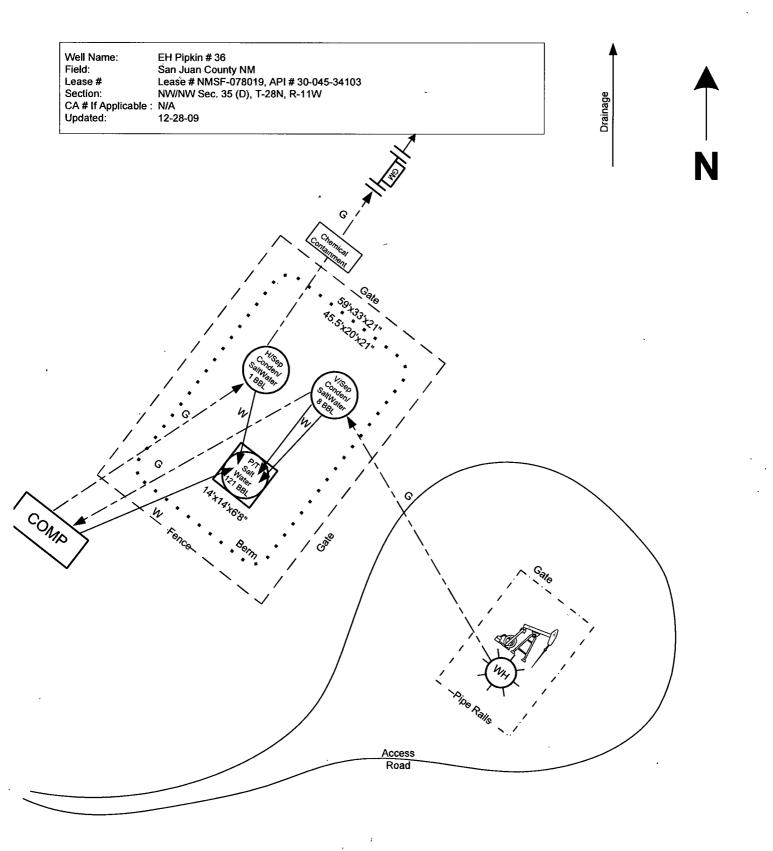

|              |                |             |                             | 7 GW_        |
|--------------|----------------|-------------|-----------------------------|--------------|
| DATE IN 7-22 | -1/ SPENSE /11 | ENGINEER R  | LOGGED IN 7-22, 11 TYPE PCC | APP NO //2/) |
|              |                | -           | 574 N                       |              |
|              |                | A. (V) . P/ | 1111-11                     |              |