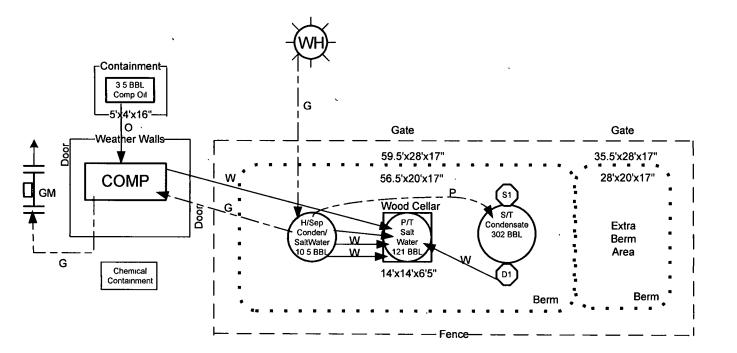

|              |                |             |                             | 7 GW_        |
|--------------|----------------|-------------|-----------------------------|--------------|
| DATE IN 7-22 | -1/ SPENSE /11 | ENGINEER R  | LOGGED IN 7-22, 11 TYPE PCC | APP NO //2/) |
|              |                | -           | 574 N                       |              |
|              |                | A. (V) . P/ | 1111-11                     |              |