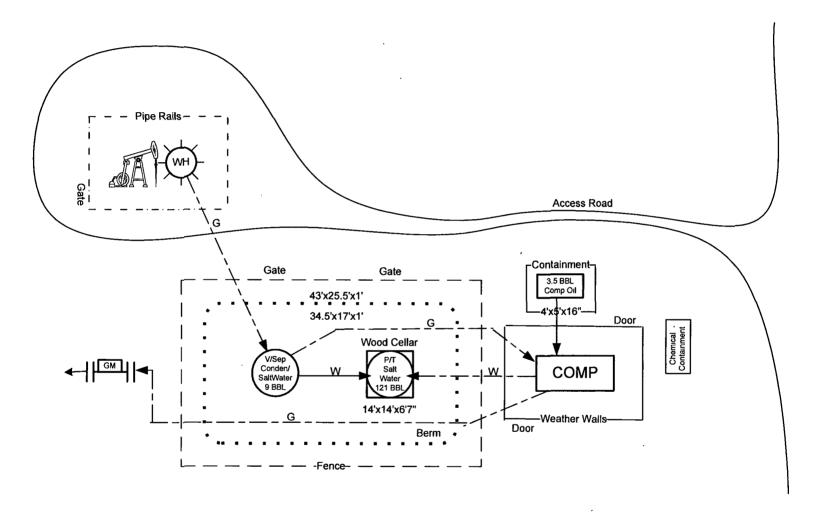

ed.

Sec. 01, T27N, R11W, Unit L Federal Lease #: NMSF078019

API#: 30-045-25150





Sec. 12, T27N, R11W, Unit M Federal Lease #: NMSF078019

API#: 30-045-25144









Production
Gas
Oil
Water
Equalizing Line
Catch BasinFlow Lines

Buried Flow Lines

General sealing of valves, sales by tank gauging
Production phase: Drain valve D1 and sales valve S1 sealed closed.
Sales phase: Drain valve D1 sealed closed. Sales valve S1 open.
Draining phase: Drain valve D1 open. Sales valve S1 closed.

This lease is subject to the site security plan for San Juan Basin Area. The plan is located at: XTO ENERGY INC. 382 Road 3100

Well Name: EH Pipkin # 21

Field: San Juan County NM Lease # , API #

API # 30-045-25156 SW/SE Sec. 35 (O), T-28N, R-11W Section:

CA # If Applicable : N/A Updated: 12-07-09





Production Gas Oil Water Equalizing Line Catch Basin-

General sealing of valves, sales by tank gauging . Production phase: Drain valve D1 and sales valve S1 sealed closed. Sales phase: Drain valve D1 sealed closed. Sales valve S1 open. Draining phase: Drain valve D1 open. Sales valve S1 closed.

This lease is subject to the site security plan for San Juan Basin Area. The plan is located at: XTO ENERGY INC. 382 Road 3100

Aztec, NM 87410



Draining phase: Drain valve D1 open. Sales valve S1 closed.

This lease is subject to the site security plan for San Juan Basin Area. The plan is located at:

XTO ENERGY INC.

382 Road 3100

Aztec, NM 87410

Water

Equalizing Line Catch Basin-

Sec. 36, T28N, R11W, Unit D Federal Lease #: NMSF078019







General sealing of valves, sales by tank gaug