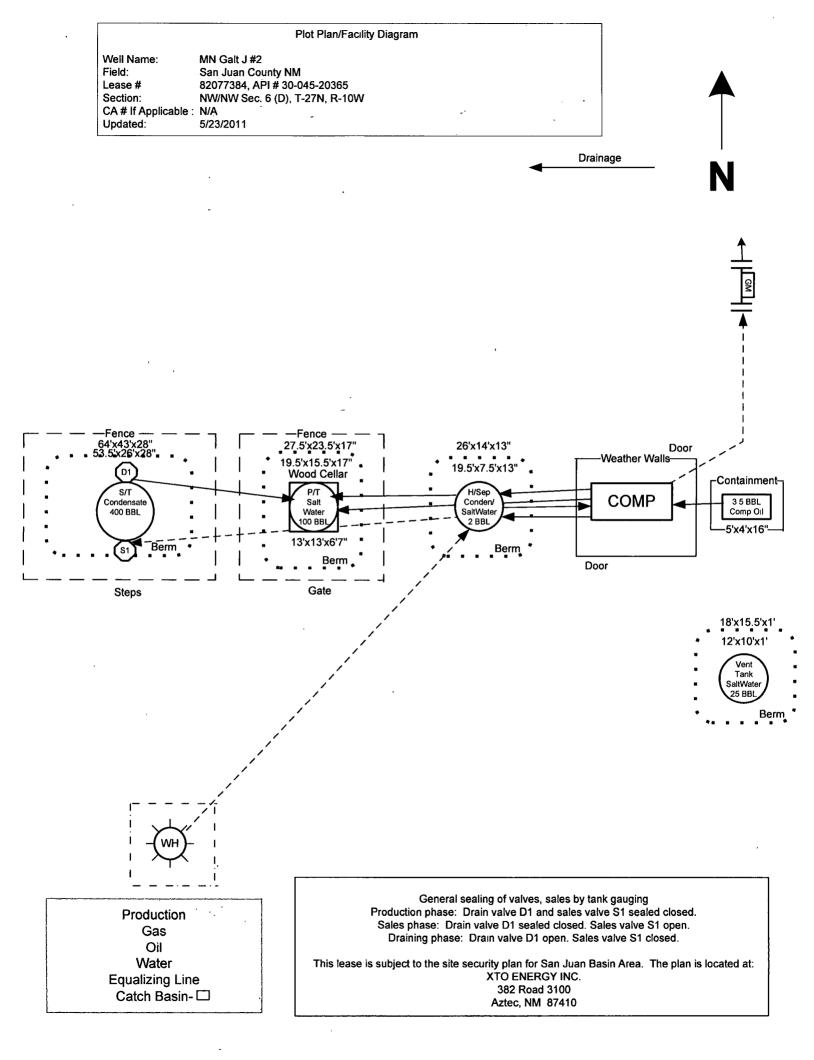

|              |                |             |                             | 7 GW_        |
|--------------|----------------|-------------|-----------------------------|--------------|
| DATE IN 7-22 | -1/ SPENSE /11 | ENGINEER R  | LOGGED IN 7-22, 11 TYPE PCC | APP NO //2/) |
|              |                | -           | 574 N                       |              |
|              |                | A. (V) . P/ | 1111-11                     |              |