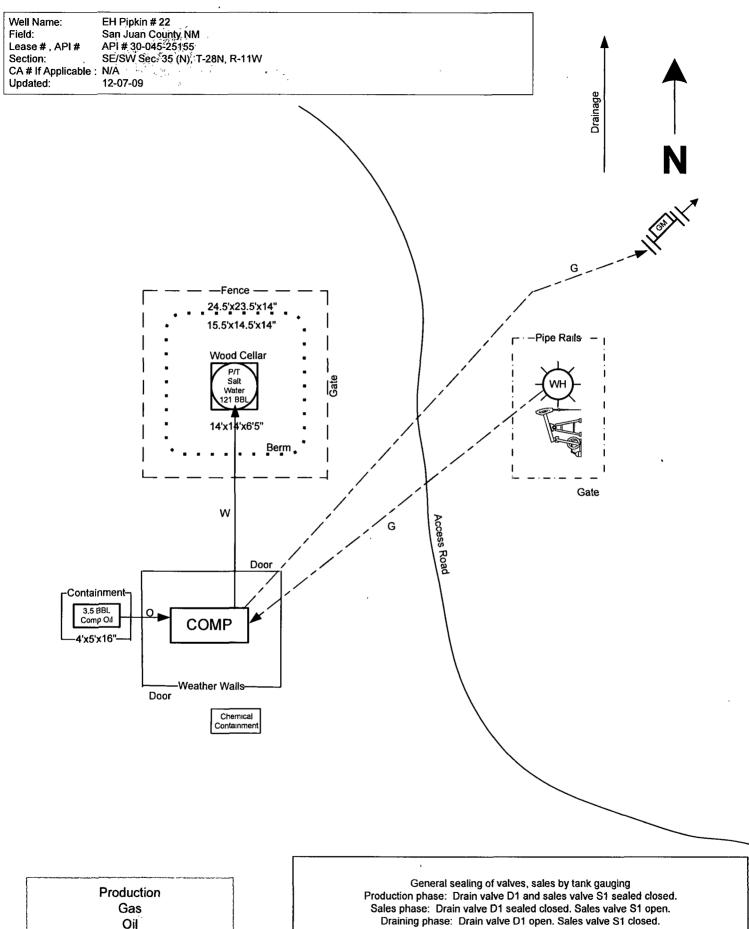

|              |                |             |                             | 7 GW_        |
|--------------|----------------|-------------|-----------------------------|--------------|
| DATE IN 7-22 | -1/ SPENSE /11 | ENGINEER R  | LOGGED IN 7-22, 11 TYPE PCC | APP NO //2/) |
|              |                | -           | 574 N                       |              |
|              |                | A. (V) . P/ | 1111-11                     |              |