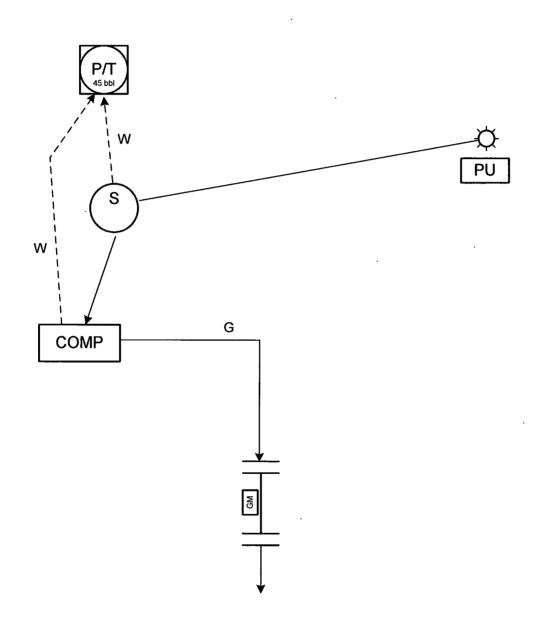

roduction phase: Drain valve D1 and sales valve S1 sealed closed.
Sales phase: Drain valve D1 sealed closed. Sales valve S1 open.
Draining phase: Drain valve D1 open. Sales valve S1 closed.

# XTO ENERGY INC. Pipkin EH #013 Sec. 01, T27N, R11W, Unit E

Federal Lease #: NMSF078019

API #: 30-045-24962





Sec. 35, T28N, R11W, Unit D Federal Lease #: NMSF078019

API#: 30-045-24970





General sealing of valves, sales by tank gauging.

Production phase: Drain valve D1 and sales valve S1 sealed closed.

Sales phase: Drain valve D1 sealed closed. Sales valve S1 open.

Draining phase: Drain valve D1 open. Sales valve S1 sealed closed.

Sec. 01, T27N, R11W, Unit L Federal Lease #: NMSF078019

API#: 30-045-25150





Sec. 12, T27N, R11W, Unit M Federal Lease #: NMSF078019

API#: 30-045-25144









Production
Gas
Oil
Water
Equalizing Line
Catch BasinFlow Lines

Buried Flow Lines

General sealing of valves, sales by tank gauging
Production phase: Drain valve D1 and sales valve S1 sealed closed.
Sales phase: Drain valve D1 sealed closed. Sales valve S1 open.
Draining phase: Drain valve D1 open. Sales valve S1 closed.

This lease is subject to the site security plan for San Juan Basin Area. The plan is located at: XTO ENERGY INC. 382 Road 3100

Well Name: EH Pipkin # 21

Field: San Juan County NM Lease # , API #

API # 30-045-25156 SW/SE Sec. 35 (O), T-28N, R-11W Section:

CA # If Applicable : N/A Updated: 12-07-09





Production Gas Oil Water Equalizing Line Catch Basin-

General sealing of valves, sales by tank gauging . Production phase: Drain valve D1 and sales valve S1 seale