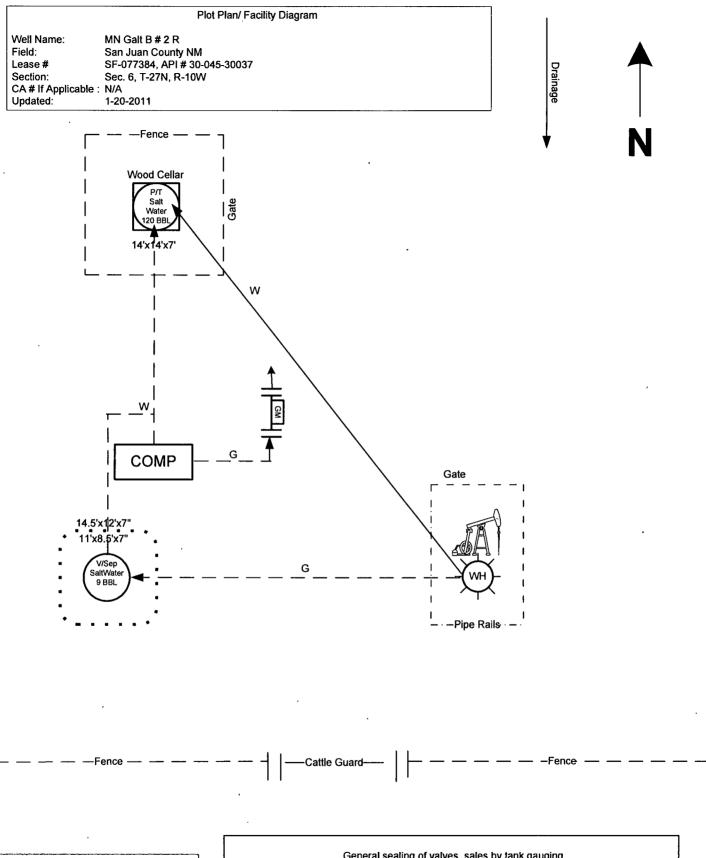

|              |                |             |                             | 7 GW_        |
|--------------|----------------|-------------|-----------------------------|--------------|
| DATE IN 7-22 | -1/ SPENSE /11 | ENGINEER R  | LOGGED IN 7-22, 11 TYPE PCC | APP NO //2/) |
|              |                | -           | 574 N                       |              |
|              |                | A. (V) . P/ | 1111-11                     |              |