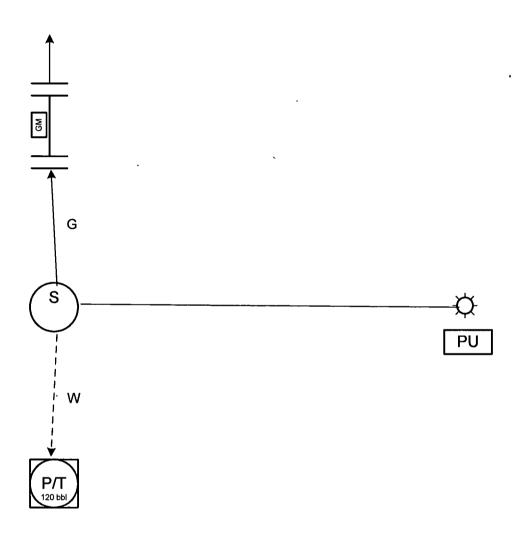

EH PIPKIN #29

Location: SE/4 SW4 SEC.35,T28N,R11W







Well Name: EH Pipkin # 30
Field: San Juan County NM
Lease # , API # Lease # NMSF-078017, API # 30-045-28546

Section: Sec. 12 (G), T-27N, R-11W

CA # If Applicable : N/A

CA # If Applicable : N/A Updated: 12-08-09





Production
Gas
Oil
Water
Equalizing Line
'Catch Basin-

General sealing of valves, sales by tank gauging
Production phase: Drain valve D1 and sales valve S1 sealed closed.
Sales phase: Drain valve D1 sealed closed. Sales valve S1 open.
Draining phase: Drain valve D1 open. Sales valve S1 closed.

This lease is subject to the site security plan for San Juan Basin Area. The plan is located at:

XTO ENERGY INC.

382 Road 3100

Aztec, NM 87410

Sec. 35, T28N, R11W, Unit H Federal Lease #: NMSF078019 API #: 30-045-29774





Well Name: Field:

EH Pipkin #33

Lease #, API #

San Juan County NM

Section:

Lease # SF-078019, API # 30-045-32031 SE/NW Sec. 4 ©, T-27N, R-11W

CA # If Applicable : N/A

12-07-09 Updated:

Drainage



**Production** Gas Oil Water Equalizing Line Catch Basin-

General sealing of valves, sales by tank gauging Production phase: Drain valve D1 and sales valve S1 sealed closed. Sales phase: Drain valve D1 sealed closed. Sales valve S1 open. Draining phase: Drain valve D1 open. Sales valve S1 closed.

This lease is subject to the site security plan for San Juan Basin Area. The plan is located at: XTO ENERGY INC.

Well Name: Field:

EH Pipkin #34 San Juan County NM

Lease # , API #

Lease # SF-078019, API # 30-045-32032 NVVSE sec. 12 (J), T-27N, R-11W

Section:

CA # If Applicable :: N/A Up