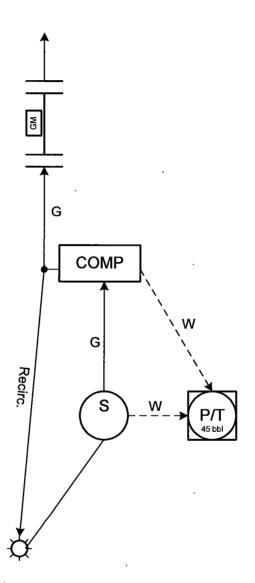

Section:

CA # If Applicable : N/A

Updated:

G

1-24-2011



Berm

Gate

Containment ·Containment-3 5 BBL Comp Oil 55 gal Methanol k5'x16" Door 0 **COMP** D00 Weather Walls G١ 34'x2\1'x9' Wood Cellar V/Sep SaltWater P/T Salt 60 BBL 11'x11'x5'3"



Production
Gas
Oil
Water
Equalizing Line
Catch BasinFlow Lines
Buried Flow Lines

-Pipe Rails · -

Gate

General sealing of valves, sales by tank gauging
Production phase: Drain valve D1 and sales valve S1 sealed closed.
Sales phase: Drain valve D1 sealed closed. Sales valve S1 open.
Draining phase: Drain valve D1 open. Sales valve S1 closed.

This lease is subject to the site security plan for San Juan Basin Area. The plan is located at:  ${\sf XTO}$  ENERGY INC.

Sec. 36, T28N, R11W, Unit M Federal Lease #: NMSF078019

API #: 30-045-28548





#### **XTO ENERGY INC.**

Lease: EH PIPKIN #22 & EH PIPKIN #29

Location: SE/4 SW4 SEC.35,T28N,R11W







Well Name: EH Pipkin # 30
Field: San Juan County NM
Lease # , API # Lease # NMSF-078017, API # 30-045-28546

Section: Sec. 12 (G), T-27N, R-11W

CA # If Applicable : N/A

CA # If Applicable : N/A Updated: 12-08-09





Production
Gas
Oil
Water
Equalizing Line
'Catch Basin-

General sealing of valves, sales by tank gauging
Production phase: Drain valve D1 and sales valve S1 sealed closed.
Sales phase: Drain valve D1 sealed closed. Sales valve S1 open.
Draining phase: Drain valve D1 open. Sales valve S1 closed.

This lease is subject to the site security plan for San Juan Basin Area. The plan is located at:

XTO ENERGY INC.

382 Road 3100

Aztec, NM 87410

Sec. 35, T28N, R11W, Unit H