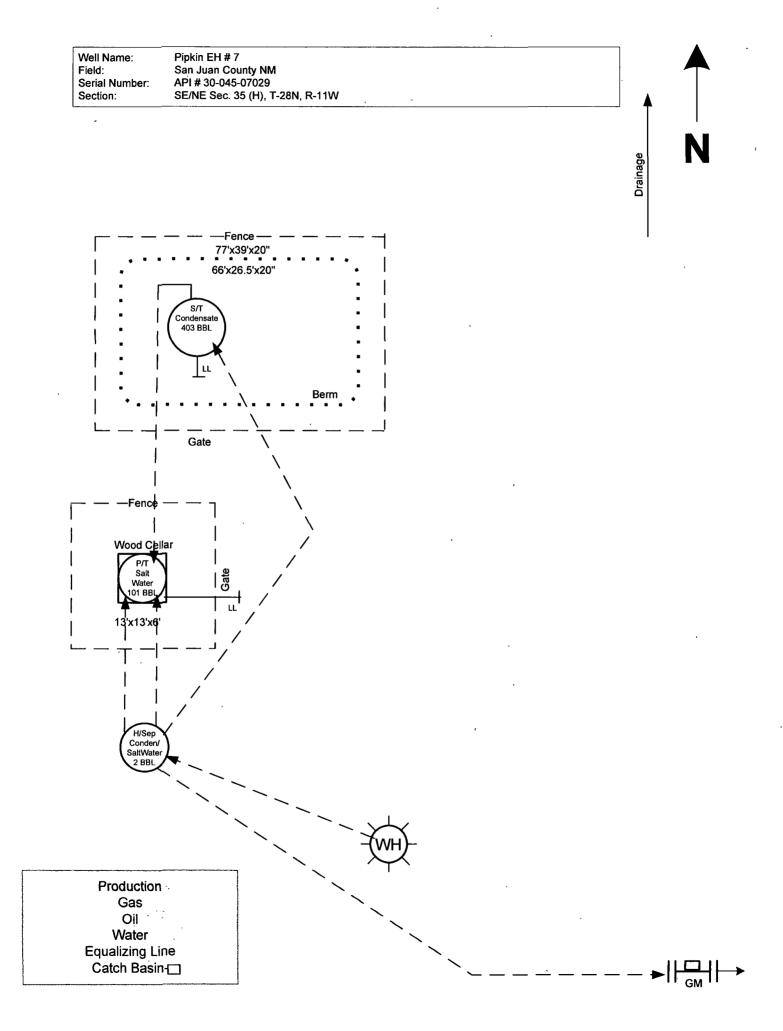

|              |                |             |                             | 7 GW_        |
|--------------|----------------|-------------|-----------------------------|--------------|
| DATE IN 7-22 | -1/ SPENSE /11 | ENGINEER R  | LOGGED IN 7-22, 11 TYPE PCC | APP NO //2/) |
|              |                | -           | 574 N                       |              |
|              |                | A. (V) . P/ | 1111-11                     |              |