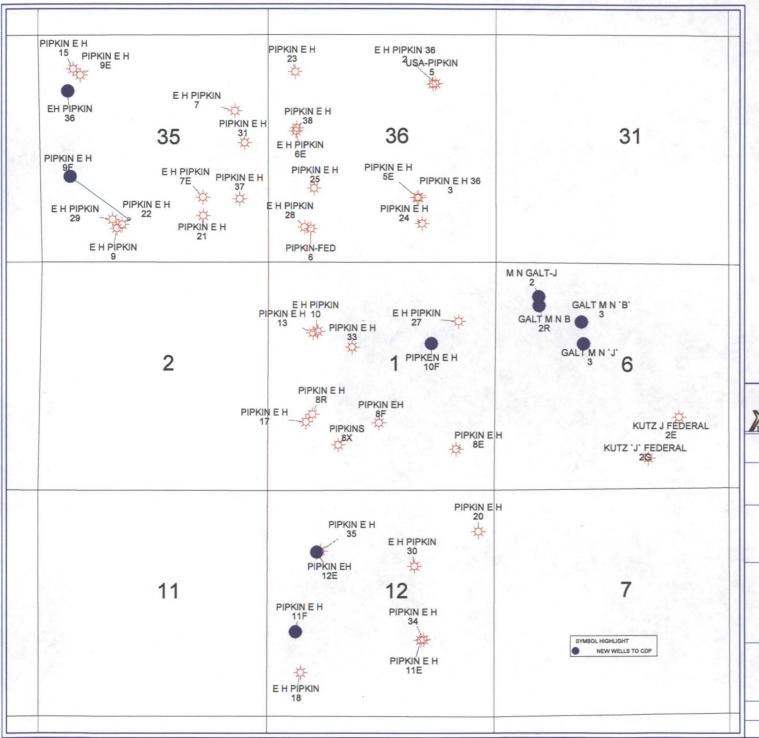

| vpes)                                           |            |







### EH PIPKIN CDP

|                                       | T            | -        |                      | 1              |           |            |              | Agreement | Γ          | <u> </u> |       | Est Daily |
|---------------------------------------|--------------|----------|----------------------|----------------|-----------|------------|--------------|-----------|------------|----------|-------|-----------|
| Well Name                             | API#         | Meter#   | Pool                 | S-T-R          | FNL/FSL   | FEL/FWL    | Lease Number | Number    | Permits    | Gravity  | BTU   | Gas Rate  |
| Kutz J. Federal 2E                    | 30-045-30755 | 29046    | Basin Dakota         | S6I-T27N-R10W  | 1645' FSL | 1160' FEL  | NMSF077384   | N/A       | PLC-2