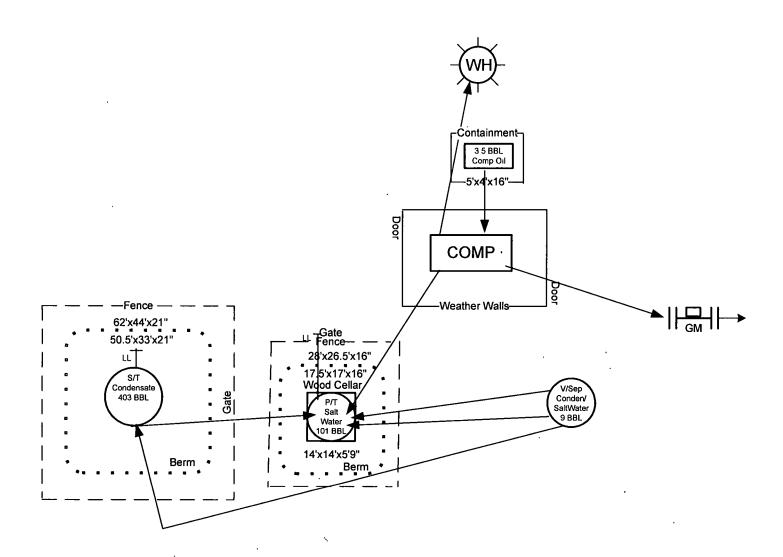

roduction phase: Drain valve D1 and sales valve S1 sealed closed.
Sales phase: Drain valve D1 sealed closed. Sales valve S1 open.
Draining phase: Drain valve D1 open. Sales valve S1 closed.



Production
Gas
Oil
Water
Equalizing Line
Catch Basin-□

Well Name:

EH Pipkin 5 E

Field:

Serial Number:

San Juan County NM Lease # SF-080382-A, API # 30-045-24367 Sec. 36 (J), T-28N, R-11W

Section:





Production Gas Oil Water **Equalizing Line** Catch Basin- □ Well Name:

Field: Serial Number:

Section:

Pipkin EH # 6 San Juan County NM API # 30-045-13074 SW/SW Sec. 36 (M), T-27N, R-11W



Drainage



Production

Gas

Oil

Water

Equalizing Line

Catch Basin-□

Well Name:

Pipkin EH # 6 E

Field: Serial Number: San Juan County NM API # 30-045-23819

Section:

SW/NW Sec. 36 (E), T-28N, R-11W





Production Gas Oil Water Equalizing Line Catch Basin-⊟



Well Name: Field: Pipkin EH # 7 E San Juan County NM

Serial Number:

Lease # NMSF-078019, API # 30-045-23785

Section: Sec. 35 (J), T-28N, R-11W



Drainage





## XTO ENERGY INC. Pipkin EH #008F

Sec. 01, T27N, R11W, Unit K Federal Lease #: NMSF078019

API#: 30-045-32640





General sealing of valves, sales by tank gauging
Production phase: Drain valve D1 and sales valve S1 sealed closed.
Sales phase: Drain valve D1 sealed closed. Sales valve S1 open.
Draining phase: Drain valve D1 open. Sales valve S1 closed.



Production
Gas
Oil
Water
Equalizing Line
Catch Basin-

## XTO ENERGY INC. Pipkin EH #008X

Sec. 01, T27N, R11W, Unit N Federal Lease #: NMSF078019

API #: 30-045-06788





General sealing of valves, sales by tank gau