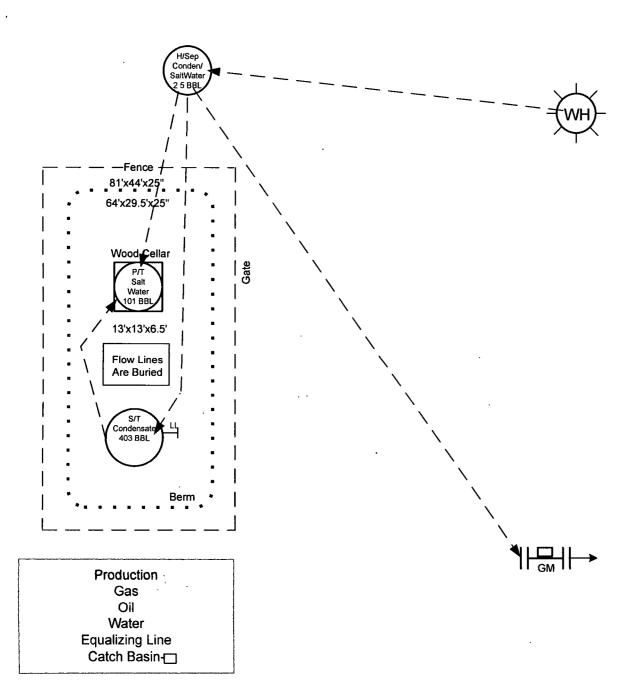

|              |                |             |                             | 7 GW_        |
|--------------|----------------|-------------|-----------------------------|--------------|
| DATE IN 7-22 | -1/ SPENSE /11 | ENGINEER R  | LOGGED IN 7-22, 11 TYPE PCC | APP NO //2/) |
|              |                | -           | 574 N                       |              |
|              |                | A. (V) . P/ | 1111-11                     |              |