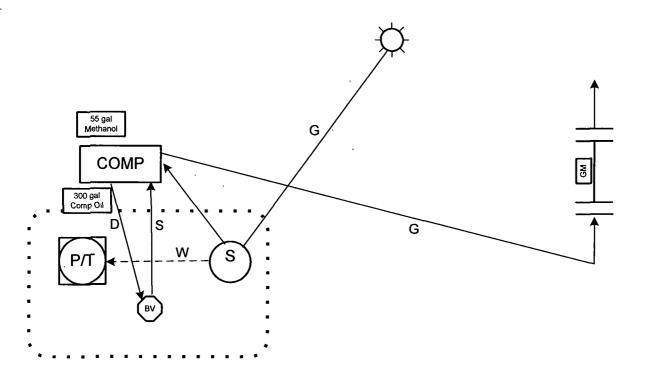

|              |                |             |                             | 7 GW_        |
|--------------|----------------|-------------|-----------------------------|--------------|
| DATE IN 7-22 | -1/ SPENSE /11 | ENGINEER R  | LOGGED IN 7-22, 11 TYPE PCC | APP NO //2/) |
|              |                | -           | 574 N                       |              |
|              |                | A. (V) . P/ | 1111-11                     |              |