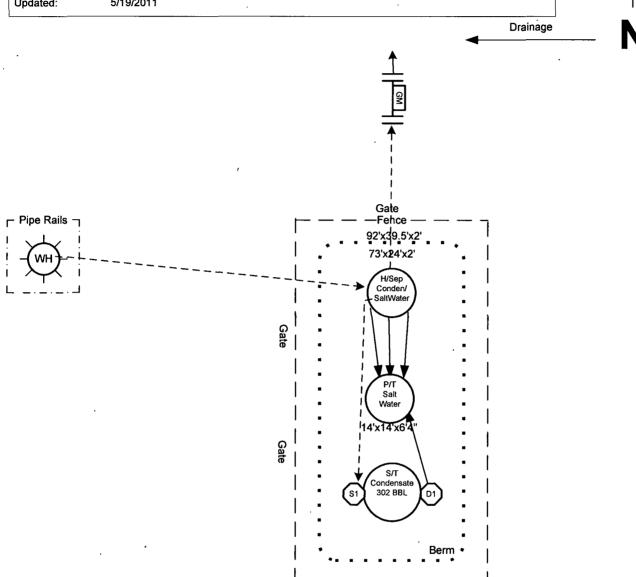

|              |                |             |                             | 7 GW_        |
|--------------|----------------|-------------|-----------------------------|--------------|
| DATE IN 7-22 | -1/ SPENSE /11 | ENGINEER R  | LOGGED IN 7-22, 11 TYPE PCC | APP NO //2/) |
|              |                | -           | 574 N                       |              |
|              |                | A. (V) . P/ | 1111-11                     |              |