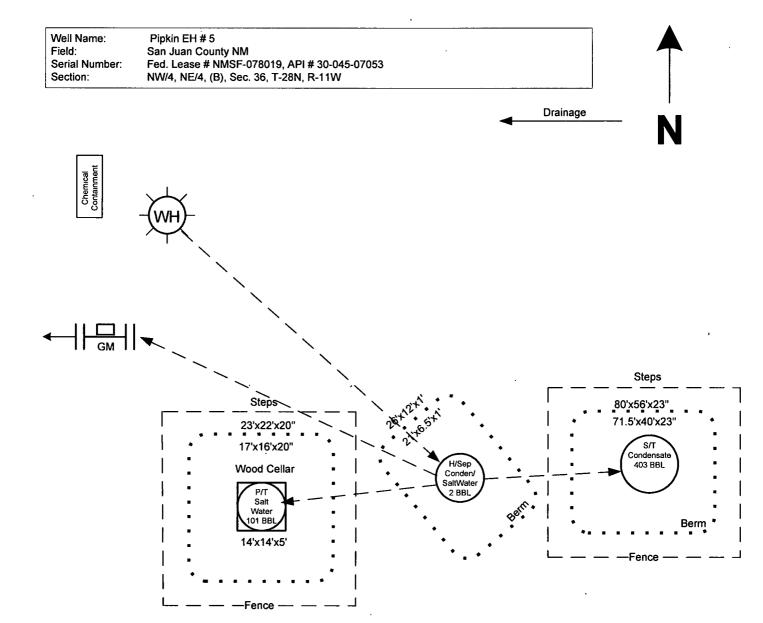

|              |                |             |                             | 7 GW_        |
|--------------|----------------|-------------|-----------------------------|--------------|
| DATE IN 7-22 | -1/ SPENSE /11 | ENGINEER R  | LOGGED IN 7-22, 11 TYPE PCC | APP NO //2/) |
|              |                | -           | 574 N                       |              |
|              |                | A. (V) . P/ | 1111-11                     |              |