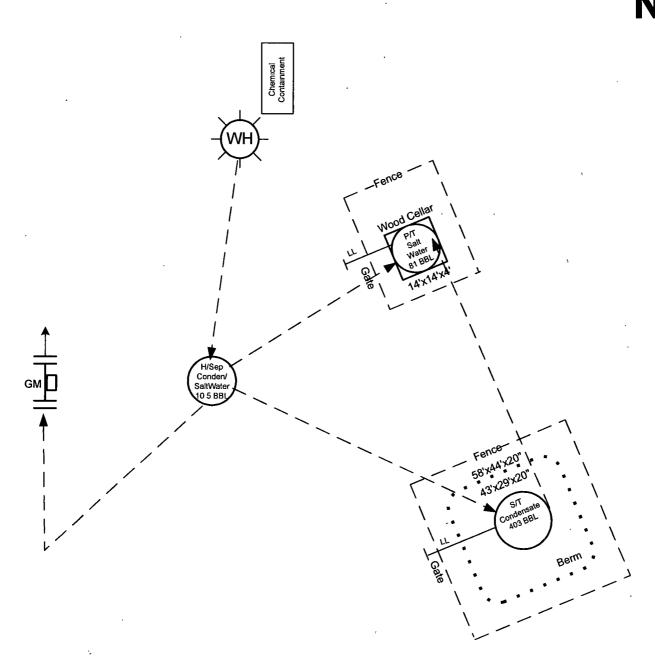

Sales valve S1 closed.

#### XTO ENERGY INC. Kutz J Federal #002G

Sec. 06, T27N, R10W, Unit J Federal Lease #: NMSF077384

API#: 30-045-32697





General sealing of valves, sales by tank gauging
Production phase: Drain valve D1 and sales valve S1 sealed closed.
Sales phase: Drain valve D1 sealed closed. Sales valve S1 open.
Draining phase: Drain valve D1 open. Sales valve S1 closed.



Production
Gas
Oil
Water
Equalizing Line
Catch Basin-□

Well Name:

EH Pipkin 5 E

Field:

Serial Number:

San Juan County NM Lease # SF-080382-A, API # 30-045-24367 Sec. 36 (J), T-28N, R-11W

Section:





Production Gas Oil Water **Equalizing Line** Catch Basin- □ Well Name:

Field: Serial Number:

Section:

Pipkin EH # 6 San Juan County NM API # 30-045-13074 SW/SW Sec. 36 (M), T-27N, R-11W



Drainage



Production

Gas

Oil

Water

Equalizing Line

Catch Basin-□

Well Name:

Pipkin EH # 6 E

Field: Serial Number: San Juan County NM API # 30-045-23819

Section:

SW/NW Sec. 36 (E), T-28N, R-11W





Production Gas Oil Water Equalizing Line Catch Basin-⊟



Well Name: Field: Pipkin EH # 7 E San Juan County NM

Serial Number:

Lease # NMSF-078019, API # 30-045-23785

Section: Sec. 35 (J), T-28N, R-11W



Drainage





## XTO ENERGY INC. Pipkin EH #008F

Sec. 01, T27N, R11W, Unit K Federal Lease #: NMSF078019

API#: 30-045-32640





General sealing of valves, sales by tank gauging
Production phase: Drain valve D1 and sales valve S1 sealed closed.
Sales phase: Drain valve D1 sealed closed. Sales valve S1 open.
Draining phase: Drain valve D1 open. Sales valve S1 closed.



Production
Gas
Oil