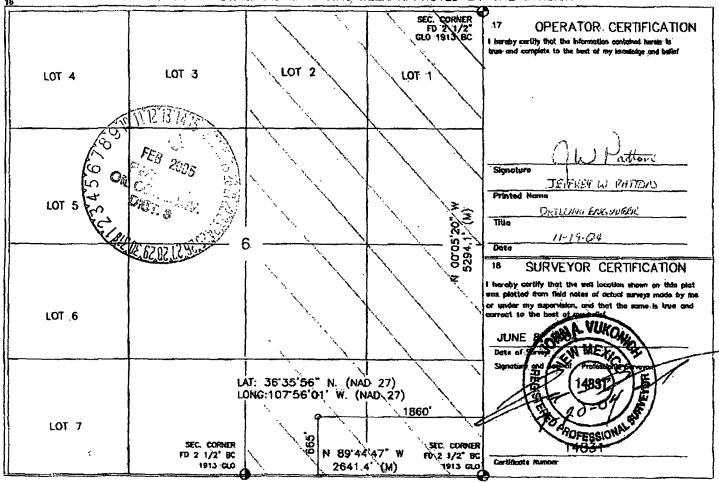

e | County |  |  |  |  |
| P-Dedicated Acres | <i>}</i>     | 23 30                                                                                                                            | int or Infill                   | L         | ** Consolidation Co   | ×de              | *Order No.    |                |        |  |  |  |  |
| 3ZO.51 7Z I       |              |                                                                                                                                  |                                 |           |                       |                  |               |                |        |  |  |  |  |

NO ALLOWABLE WILL BE ASSIGNED TO THIS COMPLETION UNTIL ALL INTERESTS HAVE BEEN CONSOLIDATED.

OR A NON-STANDARD UNIT HAS BEEN APPROVED BY THE DIVISION



Farmington, New Mexico

### NEW MEXTCO OIL CONSERVATION COMMISSION

### Well Location and Acresge Dedication Plat

| unty SAN JUAN G. L. Elevate me of Producing Formation DAKOTA ls the Operator the only owner in the dedic Yes No If the answer to question one is "no", agreement or otherwise? Yes h | ated acreage *To lave the late | outlined<br>be repo | Poo<br>on the ploorted la<br>all the c | at below<br>ater. | ELS PEA    | K DAKOT.    | A communitiza |
|--------------------------------------------------------------------------------------------------------------------------------------------------------------------------------------|--------------------------------|---------------------|----------------------------------------|-------------------|------------|-------------|------------