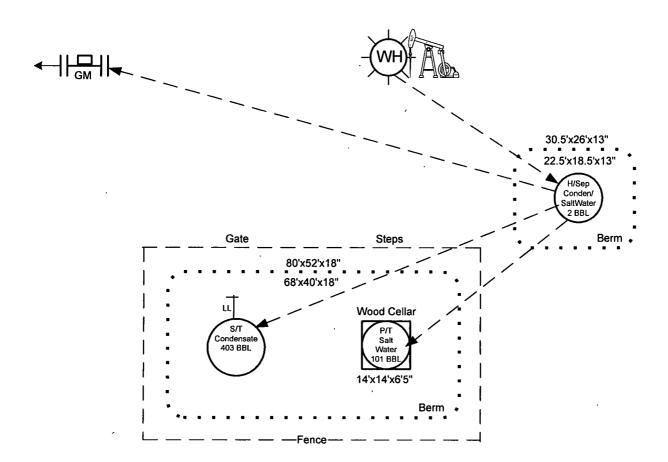

|              |                |             |                             | 7 GW_        |
|--------------|----------------|-------------|-----------------------------|--------------|
| DATE IN 7-22 | -1/ SPENSE /11 | ENGINEER R  | LOGGED IN 7-22, 11 TYPE PCC | APP NO //2/) |
|              |                | -           | 574 N                       |              |
|              |                | A. (V) . P/ | 1111-11                     |              |