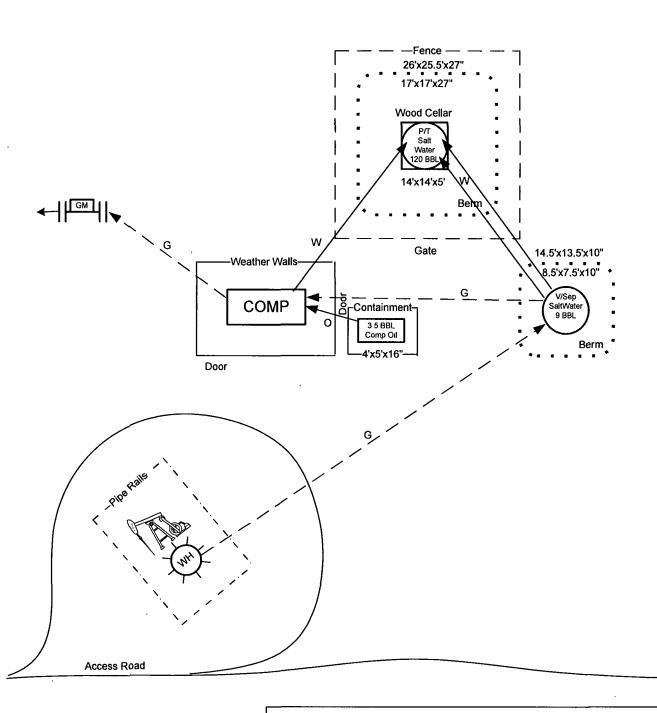

|              |                |             |                             | 7 GW_        |
|--------------|----------------|-------------|-----------------------------|--------------|
| DATE IN 7-22 | -1/ SPENSE /11 | ENGINEER R  | LOGGED IN 7-22, 11 TYPE PCC | APP NO //2/) |
|              |                | -           | 574 N                       |              |
|              |                | A. (V) . P/ | 1111-11                     |              |