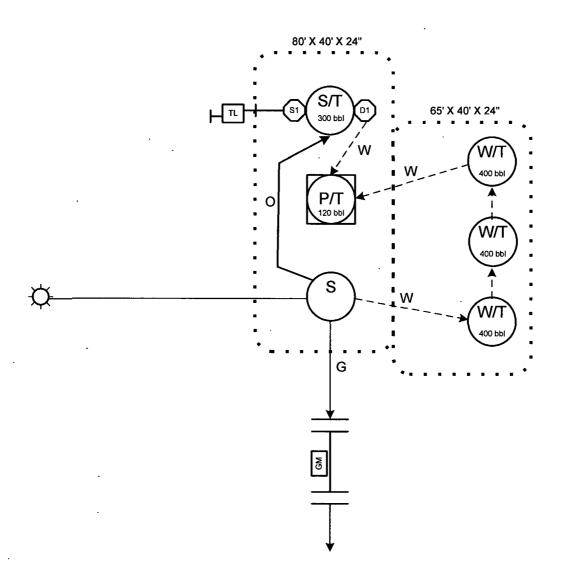

|
|                                         |          |                   |                   |           |                            |               |                                                    |          | Certificate     |                     | 827         | · ·                                           |
|                                         |          | 1                 |                   |           |                            |               |                                                    |          | Cernicula       | THE PERSON NAMED IN |             |                                               |

### XTO ENERGY INC. Kutz J Federal #002E Sec. 06, T27N, R10W, Unit I Federal Lease #: NMSF077384

API #: 30-045-30755





General sealing of valves, sales by tank gauging
Production phase: Drain valve D1 and sales valve S1 sealed closed.
Sales phase: Drain valve D1 sealed closed. Sales valve S1 open.
Draining phase: Drain valve D1 open. Sales valve S1 closed.

#### XTO ENERGY INC. Kutz J Federal #002G

Sec. 06, T27N, R10W, Unit J Federal Lease #: NMSF077384

API#: 30-045-32697





General sealing of valves, sales by tank gauging
Production phase: Drain valve D1 and sales valve S1 sealed closed.
Sales phase: Drain valve D1 sealed closed. Sales valve S1 open.
Draining phase: Drain valve D1 open. Sales valve S1 closed.



Production
Gas
Oil
Water
Equalizing Line
Catch Basin-□

Well Name:

EH Pipkin 5 E

Field:

Serial Number:

San Juan County NM Lease # SF-080382-A, API # 30-045-24367 Sec. 36 (J), T-28N, R-11