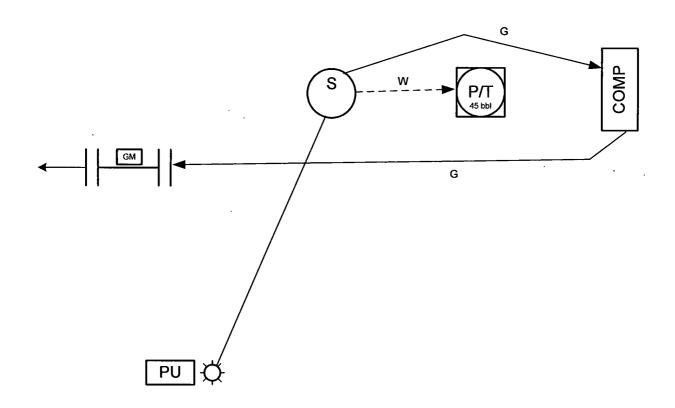

Section:

SW/NW Sec. 36 (E), T-28N, R-11W





Production Gas Oil Water Equalizing Line Catch Basin-⊟



Well Name: Field: Pipkin EH # 7 E San Juan County NM

Serial Number:

Lease # NMSF-078019, API # 30-045-23785

Section: Sec. 35 (J), T-28N, R-11W



Drainage





## XTO ENERGY INC. Pipkin EH #008F

Sec. 01, T27N, R11W, Unit K Federal Lease #: NMSF078019

API#: 30-045-32640





General sealing of valves, sales by tank gauging
Production phase: Drain valve D1 and sales valve S1 sealed closed.
Sales phase: Drain valve D1 sealed closed. Sales valve S1 open.
Draining phase: Drain valve D1 open. Sales valve S1 closed.



Production
Gas
Oil
Water
Equalizing Line
Catch Basin-

## XTO ENERGY INC. Pipkin EH #008X

Sec. 01, T27N, R11W, Unit N Federal Lease #: NMSF078019

API #: 30-045-06788





General sealing of valves, sales by tank gauging
Production phase: Drain valve D1 and sales valve S1 sealed closed.
Sales phase: Drain valve D1 sealed closed. Sales valve S1 open.
Draining phase: Drain valve D1 open. Sales valve S1 closed.

#### Plot Plan/Facility Diagram

Well Name:

Pipkin EH#9

Field:

San Juan County NM API # 30-045-06957

Serial Number: Section:

SE/SW Sec. 35 (N), T-28N, R-11W

Updated:

3/10/2011

Drainage



Production
Gas
Oil
Water
Equalizing Line
Catch BasinFlow Lines
Buried Flow Lines

General sealing of valves, sales by tank gauging
Production phase: Drain valve D1 and sales valve S1 sealed closed.
Sales phase: Drain valve D1 sealed closed. Sales valve S1 open.
Draining phase: Drain valve D1 open. Sales valve S1 closed.

This lease is subject to the site secu