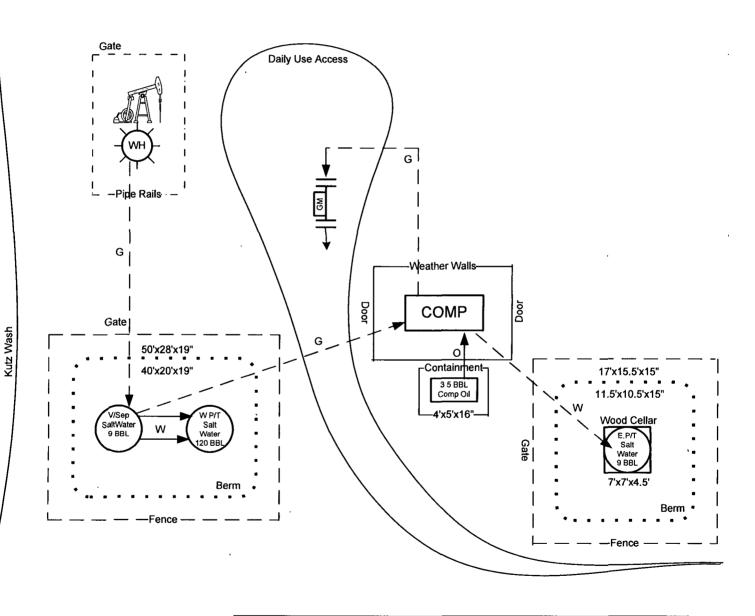

ction phase: Drain valve D1 and sales valve S1 sealed closed.
Sales phase: Drain valve D1 sealed closed. Sales valve S1 open.
Draining phase: Drain valve D1 open. Sales valve S1 closed.

# XTO ENERGY INC. Pipkin EH #013 Sec. 01, T27N, R11W, Unit E

Federal Lease #: NMSF078019

API #: 30-045-24962





Sec. 35, T28N, R11W, Unit D Federal Lease #: NMSF078019

API#: 30-045-24970





General sealing of valves, sales by tank gauging.

Production phase: Drain valve D1 and sales valve S1 sealed closed.

Sales phase: Drain valve D1 sealed closed. Sales valve S1 open.

Draining phase: Drain valve D1 open. Sales valve S1 sealed closed.

Sec. 01, T27N, R11W, Unit L Federal Lease #: NMSF078019

API#: 30-045-25150





Sec. 12, T27N, R11W, Unit M Federal Lease #: NMSF078019

API#: 30-045-25144









Production
Gas
Oil
Water
Equalizing Line
Catch BasinFlow Lines

Buried Flow Lines

General sealing of valves, sales by tank gauging
Production phase: Drain valve D1 and sales valve S1 sealed closed.
Sales phase: Drain valve D1 sealed closed. Sales valve S1 open.
Draining phase: Drain valve D1 open. Sales valve S1 closed.

This lease is subject to the site security plan for San Juan Basin Area. The plan is located at: XTO ENERGY INC. 382 Road 3100

Well Name: EH Pipkin # 21

Field: San Juan County NM Lease # , API #

API # 30-045-25156 SW/SE Sec. 35 (O), T-28N, R-11W Section:

CA # If Applicable : N/A Updated: 12-07-09





Production Gas Oil Water Equalizing Line Catch Basin-

General sealing of valves, sales by tank gauging . Production phase: Drain valve D1 and sales valve S1 sealed cl