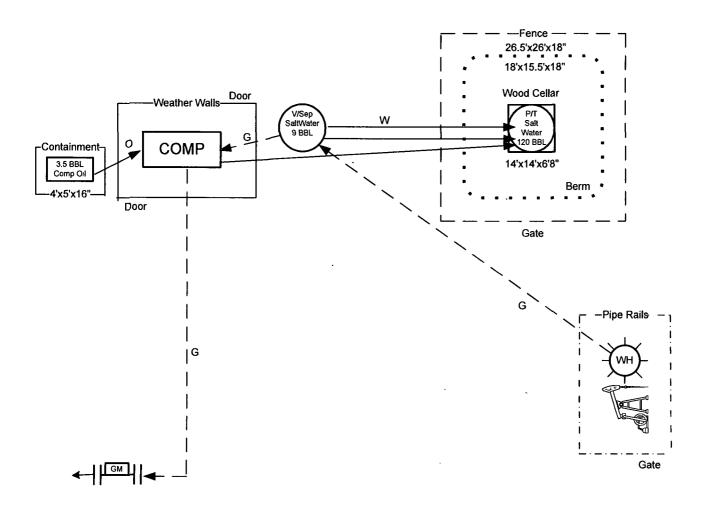

|              |                |             |                             | 7 GW_        |
|--------------|----------------|-------------|-----------------------------|--------------|
| DATE IN 7-22 | -1/ SPENSE /11 | ENGINEER R  | LOGGED IN 7-22, 11 TYPE PCC | APP NO //2/) |
|              |                | -           | 574 N                       |              |
|              |                | A. (V) . P/ | 1111-11                     |              |