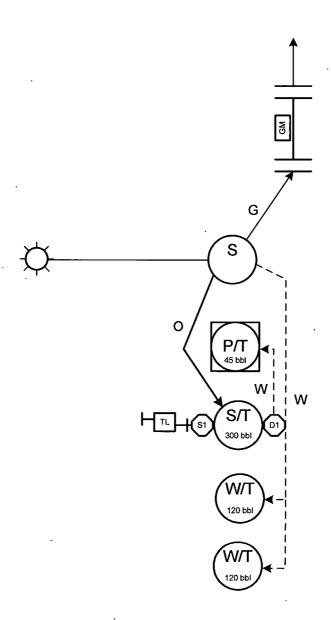

|              |                |             |                             | 7 GW_        |
|--------------|----------------|-------------|-----------------------------|--------------|
| DATE IN 7-22 | -1/ SPENSE /11 | ENGINEER R  | LOGGED IN 7-22, 11 TYPE PCC | APP NO //2/) |
|              |                | -           | 574 N                       |              |
|              |                | A. (V) . P/ | 1111-11                     |              |