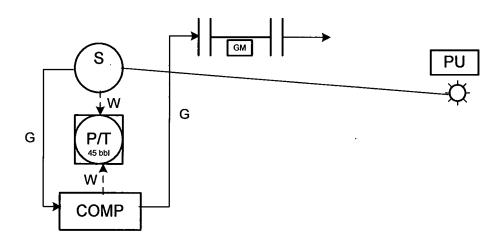

|              |                |             |                             | 7 GW_        |
|--------------|----------------|-------------|-----------------------------|--------------|
| DATE IN 7-22 | -1/ SPENSE /11 | ENGINEER R  | LOGGED IN 7-22, 11 TYPE PCC | APP NO //2/) |
|              |                | -           | 574 N                       |              |
|              |                | A. (V) . P/ | 1111-11                     |              |