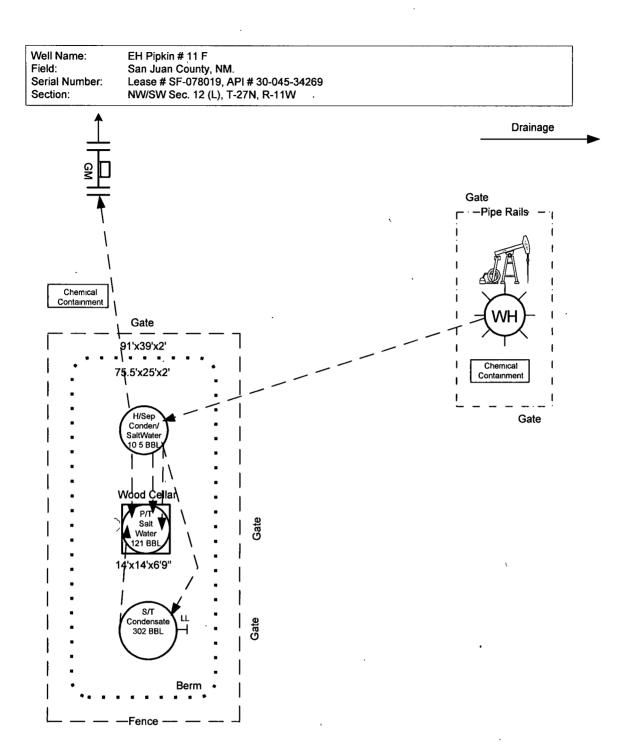

|              |                |             |                             | 7 GW_        |
|--------------|----------------|-------------|-----------------------------|--------------|
| DATE IN 7-22 | -1/ SPENSE /11 | ENGINEER R  | LOGGED IN 7-22, 11 TYPE PCC | APP NO //2/) |
|              |                | -           | 574 N                       |              |
|              |                | A. (V) . P/ | 1111-11                     |              |