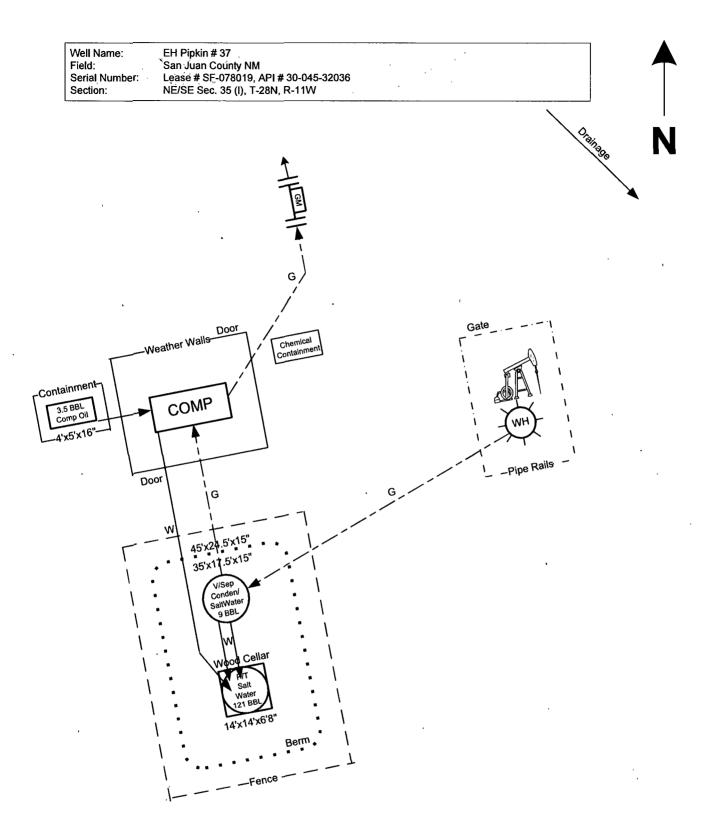

|              |                |             |                             | 7 GW_        |
|--------------|----------------|-------------|-----------------------------|--------------|
| DATE IN 7-22 | -1/ SPENSE /11 | ENGINEER R  | LOGGED IN 7-22, 11 TYPE PCC | APP NO //2/) |
|              |                | -           | 574 N                       |              |
|              |                | A. (V) . P/ | 1111-11                     |              |