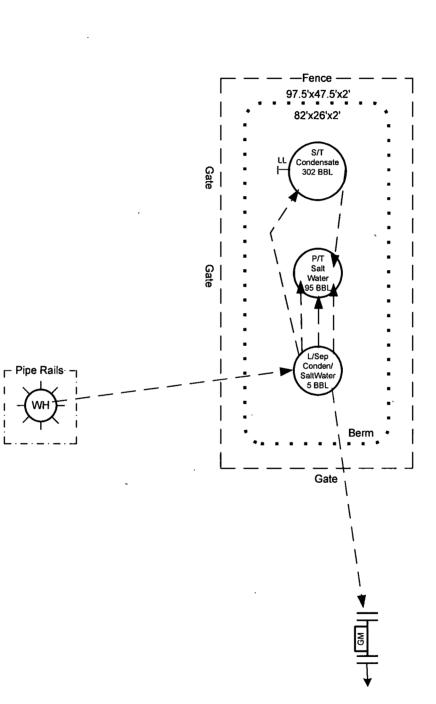

|              |                |             |                             | 7 GW_        |
|--------------|----------------|-------------|-----------------------------|--------------|
| DATE IN 7-22 | -1/ SPENSE /11 | ENGINEER R  | LOGGED IN 7-22, 11 TYPE PCC | APP NO //2/) |
|              |                | -           | 574 N                       |              |
|              |                | A. (V) . P/ | 1111-11                     |              |