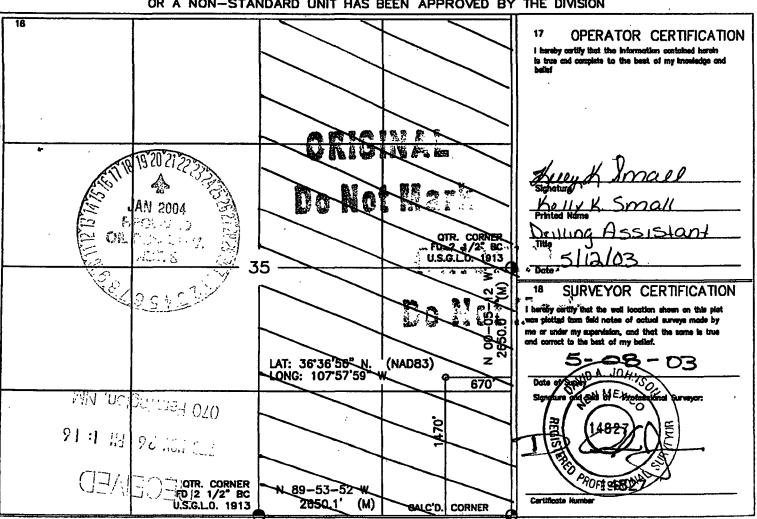

|              |                |             |                             | 7 GW_        |
|--------------|----------------|-------------|-----------------------------|--------------|
| DATE IN 7-22 | -1/ SPENSE /11 | ENGINEER R  | LOGGED IN 7-22, 11 TYPE PCC | APP NO //2/) |
|              |                | -           | 574 N                       |              |
|              |                | A. (V) . P/ | 1111-11                     |              |