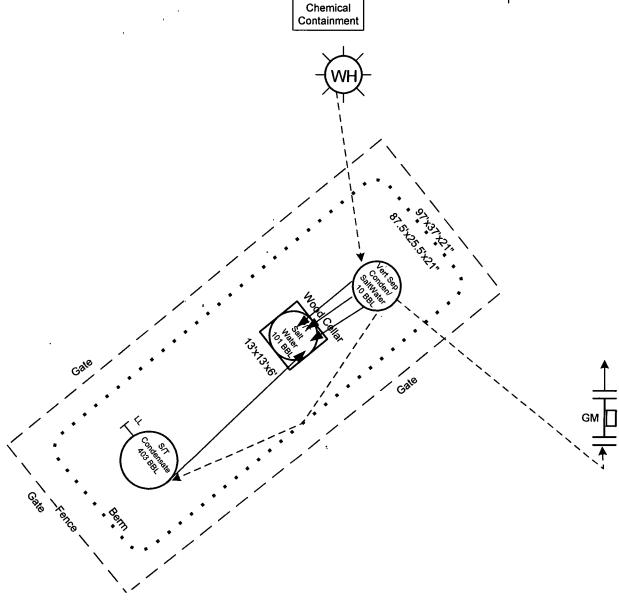

oduction phase: Drain valve D1 and sales valve S1 sealed closed.
Sales phase: Drain valve D1 sealed closed. Sales valve S1 open.
Draining phase: Drain valve D1 open. Sales valve S1 closed.



Production
Gas
Oil
Water
Equalizing Line
Catch Basin-

## XTO ENERGY INC. Pipkin EH #008X

Sec. 01, T27N, R11W, Unit N Federal Lease #: NMSF078019

API #: 30-045-06788





General sealing of valves, sales by tank gauging
Production phase: Drain valve D1 and sales valve S1 sealed closed.
Sales phase: Drain valve D1 sealed closed. Sales valve S1 open.
Draining phase: Drain valve D1 open. Sales valve S1 closed.

#### Plot Plan/Facility Diagram

Well Name:

Pipkin EH#9

Field:

San Juan County NM API # 30-045-06957

Serial Number: Section:

SE/SW Sec. 35 (N), T-28N, R-11W

Updated:

3/10/2011

Drainage



Production
Gas
Oil
Water
Equalizing Line
Catch BasinFlow Lines
Buried Flow Lines

General sealing of valves, sales by tank gauging
Production phase: Drain valve D1 and sales valve S1 sealed closed.
Sales phase: Drain valve D1 sealed closed. Sales valve S1 open.
Draining phase: Drain valve D1 open. Sales valve S1 closed.

This lease is subject to the site security plan for San Juan Basin Area. The plan is located at: XTO ENERGY INC.

382 Road 3100 Aztec, NM 87410

#### Plot Plan/Facility Diagram

Well Name:

Pipkin EH#9E

Field:

San Juan County NM

Serial Number: Section:

Updated:

4/21/2011







General sealing of valves, sales by tank gauging Production phase: Drain valve D1 and sales valve S1 sealed closed. Sales phase: Drain valve D1 sealed closed. Sales valve S1 open. Draining ph