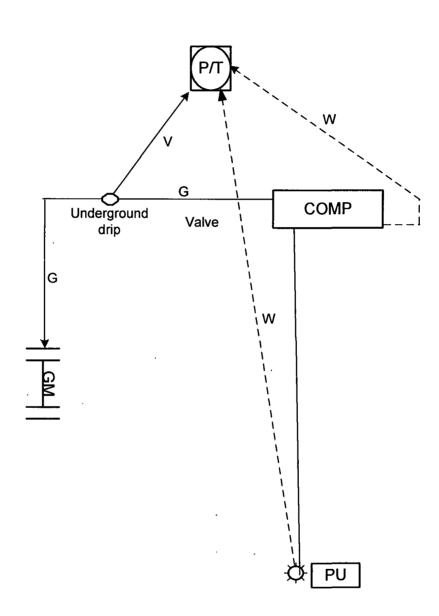

-078019

API#: 3004524373





General sealing of valves, sales by tank gauging
Production phase: Drain valve D1 and sales valve S1 sealed closed.
Sales phase: Drain valve D1 sealed closed. Sales valve S1 open.
Draining phase: Drain valve D1 open. Sales valve S1 closed.

# XTO ENERGY INC. Pipkin EH #013 Sec. 01, T27N, R11W, Unit E

Federal Lease #: NMSF078019

API #: 30-045-24962





Sec. 35, T28N, R11W, Unit D Federal Lease #: NMSF078019

API#: 30-045-24970





General sealing of valves, sales by tank gauging.

Production phase: Drain valve D1 and sales valve S1 sealed closed.

Sales phase: Drain valve D1 sealed closed. Sales valve S1 open.

Draining phase: Drain valve D1 open. Sales valve S1 sealed closed.

Sec. 01, T27N, R11W, Unit L Federal Lease #: NMSF078019

API#: 30-045-25150





Sec. 12, T27N, R11W, Unit M Federal Lease #: NMSF078019

API#: 30-045-25144









Production
Gas
Oil
Water
Equalizing Line
Catch BasinFlow Lines

Buried Flow Lines

General sealing of valves, sales by tank gauging
Production phase: Drain valve D1 and sales valve S1 sealed closed.
Sales phase: Drain valve D1 sealed closed. Sales valve S1 open.
Draining phase: Drain valve D1 open. Sales valve S1 closed.

This lease is subject to the site security plan for San Juan Basin Area. The plan is located at: XTO ENERGY INC. 382 Road 3100

Well Name: EH Pipkin # 21

Field: San Juan County NM Lease # , API #

API # 30-045-25156 SW/SE Sec. 35 (O), T-28N, R-11W Section:

CA # If Applicable : N/A Updated: 12-07-09





Production Gas Oil Water Equalizing Line Catch Basin-

General sealing of valves,