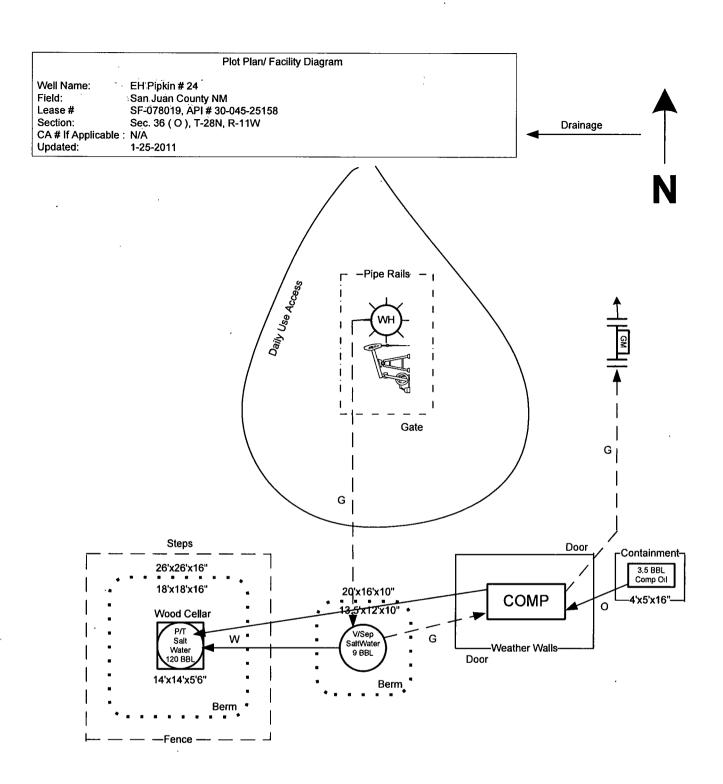

|              |                |             |                             | 7 GW_        |
|--------------|----------------|-------------|-----------------------------|--------------|
| DATE IN 7-22 | -1/ SPENSE /11 | ENGINEER R  | LOGGED IN 7-22, 11 TYPE PCC | APP NO //2/) |
|              |                | -           | 574 N                       |              |
|              |                | A. (V) . P/ | 1111-11                     |              |