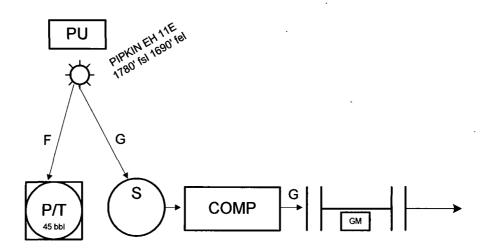

and sales valve S1 sealed closed. Sales phase: Drain valve D1 sealed closed. Sales valve S1 open. Draining phase: Drain valve D1 open. Sales valve S1 closed.

This lease is subject to the site security plan for San Juan Basin Area. The plan is located at: XTO ENERGY INC.

382 Road 3100 Aztec, NM 87410

# XTO ENERGY INC. Pipkin EH #010

Sec. 01, T27N, R11W, Unit E Federal Lease #: NMSF078019

API #: 30-045-06877





General sealing of valves, sales by tank gauging
Production phase: Drain valve D1 and sales valve S1 sealed closed.
Sales phase: Drain valve D1 sealed closed. Sales valve S1 open.
Draining phase: Drain valve D1 open. Sales valve S1 closed.

#### XTO ENERGY INC. Lease: PIPKIN EH #11E

Location: NW/4 SE/4 SEC. 12, T27N, R11W

Federal Agreement #: NMSF-078019

API#: 3004524373





General sealing of valves, sales by tank gauging
Production phase: Drain valve D1 and sales valve S1 sealed closed.
Sales phase: Drain valve D1 sealed closed. Sales valve S1 open.
Draining phase: Drain valve D1 open. Sales valve S1 closed.

# XTO ENERGY INC. Pipkin EH #013 Sec. 01, T27N, R11W, Unit E

Federal Lease #: NMSF078019

API #: 30-045-24962





Sec. 35, T28N, R11W, Unit D Federal Lease #: NMSF078019

API#: 30-045-24970





General sealing of valves, sales by tank gauging.

Production phase: Drain valve D1 and sales valve S1 sealed closed.

Sales phase: Drain valve D1 sealed closed. Sales valve S1 open.

Draining phase: Drain valve D1 open. Sales valve S1 sealed closed.

Sec. 01, T27N, R11W, Unit L Federal Lease #: NMSF078019

API#: 30-045-25150





Sec. 12, T27N, R11W, Unit M