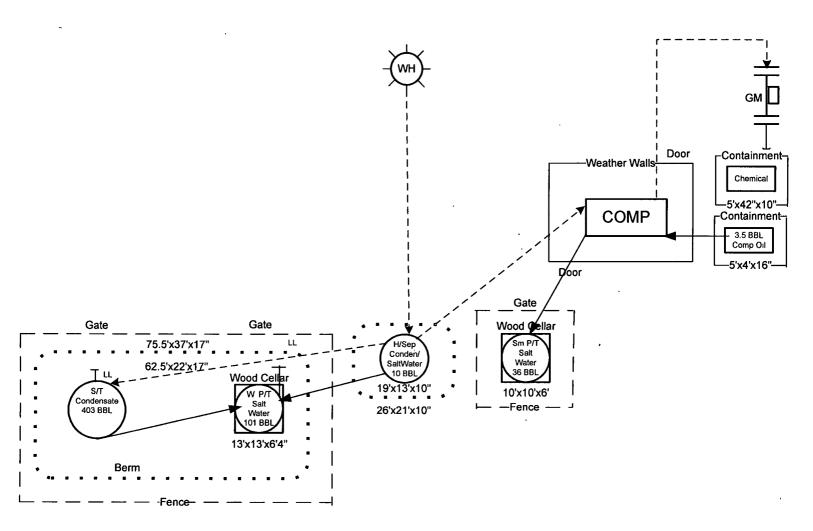

|              |                |             |                             | 7 GW_        |
|--------------|----------------|-------------|-----------------------------|--------------|
| DATE IN 7-22 | -1/ SPENSE /11 | ENGINEER R  | LOGGED IN 7-22, 11 TYPE PCC | APP NO //2/) |
|              |                | -           | 574 N                       |              |
|              |                | A. (V) . P/ | 1111-11                     |              |