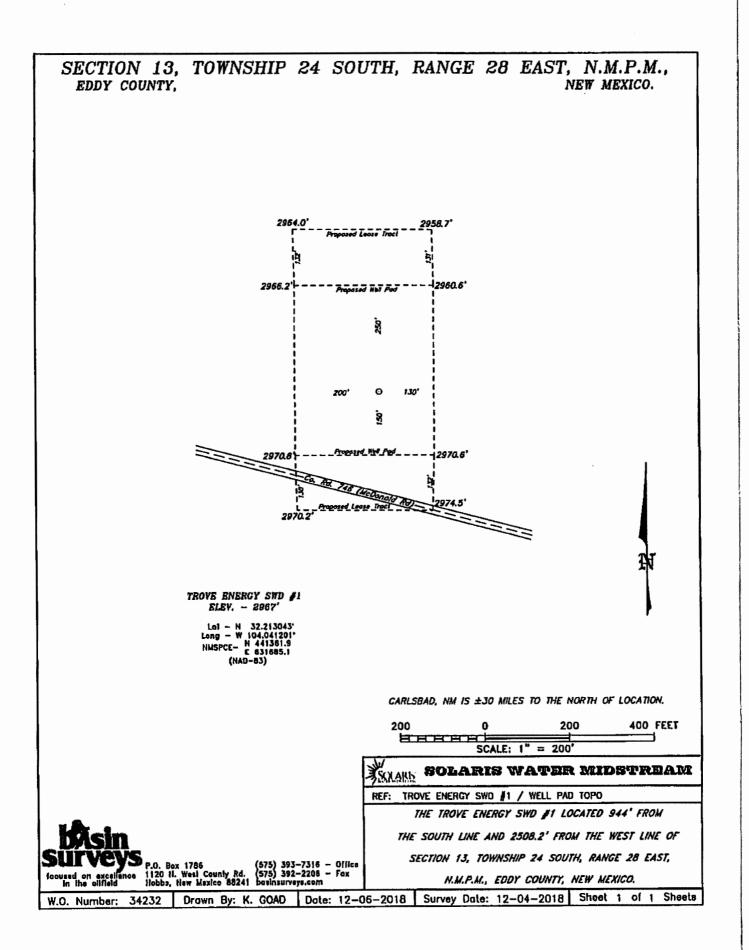

| Submit 1 Copy To Appropriate District                                                                                            | State of New Me                                                                                          | xico               | Form C-103                                                                             |  |  |  |  |  |  |  |
|----------------------------------------------------------------------------------------------------------------------------------|----------------------------------------------------------------------------------------------------------|--------------------|----------------------------------------------------------------------------------------|--|--|--|--|--|--|--|
| Office<br><u>District 1</u> – (575) 393-6161                                                                                     | Energy, Minerals and Natu                                                                                | nal Resources      | Revised July 18, 2013                                                                  |  |  |  |  |  |  |  |
| 1625 N. French Dr., Hobbs, NM 88240                                                                                              |                                                                                                          |                    | WELL API NO.                                                                           |  |  |  |  |  |  |  |
| <u>District II</u> - (575) 748-1283<br>811 S. First St., Artesia, NM 88210                                                       | OIL CONSERVATION                                                                                         | DIVISION           | 30-015-44422                                                                           |  |  |  |  |  |  |  |
| District III - (505) 334-6178                                                                                                    | 1220 South St. Fran                                                                                      | ıcis Dr.           | 5. Indicate Type of Lease<br>STATE FEE X                                               |  |  |  |  |  |  |  |
| 1000 Rio Brazos Rd., Aztec, NM 87410<br><u>District IV</u> - (505) 476-3460                                                      | Santa Fe, NM 87                                                                                          | 7505               | 6. State Oil & Gas Lease No.                                                           |  |  |  |  |  |  |  |
| 1220 S. St. Francis Dr., Santa Fc, NM                                                                                            |                                                                                                          |                    |                                                                                        |  |  |  |  |  |  |  |
|                                                                                                                                  | TICES AND REPORTS ON WELLS<br>OSALS TO DRILL OR TO DEEPEN OR PLU<br>ICATION FOR PERMIT" (FOR MAN - OTHER |                    | 7. Lease Name or Unit Agreement Name                                                   |  |  |  |  |  |  |  |
| rrur vania,                                                                                                                      | 8. Well Number 1                                                                                         |                    |                                                                                        |  |  |  |  |  |  |  |
| 1. Type of Well: Oil Well   2. Name of Operator                                                                                  | Gas Well Other SWD                                                                                       | N 1 0 2019         | 9. OGRID Number                                                                        |  |  |  |  |  |  |  |
| Solaris Water Midstream, LLC                                                                                                     | AL                                                                                                       | 371643             |                                                                                        |  |  |  |  |  |  |  |
| 3. Address of Operator                                                                                                           |                                                                                                          |                    | 10. Pool name or Wildcat                                                               |  |  |  |  |  |  |  |
| 907 Tradewinds Blvd, Suite B, M                                                                                                  | idland, TX 79706 R                                                                                       | ECEIVED            | SWD; Devonian                                                                          |  |  |  |  |  |  |  |
| 4. Well Location                                                                                                                 |                                                                                                          |                    |                                                                                        |  |  |  |  |  |  |  |
|                                                                                                                                  | _944feet from theSouth                                                                                   | line and250        |                                                                                        |  |  |  |  |  |  |  |
| Section 13                                                                                                                       | £                                                                                                        | Range 28E          | NMPM Eddy County                                                                       |  |  |  |  |  |  |  |
| 11. Elevation (Show whether DR, RKB, RT, GR, etc.)<br>2967' GR                                                                   |                                                                                                          |                    |                                                                                        |  |  |  |  |  |  |  |
|                                                                                                                                  | 2707 GR                                                                                                  |                    |                                                                                        |  |  |  |  |  |  |  |
| 12. Check Appropriate Box to Indicate Nature of Notice, Report or Other Data                                                     |                                                                                                          |                    |                                                                                        |  |  |  |  |  |  |  |
|                                                                                                                                  | NTENTION TO:                                                                                             |                    | SEQUENT REPORT OF:                                                                     |  |  |  |  |  |  |  |
| PERFORM REMEDIAL WORK                                                                                                            |                                                                                                          | REMEDIAL WOR       |                                                                                        |  |  |  |  |  |  |  |
|                                                                                                                                  |                                                                                                          | COMMENCE DRI       |                                                                                        |  |  |  |  |  |  |  |
|                                                                                                                                  |                                                                                                          |                    |                                                                                        |  |  |  |  |  |  |  |
| DOWNHOLE COMMINGLE                                                                                                               | J                                                                                                        |                    |                                                                                        |  |  |  |  |  |  |  |
| CLOSED-LOOP SYSTEM                                                                                                               |                                                                                                          |                    |                                                                                        |  |  |  |  |  |  |  |
| OTHER:                                                                                                                           |                                                                                                          | OTHER: Change      |                                                                                        |  |  |  |  |  |  |  |
|                                                                                                                                  | vork). SEE RULE 19.15.7.14 NMA                                                                           |                    | d give pertinent dates, including estimated date mpletions: Attach wellbore diagram of |  |  |  |  |  |  |  |
| Solaris requests to amend the drig                                                                                               |                                                                                                          |                    |                                                                                        |  |  |  |  |  |  |  |
| Starting location: <u>944</u> FSL, 2508 FWL<br>Bottom hole location: <u>994</u> FSL, 2508' FWL                                   |                                                                                                          |                    |                                                                                        |  |  |  |  |  |  |  |
| 500000 Hele Notices. <u>221</u> 1 65, 2.                                                                                         |                                                                                                          |                    |                                                                                        |  |  |  |  |  |  |  |
|                                                                                                                                  |                                                                                                          |                    |                                                                                        |  |  |  |  |  |  |  |
|                                                                                                                                  |                                                                                                          |                    |                                                                                        |  |  |  |  |  |  |  |
|                                                                                                                                  |                                                                                                          |                    |                                                                                        |  |  |  |  |  |  |  |
|                                                                                                                                  |                                                                                                          |                    |                                                                                        |  |  |  |  |  |  |  |
|                                                                                                                                  |                                                                                                          |                    |                                                                                        |  |  |  |  |  |  |  |
|                                                                                                                                  |                                                                                                          | <b>F</b>           |                                                                                        |  |  |  |  |  |  |  |
| Spud Date:                                                                                                                       | Rig Release D                                                                                            | ate:               |                                                                                        |  |  |  |  |  |  |  |
|                                                                                                                                  |                                                                                                          |                    |                                                                                        |  |  |  |  |  |  |  |
|                                                                                                                                  |                                                                                                          |                    |                                                                                        |  |  |  |  |  |  |  |
| I hereby certify that the informatio                                                                                             | n above is true and complete to the b                                                                    | est of my knowledg | e and belief.                                                                          |  |  |  |  |  |  |  |
| 2                                                                                                                                | <b>A 1</b>                                                                                               |                    |                                                                                        |  |  |  |  |  |  |  |
| SIGNATURE BARNER Atuntur_TITLE_Regulatory TechDATE_1/10/2019                                                                     |                                                                                                          |                    |                                                                                        |  |  |  |  |  |  |  |
| Type or print name _Bonnie Atwater E-mail address: bonnie.atwater@solarismidstream.com PHONE: 432-203-9020                       |                                                                                                          |                    |                                                                                        |  |  |  |  |  |  |  |
| Type or print name _Bonnie Atwater E-mail address: bonnie.atwater@solarismidstream.com PHONE: 432-203-9020<br>For State Use Only |                                                                                                          |                    |                                                                                        |  |  |  |  |  |  |  |
| EVIL WIRLE WELL VALUE                                                                                                            |                                                                                                          | 1                  | · · · · -                                                                              |  |  |  |  |  |  |  |
| APPROVED BY Any TITLE Greaterist DATE 1-11-19                                                                                    |                                                                                                          |                    |                                                                                        |  |  |  |  |  |  |  |
| Conditions of Approval (if any):                                                                                                 | - 0                                                                                                      |                    |                                                                                        |  |  |  |  |  |  |  |
|                                                                                                                                  |                                                                                                          |                    |                                                                                        |  |  |  |  |  |  |  |