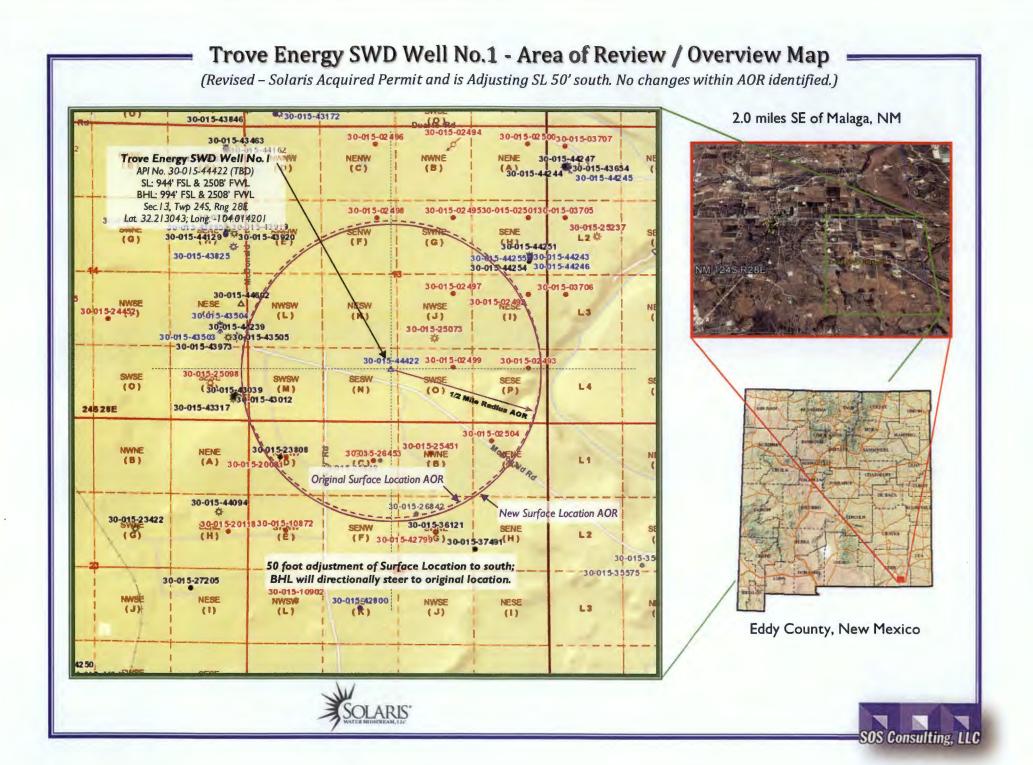

| Submit 1 Copy To Appropriate District                                                                                            | State of New Me                                                                                          | xico               | Form C-103                                                                             |  |  |  |  |  |  |  |
|----------------------------------------------------------------------------------------------------------------------------------|----------------------------------------------------------------------------------------------------------|--------------------|----------------------------------------------------------------------------------------|--|--|--|--|--|--|--|
| Office<br><u>District 1</u> – (575) 393-6161                                                                                     | Energy, Minerals and Natu                                                                                | nal Resources      | Revised July 18, 2013                                                                  |  |  |  |  |  |  |  |
| 1625 N. French Dr., Hobbs, NM 88240                                                                                              |                                                                                                          |                    | WELL API NO.                                                                           |  |  |  |  |  |  |  |
| <u>District II</u> - (575) 748-1283<br>811 S. First St., Artesia, NM 88210                                                       | OIL CONSERVATION                                                                                         | DIVISION           | 30-015-44422                                                                           |  |  |  |  |  |  |  |
| District III - (505) 334-6178                                                                                                    | 1220 South St. Fran                                                                                      | ıcis Dr.           | 5. Indicate Type of Lease<br>STATE FEE X                                               |  |  |  |  |  |  |  |
| 1000 Rio Brazos Rd., Aztec, NM 87410<br><u>District IV</u> - (505) 476-3460                                                      | Santa Fe, NM 87                                                                                          | 7505               | 6. State Oil & Gas Lease No.                                                           |  |  |  |  |  |  |  |
| 1220 S. St. Francis Dr., Santa Fc, NM                                                                                            |                                                                                                          |                    |                                                                                        |  |  |  |  |  |  |  |
|                                                                                                                                  | TICES AND REPORTS ON WELLS<br>OSALS TO DRILL OR TO DEEPEN OR PLU<br>ICATION FOR PERMIT" (FOR MAN - OTHER |                    | 7. Lease Name or Unit Agreement Name                                                   |  |  |  |  |  |  |  |
| rrur vania,                                                                                                                      | 8. Well Number 1                                                                                         |                    |                                                                                        |  |  |  |  |  |  |  |
| 1. Type of Well: Oil Well   2. Name of Operator                                                                                  | Gas Well Other SWD                                                                                       | N 1 0 2019         | 9. OGRID Number                                                                        |  |  |  |  |  |  |  |
| Solaris Water Midstream, LLC                                                                                                     | AL                                                                                                       | 371643             |                                                                                        |  |  |  |  |  |  |  |
| 3. Address of Operator                                                                                                           |                                                                                                          |                    | 10. Pool name or Wildcat                                                               |  |  |  |  |  |  |  |
| 907 Tradewinds Blvd, Suite B, M                                                                                                  | idland, TX 79706 R                                                                                       | ECEIVED            | SWD; Devonian                                                                          |  |  |  |  |  |  |  |
| 4. Well Location                                                                                                                 |                                                                                                          |                    |                                                                                        |  |  |  |  |  |  |  |
|                                                                                                                                  | _944feet from theSouth                                                                                   | line and250        |                                                                                        |  |  |  |  |  |  |  |
| Section 13                                                                                                                       | £                                                                                                        | Range 28E          | NMPM Eddy County                                                                       |  |  |  |  |  |  |  |
| 11. Elevation (Show whether DR, RKB, RT, GR, etc.)<br>2967' GR                                                                   |                                                                                                          |                    |                                                                                        |  |  |  |  |  |  |  |
|                                                                                                                                  | 2707 GR                                                                                                  |                    |                                                                                        |  |  |  |  |  |  |  |
| 12. Check Appropriate Box to Indicate Nature of Notice, Report or Other Data                                                     |                                                                                                          |                    |                                                                                        |  |  |  |  |  |  |  |
|                                                                                                                                  | NTENTION TO:                                                                                             |                    | SEQUENT REPORT OF:                                                                     |  |  |  |  |  |  |  |
| PERFORM REMEDIAL WORK                                                                                                            |                                                                                                          | REMEDIAL WOR       |                                                                                        |  |  |  |  |  |  |  |
|                                                                                                                                  |                                                                                                          | COMMENCE DRI       |                                                                                        |  |  |  |  |  |  |  |
|                                                                                                                                  |                                                                                                          |                    |                                                                                        |  |  |  |  |  |  |  |
| DOWNHOLE COMMINGLE                                                                                                               | J                                                                                                        |                    |                                                                                        |  |  |  |  |  |  |  |
| CLOSED-LOOP SYSTEM                                                                                                               |                                                                                                          |                    |                                                                                        |  |  |  |  |  |  |  |
| OTHER:                                                                                                                           |                                                                                                          | OTHER: Change      |                                                                                        |  |  |  |  |  |  |  |
|                                                                                                                                  | vork). SEE RULE 19.15.7.14 NMA                                                                           |                    | d give pertinent dates, including estimated date mpletions: Attach wellbore diagram of |  |  |  |  |  |  |  |
| Solaris requests to amend the drig                                                                                               |                                                                                                          |                    |                                                                                        |  |  |  |  |  |  |  |
| Starting location: <u>944</u> FSL, 2508 FWL<br>Bottom hole location: <u>994</u> FSL, 2508' FWL                                   |                                                                                                          |                    |                                                                                        |  |  |  |  |  |  |  |
| 500000 Hele Notices. <u>221</u> 1 65, 2.                                                                                         |                                                                                                          |                    |                                                                                        |  |  |  |  |  |  |  |
|                                                                                                                                  |                                                                                                          |                    |                                                                                        |  |  |  |  |  |  |  |
|                                                                                                                                  |                                                                                                          |                    |                                                                                        |  |  |  |  |  |  |  |
|                                                                                                                                  |                                                                                                          |                    |                                                                                        |  |  |  |  |  |  |  |
|                                                                                                                                  |                                                                                                          |                    |                                                                                        |  |  |  |  |  |  |  |
|                                                                                                                                  |                                                                                                          |                    |                                                                                        |  |  |  |  |  |  |  |
|                                                                                                                                  |                                                                                                          | <b>F</b>           |                                                                                        |  |  |  |  |  |  |  |
| Spud Date:                                                                                                                       | Rig Release D                                                                                            | ate:               |                                                                                        |  |  |  |  |  |  |  |
|                                                                                                                                  |                                                                                                          |                    |                                                                                        |  |  |  |  |  |  |  |
|                                                                                                                                  |                                                                                                          |                    |                                                                                        |  |  |  |  |  |  |  |
| I hereby certify that the informatio                                                                                             | n above is true and complete to the b                                                                    | est of my knowledg | e and belief.                                                                          |  |  |  |  |  |  |  |
| 2                                                                                                                                | <b>A 1</b>                                                                                               |                    |                                                                                        |  |  |  |  |  |  |  |
| SIGNATURE BARNER Atuntur_TITLE_Regulatory TechDATE_1/10/2019                                                                     |                                                                                                          |                    |                                                                                        |  |  |  |  |  |  |  |
| Type or print name _Bonnie Atwater E-mail address: bonnie.atwater@solarismidstream.com PHONE: 432-203-9020                       |                                                                                                          |                    |                                                                                        |  |  |  |  |  |  |  |
| Type or print name _Bonnie Atwater E-mail address: bonnie.atwater@solarismidstream.com PHONE: 432-203-9020<br>For State Use Only |                                                                                                          |                    |                                                                                        |  |  |  |  |  |  |  |
| EVIL WIRLE WELL VALUE                                                                                                            |                                                                                                          | 1                  | · · · · -                                                                              |  |  |  |  |  |  |  |
| APPROVED BY Any TITLE Greaterist DATE 1-11-19                                                                                    |                                                                                                          |                    |                                                                                        |  |  |  |  |  |  |  |
| Conditions of Approval (if any):                                                                                                 | - 0                                                                                                      |                    |                                                                                        |  |  |  |  |  |  |  |
|                                                                                                                                  |                                                                                                          |                    |                                                                                        |  |  |  |  |  |  |  |