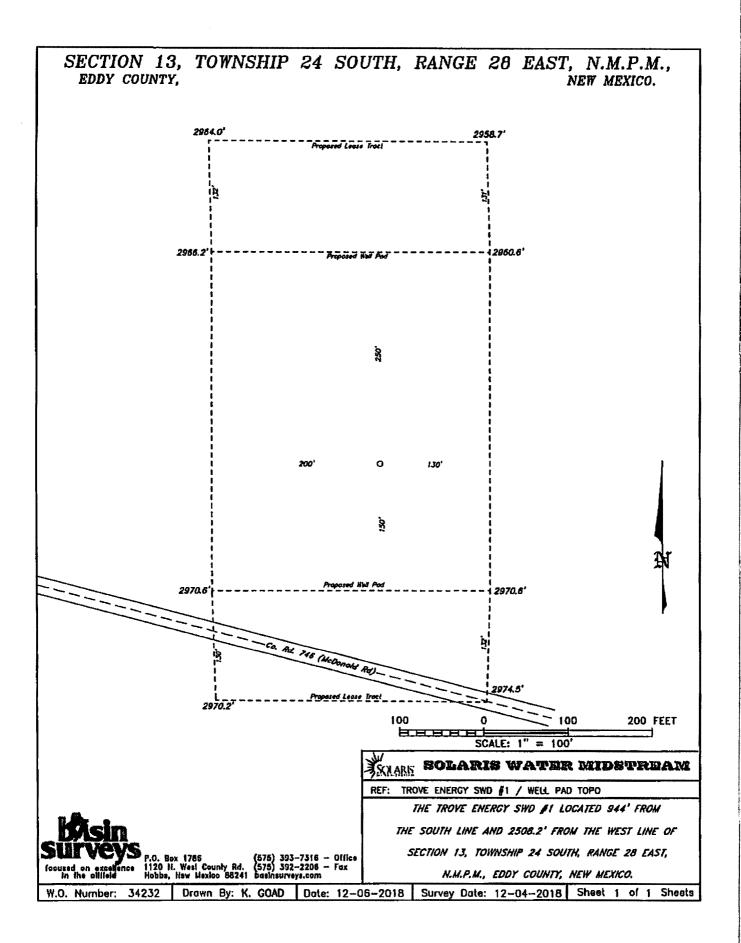

| Submit 1 Copy To Appropriate District                                                                                            | State of New Me                                                                                          | xico               | Form C-103                                                                             |  |  |  |  |  |  |  |
|----------------------------------------------------------------------------------------------------------------------------------|----------------------------------------------------------------------------------------------------------|--------------------|----------------------------------------------------------------------------------------|--|--|--|--|--|--|--|
| Office<br><u>District 1</u> – (575) 393-6161                                                                                     | Energy, Minerals and Natu                                                                                | nal Resources      | Revised July 18, 2013                                                                  |  |  |  |  |  |  |  |
| 1625 N. French Dr., Hobbs, NM 88240                                                                                              |                                                                                                          |                    | WELL API NO.                                                                           |  |  |  |  |  |  |  |
| <u>District II</u> - (575) 748-1283<br>811 S. First St., Artesia, NM 88210                                                       | OIL CONSERVATION                                                                                         | DIVISION           | 30-015-44422                                                                           |  |  |  |  |  |  |  |
| District III - (505) 334-6178                                                                                                    | 1220 South St. Fran                                                                                      | ıcis Dr.           | 5. Indicate Type of Lease<br>STATE FEE X                                               |  |  |  |  |  |  |  |
| 1000 Rio Brazos Rd., Aztec, NM 87410<br><u>District IV</u> - (505) 476-3460                                                      | Santa Fe, NM 87                                                                                          | 7505               | 6. State Oil & Gas Lease No.                                                           |  |  |  |  |  |  |  |
| 1220 S. St. Francis Dr., Santa Fc, NM                                                                                            |                                                                                                          |                    |                                                                                        |  |  |  |  |  |  |  |
|                                                                                                                                  | TICES AND REPORTS ON WELLS<br>OSALS TO DRILL OR TO DEEPEN OR PLU<br>ICATION FOR PERMIT" (FOR MAN - OTHER |                    | 7. Lease Name or Unit Agreement Name                                                   |  |  |  |  |  |  |  |
| rrur vania,                                                                                                                      | 8. Well Number 1                                                                                         |                    |                                                                                        |  |  |  |  |  |  |  |
| 1. Type of Well: Oil Well   2. Name of Operator                                                                                  | Gas Well Other SWD                                                                                       | N 1 0 2019         | 9. OGRID Number                                                                        |  |  |  |  |  |  |  |
| Solaris Water Midstream, LLC                                                                                                     | AL                                                                                                       | 371643             |                                                                                        |  |  |  |  |  |  |  |
| 3. Address of Operator                                                                                                           |                                                                                                          |                    | 10. Pool name or Wildcat                                                               |  |  |  |  |  |  |  |
| 907 Tradewinds Blvd, Suite B, M                                                                                                  | idland, TX 79706 R                                                                                       | ECEIVED            | SWD; Devonian                                                                          |  |  |  |  |  |  |  |
| 4. Well Location                                                                                                                 |                                                                                                          |                    |                                                                                        |  |  |  |  |  |  |  |
|                                                                                                                                  | _944feet from theSouth                                                                                   | line and250        |                                                                                        |  |  |  |  |  |  |  |
| Section 13                                                                                                                       | £                                                                                                        | Range 28E          | NMPM Eddy County                                                                       |  |  |  |  |  |  |  |
| 11. Elevation (Show whether DR, RKB, RT, GR, etc.)<br>2967' GR                                                                   |                                                                                                          |                    |                                                                                        |  |  |  |  |  |  |  |
|                                                                                                                                  | 2707 GR                                                                                                  |                    |                                                                                        |  |  |  |  |  |  |  |
| 12. Check Appropriate Box to Indicate Nature of Notice, Report or Other Data                                                     |                                                                                                          |                    |                                                                                        |  |  |  |  |  |  |  |
|                                                                                                                                  | NTENTION TO:                                                                                             |                    | SEQUENT REPORT OF:                                                                     |  |  |  |  |  |  |  |
| PERFORM REMEDIAL WORK                                                                                                            |                                                                                                          | REMEDIAL WOR       |                                                                                        |  |  |  |  |  |  |  |
|                                                                                                                                  |                                                                                                          | COMMENCE DRI       |                                                                                        |  |  |  |  |  |  |  |
|                                                                                                                                  |                                                                                                          |                    |                                                                                        |  |  |  |  |  |  |  |
| DOWNHOLE COMMINGLE                                                                                                               | J                                                                                                        |                    |                                                                                        |  |  |  |  |  |  |  |
| CLOSED-LOOP SYSTEM                                                                                                               |                                                                                                          |                    |                                                                                        |  |  |  |  |  |  |  |
| OTHER:                                                                                                                           |                                                                                                          | OTHER: Change      |                                                                                        |  |  |  |  |  |  |  |
|                                                                                                                                  | vork). SEE RULE 19.15.7.14 NMA                                                                           |                    | d give pertinent dates, including estimated date mpletions: Attach wellbore diagram of |  |  |  |  |  |  |  |
| Solaris requests to amend the drig                                                                                               |                                                                                                          |                    |                                                                                        |  |  |  |  |  |  |  |
| Starting location: <u>944</u> FSL, 2508 FWL<br>Bottom hole location: <u>994</u> FSL, 2508' FWL                                   |                                                                                                          |                    |                                                                                        |  |  |  |  |  |  |  |
| 500000 Hele Notices. <u>221</u> 1 65, 2.                                                                                         |                                                                                                          |                    |                                                                                        |  |  |  |  |  |  |  |
|                                                                                                                                  |                                                                                                          |                    |                                                                                        |  |  |  |  |  |  |  |
|                                                                                                                                  |                                                                                                          |                    |                                                                                        |  |  |  |  |  |  |  |
|                                                                                                                                  |                                                                                                          |                    |                                                                                        |  |  |  |  |  |  |  |
|                                                                                                                                  |                                                                                                          |                    |                                                                                        |  |  |  |  |  |  |  |
|                                                                                                                                  |                                                                                                          |                    |                                                                                        |  |  |  |  |  |  |  |
|                                                                                                                                  |                                                                                                          | <b>F</b>           |                                                                                        |  |  |  |  |  |  |  |
| Spud Date:                                                                                                                       | Rig Release D                                                                                            | ate:               |                                                                                        |  |  |  |  |  |  |  |
|                                                                                                                                  |                                                                                                          |                    |                                                                                        |  |  |  |  |  |  |  |
|                                                                                                                                  |                                                                                                          |                    |                                                                                        |  |  |  |  |  |  |  |
| I hereby certify that the informatio                                                                                             | n above is true and complete to the b                                                                    | est of my knowledg | e and belief.                                                                          |  |  |  |  |  |  |  |
| 2                                                                                                                                | <b>A 1</b>                                                                                               |                    |                                                                                        |  |  |  |  |  |  |  |
| SIGNATURE BARNER Atuntur_TITLE_Regulatory TechDATE_1/10/2019                                                                     |                                                                                                          |                    |                                                                                        |  |  |  |  |  |  |  |
| Type or print name _Bonnie Atwater E-mail address: bonnie.atwater@solarismidstream.com PHONE: 432-203-9020                       |                                                                                                          |                    |                                                                                        |  |  |  |  |  |  |  |
| Type or print name _Bonnie Atwater E-mail address: bonnie.atwater@solarismidstream.com PHONE: 432-203-9020<br>For State Use Only |                                                                                                          |                    |                                                                                        |  |  |  |  |  |  |  |
| EVIL WIRLE WELL VALUE                                                                                                            |                                                                                                          | 1                  | · · · · -                                                                              |  |  |  |  |  |  |  |
| APPROVED BY Any TITLE Greaterist DATE 1-11-19                                                                                    |                                                                                                          |                    |                                                                                        |  |  |  |  |  |  |  |
| Conditions of Approval (if any):                                                                                                 | - 0                                                                                                      |                    |                                                                                        |  |  |  |  |  |  |  |
|                                                                                                                                  |                                                                                                          |                    |                                                                                        |  |  |  |  |  |  |  |