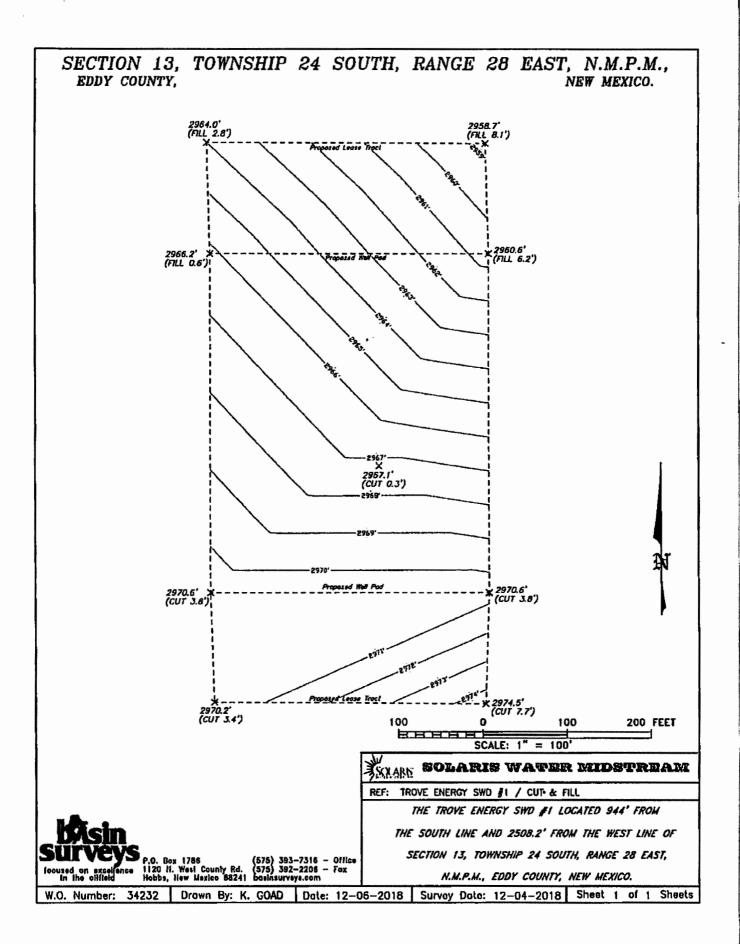

| Submit 1 Copy To Appropriate District                                                                                            | State of New Me                                                                                          | xico               | Form C-103                                                                             |  |  |  |  |  |  |  |
|----------------------------------------------------------------------------------------------------------------------------------|----------------------------------------------------------------------------------------------------------|--------------------|----------------------------------------------------------------------------------------|--|--|--|--|--|--|--|
| Office<br><u>District 1</u> – (575) 393-6161                                                                                     | Energy, Minerals and Natu                                                                                | nal Resources      | Revised July 18, 2013                                                                  |  |  |  |  |  |  |  |
| 1625 N. French Dr., Hobbs, NM 88240                                                                                              |                                                                                                          |                    | WELL API NO.                                                                           |  |  |  |  |  |  |  |
| <u>District II</u> - (575) 748-1283<br>811 S. First St., Artesia, NM 88210                                                       | OIL CONSERVATION                                                                                         | DIVISION           | 30-015-44422                                                                           |  |  |  |  |  |  |  |
| District III - (505) 334-6178                                                                                                    | 1220 South St. Fran                                                                                      | ıcis Dr.           | 5. Indicate Type of Lease<br>STATE FEE X                                               |  |  |  |  |  |  |  |
| 1000 Rio Brazos Rd., Aztec, NM 87410<br><u>District IV</u> - (505) 476-3460                                                      | Santa Fe, NM 87                                                                                          | 7505               | 6. State Oil & Gas Lease No.                                                           |  |  |  |  |  |  |  |
| 1220 S. St. Francis Dr., Santa Fc, NM                                                                                            |                                                                                                          |                    |                                                                                        |  |  |  |  |  |  |  |
|                                                                                                                                  | TICES AND REPORTS ON WELLS<br>OSALS TO DRILL OR TO DEEPEN OR PLU<br>ICATION FOR PERMIT" (FOR MAN - OTHER |                    | 7. Lease Name or Unit Agreement Name                                                   |  |  |  |  |  |  |  |
| rrur vania,                                                                                                                      | 8. Well Number 1                                                                                         |                    |                                                                                        |  |  |  |  |  |  |  |
| 1. Type of Well: Oil Well   2. Name of Operator                                                                                  | Gas Well Other SWD                                                                                       | N 1 0 2019         | 9. OGRID Number                                                                        |  |  |  |  |  |  |  |
| Solaris Water Midstream, LLC                                                                                                     | AL                                                                                                       | 371643             |                                                                                        |  |  |  |  |  |  |  |
| 3. Address of Operator                                                                                                           |                                                                                                          |                    | 10. Pool name or Wildcat                                                               |  |  |  |  |  |  |  |
| 907 Tradewinds Blvd, Suite B, M                                                                                                  | idland, TX 79706 R                                                                                       | ECEIVED            | SWD; Devonian                                                                          |  |  |  |  |  |  |  |
| 4. Well Location                                                                                                                 |                                                                                                          |                    |                                                                                        |  |  |  |  |  |  |  |
|                                                                                                                                  | _944feet from theSouth                                                                                   | line and250        |                                                                                        |  |  |  |  |  |  |  |
| Section 13                                                                                                                       | £                                                                                                        | Range 28E          | NMPM Eddy County                                                                       |  |  |  |  |  |  |  |
| 11. Elevation (Show whether DR, RKB, RT, GR, etc.)<br>2967' GR                                                                   |                                                                                                          |                    |                                                                                        |  |  |  |  |  |  |  |
|                                                                                                                                  | 2707 GR                                                                                                  |                    |                                                                                        |  |  |  |  |  |  |  |
| 12. Check Appropriate Box to Indicate Nature of Notice, Report or Other Data                                                     |                                                                                                          |                    |                                                                                        |  |  |  |  |  |  |  |
|                                                                                                                                  | NTENTION TO:                                                                                             |                    | SEQUENT REPORT OF:                                                                     |  |  |  |  |  |  |  |
| PERFORM REMEDIAL WORK                                                                                                            |                                                                                                          | REMEDIAL WOR       |                                                                                        |  |  |  |  |  |  |  |
|                                                                                                                                  |                                                                                                          | COMMENCE DRI       |                                                                                        |  |  |  |  |  |  |  |
|                                                                                                                                  |                                                                                                          |                    |                                                                                        |  |  |  |  |  |  |  |
| DOWNHOLE COMMINGLE                                                                                                               | J                                                                                                        |                    |                                                                                        |  |  |  |  |  |  |  |
| CLOSED-LOOP SYSTEM                                                                                                               |                                                                                                          |                    |                                                                                        |  |  |  |  |  |  |  |
| OTHER:                                                                                                                           |                                                                                                          | OTHER: Change      |                                                                                        |  |  |  |  |  |  |  |
|                                                                                                                                  | vork). SEE RULE 19.15.7.14 NMA                                                                           |                    | d give pertinent dates, including estimated date mpletions: Attach wellbore diagram of |  |  |  |  |  |  |  |
| Solaris requests to amend the drig                                                                                               |                                                                                                          |                    |                                                                                        |  |  |  |  |  |  |  |
| Starting location: <u>944</u> FSL, 2508 FWL<br>Bottom hole location: <u>994</u> FSL, 2508' FWL                                   |                                                                                                          |                    |                                                                                        |  |  |  |  |  |  |  |
| 500000 Hele Notices. <u>221</u> 1 65, 2.                                                                                         |                                                                                                          |                    |                                                                                        |  |  |  |  |  |  |  |
|                                                                                                                                  |                                                                                                          |                    |                                                                                        |  |  |  |  |  |  |  |
|                                                                                                                                  |                                                                                                          |                    |                                                                                        |  |  |  |  |  |  |  |
|                                                                                                                                  |                                                                                                          |                    |                                                                                        |  |  |  |  |  |  |  |
|                                                                                                                                  |                                                                                                          |                    |                                                                                        |  |  |  |  |  |  |  |
|                                                                                                                                  |                                                                                                          |                    |                                                                                        |  |  |  |  |  |  |  |
|                                                                                                                                  |                                                                                                          | <b>F</b>           |                                                                                        |  |  |  |  |  |  |  |
| Spud Date:                                                                                                                       | Rig Release D                                                                                            | ate:               |                                                                                        |  |  |  |  |  |  |  |
|                                                                                                                                  |                                                                                                          |                    |                                                                                        |  |  |  |  |  |  |  |
|                                                                                                                                  |                                                                                                          |                    |                                                                                        |  |  |  |  |  |  |  |
| I hereby certify that the informatio                                                                                             | n above is true and complete to the b                                                                    | est of my knowledg | e and belief.                                                                          |  |  |  |  |  |  |  |
| 2                                                                                                                                | <b>A 1</b>                                                                                               |                    |                                                                                        |  |  |  |  |  |  |  |
| SIGNATURE BARNER Atuntur_TITLE_Regulatory TechDATE_1/10/2019                                                                     |                                                                                                          |                    |                                                                                        |  |  |  |  |  |  |  |
| Type or print name _Bonnie Atwater E-mail address: bonnie.atwater@solarismidstream.com PHONE: 432-203-9020                       |                                                                                                          |                    |                                                                                        |  |  |  |  |  |  |  |
| Type or print name _Bonnie Atwater E-mail address: bonnie.atwater@solarismidstream.com PHONE: 432-203-9020<br>For State Use Only |                                                                                                          |                    |                                                                                        |  |  |  |  |  |  |  |
| EVIL WIRLE WELL VALUE                                                                                                            |                                                                                                          | 1                  | · · · · -                                                                              |  |  |  |  |  |  |  |
| APPROVED BY Any TITLE Greaterist DATE 1-11-19                                                                                    |                                                                                                          |                    |                                                                                        |  |  |  |  |  |  |  |
| Conditions of Approval (if any):                                                                                                 | - 0                                                                                                      |                    |                                                                                        |  |  |  |  |  |  |  |
|                                                                                                                                  |                                                                                                          |                    |                                                                                        |  |  |  |  |  |  |  |