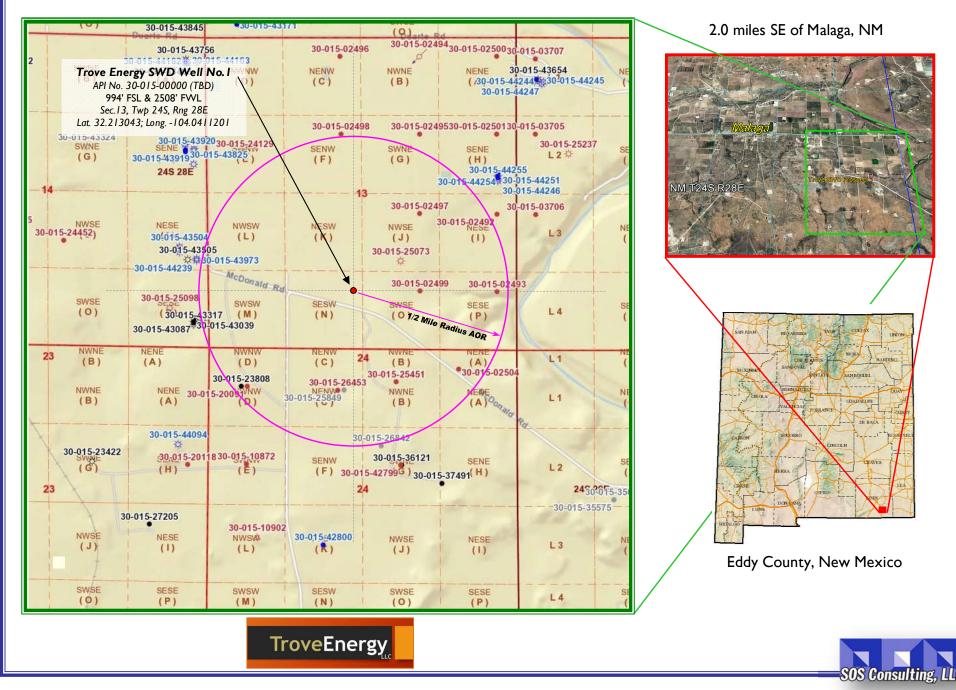

| Submit 1 Copy To Appropriate District                                                                                            | State of New Me                                                                                          | xico               | Form C-103                                                                             |  |  |  |  |  |  |  |
|----------------------------------------------------------------------------------------------------------------------------------|----------------------------------------------------------------------------------------------------------|--------------------|----------------------------------------------------------------------------------------|--|--|--|--|--|--|--|
| Office<br><u>District 1</u> – (575) 393-6161                                                                                     | Energy, Minerals and Natu                                                                                | nal Resources      | Revised July 18, 2013                                                                  |  |  |  |  |  |  |  |
| 1625 N. French Dr., Hobbs, NM 88240                                                                                              |                                                                                                          |                    | WELL API NO.                                                                           |  |  |  |  |  |  |  |
| <u>District II</u> - (575) 748-1283<br>811 S. First St., Artesia, NM 88210                                                       | OIL CONSERVATION                                                                                         | DIVISION           | 30-015-44422                                                                           |  |  |  |  |  |  |  |
| District III - (505) 334-6178                                                                                                    | 1220 South St. Fran                                                                                      | ıcis Dr.           | 5. Indicate Type of Lease<br>STATE FEE X                                               |  |  |  |  |  |  |  |
| 1000 Rio Brazos Rd., Aztec, NM 87410<br><u>District IV</u> - (505) 476-3460                                                      | Santa Fe, NM 87                                                                                          | 7505               | 6. State Oil & Gas Lease No.                                                           |  |  |  |  |  |  |  |
| 1220 S. St. Francis Dr., Santa Fc, NM                                                                                            |                                                                                                          |                    |                                                                                        |  |  |  |  |  |  |  |
|                                                                                                                                  | TICES AND REPORTS ON WELLS<br>OSALS TO DRILL OR TO DEEPEN OR PLU<br>ICATION FOR PERMIT" (FOR MAN - OTHER |                    | 7. Lease Name or Unit Agreement Name                                                   |  |  |  |  |  |  |  |
| rrur vania,                                                                                                                      | 8. Well Number 1                                                                                         |                    |                                                                                        |  |  |  |  |  |  |  |
| 1. Type of Well: Oil Well   2. Name of Operator                                                                                  | Gas Well Other SWD                                                                                       | N 1 0 2019         | 9. OGRID Number                                                                        |  |  |  |  |  |  |  |
| Solaris Water Midstream, LLC                                                                                                     | AL                                                                                                       | 371643             |                                                                                        |  |  |  |  |  |  |  |
| 3. Address of Operator                                                                                                           |                                                                                                          |                    | 10. Pool name or Wildcat                                                               |  |  |  |  |  |  |  |
| 907 Tradewinds Blvd, Suite B, M                                                                                                  | idland, TX 79706 R                                                                                       | ECEIVED            | SWD; Devonian                                                                          |  |  |  |  |  |  |  |
| 4. Well Location                                                                                                                 |                                                                                                          |                    |                                                                                        |  |  |  |  |  |  |  |
|                                                                                                                                  | _944feet from theSouth                                                                                   | line and250        |                                                                                        |  |  |  |  |  |  |  |
| Section 13                                                                                                                       | £                                                                                                        | Range 28E          | NMPM Eddy County                                                                       |  |  |  |  |  |  |  |
| 11. Elevation (Show whether DR, RKB, RT, GR, etc.)<br>2967' GR                                                                   |                                                                                                          |                    |                                                                                        |  |  |  |  |  |  |  |
|                                                                                                                                  | 2707 GR                                                                                                  |                    |                                                                                        |  |  |  |  |  |  |  |
| 12. Check Appropriate Box to Indicate Nature of Notice, Report or Other Data                                                     |                                                                                                          |                    |                                                                                        |  |  |  |  |  |  |  |
|                                                                                                                                  | NTENTION TO:                                                                                             |                    | SEQUENT REPORT OF:                                                                     |  |  |  |  |  |  |  |
| PERFORM REMEDIAL WORK                                                                                                            |                                                                                                          | REMEDIAL WOR       |                                                                                        |  |  |  |  |  |  |  |
|                                                                                                                                  |                                                                                                          | COMMENCE DRI       |                                                                                        |  |  |  |  |  |  |  |
|                                                                                                                                  |                                                                                                          |                    |                                                                                        |  |  |  |  |  |  |  |
| DOWNHOLE COMMINGLE                                                                                                               | J                                                                                                        |                    |                                                                                        |  |  |  |  |  |  |  |
| CLOSED-LOOP SYSTEM                                                                                                               |                                                                                                          |                    |                                                                                        |  |  |  |  |  |  |  |
| OTHER:                                                                                                                           |                                                                                                          | OTHER: Change      |                                                                                        |  |  |  |  |  |  |  |
|                                                                                                                                  | vork). SEE RULE 19.15.7.14 NMA                                                                           |                    | d give pertinent dates, including estimated date mpletions: Attach wellbore diagram of |  |  |  |  |  |  |  |
| Solaris requests to amend the drig                                                                                               |                                                                                                          |                    |                                                                                        |  |  |  |  |  |  |  |
| Starting location: <u>944</u> FSL, 2508 FWL<br>Bottom hole location: <u>994</u> FSL, 2508' FWL                                   |                                                                                                          |                    |                                                                                        |  |  |  |  |  |  |  |
| 500000 Hele Notices. <u>221</u> 1 65, 2.                                                                                         |                                                                                                          |                    |                                                                                        |  |  |  |  |  |  |  |
|                                                                                                                                  |                                                                                                          |                    |                                                                                        |  |  |  |  |  |  |  |
|                                                                                                                                  |                                                                                                          |                    |                                                                                        |  |  |  |  |  |  |  |
|                                                                                                                                  |                                                                                                          |                    |                                                                                        |  |  |  |  |  |  |  |
|                                                                                                                                  |                                                                                                          |                    |                                                                                        |  |  |  |  |  |  |  |
|                                                                                                                                  |                                                                                                          |                    |                                                                                        |  |  |  |  |  |  |  |
|                                                                                                                                  |                                                                                                          | <b>F</b>           |                                                                                        |  |  |  |  |  |  |  |
| Spud Date:                                                                                                                       | Rig Release D                                                                                            | ate:               |                                                                                        |  |  |  |  |  |  |  |
|                                                                                                                                  |                                                                                                          |                    |                                                                                        |  |  |  |  |  |  |  |
|                                                                                                                                  |                                                                                                          |                    |                                                                                        |  |  |  |  |  |  |  |
| I hereby certify that the informatio                                                                                             | n above is true and complete to the b                                                                    | est of my knowledg | e and belief.                                                                          |  |  |  |  |  |  |  |
| 2                                                                                                                                | <b>A 1</b>                                                                                               |                    |                                                                                        |  |  |  |  |  |  |  |
| SIGNATURE BARNER Atuntur_TITLE_Regulatory TechDATE_1/10/2019                                                                     |                                                                                                          |                    |                                                                                        |  |  |  |  |  |  |  |
| Type or print name _Bonnie Atwater E-mail address: bonnie.atwater@solarismidstream.com PHONE: 432-203-9020                       |                                                                                                          |                    |                                                                                        |  |  |  |  |  |  |  |
| Type or print name _Bonnie Atwater E-mail address: bonnie.atwater@solarismidstream.com PHONE: 432-203-9020<br>For State Use Only |                                                                                                          |                    |                                                                                        |  |  |  |  |  |  |  |
| EVIL WIRLE WELL VALUE                                                                                                            |                                                                                                          | 1                  | · · · · -                                                                              |  |  |  |  |  |  |  |
| APPROVED BY Any TITLE Greaterist DATE 1-11-19                                                                                    |                                                                                                          |                    |                                                                                        |  |  |  |  |  |  |  |
| Conditions of Approval (if any):                                                                                                 | - 0                                                                                                      |                    |                                                                                        |  |  |  |  |  |  |  |
|                                                                                                                                  |                                                                                                          |                    |                                                                                        |  |  |  |  |  |  |  |