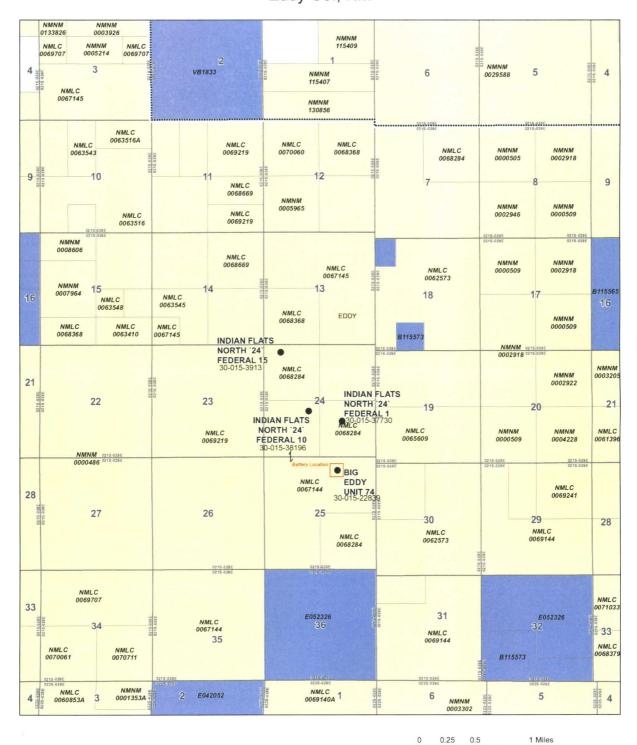

| 0     | o       | 0       |           |
|                              |      |             | 0       |            |       |         | 0       |           |
|                              |      |             | 0       |            |       |         | 0       | ,         |
| Composite                    | 95   | 48.0724316  | 4091.9  |            | 8     | 1627,95 | 13023.6 |           |

All crude oil for this battery is sold as West Texas Sour due to high sulphur content.

Price for MMBTU is the combined BTU value at the sales meter. There are no deductions based on quality or sulfur content. Given the similarity of BTU contents, there should be no significant price difference or sensitivity to allocation factors.

## Big Eddy Unit #74 North Indian Flats Fed #1, #10, #15 Eddy Co., NM











| Facility Gas U | sage        | DRAWING ID | METER DESCRIPTION      | TYPE | METERID<br># | PURPOSE    |              | Revision | Description of Change | Date      | Ву  | PERMIAN           | BIG EDDY UNIT #74                                                        |
|----------------|-------------|------------|------------------------|------|--------------|------------|--------------|----------|-----------------------|-----------|-----|-------------------|--------------------------------------------------------------------------|
| Equipment      | Usage       | GM 1       | BEU 74 SALES TO DCP    |      | 742691-00    | SALES      |              | 0        | ORIGINAL DRAWING      | 11/2/2018 | CAH | OPERATING,<br>LLC | EDDY COUNTY, NEW MEXICO