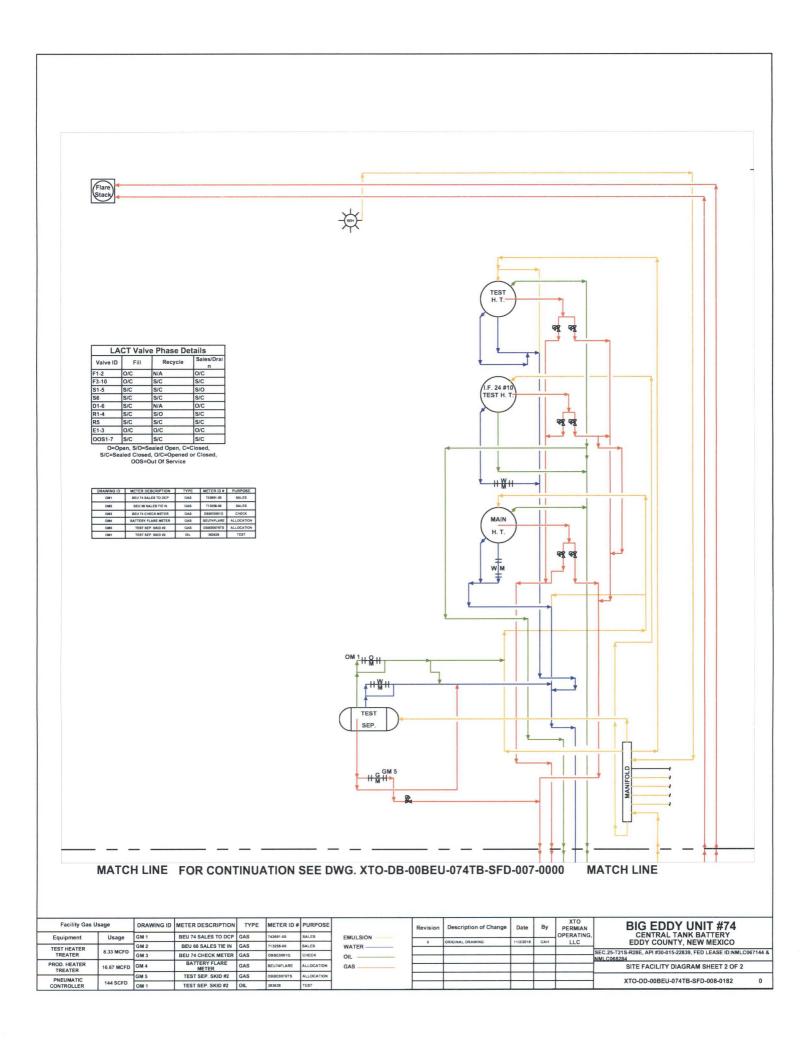

| o       | 0       |           |
|                              |      |             | 0       |            |       |         | 0       |           |
|                              |      |             | 0       |            |       |         | 0       | ,         |
| Composite                    | 95   | 48.0724316  | 4091.9  |            | 8     | 1627,95 | 13023.6 |           |

All crude oil for this battery is sold as West Texas Sour due to high sulphur content.

Price for MMBTU is the combined BTU value at the sales meter. There are no deductions based on quality or sulfur content. Given the similarity of BTU contents, there should be no significant price difference or sensitivity to allocation factors.

## Big Eddy Unit #74 North Indian Flats Fed #1, #10, #15 Eddy Co., NM











| Facility Gas U | sage        | DRAWING ID | METER DESCRIPTION      | TYPE | METERID<br># | PURPOSE    |              | Revision | Description of Change | Date      | Ву  | PERMIAN           | BIG EDDY UNIT #74                                                        |
|----------------|-------------|------------|------------------------|------|--------------|------------|--------------|----------|-----------------------|-----------|-----|-------------------|--------------------------------------------------------------------------|
| Equipment      | Usage       | GM 1       | BEU 74 SALES TO DCP    |      | 742691-00    | SALES      |              | 0        | ORIGINAL DRAWING      | 11/2/2018 | CAH | OPERATING,<br>LLC | EDDY COUNTY, NEW MEXICO