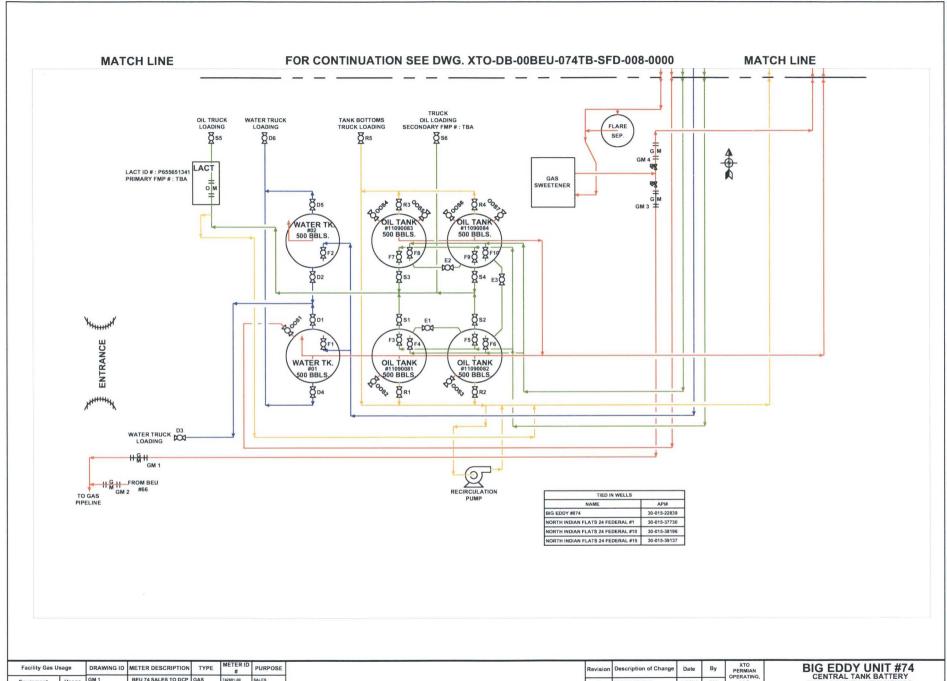

| o       | 0       |           |
|                              |      |             | 0       |            |       |         | 0       |           |
|                              |      |             | 0       |            |       |         | 0       | ,         |
| Composite                    | 95   | 48.0724316  | 4091.9  |            | 8     | 1627,95 | 13023.6 |           |

All crude oil for this battery is sold as West Texas Sour due to high sulphur content.

Price for MMBTU is the combined BTU value at the sales meter. There are no deductions based on quality or sulfur content. Given the similarity of BTU contents, there should be no significant price difference or sensitivity to allocation factors.

## Big Eddy Unit #74 North Indian Flats Fed #1, #10, #15 Eddy Co., NM











| Facility Gas U | sage        | DRAWING ID | METER DESCRIPTION      | TYPE | METERID<br># | PURPOSE    |              | Revision | Description of Change | Date      | Ву  | PERMIAN           | BIG EDDY UNIT #74                                                        |
|----------------|-------------|------------|------------------------|------|--------------|------------|--------------|----------|-----------------------|-----------|-----|-------------------|--------------------------------------------------------------------------|
| Equipment      | Usage       | GM 1       | BEU 74 SALES TO DCP    |      | 742691-00    | SALES      |              | 0        | ORIGINAL DRAWING      | 11/2/2018 | CAH | OPERATING,<br>LLC | EDDY COUNTY, NEW MEXICO