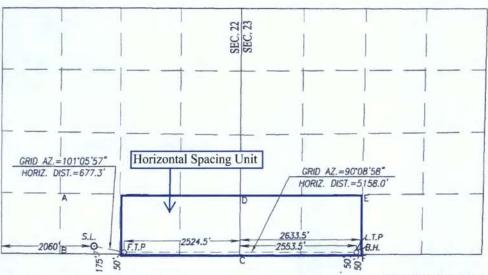

**Exhibit A** is a Well Location and Acreage Dedication Plat (Form C-102), which shows that the completed interval of the proposed **Goodman 8H Well** encroaches on the tracts to the southwest, south, and southeast.

Dear Mr. Wade:

Percussion Petroleum Operating, LLC ("Percussion") (OGRID No. 371755) seeks administrative approval of an unorthodox well location for its **Goodman 8H Well** (API is pending) to be completed within a 160-acre horizontal well spacing unit in the N. Seven Rivers; Glorieta Yeso Pool (Pool Code 97565) underlying the S/2 SE/4 of Section 22 and the S/2 SW/4 of Section 23, Township 19 South, Range 25 East, N.M.P.M., Lea County, New Mexico. This well will be drilled from a surface location 175 feet from the south line and 2,060 feet from the west line (Unit N) of Section 22. The first take point will be located 50 feet from the south line and 2,524.5 feet from the east line (Unit O) of Section 22 and the last take point will be 50 feet from the south line and 2,553.5 feet from the west line (Unit N) of Section 23. Since this acreage is governed by the Division's statewide rules, the completed interval for this well will be unorthodox because it is approximately 50 feet from the southern boundary of the spacing unit. Approval of the unorthodox completed interval will allow Percussion to use their preferred well spacing plan for horizontal wells in this area and thereby prevent waste.