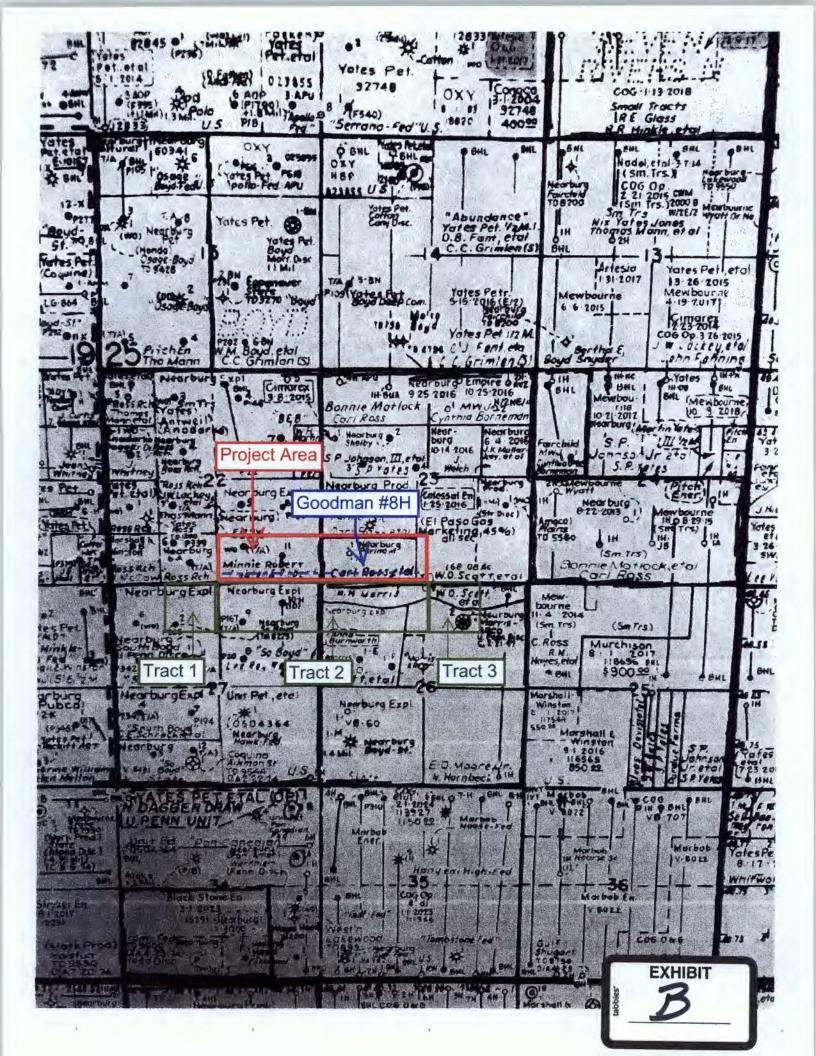

**Exhibit B** is a land plat for Sections 22 and 23 and the surrounding sections that shows the proposed **Goodman 8H Well** horizontal well spacing unit in relation to adjoining tracts.

The ownership of the mineral estate is diverse because the overriding royalty interest owners and lessors are not identical between the subject spacing unit and the tracts which are being encroached upon. Percussion therefore requires approval of a non-standard location. However, ownership of the working interest in the subject spacing unit and the affected tracts is identical. Percussion's affiliate entity, St. Devote, owns 100 percent of the working interest in the subject spacing unit and in the affected tracts. Accordingly, there are no affected persons under 19.15.4.12(A)(2) NMAC. Exhibit C is a statement from a landman confirming that Percussion's affiliate entity owns 100 percent of the working interest in the subject spacing unit and the affected tracts.