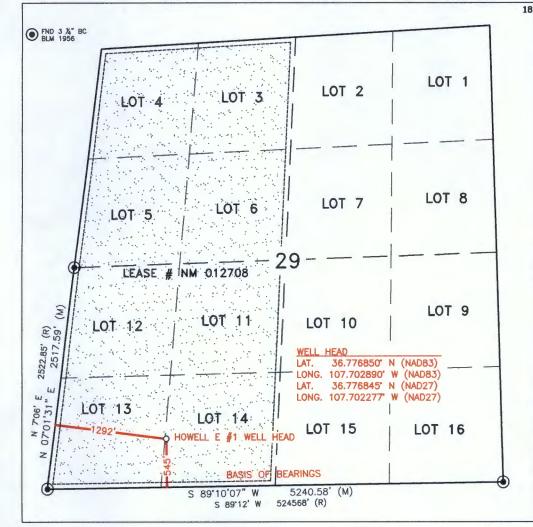

Howell E 001 (API: 30-045-09089)

SHL/BHL: Lot 14 (ULN) (SE/SW), 545' FSL & 1292' FWL

Proration Unit: W/281.24 Section 29, T30N, R8W, San Juan County, New Mexico

Dear Mr. Lowe,

Pursuant to Division Rule 19.15.4.12.A.2 and 19.15.15.13, Hilcorp Energy Company ("Hilcorp") requests administrative approval of an unorthodox gas well location for the Howell E 001 (the "Well") as to the Blanco Mesaverde (72319). The Well was originally drilled in 1951 and the surface hole location ("SHL") was originally reported at 790' FSL 790' FWL.

As part of its regular inspection program, the Aztec Oil Conservation Division ("OCD") inspector found a significant discrepancy from the reported SHL on file. After conducting a new survey, the actual SHL of the Well was found to be 545'FSL 1292'FWL.

The Blanco Mesaverde Gas Pool is currently governed by Division Order R-10987-A which provides for 320 acre gas spacing and proration units with wells to be located no closer than 660 feet to the outer boundary of the spacing unit, nor closer than 10 feet to any interior quarter-quarter section line or subdivision inner boundary.

The Well's updated SHL is less than 660 feet from the outer boundary of the spacing unit; therefore, it is considered unorthodox as to the Blanco Mesaverde.

The spacing unit encroached upon by this unorthodox location comprises the N/2 Section 32, T30N, R8W. Hilcorp as operator, has provided notice to the affected interest owners.

## WELL LOCATION AND ACERAGE DEDICATION PLAT

| Operator EL P.                          | ASO NATURAL (                              | AS COMPANY                                          |                        | Lease<br>HOWELL | E                | NM-012708          | Well No.                   |                                                    |
|-----------------------------------------|--------------------------------------------|-----------------------------------------------------|------------------------|-----------------|------------------|--------------------|----------------------------|----------------------------------------------------|
| Unit Letter M                           | Section 29                                 | Township 30                                         | )-N                    | Range 8-W       | County           | JUAN               |                            |                                                    |
| Actual Footage La<br>790                | cation of Well:                            | SOUTH                                               | line and               | 790             | feet from the    | WEST               | line                       | en i dell'ellerggy) une la reseale l'announce, que |
| Ground Level Eiev. 5791                 | 9                                          | Formation<br>SA VERDE                               | !                      | Pool<br>BLAN    | CO-MESA VER      |                    | icated Avereage:<br>281.24 | Acres                                              |
| 3. If more the by communities ( ) Yes ( | nan one lease of c<br>zation, unitization  | different owner<br>n, force-poolin<br>answer is "ye | ship is dedicing, etc? | consolidation   | ell, have the in | terests of all own | Mer.                       | 3                                                  |
|                                         | 'no," list the owne                        |                                                     | escriptions w          | which have act  | rually consolida | ted. (Use reverse  | e side of this 7           | orm if                                             |
|                                         | will be assigned to<br>herwise) or until o |                                                     |                        |                 |                  |                    |                            | orced-                                             |
| NOTE:                                   | THIS PLAT R                                |                                                     | SHOW COR               |                 | AGE DEDICA       | TION CERTI         | FICAT-IOI                  | н                                                  |
| HOIDS                                   | AS PER N. M                                |                                                     |                        | 10-4-01         |                  |                    |                            |                                                    |

<sup>10</sup> Surface Location

| UL or lot no. | Section | Township | Range | Lot Idn | Feet from the | North/South line | Feet from the | East/West line | County   |
|---------------|---------|----------|-------|---------|---------------|------------------|---------------|----------------|----------|
| N             | 29      | 30N      | 8W    | 14      | 545'          | SOUTH            | 1292'         | WEST           | SAN JUAN |