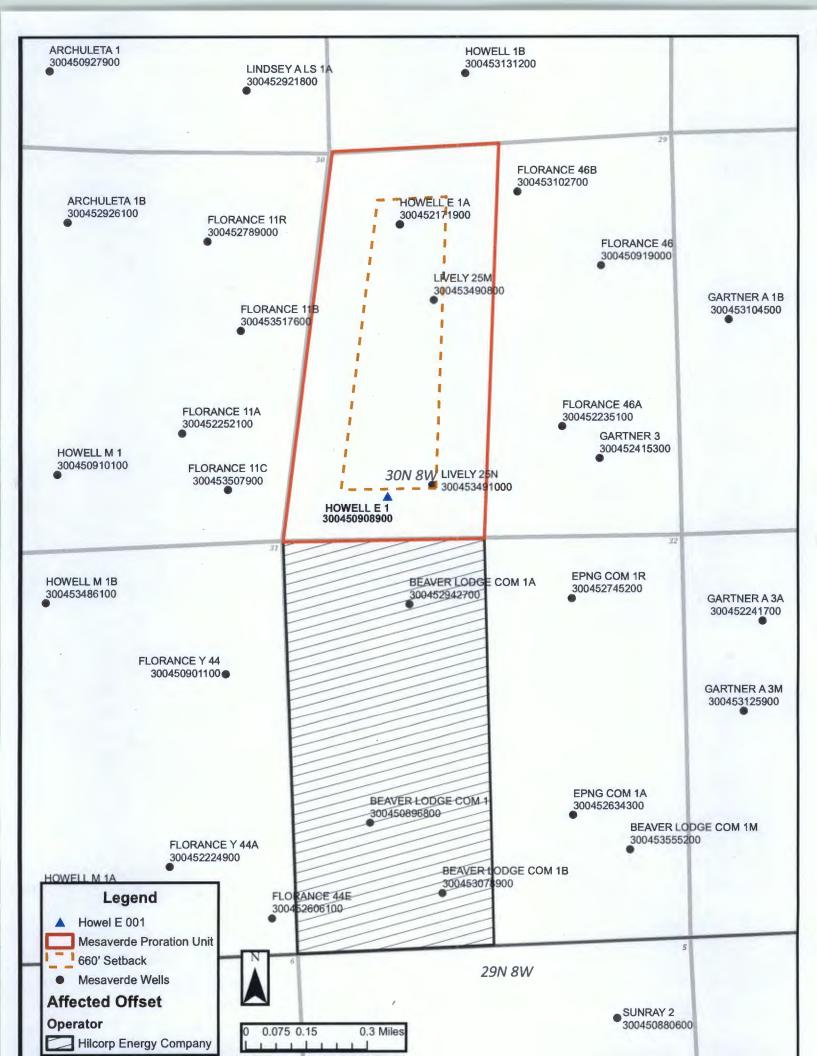

The Blanco Mesaverde Gas Pool is currently governed by Division Order R-10987-A which provides for 320 acre gas spacing and proration units with wells to be located no closer than 660 feet to the outer boundary of the spacing unit, nor closer than 10 feet to any interior quarter-quarter section line or subdivision inner boundary.

The Well's updated SHL is less than 660 feet from the outer boundary of the spacing unit; therefore, it is considered unorthodox as to the Blanco Mesaverde.

The spacing unit encroached upon by this unorthodox location comprises the N/2 Section 32, T30N, R8W. Hilcorp as operator, has provided notice to the affected interest owners.

A sundry with the new C-102 has been filed with the Aztec OCD district office. Attached is the original C-102, the new C-102 and a plat identifying the subject proration unit/wells and proration unit/wells encroached upon. For questions, please contact me at the email/number below.