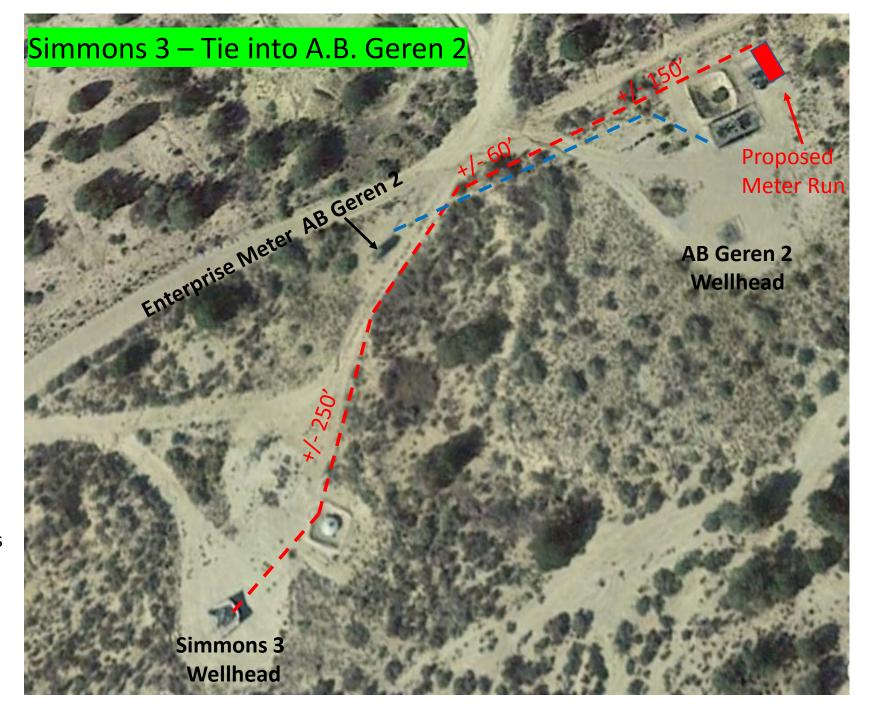

### **Notes:**

- Proposed line will be within existing ROWS or on well pad(s)
- Simmons 3 meter run, now removed was next to AB Geren 2 existing meter run
- There may be a buried line on Simmons
   wellhead to where meter run once
   set
  - Existing ROW (Flow line)
  - Proposed flow line