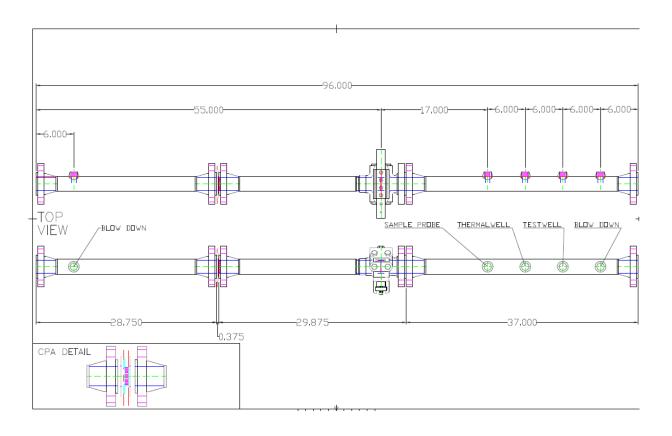

- 1. Install new 2" meter tube, with JR fitting, prior to suction of existing compressor on adjacent well pad.
- 2. Install TOTALFLOW ABB μFLO6213 EFM meter with solar power, calibrated to BLM Specs.
- 3. Wells are completed in different intervals with different spacing allocations. TOTAL FLOW allocation meters will be utilized to calculate volume at the wellhead. Existing Williams or Enterprise meter will be used as CDP to measure total compressed and measured volume.
- 4. Piping installed will be 2" SDR7 Poly lines, buried only where traffic would cross over lines. Existing lines will be utilized as much as possible.
- 5. All facilities will be installed on Lease and within existing well pad or existing ROW's.
- 6. See specific details on the following pages for line and meter tube installations.

# Sample Schematic of 2" Meter Tube