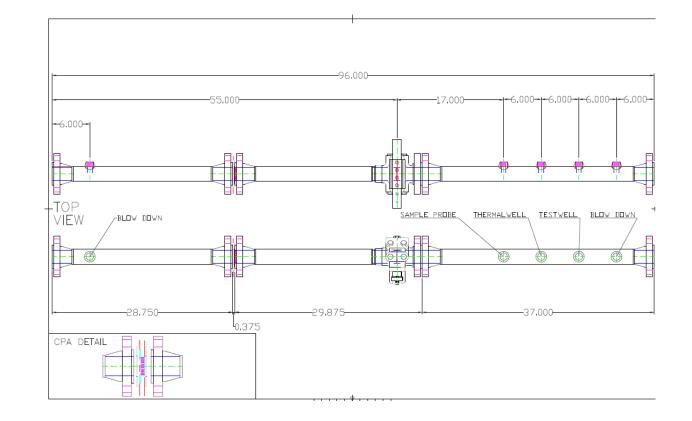

ABB μFLO6213 EFM meter with solar power, calibrated to BLM Specs.
- 3. Wells are completed in different intervals with different spacing allocations. TOTAL FLOW allocation meters will be utilized to calculate volume at the wellhead. Existing Williams or Enterprise meter will be used as CDP to measure total compressed and measured volume.
- 4. Piping installed will be 2" SDR7 Poly lines, buried only where traffic would cross over lines. Existing lines will be utilized as much as possible.
- 5. All facilities will be installed on Lease and within existing well pad or existing ROW's.
- 6. See specific details on the following pages for line and meter tube installations.

# Sample photo of EFM Housing

# µFLO 6213 0 TOTALFLOW MEASUREMENT & CONTROL SYSTEMS

# Sample Schematic of 2" Meter Tube



### Simmons 4

API #: 3004511861 Lease #: SF-080000A Producing Interval: Pictured Cliffs Sec 23, 29N, 9W (E) 1550' FNL & 920' FWL

## Simmons E2A

API #: 3004522802 Lease #: SF-080000A Producing Interval: Mesaverde Sec 23, 29N, 9W (E) 1700' FNL & 790' FWL

### Notes:

- 1. Proposed line will be within existing ROWS or on well pad
- Simmons 4 existing flow line will be utilized and has stub up currently at Simmons E2A meter

- Existing ROW (Flow line)
- Proposed flow line



Simmons 4 Wellhead

Existing flow line Simmons E2A Williams Meter

Simmons E2A Wellhead Proposed Meter Rur