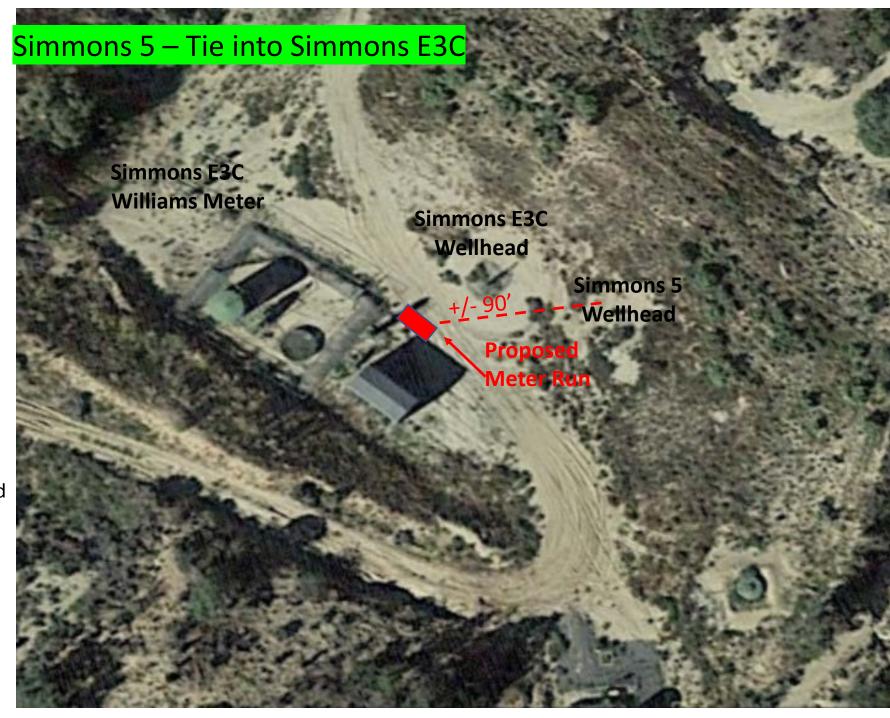

## Simmons 5

API #: 3004511863 Lease #: SF-080000A

Producing Interval: Pictured Cliffs

Sec 24, 29N, 9W (E) 1790' FNL & 1140' FWL

## Simmons E3C

API #: 3004530650 Lease #: SF-080000A

Producing Interval: Mesaverde

Sec 24, 29N, 9W (E) 1980' FNL & 990' FWL

## **Notes:**

- Proposed line will be within existing well pad(s)
- 2. Simmons 5 meter run, will be installed next to Separator on Simmons E3C

- Existing ROW (Flow line)
- Proposed flow line