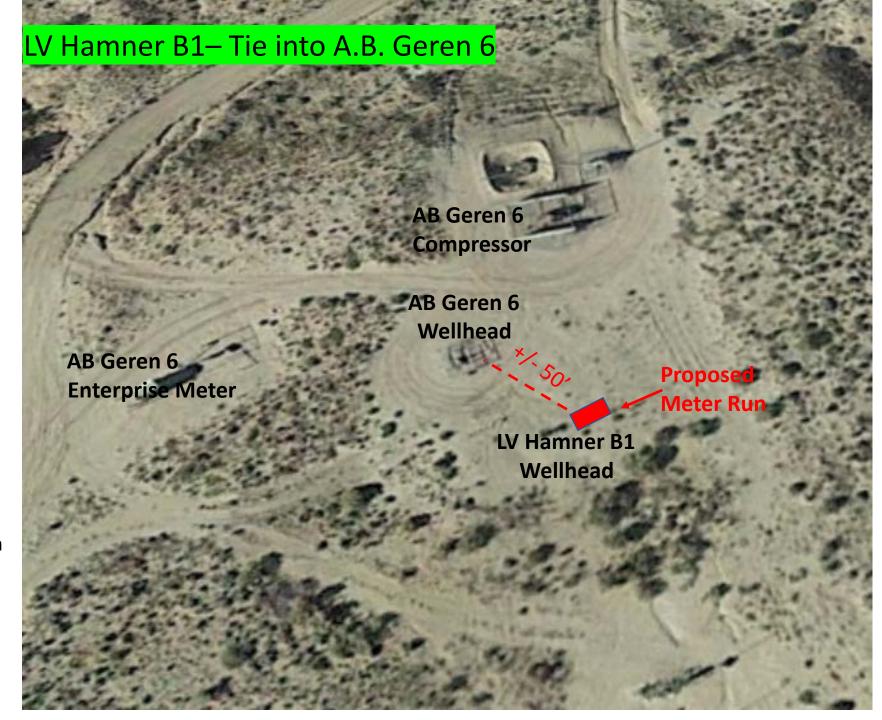

## **Notes:**

- Proposed line will be within existing well pad(s)
- 2. LV Hamner B1 meter run will be installed next to Wellhead and tie into suction line to compressor at AB Geren 6 Wellhead
  - Existing ROW (Flow line)
  - Proposed flow line

# Mustang Resources, LLC Surface Commingle Project

The purpose of Mustang's Surface Commingle Project is to prevent premature abandonment of low pressure and volume wells based on economic conditions and to reduce excess compressor engine emissions. We plan on conducting a flow test to determine if volumes will warrant installing permanent facilities and prevent premature abandonment. All measurement facilities will be installed to BLM guidelines. The project will include the following: