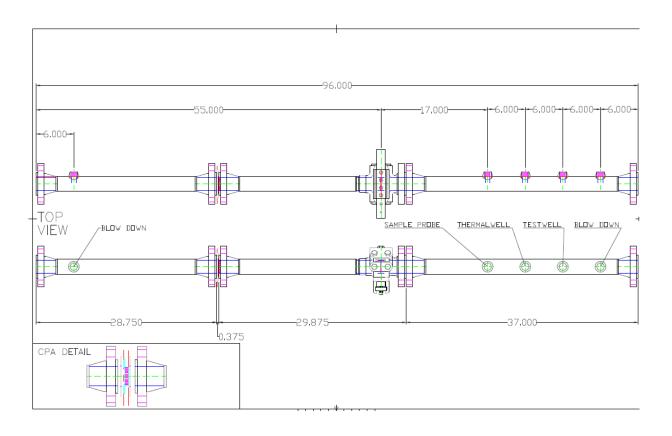

# Sample Schematic of 2" Meter Tube

- 1. Run 3000 feet of 2-3/8", J55, 4.7# tubing.
- 2. Install new 2" meter tube, with JR fitting, prior to suction of existing compressor on adjacent well pad.
- 3. Install TOTALFLOW ABB μFLO6213 EFM meter with solar power, calibrated to BLM Specs.
- 4. Wells are completed in different intervals with different spacing allocations. TOTAL FLOW allocation meters will be utilized to calculate volume at the wellhead. Existing Williams or Enterprise meter will be used as CDP to measure total compressed and measured volume.
- 5. Piping installed will be 2" SDR7 Poly lines, buried only where traffic would cross over lines. Existing lines will be utilized as much as possible.
- 6. All facilities will be installed on Lease and within existing well pad or existing ROW's.
- 7. See specific details on the following pages for line and meter tube installations.