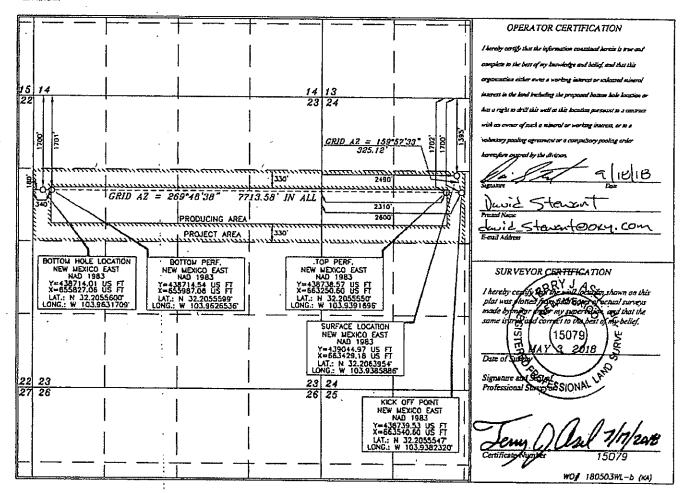

UL or lot on. Section

Township

WELL LOCATION AND ACREAGE DEDICATION DEAT

| API Number<br>30-015 - 45 | 87/ | Pool Code<br>96473 | Pierce Crossing Bone       | Spring East        |
|---------------------------|-----|--------------------|----------------------------|--------------------|
| 25,381                    | •   |                    | perty Name "24_23" FEDERAL | Well Number<br>12H |
| OGRID No.                 |     | Оро                | rator Name                 | Elevation          |
| 16696                     |     | OXY                | USA INC.                   | 3094.6'            |
|                           |     | Surface            | Location                   |                    |

| UL or lat aa. | Section | Township        | Range              |             | Lot Ida | Feet from the | North/South line | Feet from the | East/West line | Сошту  |
|---------------|---------|-----------------|--------------------|-------------|---------|---------------|------------------|---------------|----------------|--------|
| F             | 24      | 24 SOUTH        | 29 EAST, N.        | М.Р.М.      |         | 1395'         | NORTH            | 2490'         | WEST           | EDDY   |
|               |         | :               | Bottom Ho          | le Location | on If I | Different I   | rom Surfac       | e             |                |        |
| UL ar lot no. | Section | Township        | Range              | ٠,          | Lot Ida | Feet from the | North/South line | Feet from the | East/West line | County |
| E             | 23      | 24 SOUTH        | 29 EAST, N.        | М.Р.М.      |         | 1700'         | NORTH            | 180'          | WEST           | EDDY   |
| Dedicated     | Acres   | Joint or Infill | Consolidation Code | Order No.   |         |               |                  |               |                |        |
| 240           | 2       | 4               |                    |             |         |               |                  |               |                |        |

No allowable will be assigned to this completion until all interests have been consolidated or a non-standard unit has been approved by the division.

RIP4-16-19