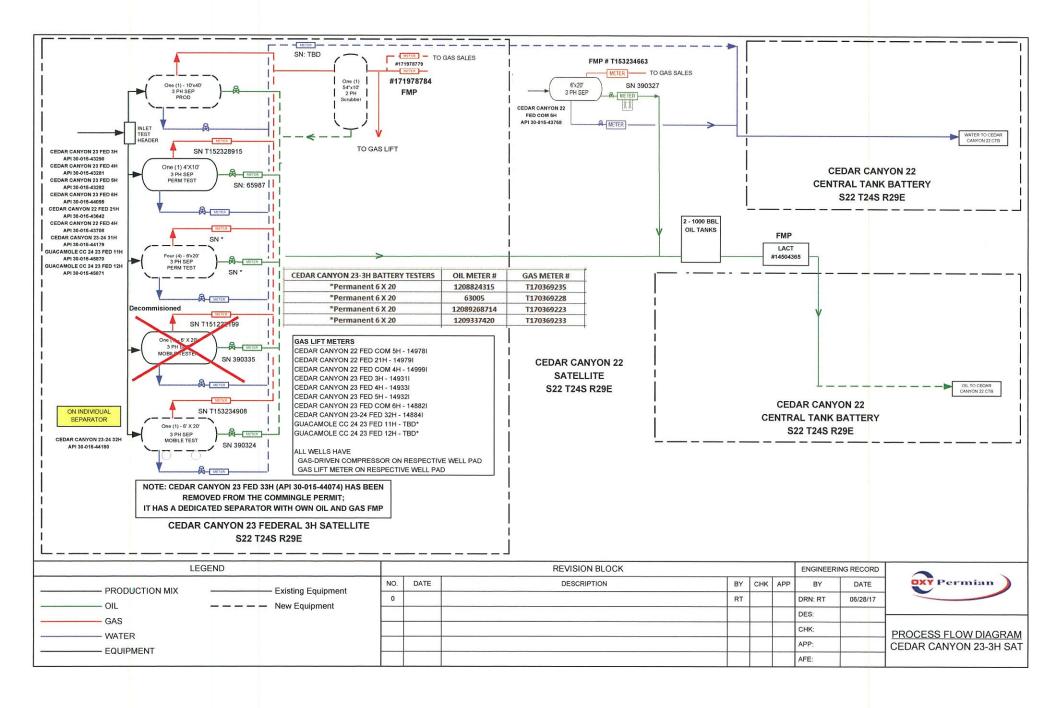

| ss: <u>Kathlein</u> m                                | uwey@cky com<br>PHONE:                                                                                | 713-366-5169 |  |  |
| APPROVED BY Multiple (If any):                                                                                                                                                                                                                                           | Millen TITLE E                                                                                         | rgmeony B                                            | Wear DATE                                                                                             | 1-30-2019    |  |  |





## NM OIL CONSERVATION

ARTESIA DISTRICT

FB 27 2019 State of New Mexico

Form C-102 Energy, Minerals & Natural Resources DepartmenECEIVED Revised August 1, 2011

OIL CONSERVATION DIVISION 1220 South St. Francis Dr. Santa Fe, NM 87505

Submit one copy to appropriate District Office

☐ AMENDED REPORT

<u>District I</u>
1633 N. French Dr., Hobbs, NM 82340
Phone: (373) 393-6161 Fax: (575) 393-0720
<u>District II</u>
831 S. Fren St., Artesia, NM 82210
Phone: (575) 748-1283 Fax: (575) 748-9720
Phones III Faces: (213) Provided Amer. NA 87410
1000 Rio Brune Rood, Amer. NA 87410
1000 Rio Brune Rood, Face: (503) 334-4170
1000 Rio Brune Rood, Santa Fa. (503) 334-4170
1000 S. St. French Dr., Santa Fa. (503) 476-3462
1000 Face: (503) 476-3460 Fac: (503) 476-3462

UL or lot on. Section

Township

W