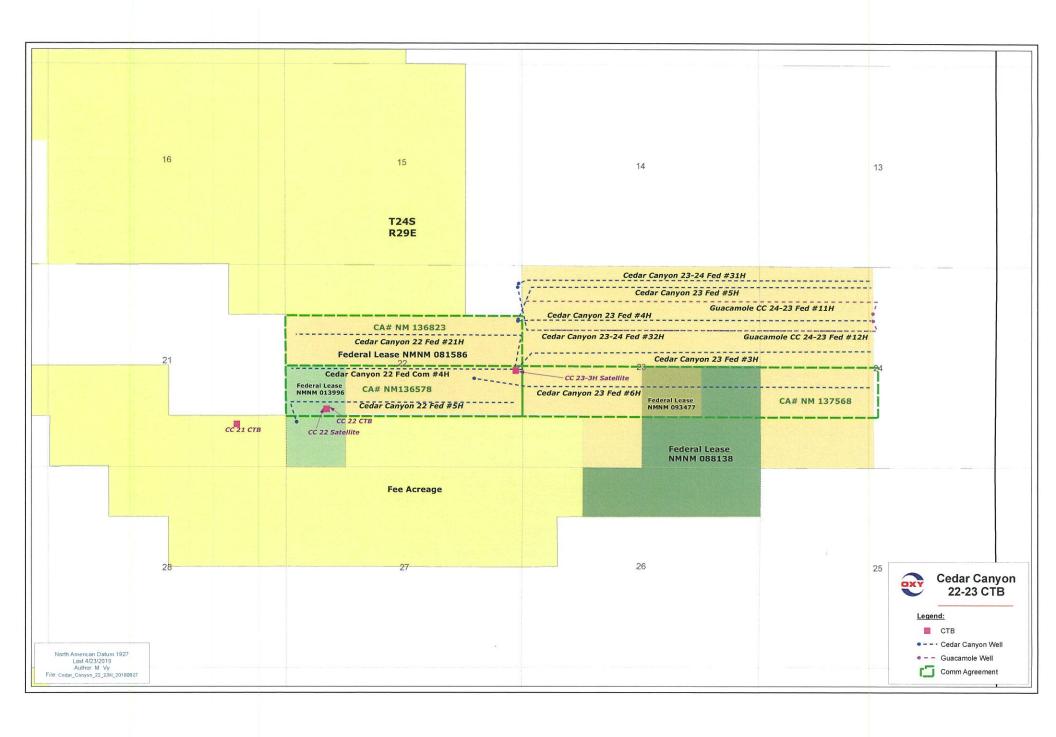

UL or lot on. Section

Township

WELL LOCATION AND ACREAGE DEDICATION DEAT

| API Number<br>30-015 - 45 | 87/ | Pool Code<br>96473 | Pierce Crossing Bone       | Spring East        |
|---------------------------|-----|--------------------|----------------------------|--------------------|
| 25,381                    | •   |                    | perty Name "24_23" FEDERAL | Well Number<br>12H |
| OGRID No.                 |     | Оро                | rator Name                 | Elevation          |
| 16696                     |     | OXY                | USA INC.                   | 3094.6'            |
|                           |     | Surface            | Location                   |                    |

| UL or lat aa. | Section | Township        | Range              |             | Lot Ida | Feet from the | North/South line | Feet from the | East/West line | Сошту  |
|---------------|---------|-----------------|--------------------|-------------|---------|---------------|------------------|---------------|----------------|--------|
| F             | 24      | 24 SOUTH        | 29 EAST, N.        | М.Р.М.      |         | 1395'         | NORTH            | 2490'         | WEST           | EDDY   |
|               |         | :               | Bottom Ho          | le Location | on If I | Different I   | rom Surfac       | e             |                |        |
| UL ar lot no. | Section | Township        | Range              | ٠,          | Lot Ida | Feet from the | North/South line | Feet from the | East/West line | County |
| E             | 23      | 24 SOUTH        | 29 EAST, N.        | М.Р.М.      |         | 1700'         | NORTH            | 180'          | WEST           | EDDY   |
| Dedicated     | Acres   | Joint or Infill | Consolidation Code | Order No.   |         |               |                  |               |                |        |
| 240           | 2       | 4               |                    |             |         |               |                  |               |                |        |