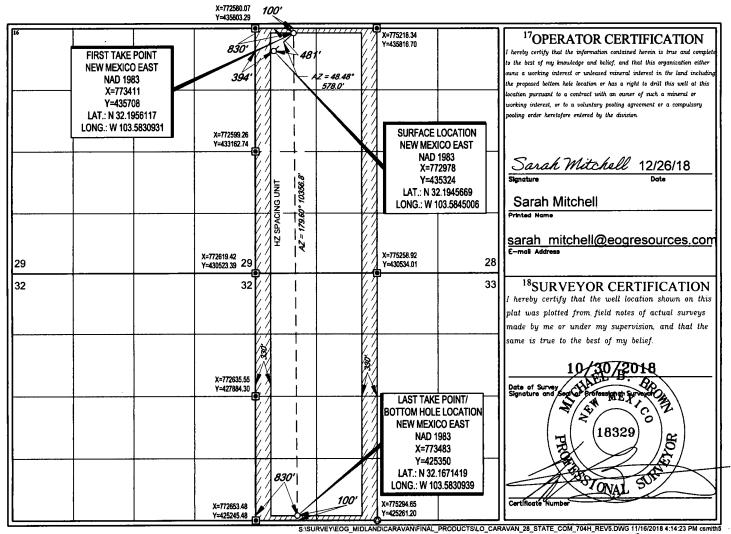

## WELL LOCATION AND ACREAGE DEDICATION PLAT

Santa Fe, NM 87505

| 30-025- 4                            | API Numbe              | , /                 | 98092                      | <sup>3</sup> Pool Code 98092 WC-025 G-09 S2433361; Upper Wolfcamp |                          |                    |               |                |                          |  |
|--------------------------------------|------------------------|---------------------|----------------------------|-------------------------------------------------------------------|--------------------------|--------------------|---------------|----------------|--------------------------|--|
| Property Code                        |                        |                     | <sup>5</sup> Property Name |                                                                   |                          |                    |               | 6W             | <sup>6</sup> Well Number |  |
| 322918                               |                        | 4                   | CARAVAN 28 STATE COM       |                                                                   |                          |                    |               | #704H          |                          |  |
| OGRID!                               | No.                    |                     | <sup>8</sup> Operator Name |                                                                   |                          |                    |               |                |                          |  |
| 7377                                 | ]                      | EOG RESOURCES, INC. |                            |                                                                   |                          |                    |               |                | 3534'                    |  |
|                                      |                        |                     |                            |                                                                   | <sup>10</sup> Surface Lo | cation             |               |                |                          |  |
| UL or lot no.                        | Section                | Township            | Range                      | Lot Idn                                                           | Feet from the            | North/South line   | Feet from the | East/West line | County                   |  |
| D                                    | 28                     | 24-S                | 33-E                       | -                                                                 | 481'                     | NORTH              | 394'          | WEST           | LEA                      |  |
|                                      | ,                      |                     | <sup>11</sup> B            | ottom Hol                                                         | e Location If D          | ifferent From Surf | ace           | ···            |                          |  |
| UL or lot no.                        | Section                | Township            | Range                      | Lot Idn                                                           | Feet from the            | North/South line   | Feet from the | East/West line | County                   |  |
| M                                    | 33                     | 24-S                | 33-E                       | -                                                                 | 100'                     | SOUTH              | 830'          | WEST           | LEA                      |  |
| <sup>12</sup> Dedicated Acres<br>640 | <sup>13</sup> Joint or | Infill 14Co         | onsolidation Code          | e 15Order                                                         | r No.                    |                    | •             |                |                          |  |

No allowable will be assigned to this completion until all interests have been consolidated or a non-standard unit has been approved by the division.