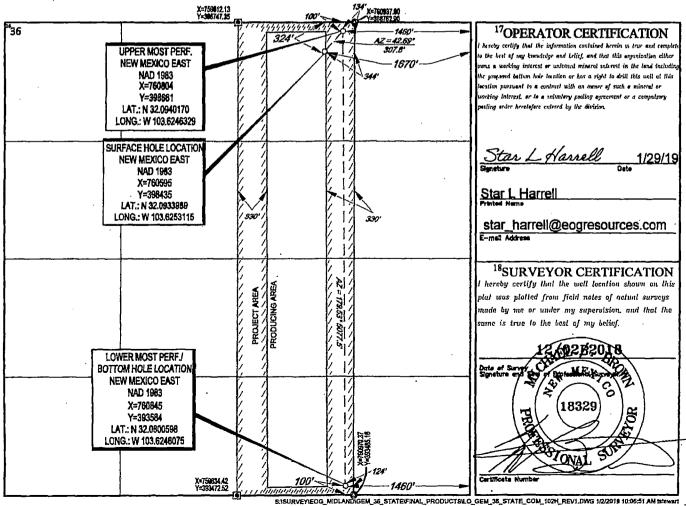

AMENDED REPORT

|                                            |                          | W                                                 | ELL LO                                         | CATION                          | AND ACRE                  | CAGE DEDICA                                                 | ATION PLAT    |                                       |                     |  |
|--------------------------------------------|--------------------------|---------------------------------------------------|------------------------------------------------|---------------------------------|---------------------------|-------------------------------------------------------------|---------------|---------------------------------------|---------------------|--|
| <sup>1</sup> API Number<br>30-025 - 445526 |                          |                                                   |                                                | <sup>2</sup> Pool Code<br>97838 |                           | <sup>۲</sup> Pool Name<br>Jennings; Upper Bone Spring Shale |               |                                       |                     |  |
|                                            |                          |                                                   | 5                                              |                                 |                           |                                                             |               |                                       |                     |  |
| <sup>4</sup> Property Code<br>313191       |                          |                                                   | <sup>3</sup> Property Name<br>GEM 36 STATE COM |                                 |                           |                                                             |               | Well Number<br>102H                   |                     |  |
| <sup>7</sup> OGRID 1<br>7377               |                          | <sup>8</sup> Operator Name<br>EOG RESOURCES, INC. |                                                |                                 |                           |                                                             |               |                                       | 'Elevation<br>3426' |  |
|                                            |                          |                                                   |                                                |                                 | <sup>10</sup> Surface Los | ation                                                       |               |                                       |                     |  |
| UL or lot no.                              | Section                  | Towaship                                          | Range                                          | Lot Ida                         | Feet from the             | Nerth/South line                                            | Feet from the | East/West line                        | County              |  |
| B                                          | 36                       | 25–S                                              | 32-E                                           |                                 | 324'                      | NORTH                                                       | 1670'         | EAST                                  | LEA                 |  |
| UL or lat no.                              | Section                  | Township                                          | Range                                          | Let Ida                         | Feet from the             | North/South line                                            | Feet from the | East/West line                        | County              |  |
| 0                                          | 36                       | 25-S                                              | 32-E                                           | -                               | 100'                      | SOUTH                                                       | 1460'         | EAST                                  | LEA                 |  |
| <sup>13</sup> Dedicated Acres              | <sup>13</sup> Joint or 1 | infil <sup>14</sup> Ce                            | stelication Code                               | i <sup>ii</sup> Order           | No                        |                                                             |               | · · · · · · · · · · · · · · · · · · · |                     |  |