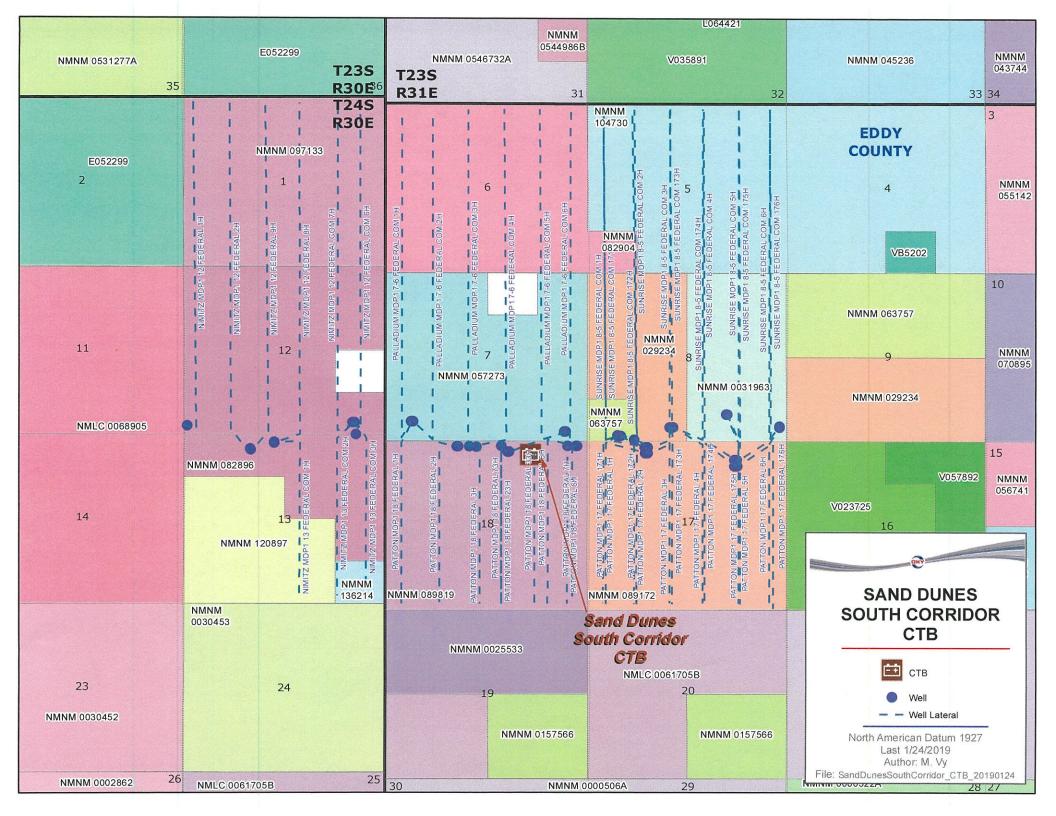

| Submit 1 Copy To Appropriate District                                                                                                               | State of New Mexico                    |                            | Form C-103                                      |                     |
|-----------------------------------------------------------------------------------------------------------------------------------------------------|----------------------------------------|----------------------------|-------------------------------------------------|---------------------|
| Office<br><u>District I</u> – (575) 393-6161                                                                                                        | Energy, Minerals and Natural Resources |                            | Revised July 18, 2013 WELL API NO. 30-015-44528 |                     |
| 1625 N. French Dr., Hobbs, NM 88240<br>District II – (575) 748-1283                                                                                 |                                        |                            | WELL API NO. 3                                  | 30-015-44528        |
| 811 S. First St., Artesia, NM 88210                                                                                                                 | OIL CONSERVATION DIVISION              |                            | 5. Indicate Type of                             | of Lease            |
| <u>District III</u> – (505) 334-6178<br>1000 Rio Brazos Rd., Aztec, NM 87410                                                                        | 1220 South St. Francis Dr.             |                            | STATE [                                         | FEE                 |
| District IV – (505) 476-3460                                                                                                                        | Santa Fe, NM 87505                     |                            | 6. State Oil & Ga                               | s Lease No.         |
| 1220 S. St. Francis Dr., Santa Fe, NM                                                                                                               |                                        |                            |                                                 |                     |
| 87505 SUNDRY NOTICES AND REPORTS ON WELLS                                                                                                           |                                        |                            | 7. Lease Name or                                | Unit Agreement Name |
| (DO NOT USE THIS FORM FOR PROPOSALS TO DRILL OR TO DEEPEN OR PLUG BACK TO A                                                                         |                                        | NIMITZ MDP1 12 FEDERAL COM |                                                 |                     |
| DIFFERENT RESERVOIR. USE "APPLICATION FOR PERMIT" (FORM C-101) FOR SUCH PROPOSALS.)                                                                 |                                        | 8. Well Number 6H          |                                                 |                     |
| 1. Type of Well: Oil Well Gas Well Other                                                                                                            |                                        |                            |                                                 |                     |
| 2. Name of Operator                                                                                                                                 |                                        |                            | 9. OGRID Numbe                                  | er 16696            |
| Oxy USA Inc                                                                                                                                         |                                        |                            |                                                 |                     |
| 3. Address of Operator                                                                                                                              |                                        | 10. Pool name or Wildcat   |                                                 |                     |
| PO BOX 4294 Houston, TX 77210                                                                                                                       |                                        | COTTON DRAW                | ;BONE SPRING                                    |                     |
|                                                                                                                                                     |                                        |                            |                                                 |                     |
| 4. Well Location                                                                                                                                    |                                        |                            |                                                 |                     |
| Unit LetterP:                                                                                                                                       | _379feet from theSOUTH_                | line and                   | 778feet fro                                     | om theEASTline      |
| Section 12                                                                                                                                          | Township 24S                           | Range 30 E                 | NMPM                                            | County EDDY         |
|                                                                                                                                                     | 11. Elevation (Show whether DR,        | RKB, RT, GR, etc.)         |                                                 |                     |
|                                                                                                                                                     |                                        |                            |                                                 |                     |
|                                                                                                                                                     |                                        |                            |                                                 |                     |
| 12. Check Appropriate Box to Indicate Nature of Notice, Report or Other Data                                                                        |                                        |                            |                                                 |                     |
| NOTICE OF INTENTION TO: SUBSEQUENT REPORT OF:                                                                                                       |                                        |                            |                                                 |                     |
| PERFORM REMEDIAL WORK                                                                                                                               |                                        |                            |                                                 | ALTERING CASING     |
| TEMPORARILY ABANDON                                                                                                                                 |                                        |                            | <del></del>                                     |                     |
| PULL OR ALTER CASING                                                                                                                                |                                        | CASING/CEMENT              |                                                 | . /////             |
| DOWNHOLE COMMINGLE                                                                                                                                  |                                        |                            |                                                 |                     |
| CLOSED-LOOP SYSTEM                                                                                                                                  |                                        |                            |                                                 |                     |
| OTHER: POOL LEASE COMMING                                                                                                                           |                                        | OTHER:                     |                                                 |                     |
| 13. Describe proposed or completed operations. (Clearly state all pertinent details, and give pertinent dates, including estimated date             |                                        |                            |                                                 |                     |
| of starting any proposed work). SEE RULE 19.15.7.14 NMAC. For Multiple Completions: Attach wellbore diagram of proposed completion or recompletion. |                                        |                            |                                                 |                     |
| proposed completion of recompletion.                                                                                                                |                                        |                            |                                                 |                     |
| OXY USA INC. respectfully requests approval for an update to the train routing at the Sand Dunes CTB (Section 18 T24S R31E at                       |                                        |                            |                                                 |                     |
| 32.2233, -103.812737). This corresponds to a previously approved pool lease commingle, Order PLC 552.                                               |                                        |                            |                                                 |                     |
|                                                                                                                                                     |                                        |                            |                                                 |                     |
| Due to changes in the Comm Agreement for the Nimitz MDP1 12 Federal Com 6H (API 30-015-44528), the well will be re-routed                           |                                        |                            |                                                 |                     |
| from Train 2 to Train 3. Please see attached facility diagram and map.                                                                              |                                        |                            |                                                 |                     |
| •                                                                                                                                                   |                                        |                            |                                                 |                     |
|                                                                                                                                                     |                                        |                            |                                                 |                     |
| I hereby certify that the information above is true and complete to the best of my knowledge and belief.                                            |                                        |                            |                                                 |                     |
| an an allow.                                                                                                                                        |                                        |                            |                                                 |                     |
| SIGNATURE WWW TITLE: REGULATORY ENGINEER DATE: 05/09/2019                                                                                           |                                        |                            |                                                 |                     |
| Type or print name: EMILY MESSER E-mail address: EMILY_MESSER@OXY.COM PHONE: 713.497.2076                                                           |                                        |                            |                                                 |                     |
| For State Use Only                                                                                                                                  |                                        |                            |                                                 |                     |
|                                                                                                                                                     |                                        |                            |                                                 |                     |
| APPROVED BY MILLE Engineer Bline DATE 44A y 9, 2019                                                                                                 |                                        |                            |                                                 |                     |
| Conditions of Approval (if any):                                                                                                                    |                                        | 2                          |                                                 | ,                   |