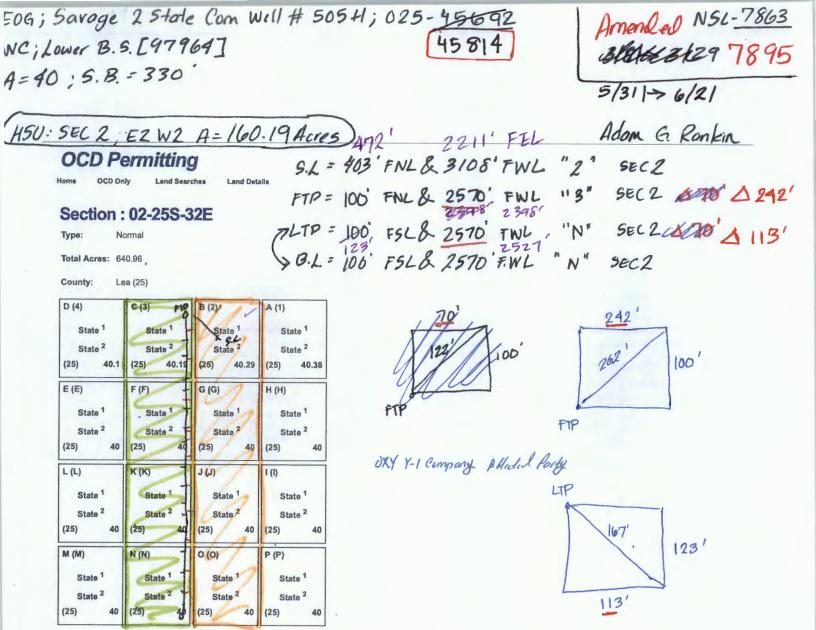

NSL-7863 authorized EOG to drill its well at the following location:

#### **Proposed Location**

|                  | Unit/Lot           | Sec. | Twsp | Range | County_ |     |
|------------------|--------------------|------|------|-------|---------|-----|
| Surface          | 403 FNL & 3108 FWL | 2    | 2    | 25S   | 32E     | Lea |
| First Take Point | 100 FNL & 2570 FWL | 3    | 2    | 25S   | 32E     | Lea |
| Last Take Point/ | 100 FSL & 2570 FWL | N    | 2    | 25S   | 32E     | Lea |
| Terminus         |                    |      |      |       |         |     |

EOG encountered an issue while drilling this well, requiring the rig to be skidded to drill from a new surface location. Consequently, a new name and API number have been assigned to this well and the surface location has been revised, as depicted in the C-102 filed with the Division. As reflected in the as-drilled directional survey, attached as **Exhibit A**, the surface location is 472 feet from the north line and 2,211 feet from the east line of Section 2, Township 25 South, Range 32 East, Lea County, New Mexico. The first take point is 100 feet from the north line 2,398 from the west line of Section 3, Township 25 South, Range 32 East, Lea County. The last take point is 123 feet from the south line and 2,527 feet from the west line of Section 3, Township 25 South, Range 32 East, Lea County.

Alaska Montana Utah Colorado Nevada Washington, D.C. Idaho New Mexico Wyoming

The as-drilled well path is thus within the 50-foot allowance permitted under Rule 19.15.16.15(C)(d) NMAC and is no closer to the outer boundary of the spacing unit than authorized under NSL-7863.

Accordingly, we ask the Division to amend NSL-7863 to reflect the applicable well name and API number subject to NSL-7863. The well name has been revised to the Savage 2 State Com No. 505Y Well with an API number of 30-025-45814.