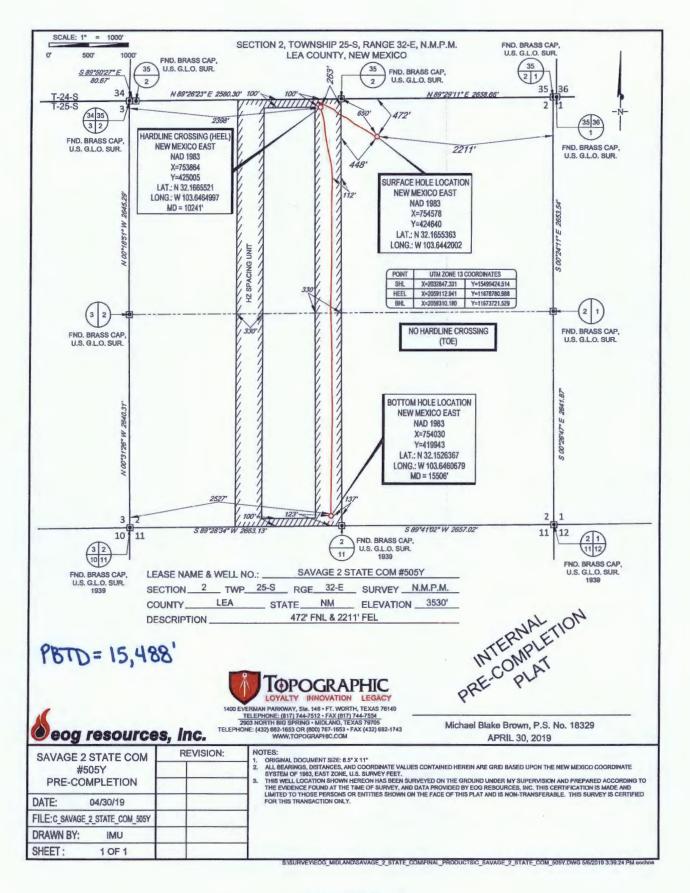

#### **Proposed Location**

|                  | Unit/Lot           | Sec. | Twsp | Range | County_ |     |
|------------------|--------------------|------|------|-------|---------|-----|
| Surface          | 403 FNL & 3108 FWL | 2    | 2    | 25S   | 32E     | Lea |
| First Take Point | 100 FNL & 2570 FWL | 3    | 2    | 25S   | 32E     | Lea |
| Last Take Point/ | 100 FSL & 2570 FWL | N    | 2    | 25S   | 32E     | Lea |
| Terminus         |                    |      |      |       |         |     |

EOG encountered an issue while drilling this well, requiring the rig to be skidded to drill from a new surface location. Consequently, a new name and API number have been assigned to this well and the surface location has been revised, as depicted in the C-102 filed with the Division. As reflected in the as-drilled directional survey, attached as **Exhibit A**, the surface location is 472 feet from the north line and 2,211 feet from the east line of Section 2, Township 25 South, Range 32 East, Lea County, New Mexico. The first take point is 100 feet from the north line 2,398 from the west line of Section 3, Township 25 South, Range 32 East, Lea County. The last take point is 123 feet from the south line and 2,527 feet from the west line of Section 3, Township 25 South, Range 32 East, Lea County.

Alaska Montana Utah Colorado Nevada Washington, D.C. Idaho New Mexico Wyoming

The as-drilled well path is thus within the 50-foot allowance permitted under Rule 19.15.16.15(C)(d) NMAC and is no closer to the outer boundary of the spacing unit than authorized under NSL-7863.

Accordingly, we ask the Division to amend NSL-7863 to reflect the applicable well name and API number subject to NSL-7863. The well name has been revised to the Savage 2 State Com No. 505Y Well with an API number of 30-025-45814.