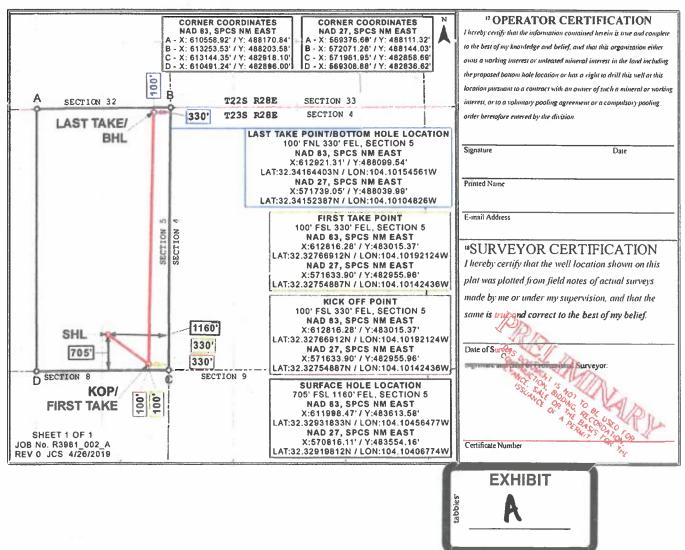

Dear Director Sandoval:

Marathon Oil Permian LLC ("Marathon"), OGRID Number 372098, is seeking administrative approval of an unorthodox well location ("NSL") for the **Achilles 8 WD Fed Com 2H well** (the "Well") to be completed within the Purple Sage; Wolfcamp (Gas) (Pool Code 98220) underlying the E/2 of Section 5, Township 23 South, Range 28 East, N.M.P.M., Eddy County, New Mexico. A C-102 for the Well is attached as Exhibit A. This is a horizontal well that will be drilled as follows:

- <u>Surface Hole Location</u>: 705' from the South Line and 1160' from the East Line of Section 5, Township 23 South, Range 28 East, N.M.P.M., Eddy County, New Mexico;
- <u>First Take Point:</u> 100' from the South Line and 330' from the East line of Section 5;
- <u>Last Take Point and Bottom Hole Location</u>: 100' from the North Line and 330' from the East line of Section 5, Township 23 South, Range 28 East, N.M.P.M., Eddy County, New Mexico.

AMENDED REPORT

|                                                 |                                                                                                                      | WI       | ELLLO                      | <b>CATIO</b>             | N AND ACI              | REAGE DEDIC      | ATION PLA     | T                        |                        |  |
|-------------------------------------------------|----------------------------------------------------------------------------------------------------------------------|----------|----------------------------|--------------------------|------------------------|------------------|---------------|--------------------------|------------------------|--|
| <sup>1</sup> API Number                         |                                                                                                                      |          | <sup>2</sup> Pool Code     |                          | <sup>3</sup> Pool Name |                  |               |                          |                        |  |
|                                                 |                                                                                                                      |          |                            | 98220                    |                        | PURPLE           | LFCAMP (G.    | MP (GAS)                 |                        |  |
| * Property Code                                 |                                                                                                                      |          | <sup>5</sup> Property Name |                          |                        |                  | 6             | <sup>6</sup> Well Number |                        |  |
|                                                 |                                                                                                                      |          |                            | ACHILLES 8 WD FED COM    |                        |                  |               |                          | 2H                     |  |
| <sup>7</sup> OGRID                              | No.                                                                                                                  |          |                            |                          | <sup>8</sup> Operator  | Name             |               |                          | <sup>9</sup> Elevation |  |
| 37209                                           | 8                                                                                                                    |          |                            | MARATHON OIL PERMIAN LLC |                        |                  |               |                          | 3021'                  |  |
| ■ Surface Location                              |                                                                                                                      |          |                            |                          |                        |                  |               |                          |                        |  |
| UL or lot no.                                   | Section                                                                                                              | Township | Range                      | Lot Idn                  | Feet from the          | North/South line | Feet from the | East/West line           | County                 |  |
| P                                               | 5                                                                                                                    | 238      | 28E                        |                          | 705                    | SOUTH            | 1160          | EAST                     | EDDY                   |  |
| "Bottom Hole Location If Different From Surface |                                                                                                                      |          |                            |                          |                        |                  |               |                          |                        |  |
| UL or lot no.                                   | Section                                                                                                              | Township | Range                      | Lot Idn                  | Feet from the          | North/South line | Feet from the | East/West line           | County                 |  |
| A                                               | 5                                                                                                                    | 238      | 28E                        |                          | 100                    | NORTH            | 330           | EAST                     | EDDY                   |  |
| 12 Dedicated Acres                              | <sup>12</sup> Dedicated Acres <sup>13</sup> Joint or Infill <sup>14</sup> Consolidation Code <sup>15</sup> Order No. |          |                            |                          |                        |                  |               |                          |                        |  |
| 320.09                                          |                                                                                                                      |          |                            |                          |                        |                  |               |                          |                        |  |