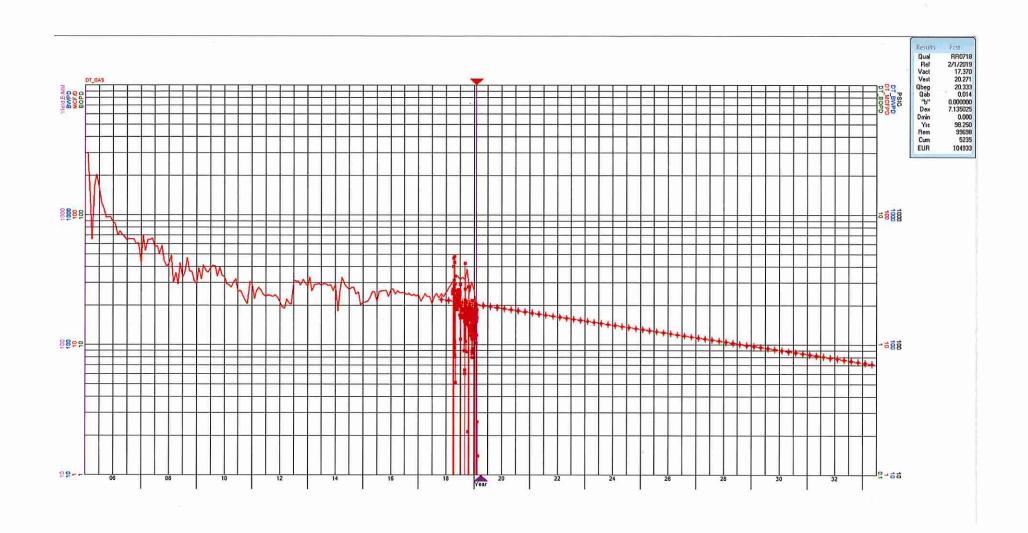

### APPLICATION FOR DOWNHOLE COMMINGLING

| Hilcorp Energy Company Operator                                                                                                                                                                                                                                                                                                                                                                                                                                                                                                                                                                                                                                                                                                                                                                                                                                                                                                                                                                                                                                                                                                                                                                                                                                                                                                                                                                                                                                                                                                                                                                                                                                                                                                                                                                                                                                                                                                                                                                                                                                                                                                | 382 Road 3100, A:<br>Add                                                                                                                                                 | dress                                                                              |                                           |
|--------------------------------------------------------------------------------------------------------------------------------------------------------------------------------------------------------------------------------------------------------------------------------------------------------------------------------------------------------------------------------------------------------------------------------------------------------------------------------------------------------------------------------------------------------------------------------------------------------------------------------------------------------------------------------------------------------------------------------------------------------------------------------------------------------------------------------------------------------------------------------------------------------------------------------------------------------------------------------------------------------------------------------------------------------------------------------------------------------------------------------------------------------------------------------------------------------------------------------------------------------------------------------------------------------------------------------------------------------------------------------------------------------------------------------------------------------------------------------------------------------------------------------------------------------------------------------------------------------------------------------------------------------------------------------------------------------------------------------------------------------------------------------------------------------------------------------------------------------------------------------------------------------------------------------------------------------------------------------------------------------------------------------------------------------------------------------------------------------------------------------|--------------------------------------------------------------------------------------------------------------------------------------------------------------------------|------------------------------------------------------------------------------------|-------------------------------------------|
| Ute Indians<br>Lease                                                                                                                                                                                                                                                                                                                                                                                                                                                                                                                                                                                                                                                                                                                                                                                                                                                                                                                                                                                                                                                                                                                                                                                                                                                                                                                                                                                                                                                                                                                                                                                                                                                                                                                                                                                                                                                                                                                                                                                                                                                                                                           | A #27 I 02, 31N, 1 Well No. Unit Letter-                                                                                                                                 | 14W<br>Section-Township-Range                                                      | San Juan<br>County                        |
| OGRID No. <u>372171</u> Property Cod                                                                                                                                                                                                                                                                                                                                                                                                                                                                                                                                                                                                                                                                                                                                                                                                                                                                                                                                                                                                                                                                                                                                                                                                                                                                                                                                                                                                                                                                                                                                                                                                                                                                                                                                                                                                                                                                                                                                                                                                                                                                                           |                                                                                                                                                                          |                                                                                    | deralStateFee                             |
| DATA ELEMENT                                                                                                                                                                                                                                                                                                                                                                                                                                                                                                                                                                                                                                                                                                                                                                                                                                                                                                                                                                                                                                                                                                                                                                                                                                                                                                                                                                                                                                                                                                                                                                                                                                                                                                                                                                                                                                                                                                                                                                                                                                                                                                                   | UPPER ZONE                                                                                                                                                               | INTERMEDIATE ZONE                                                                  | LOWER ZONE                                |
| Destate                                                                                                                                                                                                                                                                                                                                                                                                                                                                                                                                                                                                                                                                                                                                                                                                                                                                                                                                                                                                                                                                                                                                                                                                                                                                                                                                                                                                                                                                                                                                                                                                                                                                                                                                                                                                                                                                                                                                                                                                                                                                                                                        | UTE DOME DAKOTA                                                                                                                                                          |                                                                                    | UTE DOME MORRISON                         |
| Pool Name Pool Code                                                                                                                                                                                                                                                                                                                                                                                                                                                                                                                                                                                                                                                                                                                                                                                                                                                                                                                                                                                                                                                                                                                                                                                                                                                                                                                                                                                                                                                                                                                                                                                                                                                                                                                                                                                                                                                                                                                                                                                                                                                                                                            | 86720                                                                                                                                                                    |                                                                                    | 97039                                     |
| Top and Bottom of Pay Section                                                                                                                                                                                                                                                                                                                                                                                                                                                                                                                                                                                                                                                                                                                                                                                                                                                                                                                                                                                                                                                                                                                                                                                                                                                                                                                                                                                                                                                                                                                                                                                                                                                                                                                                                                                                                                                                                                                                                                                                                                                                                                  | 2244'-2386'                                                                                                                                                              |                                                                                    | Existing 2580'-2623'<br>New 2606' – 2622' |
| (Perforated or Open-Hole Interval)  Method of Production                                                                                                                                                                                                                                                                                                                                                                                                                                                                                                                                                                                                                                                                                                                                                                                                                                                                                                                                                                                                                                                                                                                                                                                                                                                                                                                                                                                                                                                                                                                                                                                                                                                                                                                                                                                                                                                                                                                                                                                                                                                                       | Flowing                                                                                                                                                                  |                                                                                    | Flowing                                   |
| (Flowing or Artificial Lift)  Bottomhole Pressure (Note: Pressure data will not be required if the bottom perforation in the lower zone is within 150% of the                                                                                                                                                                                                                                                                                                                                                                                                                                                                                                                                                                                                                                                                                                                                                                                                                                                                                                                                                                                                                                                                                                                                                                                                                                                                                                                                                                                                                                                                                                                                                                                                                                                                                                                                                                                                                                                                                                                                                                  | 150 psi                                                                                                                                                                  |                                                                                    | 900 psi                                   |
| depth of the top perforation in the upper zone)  Oil Gravity or Gas BTU                                                                                                                                                                                                                                                                                                                                                                                                                                                                                                                                                                                                                                                                                                                                                                                                                                                                                                                                                                                                                                                                                                                                                                                                                                                                                                                                                                                                                                                                                                                                                                                                                                                                                                                                                                                                                                                                                                                                                                                                                                                        | 1000 BTU                                                                                                                                                                 |                                                                                    | 1000 BTU                                  |
| (Degree API or Gas BTU)  Producing, Shut-In or New Zone                                                                                                                                                                                                                                                                                                                                                                                                                                                                                                                                                                                                                                                                                                                                                                                                                                                                                                                                                                                                                                                                                                                                                                                                                                                                                                                                                                                                                                                                                                                                                                                                                                                                                                                                                                                                                                                                                                                                                                                                                                                                        | Producing                                                                                                                                                                |                                                                                    | Shut In                                   |
| Date and Oil/Gas/Water Rates of Last Production. (Note: For new zones with no production history, applicant shall be required to attach production                                                                                                                                                                                                                                                                                                                                                                                                                                                                                                                                                                                                                                                                                                                                                                                                                                                                                                                                                                                                                                                                                                                                                                                                                                                                                                                                                                                                                                                                                                                                                                                                                                                                                                                                                                                                                                                                                                                                                                             | Date: 3/8/2019                                                                                                                                                           | Date:                                                                              | Date: N/A                                 |
| estimates and supporting data.)                                                                                                                                                                                                                                                                                                                                                                                                                                                                                                                                                                                                                                                                                                                                                                                                                                                                                                                                                                                                                                                                                                                                                                                                                                                                                                                                                                                                                                                                                                                                                                                                                                                                                                                                                                                                                                                                                                                                                                                                                                                                                                | Rates: 0 BO,10 MCF,0 BW                                                                                                                                                  | Rates:                                                                             | Rates:                                    |
| Fixed Allocation Percentage<br>(Note: If allocation is based upon something other<br>than current or past production, supporting data or                                                                                                                                                                                                                                                                                                                                                                                                                                                                                                                                                                                                                                                                                                                                                                                                                                                                                                                                                                                                                                                                                                                                                                                                                                                                                                                                                                                                                                                                                                                                                                                                                                                                                                                                                                                                                                                                                                                                                                                       | Oil Gas Will be supplied upon                                                                                                                                            | Oil Gas                                                                            | Oil Gas Will be supplied upon             |
| explanation will be required.)                                                                                                                                                                                                                                                                                                                                                                                                                                                                                                                                                                                                                                                                                                                                                                                                                                                                                                                                                                                                                                                                                                                                                                                                                                                                                                                                                                                                                                                                                                                                                                                                                                                                                                                                                                                                                                                                                                                                                                                                                                                                                                 | completion                                                                                                                                                               | 70 70                                                                              | completion                                |
|                                                                                                                                                                                                                                                                                                                                                                                                                                                                                                                                                                                                                                                                                                                                                                                                                                                                                                                                                                                                                                                                                                                                                                                                                                                                                                                                                                                                                                                                                                                                                                                                                                                                                                                                                                                                                                                                                                                                                                                                                                                                                                                                | ADDITION                                                                                                                                                                 | NAL DATA                                                                           |                                           |
| Are all working, royalty and overriding f not, have all working, royalty and ove                                                                                                                                                                                                                                                                                                                                                                                                                                                                                                                                                                                                                                                                                                                                                                                                                                                                                                                                                                                                                                                                                                                                                                                                                                                                                                                                                                                                                                                                                                                                                                                                                                                                                                                                                                                                                                                                                                                                                                                                                                               |                                                                                                                                                                          |                                                                                    | Yes_X_ No_<br>Yes_ No_                    |
| Are all produced fluids from all commin                                                                                                                                                                                                                                                                                                                                                                                                                                                                                                                                                                                                                                                                                                                                                                                                                                                                                                                                                                                                                                                                                                                                                                                                                                                                                                                                                                                                                                                                                                                                                                                                                                                                                                                                                                                                                                                                                                                                                                                                                                                                                        | \$ <del>.</del>                                                                                                                                                          | other?                                                                             | Yes_X_ No_                                |
| Will commingling decrease the value of<br>f this well is on, or commoditized with.                                                                                                                                                                                                                                                                                                                                                                                                                                                                                                                                                                                                                                                                                                                                                                                                                                                                                                                                                                                                                                                                                                                                                                                                                                                                                                                                                                                                                                                                                                                                                                                                                                                                                                                                                                                                                                                                                                                                                                                                                                             |                                                                                                                                                                          | ne Commissioner of Public Lands                                                    | Yes No                                    |
| or the United States Bureau of Land Ma                                                                                                                                                                                                                                                                                                                                                                                                                                                                                                                                                                                                                                                                                                                                                                                                                                                                                                                                                                                                                                                                                                                                                                                                                                                                                                                                                                                                                                                                                                                                                                                                                                                                                                                                                                                                                                                                                                                                                                                                                                                                                         | nagement been notified in writing                                                                                                                                        | of this application?                                                               | Yes <u>X</u> No                           |
| NMOCD Reference Case No. applicable Attachments: C-102 for each zone to be comming Production curve for each zone for a For zones with no production histor Data to support allocation method o Notification list of working, royalty Any additional statements, data or design to the comments of the comment | led showing its spacing unit and ac<br>at least one year. (If not available,<br>y, estimated production rates and s<br>r formula.<br>and overriding royalty interests fo | creage dedication. attach explanation.) upporting data. r uncommon interest cases. |                                           |
|                                                                                                                                                                                                                                                                                                                                                                                                                                                                                                                                                                                                                                                                                                                                                                                                                                                                                                                                                                                                                                                                                                                                                                                                                                                                                                                                                                                                                                                                                                                                                                                                                                                                                                                                                                                                                                                                                                                                                                                                                                                                                                                                | PRE-APPRO                                                                                                                                                                | OVED POOLS                                                                         |                                           |
|                                                                                                                                                                                                                                                                                                                                                                                                                                                                                                                                                                                                                                                                                                                                                                                                                                                                                                                                                                                                                                                                                                                                                                                                                                                                                                                                                                                                                                                                                                                                                                                                                                                                                                                                                                                                                                                                                                                                                                                                                                                                                                                                |                                                                                                                                                                          | ne following additional information wi                                             | ll be required:                           |
| List of other orders approving downhole<br>List of all operators within the proposed<br>Proof that all operators within the proposed<br>Bottomhole pressure data.                                                                                                                                                                                                                                                                                                                                                                                                                                                                                                                                                                                                                                                                                                                                                                                                                                                                                                                                                                                                                                                                                                                                                                                                                                                                                                                                                                                                                                                                                                                                                                                                                                                                                                                                                                                                                                                                                                                                                              | Pre-Approved Pools                                                                                                                                                       |                                                                                    |                                           |
| hereby certify that the information                                                                                                                                                                                                                                                                                                                                                                                                                                                                                                                                                                                                                                                                                                                                                                                                                                                                                                                                                                                                                                                                                                                                                                                                                                                                                                                                                                                                                                                                                                                                                                                                                                                                                                                                                                                                                                                                                                                                                                                                                                                                                            | above is true and complete to t                                                                                                                                          | the best of my knowledge and belie                                                 | ef.                                       |