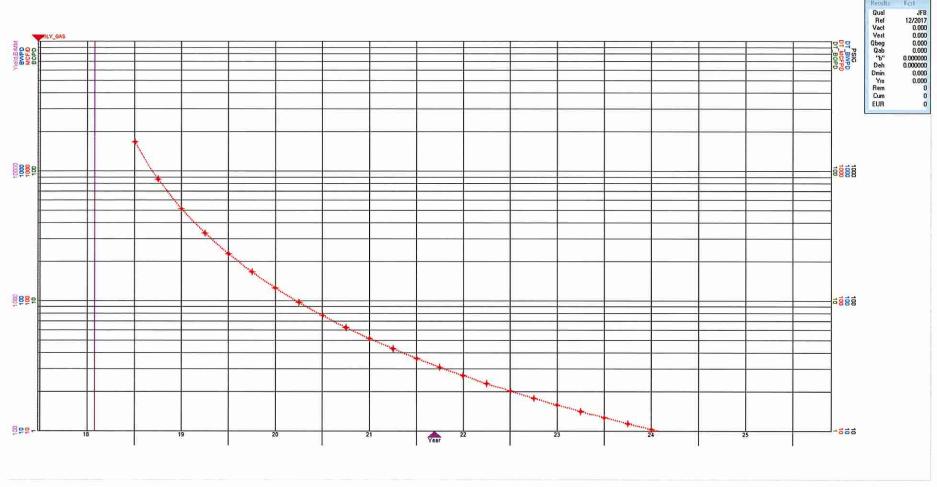

### APPLICATION FOR DOWNHOLE COMMINGLING

| Hilcorp Energy Company Operator                                                                                                                                                                                                                                                                                                                                                                                                                                                                                                                                                                                                                                                                                                                                                                                                                                                                                                                                                                                                                                                                                                                                                                                                                                                                                                                                                                                                                                                                                                                                                                                                                                                                                                                                                                                                                                                                                                                                                                                                                                                                                                | 382 Road 3100, A:<br>Add                                                                                                                                                 | dress                                                                              |                                           |
|--------------------------------------------------------------------------------------------------------------------------------------------------------------------------------------------------------------------------------------------------------------------------------------------------------------------------------------------------------------------------------------------------------------------------------------------------------------------------------------------------------------------------------------------------------------------------------------------------------------------------------------------------------------------------------------------------------------------------------------------------------------------------------------------------------------------------------------------------------------------------------------------------------------------------------------------------------------------------------------------------------------------------------------------------------------------------------------------------------------------------------------------------------------------------------------------------------------------------------------------------------------------------------------------------------------------------------------------------------------------------------------------------------------------------------------------------------------------------------------------------------------------------------------------------------------------------------------------------------------------------------------------------------------------------------------------------------------------------------------------------------------------------------------------------------------------------------------------------------------------------------------------------------------------------------------------------------------------------------------------------------------------------------------------------------------------------------------------------------------------------------|--------------------------------------------------------------------------------------------------------------------------------------------------------------------------|------------------------------------------------------------------------------------|-------------------------------------------|
| Ute Indians<br>Lease                                                                                                                                                                                                                                                                                                                                                                                                                                                                                                                                                                                                                                                                                                                                                                                                                                                                                                                                                                                                                                                                                                                                                                                                                                                                                                                                                                                                                                                                                                                                                                                                                                                                                                                                                                                                                                                                                                                                                                                                                                                                                                           | A #27 I 02, 31N, 1 Well No. Unit Letter-                                                                                                                                 | 14W<br>Section-Township-Range                                                      | San Juan<br>County                        |
| OGRID No. <u>372171</u> Property Cod                                                                                                                                                                                                                                                                                                                                                                                                                                                                                                                                                                                                                                                                                                                                                                                                                                                                                                                                                                                                                                                                                                                                                                                                                                                                                                                                                                                                                                                                                                                                                                                                                                                                                                                                                                                                                                                                                                                                                                                                                                                                                           |                                                                                                                                                                          |                                                                                    | deralStateFee                             |
| DATA ELEMENT                                                                                                                                                                                                                                                                                                                                                                                                                                                                                                                                                                                                                                                                                                                                                                                                                                                                                                                                                                                                                                                                                                                                                                                                                                                                                                                                                                                                                                                                                                                                                                                                                                                                                                                                                                                                                                                                                                                                                                                                                                                                                                                   | UPPER ZONE                                                                                                                                                               | INTERMEDIATE ZONE                                                                  | LOWER ZONE                                |
| Destate                                                                                                                                                                                                                                                                                                                                                                                                                                                                                                                                                                                                                                                                                                                                                                                                                                                                                                                                                                                                                                                                                                                                                                                                                                                                                                                                                                                                                                                                                                                                                                                                                                                                                                                                                                                                                                                                                                                                                                                                                                                                                                                        | UTE DOME DAKOTA                                                                                                                                                          |                                                                                    | UTE DOME MORRISON                         |
| Pool Name Pool Code                                                                                                                                                                                                                                                                                                                                                                                                                                                                                                                                                                                                                                                                                                                                                                                                                                                                                                                                                                                                                                                                                                                                                                                                                                                                                                                                                                                                                                                                                                                                                                                                                                                                                                                                                                                                                                                                                                                                                                                                                                                                                                            | 86720                                                                                                                                                                    |                                                                                    | 97039                                     |
| Top and Bottom of Pay Section                                                                                                                                                                                                                                                                                                                                                                                                                                                                                                                                                                                                                                                                                                                                                                                                                                                                                                                                                                                                                                                                                                                                                                                                                                                                                                                                                                                                                                                                                                                                                                                                                                                                                                                                                                                                                                                                                                                                                                                                                                                                                                  | 2244'-2386'                                                                                                                                                              |                                                                                    | Existing 2580'-2623'<br>New 2606' – 2622' |
| (Perforated or Open-Hole Interval)  Method of Production                                                                                                                                                                                                                                                                                                                                                                                                                                                                                                                                                                                                                                                                                                                                                                                                                                                                                                                                                                                                                                                                                                                                                                                                                                                                                                                                                                                                                                                                                                                                                                                                                                                                                                                                                                                                                                                                                                                                                                                                                                                                       | Flowing                                                                                                                                                                  |                                                                                    | Flowing                                   |
| (Flowing or Artificial Lift)  Bottomhole Pressure (Note: Pressure data will not be required if the bottom perforation in the lower zone is within 150% of the                                                                                                                                                                                                                                                                                                                                                                                                                                                                                                                                                                                                                                                                                                                                                                                                                                                                                                                                                                                                                                                                                                                                                                                                                                                                                                                                                                                                                                                                                                                                                                                                                                                                                                                                                                                                                                                                                                                                                                  | 150 psi                                                                                                                                                                  |                                                                                    | 900 psi                                   |
| depth of the top perforation in the upper zone)  Oil Gravity or Gas BTU                                                                                                                                                                                                                                                                                                                                                                                                                                                                                                                                                                                                                                                                                                                                                                                                                                                                                                                                                                                                                                                                                                                                                                                                                                                                                                                                                                                                                                                                                                                                                                                                                                                                                                                                                                                                                                                                                                                                                                                                                                                        | 1000 BTU                                                                                                                                                                 |                                                                                    | 1000 BTU                                  |
| (Degree API or Gas BTU)  Producing, Shut-In or New Zone                                                                                                                                                                                                                                                                                                                                                                                                                                                                                                                                                                                                                                                                                                                                                                                                                                                                                                                                                                                                                                                                                                                                                                                                                                                                                                                                                                                                                                                                                                                                                                                                                                                                                                                                                                                                                                                                                                                                                                                                                                                                        | Producing                                                                                                                                                                |                                                                                    | Shut In                                   |
| Date and Oil/Gas/Water Rates of Last Production. (Note: For new zones with no production history, applicant shall be required to attach production                                                                                                                                                                                                                                                                                                                                                                                                                                                                                                                                                                                                                                                                                                                                                                                                                                                                                                                                                                                                                                                                                                                                                                                                                                                                                                                                                                                                                                                                                                                                                                                                                                                                                                                                                                                                                                                                                                                                                                             | Date: 3/8/2019                                                                                                                                                           | Date:                                                                              | Date: N/A                                 |
| estimates and supporting data.)                                                                                                                                                                                                                                                                                                                                                                                                                                                                                                                                                                                                                                                                                                                                                                                                                                                                                                                                                                                                                                                                                                                                                                                                                                                                                                                                                                                                                                                                                                                                                                                                                                                                                                                                                                                                                                                                                                                                                                                                                                                                                                | Rates: 0 BO,10 MCF,0 BW                                                                                                                                                  | Rates:                                                                             | Rates:                                    |
| Fixed Allocation Percentage<br>(Note: If allocation is based upon something other<br>than current or past production, supporting data or                                                                                                                                                                                                                                                                                                                                                                                                                                                                                                                                                                                                                                                                                                                                                                                                                                                                                                                                                                                                                                                                                                                                                                                                                                                                                                                                                                                                                                                                                                                                                                                                                                                                                                                                                                                                                                                                                                                                                                                       | Oil Gas Will be supplied upon                                                                                                                                            | Oil Gas                                                                            | Oil Gas Will be supplied upon             |
| explanation will be required.)                                                                                                                                                                                                                                                                                                                                                                                                                                                                                                                                                                                                                                                                                                                                                                                                                                                                                                                                                                                                                                                                                                                                                                                                                                                                                                                                                                                                                                                                                                                                                                                                                                                                                                                                                                                                                                                                                                                                                                                                                                                                                                 | completion                                                                                                                                                               | 70 70                                                                              | completion                                |
|                                                                                                                                                                                                                                                                                                                                                                                                                                                                                                                                                                                                                                                                                                                                                                                                                                                                                                                                                                                                                                                                                                                                                                                                                                                                                                                                                                                                                                                                                                                                                                                                                                                                                                                                                                                                                                                                                                                                                                                                                                                                                                                                | ADDITION                                                                                                                                                                 | NAL DATA                                                                           |                                           |
| Are all working, royalty and overriding f not, have all working, royalty and ove                                                                                                                                                                                                                                                                                                                                                                                                                                                                                                                                                                                                                                                                                                                                                                                                                                                                                                                                                                                                                                                                                                                                                                                                                                                                                                                                                                                                                                                                                                                                                                                                                                                                                                                                                                                                                                                                                                                                                                                                                                               |                                                                                                                                                                          |                                                                                    | Yes_X_ No_<br>Yes_ No_                    |
| Are all produced fluids from all commin                                                                                                                                                                                                                                                                                                                                                                                                                                                                                                                                                                                                                                                                                                                                                                                                                                                                                                                                                                                                                                                                                                                                                                                                                                                                                                                                                                                                                                                                                                                                                                                                                                                                                                                                                                                                                                                                                                                                                                                                                                                                                        | \$ <del>.</del>                                                                                                                                                          | other?                                                                             | Yes_X_ No_                                |
| Will commingling decrease the value of<br>f this well is on, or commoditized with.                                                                                                                                                                                                                                                                                                                                                                                                                                                                                                                                                                                                                                                                                                                                                                                                                                                                                                                                                                                                                                                                                                                                                                                                                                                                                                                                                                                                                                                                                                                                                                                                                                                                                                                                                                                                                                                                                                                                                                                                                                             |                                                                                                                                                                          | ne Commissioner of Public Lands                                                    | Yes No                                    |
| or the United States Bureau of Land Ma                                                                                                                                                                                                                                                                                                                                                                                                                                                                                                                                                                                                                                                                                                                                                                                                                                                                                                                                                                                                                                                                                                                                                                                                                                                                                                                                                                                                                                                                                                                                                                                                                                                                                                                                                                                                                                                                                                                                                                                                                                                                                         | nagement been notified in writing                                                                                                                                        | of this application?                                                               | Yes <u>X</u> No                           |
| NMOCD Reference Case No. applicable Attachments: C-102 for each zone to be comming Production curve for each zone for a For zones with no production histor Data to support allocation method o Notification list of working, royalty Any additional statements, data or design to the comments of the comment | led showing its spacing unit and ac<br>at least one year. (If not available,<br>y, estimated production rates and s<br>r formula.<br>and overriding royalty interests fo | creage dedication. attach explanation.) upporting data. r uncommon interest cases. |                                           |
|                                                                                                                                                                                                                                                                                                                                                                                                                                                                                                                                                                                                                                                                                                                                                                                                                                                                                                                                                                                                                                                                                                                                                                                                                                                                                                                                                                                                                                                                                                                                                                                                                                                                                                                                                                                                                                                                                                                                                                                                                                                                                                                                | PRE-APPRO                                                                                                                                                                | OVED POOLS                                                                         |                                           |
|                                                                                                                                                                                                                                                                                                                                                                                                                                                                                                                                                                                                                                                                                                                                                                                                                                                                                                                                                                                                                                                                                                                                                                                                                                                                                                                                                                                                                                                                                                                                                                                                                                                                                                                                                                                                                                                                                                                                                                                                                                                                                                                                |                                                                                                                                                                          | ne following additional information wi                                             | ll be required:                           |
| List of other orders approving downhole<br>List of all operators within the proposed<br>Proof that all operators within the proposed<br>Bottomhole pressure data.                                                                                                                                                                                                                                                                                                                                                                                                                                                                                                                                                                                                                                                                                                                                                                                                                                                                                                                                                                                                                                                                                                                                                                                                                                                                                                                                                                                                                                                                                                                                                                                                                                                                                                                                                                                                                                                                                                                                                              | Pre-Approved Pools                                                                                                                                                       |                                                                                    |                                           |
| hereby certify that the information                                                                                                                                                                                                                                                                                                                                                                                                                                                                                                                                                                                                                                                                                                                                                                                                                                                                                                                                                                                                                                                                                                                                                                                                                                                                                                                                                                                                                                                                                                                                                                                                                                                                                                                                                                                                                                                                                                                                                                                                                                                                                            | above is true and complete to t                                                                                                                                          | the best of my knowledge and belie                                                 | ef.                                       |