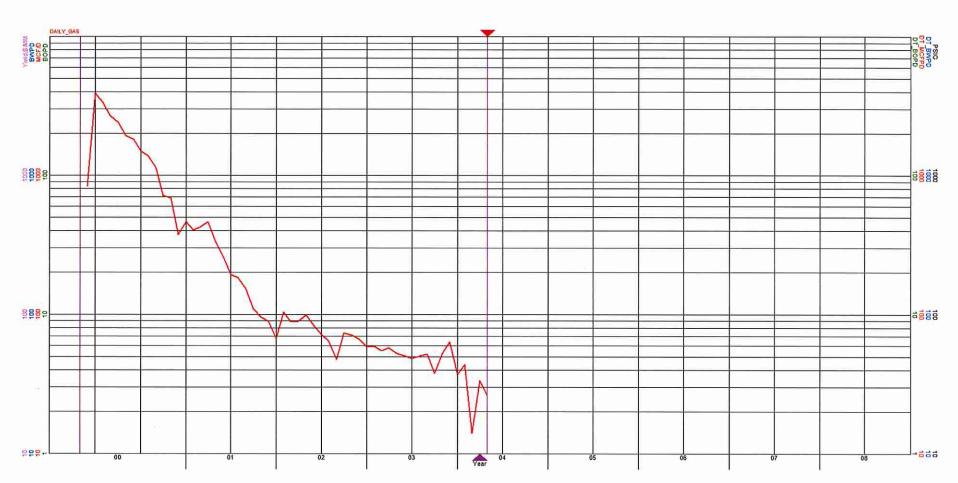

### APPLICATION FOR DOWNHOLE COMMINGLING

| Hilcorp Energy Company Operator                                                                                                                                                                                                                                                                                                                                                                                                                                                                                                                                                                                                                                                                                                                                                                                                                                                                                                                                                                                                                                                                                                                                                                                                                                                                                                                                                                                                                                                                                                                                                                                                                                                                                                                                                                                                                                                                                                                                                                                                                                                                                                | 382 Road 3100, A:<br>Add                                                                                                                                                 | dress                                                                              |                                           |
|--------------------------------------------------------------------------------------------------------------------------------------------------------------------------------------------------------------------------------------------------------------------------------------------------------------------------------------------------------------------------------------------------------------------------------------------------------------------------------------------------------------------------------------------------------------------------------------------------------------------------------------------------------------------------------------------------------------------------------------------------------------------------------------------------------------------------------------------------------------------------------------------------------------------------------------------------------------------------------------------------------------------------------------------------------------------------------------------------------------------------------------------------------------------------------------------------------------------------------------------------------------------------------------------------------------------------------------------------------------------------------------------------------------------------------------------------------------------------------------------------------------------------------------------------------------------------------------------------------------------------------------------------------------------------------------------------------------------------------------------------------------------------------------------------------------------------------------------------------------------------------------------------------------------------------------------------------------------------------------------------------------------------------------------------------------------------------------------------------------------------------|--------------------------------------------------------------------------------------------------------------------------------------------------------------------------|------------------------------------------------------------------------------------|-------------------------------------------|
| Ute Indians<br>Lease                                                                                                                                                                                                                                                                                                                                                                                                                                                                                                                                                                                                                                                                                                                                                                                                                                                                                                                                                                                                                                                                                                                                                                                                                                                                                                                                                                                                                                                                                                                                                                                                                                                                                                                                                                                                                                                                                                                                                                                                                                                                                                           | A #27 I 02, 31N, 1 Well No. Unit Letter-                                                                                                                                 | 14W<br>Section-Township-Range                                                      | San Juan<br>County                        |
| OGRID No. <u>372171</u> Property Cod                                                                                                                                                                                                                                                                                                                                                                                                                                                                                                                                                                                                                                                                                                                                                                                                                                                                                                                                                                                                                                                                                                                                                                                                                                                                                                                                                                                                                                                                                                                                                                                                                                                                                                                                                                                                                                                                                                                                                                                                                                                                                           |                                                                                                                                                                          |                                                                                    | deralStateFee                             |
| DATA ELEMENT                                                                                                                                                                                                                                                                                                                                                                                                                                                                                                                                                                                                                                                                                                                                                                                                                                                                                                                                                                                                                                                                                                                                                                                                                                                                                                                                                                                                                                                                                                                                                                                                                                                                                                                                                                                                                                                                                                                                                                                                                                                                                                                   | UPPER ZONE                                                                                                                                                               | INTERMEDIATE ZONE                                                                  | LOWER ZONE                                |
| Destate                                                                                                                                                                                                                                                                                                                                                                                                                                                                                                                                                                                                                                                                                                                                                                                                                                                                                                                                                                                                                                                                                                                                                                                                                                                                                                                                                                                                                                                                                                                                                                                                                                                                                                                                                                                                                                                                                                                                                                                                                                                                                                                        | UTE DOME DAKOTA                                                                                                                                                          |                                                                                    | UTE DOME MORRISON                         |
| Pool Name Pool Code                                                                                                                                                                                                                                                                                                                                                                                                                                                                                                                                                                                                                                                                                                                                                                                                                                                                                                                                                                                                                                                                                                                                                                                                                                                                                                                                                                                                                                                                                                                                                                                                                                                                                                                                                                                                                                                                                                                                                                                                                                                                                                            | 86720                                                                                                                                                                    |                                                                                    | 97039                                     |
| Top and Bottom of Pay Section                                                                                                                                                                                                                                                                                                                                                                                                                                                                                                                                                                                                                                                                                                                                                                                                                                                                                                                                                                                                                                                                                                                                                                                                                                                                                                                                                                                                                                                                                                                                                                                                                                                                                                                                                                                                                                                                                                                                                                                                                                                                                                  | 2244'-2386'                                                                                                                                                              |                                                                                    | Existing 2580'-2623'<br>New 2606' – 2622' |
| (Perforated or Open-Hole Interval)  Method of Production                                                                                                                                                                                                                                                                                                                                                                                                                                                                                                                                                                                                                                                                                                                                                                                                                                                                                                                                                                                                                                                                                                                                                                                                                                                                                                                                                                                                                                                                                                                                                                                                                                                                                                                                                                                                                                                                                                                                                                                                                                                                       | Flowing                                                                                                                                                                  |                                                                                    | Flowing                                   |
| (Flowing or Artificial Lift)  Bottomhole Pressure (Note: Pressure data will not be required if the bottom perforation in the lower zone is within 150% of the                                                                                                                                                                                                                                                                                                                                                                                                                                                                                                                                                                                                                                                                                                                                                                                                                                                                                                                                                                                                                                                                                                                                                                                                                                                                                                                                                                                                                                                                                                                                                                                                                                                                                                                                                                                                                                                                                                                                                                  | 150 psi                                                                                                                                                                  |                                                                                    | 900 psi                                   |
| depth of the top perforation in the upper zone)  Oil Gravity or Gas BTU                                                                                                                                                                                                                                                                                                                                                                                                                                                                                                                                                                                                                                                                                                                                                                                                                                                                                                                                                                                                                                                                                                                                                                                                                                                                                                                                                                                                                                                                                                                                                                                                                                                                                                                                                                                                                                                                                                                                                                                                                                                        | 1000 BTU                                                                                                                                                                 |                                                                                    | 1000 BTU                                  |
| (Degree API or Gas BTU)  Producing, Shut-In or New Zone                                                                                                                                                                                                                                                                                                                                                                                                                                                                                                                                                                                                                                                                                                                                                                                                                                                                                                                                                                                                                                                                                                                                                                                                                                                                                                                                                                                                                                                                                                                                                                                                                                                                                                                                                                                                                                                                                                                                                                                                                                                                        | Producing                                                                                                                                                                |                                                                                    | Shut In                                   |
| Date and Oil/Gas/Water Rates of Last Production. (Note: For new zones with no production history, applicant shall be required to attach production                                                                                                                                                                                                                                                                                                                                                                                                                                                                                                                                                                                                                                                                                                                                                                                                                                                                                                                                                                                                                                                                                                                                                                                                                                                                                                                                                                                                                                                                                                                                                                                                                                                                                                                                                                                                                                                                                                                                                                             | Date: 3/8/2019                                                                                                                                                           | Date:                                                                              | Date: N/A                                 |
| estimates and supporting data.)                                                                                                                                                                                                                                                                                                                                                                                                                                                                                                                                                                                                                                                                                                                                                                                                                                                                                                                                                                                                                                                                                                                                                                                                                                                                                                                                                                                                                                                                                                                                                                                                                                                                                                                                                                                                                                                                                                                                                                                                                                                                                                | Rates: 0 BO,10 MCF,0 BW                                                                                                                                                  | Rates:                                                                             | Rates:                                    |
| Fixed Allocation Percentage<br>(Note: If allocation is based upon something other<br>than current or past production, supporting data or                                                                                                                                                                                                                                                                                                                                                                                                                                                                                                                                                                                                                                                                                                                                                                                                                                                                                                                                                                                                                                                                                                                                                                                                                                                                                                                                                                                                                                                                                                                                                                                                                                                                                                                                                                                                                                                                                                                                                                                       | Oil Gas Will be supplied upon                                                                                                                                            | Oil Gas                                                                            | Oil Gas Will be supplied upon             |
| explanation will be required.)                                                                                                                                                                                                                                                                                                                                                                                                                                                                                                                                                                                                                                                                                                                                                                                                                                                                                                                                                                                                                                                                                                                                                                                                                                                                                                                                                                                                                                                                                                                                                                                                                                                                                                                                                                                                                                                                                                                                                                                                                                                                                                 | completion                                                                                                                                                               | 70 70                                                                              | completion                                |
|                                                                                                                                                                                                                                                                                                                                                                                                                                                                                                                                                                                                                                                                                                                                                                                                                                                                                                                                                                                                                                                                                                                                                                                                                                                                                                                                                                                                                                                                                                                                                                                                                                                                                                                                                                                                                                                                                                                                                                                                                                                                                                                                | ADDITION                                                                                                                                                                 | NAL DATA                                                                           |                                           |
| Are all working, royalty and overriding f not, have all working, royalty and ove                                                                                                                                                                                                                                                                                                                                                                                                                                                                                                                                                                                                                                                                                                                                                                                                                                                                                                                                                                                                                                                                                                                                                                                                                                                                                                                                                                                                                                                                                                                                                                                                                                                                                                                                                                                                                                                                                                                                                                                                                                               |                                                                                                                                                                          |                                                                                    | Yes_X_ No_<br>Yes_ No_                    |
| Are all produced fluids from all commin                                                                                                                                                                                                                                                                                                                                                                                                                                                                                                                                                                                                                                                                                                                                                                                                                                                                                                                                                                                                                                                                                                                                                                                                                                                                                                                                                                                                                                                                                                                                                                                                                                                                                                                                                                                                                                                                                                                                                                                                                                                                                        | \$ <del>.</del>                                                                                                                                                          | other?                                                                             | Yes_X_ No_                                |
| Will commingling decrease the value of<br>f this well is on, or commoditized with.                                                                                                                                                                                                                                                                                                                                                                                                                                                                                                                                                                                                                                                                                                                                                                                                                                                                                                                                                                                                                                                                                                                                                                                                                                                                                                                                                                                                                                                                                                                                                                                                                                                                                                                                                                                                                                                                                                                                                                                                                                             |                                                                                                                                                                          | ne Commissioner of Public Lands                                                    | Yes No                                    |
| or the United States Bureau of Land Ma                                                                                                                                                                                                                                                                                                                                                                                                                                                                                                                                                                                                                                                                                                                                                                                                                                                                                                                                                                                                                                                                                                                                                                                                                                                                                                                                                                                                                                                                                                                                                                                                                                                                                                                                                                                                                                                                                                                                                                                                                                                                                         | nagement been notified in writing                                                                                                                                        | of this application?                                                               | Yes <u>X</u> No                           |
| NMOCD Reference Case No. applicable Attachments: C-102 for each zone to be comming Production curve for each zone for a For zones with no production histor Data to support allocation method o Notification list of working, royalty Any additional statements, data or design to the comments of the comment | led showing its spacing unit and ac<br>at least one year. (If not available,<br>y, estimated production rates and s<br>r formula.<br>and overriding royalty interests fo | creage dedication. attach explanation.) upporting data. r uncommon interest cases. |                                           |
|                                                                                                                                                                                                                                                                                                                                                                                                                                                                                                                                                                                                                                                                                                                                                                                                                                                                                                                                                                                                                                                                                                                                                                                                                                                                                                                                                                                                                                                                                                                                                                                                                                                                                                                                                                                                                                                                                                                                                                                                                                                                                                                                | PRE-APPRO                                                                                                                                                                | OVED POOLS                                                                         |                                           |
|                                                                                                                                                                                                                                                                                                                                                                                                                                                                                                                                                                                                                                                                                                                                                                                                                                                                                                                                                                                                                                                                                                                                                                                                                                                                                                                                                                                                                                                                                                                                                                                                                                                                                                                                                                                                                                                                                                                                                                                                                                                                                                                                |                                                                                                                                                                          | ne following additional information wi                                             | ll be required:                           |
| List of other orders approving downhole<br>List of all operators within the proposed<br>Proof that all operators within the proposed<br>Bottomhole pressure data.                                                                                                                                                                                                                                                                                                                                                                                                                                                                                                                                                                                                                                                                                                                                                                                                                                                                                                                                                                                                                                                                                                                                                                                                                                                                                                                                                                                                                                                                                                                                                                                                                                                                                                                                                                                                                                                                                                                                                              | Pre-Approved Pools                                                                                                                                                       |                                                                                    |                                           |
| hereby certify that the information                                                                                                                                                                                                                                                                                                                                                                                                                                                                                                                                                                                                                                                                                                                                                                                                                                                                                                                                                                                                                                                                                                                                                                                                                                                                                                                                                                                                                                                                                                                                                                                                                                                                                                                                                                                                                                                                                                                                                                                                                                                                                            | above is true and complete to t                                                                                                                                          | the best of my knowledge and belie                                                 | ef.                                       |