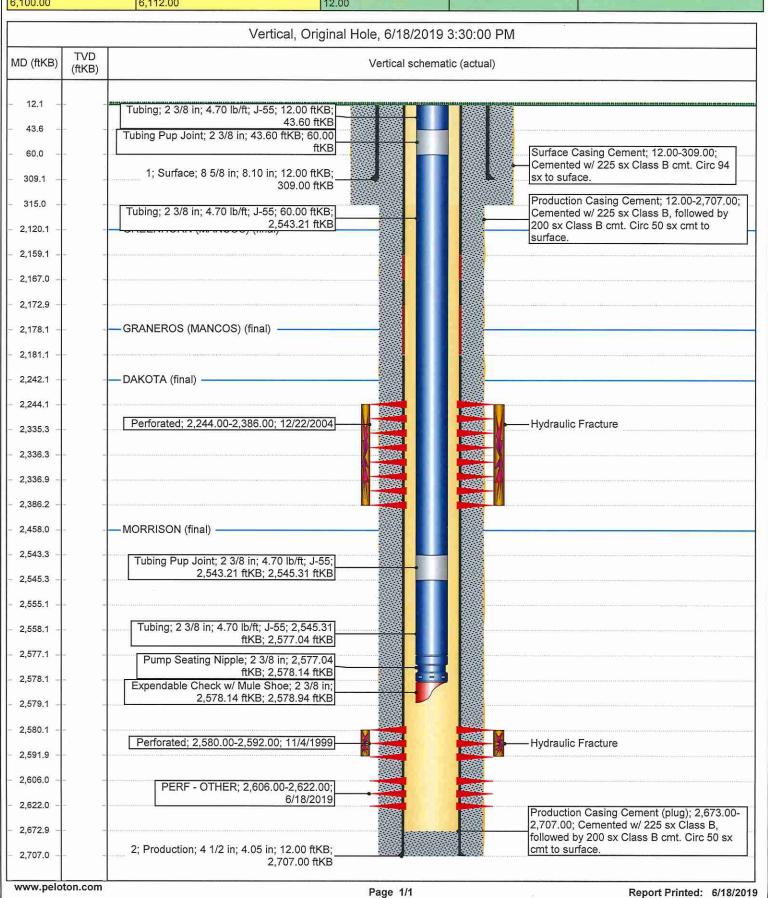

### APPLICATION FOR DOWNHOLE COMMINGLING

| Hilcorp Energy Company Operator                                                                                                                                                                                                                                                                                                                                                                                                                                                                                                                                                                                                                                                                                                                                                                                                                                                                                                                                                                                                                                                                                                                                                                                                                                                                                                                                                                                                                                                                                                                                                                                                                                                                                                                                                                                                                                                                                                                                                                                                                                                                                                | 382 Road 3100, A:<br>Add                                                                                                                                                 | dress                                                                              |                                           |
|--------------------------------------------------------------------------------------------------------------------------------------------------------------------------------------------------------------------------------------------------------------------------------------------------------------------------------------------------------------------------------------------------------------------------------------------------------------------------------------------------------------------------------------------------------------------------------------------------------------------------------------------------------------------------------------------------------------------------------------------------------------------------------------------------------------------------------------------------------------------------------------------------------------------------------------------------------------------------------------------------------------------------------------------------------------------------------------------------------------------------------------------------------------------------------------------------------------------------------------------------------------------------------------------------------------------------------------------------------------------------------------------------------------------------------------------------------------------------------------------------------------------------------------------------------------------------------------------------------------------------------------------------------------------------------------------------------------------------------------------------------------------------------------------------------------------------------------------------------------------------------------------------------------------------------------------------------------------------------------------------------------------------------------------------------------------------------------------------------------------------------|--------------------------------------------------------------------------------------------------------------------------------------------------------------------------|------------------------------------------------------------------------------------|-------------------------------------------|
| Ute Indians<br>Lease                                                                                                                                                                                                                                                                                                                                                                                                                                                                                                                                                                                                                                                                                                                                                                                                                                                                                                                                                                                                                                                                                                                                                                                                                                                                                                                                                                                                                                                                                                                                                                                                                                                                                                                                                                                                                                                                                                                                                                                                                                                                                                           | A #27 I 02, 31N, 1 Well No. Unit Letter-                                                                                                                                 | 14W<br>Section-Township-Range                                                      | San Juan<br>County                        |
| OGRID No. <u>372171</u> Property Cod                                                                                                                                                                                                                                                                                                                                                                                                                                                                                                                                                                                                                                                                                                                                                                                                                                                                                                                                                                                                                                                                                                                                                                                                                                                                                                                                                                                                                                                                                                                                                                                                                                                                                                                                                                                                                                                                                                                                                                                                                                                                                           |                                                                                                                                                                          |                                                                                    | deralStateFee                             |
| DATA ELEMENT                                                                                                                                                                                                                                                                                                                                                                                                                                                                                                                                                                                                                                                                                                                                                                                                                                                                                                                                                                                                                                                                                                                                                                                                                                                                                                                                                                                                                                                                                                                                                                                                                                                                                                                                                                                                                                                                                                                                                                                                                                                                                                                   | UPPER ZONE                                                                                                                                                               | INTERMEDIATE ZONE                                                                  | LOWER ZONE                                |
| Destate                                                                                                                                                                                                                                                                                                                                                                                                                                                                                                                                                                                                                                                                                                                                                                                                                                                                                                                                                                                                                                                                                                                                                                                                                                                                                                                                                                                                                                                                                                                                                                                                                                                                                                                                                                                                                                                                                                                                                                                                                                                                                                                        | UTE DOME DAKOTA                                                                                                                                                          |                                                                                    | UTE DOME MORRISON                         |
| Pool Name Pool Code                                                                                                                                                                                                                                                                                                                                                                                                                                                                                                                                                                                                                                                                                                                                                                                                                                                                                                                                                                                                                                                                                                                                                                                                                                                                                                                                                                                                                                                                                                                                                                                                                                                                                                                                                                                                                                                                                                                                                                                                                                                                                                            | 86720                                                                                                                                                                    |                                                                                    | 97039                                     |
| Top and Bottom of Pay Section                                                                                                                                                                                                                                                                                                                                                                                                                                                                                                                                                                                                                                                                                                                                                                                                                                                                                                                                                                                                                                                                                                                                                                                                                                                                                                                                                                                                                                                                                                                                                                                                                                                                                                                                                                                                                                                                                                                                                                                                                                                                                                  | 2244'-2386'                                                                                                                                                              |                                                                                    | Existing 2580'-2623'<br>New 2606' – 2622' |
| (Perforated or Open-Hole Interval)  Method of Production                                                                                                                                                                                                                                                                                                                                                                                                                                                                                                                                                                                                                                                                                                                                                                                                                                                                                                                                                                                                                                                                                                                                                                                                                                                                                                                                                                                                                                                                                                                                                                                                                                                                                                                                                                                                                                                                                                                                                                                                                                                                       | Flowing                                                                                                                                                                  |                                                                                    | Flowing                                   |
| (Flowing or Artificial Lift)  Bottomhole Pressure (Note: Pressure data will not be required if the bottom perforation in the lower zone is within 150% of the                                                                                                                                                                                                                                                                                                                                                                                                                                                                                                                                                                                                                                                                                                                                                                                                                                                                                                                                                                                                                                                                                                                                                                                                                                                                                                                                                                                                                                                                                                                                                                                                                                                                                                                                                                                                                                                                                                                                                                  | 150 psi                                                                                                                                                                  |                                                                                    | 900 psi                                   |
| depth of the top perforation in the upper zone)  Oil Gravity or Gas BTU                                                                                                                                                                                                                                                                                                                                                                                                                                                                                                                                                                                                                                                                                                                                                                                                                                                                                                                                                                                                                                                                                                                                                                                                                                                                                                                                                                                                                                                                                                                                                                                                                                                                                                                                                                                                                                                                                                                                                                                                                                                        | 1000 BTU                                                                                                                                                                 |                                                                                    | 1000 BTU                                  |
| (Degree API or Gas BTU)  Producing, Shut-In or New Zone                                                                                                                                                                                                                                                                                                                                                                                                                                                                                                                                                                                                                                                                                                                                                                                                                                                                                                                                                                                                                                                                                                                                                                                                                                                                                                                                                                                                                                                                                                                                                                                                                                                                                                                                                                                                                                                                                                                                                                                                                                                                        | Producing                                                                                                                                                                |                                                                                    | Shut In                                   |
| Date and Oil/Gas/Water Rates of Last Production. (Note: For new zones with no production history, applicant shall be required to attach production                                                                                                                                                                                                                                                                                                                                                                                                                                                                                                                                                                                                                                                                                                                                                                                                                                                                                                                                                                                                                                                                                                                                                                                                                                                                                                                                                                                                                                                                                                                                                                                                                                                                                                                                                                                                                                                                                                                                                                             | Date: 3/8/2019                                                                                                                                                           | Date:                                                                              | Date: N/A                                 |
| estimates and supporting data.)                                                                                                                                                                                                                                                                                                                                                                                                                                                                                                                                                                                                                                                                                                                                                                                                                                                                                                                                                                                                                                                                                                                                                                                                                                                                                                                                                                                                                                                                                                                                                                                                                                                                                                                                                                                                                                                                                                                                                                                                                                                                                                | Rates: 0 BO,10 MCF,0 BW                                                                                                                                                  | Rates:                                                                             | Rates:                                    |
| Fixed Allocation Percentage<br>(Note: If allocation is based upon something other<br>than current or past production, supporting data or                                                                                                                                                                                                                                                                                                                                                                                                                                                                                                                                                                                                                                                                                                                                                                                                                                                                                                                                                                                                                                                                                                                                                                                                                                                                                                                                                                                                                                                                                                                                                                                                                                                                                                                                                                                                                                                                                                                                                                                       | Oil Gas Will be supplied upon                                                                                                                                            | Oil Gas                                                                            | Oil Gas Will be supplied upon             |
| explanation will be required.)                                                                                                                                                                                                                                                                                                                                                                                                                                                                                                                                                                                                                                                                                                                                                                                                                                                                                                                                                                                                                                                                                                                                                                                                                                                                                                                                                                                                                                                                                                                                                                                                                                                                                                                                                                                                                                                                                                                                                                                                                                                                                                 | completion                                                                                                                                                               | 70 70                                                                              | completion                                |
|                                                                                                                                                                                                                                                                                                                                                                                                                                                                                                                                                                                                                                                                                                                                                                                                                                                                                                                                                                                                                                                                                                                                                                                                                                                                                                                                                                                                                                                                                                                                                                                                                                                                                                                                                                                                                                                                                                                                                                                                                                                                                                                                | ADDITION                                                                                                                                                                 | NAL DATA                                                                           |                                           |
| Are all working, royalty and overriding f not, have all working, royalty and ove                                                                                                                                                                                                                                                                                                                                                                                                                                                                                                                                                                                                                                                                                                                                                                                                                                                                                                                                                                                                                                                                                                                                                                                                                                                                                                                                                                                                                                                                                                                                                                                                                                                                                                                                                                                                                                                                                                                                                                                                                                               |                                                                                                                                                                          |                                                                                    | Yes_X_ No_<br>Yes_ No_                    |
| Are all produced fluids from all commin                                                                                                                                                                                                                                                                                                                                                                                                                                                                                                                                                                                                                                                                                                                                                                                                                                                                                                                                                                                                                                                                                                                                                                                                                                                                                                                                                                                                                                                                                                                                                                                                                                                                                                                                                                                                                                                                                                                                                                                                                                                                                        | \$ <del>.</del>                                                                                                                                                          | other?                                                                             | Yes_X_ No_                                |
| Will commingling decrease the value of<br>f this well is on, or commoditized with.                                                                                                                                                                                                                                                                                                                                                                                                                                                                                                                                                                                                                                                                                                                                                                                                                                                                                                                                                                                                                                                                                                                                                                                                                                                                                                                                                                                                                                                                                                                                                                                                                                                                                                                                                                                                                                                                                                                                                                                                                                             |                                                                                                                                                                          | ne Commissioner of Public Lands                                                    | Yes No                                    |
| or the United States Bureau of Land Ma                                                                                                                                                                                                                                                                                                                                                                                                                                                                                                                                                                                                                                                                                                                                                                                                                                                                                                                                                                                                                                                                                                                                                                                                                                                                                                                                                                                                                                                                                                                                                                                                                                                                                                                                                                                                                                                                                                                                                                                                                                                                                         | nagement been notified in writing                                                                                                                                        | of this application?                                                               | Yes <u>X</u> No                           |
| NMOCD Reference Case No. applicable Attachments: C-102 for each zone to be comming Production curve for each zone for a For zones with no production histor Data to support allocation method o Notification list of working, royalty Any additional statements, data or design to the comments of the comment | led showing its spacing unit and ac<br>at least one year. (If not available,<br>y, estimated production rates and s<br>r formula.<br>and overriding royalty interests fo | creage dedication. attach explanation.) upporting data. r uncommon interest cases. |                                           |
|                                                                                                                                                                                                                                                                                                                                                                                                                                                                                                                                                                                                                                                                                                                                                                                                                                                                                                                                                                                                                                                                                                                                                                                                                                                                                                                                                                                                                                                                                                                                                                                                                                                                                                                                                                                                                                                                                                                                                                                                                                                                                                                                | PRE-APPRO                                                                                                                                                                | OVED POOLS                                                                         |                                           |
|                                                                                                                                                                                                                                                                                                                                                                                                                                                                                                                                                                                                                                                                                                                                                                                                                                                                                                                                                                                                                                                                                                                                                                                                                                                                                                                                                                                                                                                                                                                                                                                                                                                                                                                                                                                                                                                                                                                                                                                                                                                                                                                                |                                                                                                                                                                          | ne following additional information wi                                             | ll be required:                           |
| List of other orders approving downhole<br>List of all operators within the proposed<br>Proof that all operators within the proposed<br>Bottomhole pressure data.                                                                                                                                                                                                                                                                                                                                                                                                                                                                                                                                                                                                                                                                                                                                                                                                                                                                                                                                                                                                                                                                                                                                                                                                                                                                                                                                                                                                                                                                                                                                                                                                                                                                                                                                                                                                                                                                                                                                                              | Pre-Approved Pools                                                                                                                                                       |                                                                                    |                                           |
| hereby certify that the information                                                                                                                                                                                                                                                                                                                                                                                                                                                                                                                                                                                                                                                                                                                                                                                                                                                                                                                                                                                                                                                                                                                                                                                                                                                                                                                                                                                                                                                                                                                                                                                                                                                                                                                                                                                                                                                                                                                                                                                                                                                                                            | above is true and complete to t                                                                                                                                          | the best of my knowledge and belie                                                 | ef.                                       |