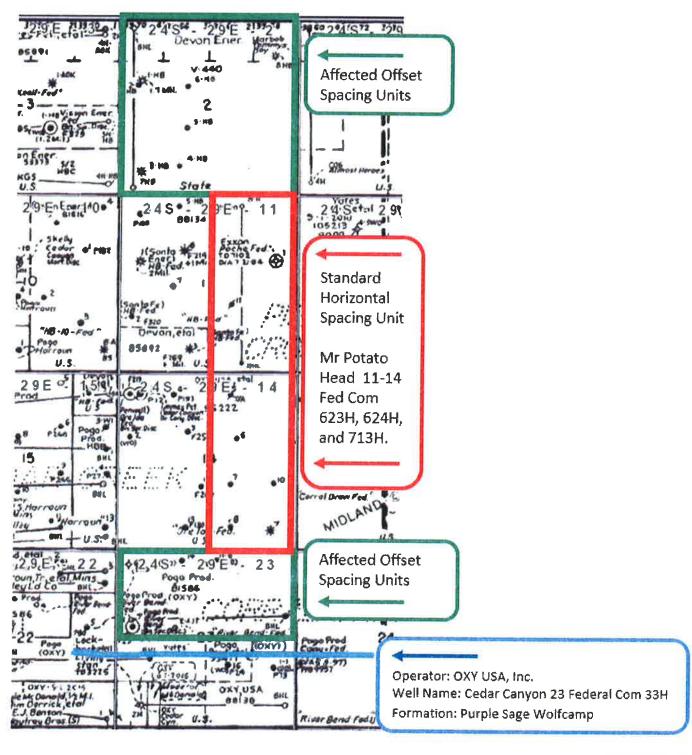

Exhibit B is a land plat for Sections 2, 11, 14, 23 that shows the proposed Mr Potato Head 11-14 Fed Com 713H Well in relation to the adjoining spacing units to the north and south in Sections 2 and 23.

**Exhibit C** is a list of the parties affected by the encroachment to the north and south. Ownership is diverse between the subject spacing unit and the tracts to the north and south. The affected parties in the spacing units in SE/4 of Section 2 and the NE/4 of Section 23, include the Bureau of Land Management. A copy of this application with all attachments has been sent by certified mail to each affected party advising them that if they have an objection it must be filed in writing with the Division within 20 days from the date the Division receives the application.