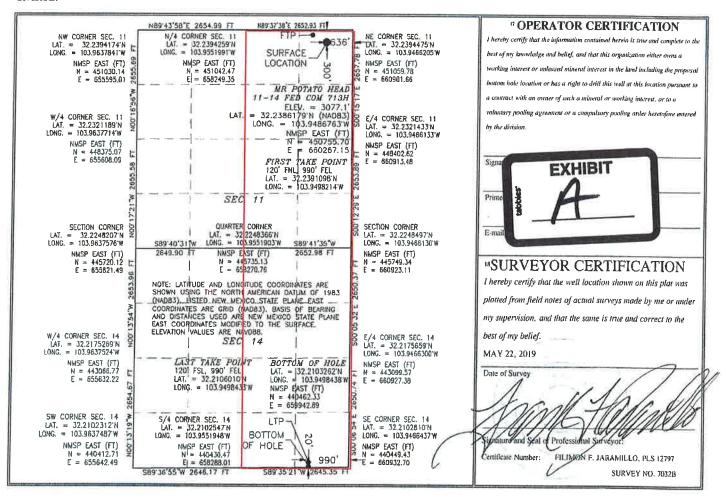

**Exhibit A** is a Well Location and Acreage Dedication Plat (Form C-102), which shows that the completed interval of the proposed **Mr Potato Head 11-14 Fed Com 713H Well** encroaches on the drilling and spacing units to the north and south.

#### WELL LOCATION AND ACREAGE DEDICATION PLAT

|                | API Numbe             | er            |                                                                        | Pool Cod                                                                                                                | c                 | ine                    |                         |                     |             |  |
|----------------|-----------------------|---------------|------------------------------------------------------------------------|-------------------------------------------------------------------------------------------------------------------------|-------------------|------------------------|-------------------------|---------------------|-------------|--|
| Property       | Code                  |               |                                                                        | SProperty Name |                   |                        |                         |                     |             |  |
| 'OGRID<br>6137 | - 1                   |               | Operator Name 'Elevation' DEVON ENERGY PRODUCTION COMPANY, L.P. 3077.1 |                                                                                                                         |                   |                        |                         |                     |             |  |
|                | W                     |               |                                                                        |                                                                                                                         | " Surface         | Location               |                         |                     |             |  |
| UL or lot no.  | Section<br>11         | Township 24 S | Range<br>29 E                                                          | Lot Idn                                                                                                                 | Feet from the 300 | North/South line       | Feet from the 636       | East/West line EAST | County EDDY |  |
|                |                       |               | " Be                                                                   | ottom Ho                                                                                                                | ole Location      | If Different Fr        | om Surface              |                     |             |  |
| UL or lot no.  | Section 14            | Township 24 S | Range<br>29 E                                                          | Lot Idn                                                                                                                 | Feet from the     | North/South line SOUTH | Feet from the           | East/West line EAST | County EDDY |  |
| Dedicated Acre | s <sup>13</sup> Joint | or Infill     | Consolidation                                                          | Code                                                                                                                    |                   | -1                     | <sup>15</sup> Order No. | THE STREET          |             |  |

No allowable will be assigned to this completion until all interests have been consolidated or a non-standard unit has been approved by the division.

\*Devon Energy Production Company, L.P. is the only operator and working interest owner as to the Wolfcamp formation.

| Inter                                                                                                                         | nt                                | As Dri          | illed        |     |                                                              |                    |               |  |             |                     |                     |                     |                |  |
|-------------------------------------------------------------------------------------------------------------------------------|-----------------------------------|-----------------|--------------|-----|--------------------------------------------------------------|--------------------|---------------|--|-------------|---------------------|---------------------|---------------------|----------------|--|
| API :                                                                                                                         | ¥                                 |                 |              |     |                                                              |                    |               |  |             |                     |                     |                     |                |  |
| Operator Name: DEVON ENERGY PRODUCTION COMPANY, L.P.                                                                          |                                   |                 |              |     | Property Name: MR POTATO HEAD 11-14 FED COM                  |                    |               |  |             |                     | Well Number<br>713H |                     |                |  |
| Kick (                                                                                                                        | Off Point                         | (КОР)           |              |     |                                                              |                    | ~             |  |             |                     |                     |                     |                |  |
| UL                                                                                                                            | Section                           | Township        | Range        | Lot | Feet                                                         |                    | From N/S Feet |  |             |                     | From E/W Coun       |                     |                |  |
| Latit                                                                                                                         | ude                               |                 |              | •   | Longite                                                      | ude                |               |  |             |                     |                     |                     | NAD            |  |
|                                                                                                                               | First Take Point (FTP)            |                 |              |     |                                                              |                    |               |  |             |                     |                     |                     |                |  |
| UL<br>A                                                                                                                       | Section 11                        | Township<br>24S | Range<br>29E | Lot | Feet<br>120                                                  |                    | From I        |  | Feet<br>990 |                     | From<br>EAS         | n E/W<br>S <b>T</b> | County<br>EDDY |  |
| 132.2                                                                                                                         | <sup>ide</sup><br>239109          | 8               |              |     | Longitu<br>103.9                                             |                    | 3214          |  |             |                     |                     |                     | NAD<br>83      |  |
| Last Take Point (LTP)                                                                                                         |                                   |                 |              |     |                                                              |                    |               |  |             |                     |                     |                     |                |  |
| UL<br>P                                                                                                                       | Section<br>14                     | Township<br>24S | Range<br>29E | Lot | t Feet From N/S Feet From E/W County 120 SOUTH 990 EAST EDDY |                    |               |  |             |                     |                     |                     |                |  |
|                                                                                                                               | Latitude Longitu 32.2106010 103.5 |                 |              |     |                                                              | ode NAD 9498433 83 |               |  |             |                     |                     |                     |                |  |
| s this well the defining well for the Horizontal Spacing Unit?  S this well an infill well?                                   |                                   |                 |              |     |                                                              |                    |               |  |             |                     |                     |                     |                |  |
| f infill is yes please provide API if available, Operator Name and well number for Defining well for Horizontal Spacing Unit. |                                   |                 |              |     |                                                              |                    |               |  |             |                     |                     |                     |                |  |
|                                                                                                                               |                                   |                 |              |     |                                                              |                    |               |  |             |                     |                     |                     |                |  |
| Operator Name:  Devon Energy Production Company, L.P.                                                                         |                                   |                 |              |     | Property Name:  Mr Potato Head 11-14 FED COM                 |                    |               |  |             | Well Number<br>623H |                     |                     |                |  |
|                                                                                                                               |                                   |                 |              |     |                                                              | _                  |               |  |             |                     |                     |                     |                |  |