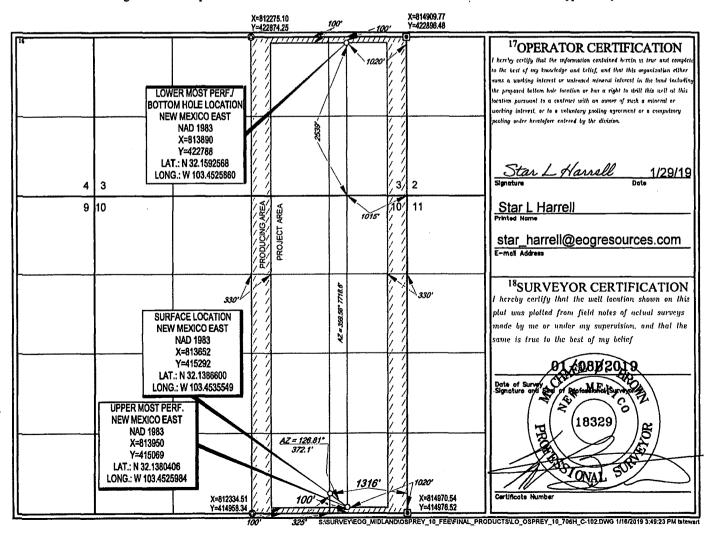

recovery system combines with the gas from the lease production meter and flows into our gas gathering pipeline system.

| <u>District 1</u><br>1625 N. French Dr., Hobbs, NM 88240<br>Phone: (575) 393-6161 Fax: (575) 393-0720<br><u>District 11</u><br>811 S. First St., Artesia, NM 88210<br>Phone: (575) 748-1283 Fax: (575) 748-9720<br><u>District 111</u><br>1000 Rio Brazos Road, Aztec, NM 87410<br>Phone: (505) 334-6178 Fax: (505) 334-6170<br><u>District IV</u><br>1220 S. St. Francis Dr., Santa Fe, NM 87505<br>Phone: (505) 476-3460 Fax: (505) 476-3462 |                        |                      |                                | State of New Mexico<br>Energy, Minerals & Natural Resourc OBBS 06<br>Department<br>OIL CONSERVATION DIVISION JAN 2 9 2019<br>1220 South St. Francis Dr.<br>Santa Fe, NM 87505 |                         |                   |               |                        | <b>—</b>     | FORM C-102<br>evised August 1, 2011<br>e copy to appropriate<br>District Office<br>AMENDED REPORT |  |  |
|------------------------------------------------------------------------------------------------------------------------------------------------------------------------------------------------------------------------------------------------------------------------------------------------------------------------------------------------------------------------------------------------------------------------------------------------|------------------------|----------------------|--------------------------------|-------------------------------------------------------------------------------------------------------------------------------------------------------------------------------|-------------------------|-------------------|---------------|------------------------|--------------|---------------------------------------------------------------------------------------------------|--|--|
| WELL LOCATION AND ACREAGE DEDICATION PLAT                                                                                                                                                                                                                                                                                                                                                                                                      |                        |                      |                                |                                                                                                                                                                               |                         |                   |               |                        |              |                                                                                                   |  |  |
| API Number                                                                                                                                                                                                                                                                                                                                                                                                                                     |                        |                      |                                | <sup>2</sup> Pool Code <sup>3</sup> Pool Name                                                                                                                                 |                         |                   |               |                        |              |                                                                                                   |  |  |
| ];                                                                                                                                                                                                                                                                                                                                                                                                                                             | 30-025-                | 4550                 | WC-025 G-09 S253402N; Wolfcamp |                                                                                                                                                                               |                         |                   |               |                        |              | mp                                                                                                |  |  |
| <sup>4</sup> Property Code                                                                                                                                                                                                                                                                                                                                                                                                                     |                        |                      |                                |                                                                                                                                                                               |                         |                   |               |                        | Well Number  |                                                                                                   |  |  |
| 313188                                                                                                                                                                                                                                                                                                                                                                                                                                         |                        |                      |                                |                                                                                                                                                                               | OSPREY                  | SPREY 10 #706H    |               |                        |              |                                                                                                   |  |  |
| <sup>7</sup> OGRID                                                                                                                                                                                                                                                                                                                                                                                                                             | ·····                  |                      | <sup>8</sup> Operator Name     |                                                                                                                                                                               |                         |                   |               | <sup>9</sup> Elevation |              |                                                                                                   |  |  |
|                                                                                                                                                                                                                                                                                                                                                                                                                                                |                        |                      |                                | EOG RESOURCES, INC.                                                                                                                                                           |                         |                   |               | 3333'                  |              |                                                                                                   |  |  |
|                                                                                                                                                                                                                                                                                                                                                                                                                                                |                        |                      |                                |                                                                                                                                                                               | <sup>10</sup> Surface L | ocation           | ······        |                        |              |                                                                                                   |  |  |
| UL or lot no.                                                                                                                                                                                                                                                                                                                                                                                                                                  | Section                | Township             | Range                          | Lot Ide                                                                                                                                                                       |                         | North/South line  | Feet from the | Er                     | st/West line | e County                                                                                          |  |  |
| P                                                                                                                                                                                                                                                                                                                                                                                                                                              | 10                     | 25-S                 | 34-E                           | -                                                                                                                                                                             | 325'                    | SOUTH             | 1316'         | EA                     | ST           | LEA                                                                                               |  |  |
|                                                                                                                                                                                                                                                                                                                                                                                                                                                |                        |                      |                                | Bottom H                                                                                                                                                                      | ole Location If I       | Different From Su | rface         |                        |              |                                                                                                   |  |  |
| UL or lot no.                                                                                                                                                                                                                                                                                                                                                                                                                                  | Section                | Township             | Range                          |                                                                                                                                                                               |                         |                   | Feet from the | E                      | ast/West lin | e County                                                                                          |  |  |
| I                                                                                                                                                                                                                                                                                                                                                                                                                                              | 3                      | 25-S                 | 34-E                           | -                                                                                                                                                                             | 2539'                   | SOUTH             | 1020'         | EA                     | ST           | LEA                                                                                               |  |  |
| <sup>12</sup> Dedicated Acres<br>480.00                                                                                                                                                                                                                                                                                                                                                                                                        | <sup>13</sup> Joint or | Infill <sup>14</sup> | Consolidation Co               | ode <sup>13</sup> Or                                                                                                                                                          | der No.                 |                   |               |                        |              |                                                                                                   |  |  |

No allowable will be assigned to this completion until all interests have been consolidated or a non-standard unit has been approved by the division.