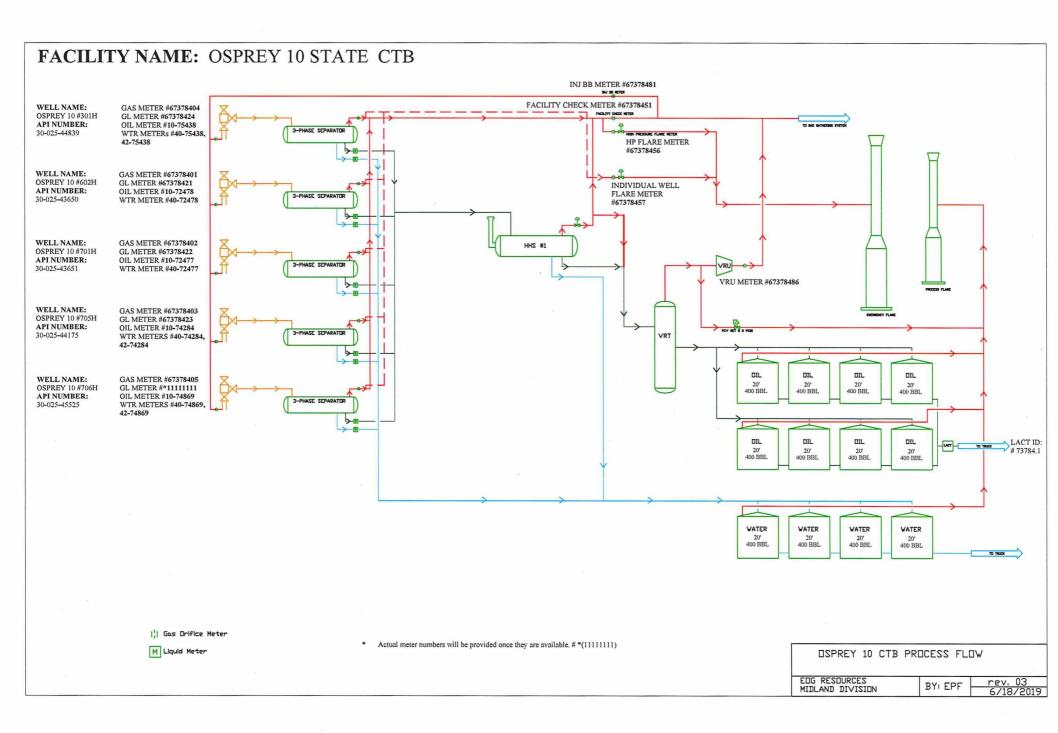

## **Process and Flow Descriptions:**

The production from each well will flow into a dedicated 3-phase separator. The production stream will be separated into 3 independent streams (gas, oil, and water) by the separator and each stream will be measured individually after it exits the separator. The gas will be measured using a senior orifice meter and used to allocate total volume measured at the facility check meter, high pressure flare meter, and low pressure flare meter.

OSPREY 10 #301H gas allocation meter is an Emerson orifice meter (S/N 67378404) OSPREY 10 #602H gas allocation meter is an Emerson orifice meter (S/N 67378401) OSPREY 10 #701H gas allocation meter is an Emerson orifice meter (S/N 67378402) OSPREY 10 #705H gas allocation meter is an Emerson orifice meter (S/N 67378403) OSPREY 10 #706H gas allocation meter is an Emerson orifice meter (S/N 67378405)

The oil from the separators will be measured using a Coriolis meter.

OSPREY 10 #301H oil allocation meter is a FMC Coriolis meter (S/N 10-75438) OSPREY 10 #602H oil allocation meter is a FMC Coriolis meter (S/N 10-72478) OSPREY 10 #701H oil allocation meter is a FMC Coriolis meter (S/N 10-72477) OSPREY 10 #705H oil allocation meter is a FMC Coriolis meter (S/N 10-74284) OSPREY 10 #706H oil allocation meter is a FMC Coriolis meter (S/N 10-74869)

The water will be measured using a turbine meter. The water from each separator is combined in a common header and flows into (4) 400 barrel coated steel tanks. Guided wave radar is used to measure water volumes in these tanks. The oil from each separator will be combined into a common header and flow into a heated horizontal separator (HHS) to aid separation of water entrained in the oil. Water from the heated separator flows into the common water header connected to the (4) 400 barrel water tanks. The water is then pumped and/or trucked to a salt water disposal well. The oil from the heated separator flows through a vapor recovery tower (VRT) where gas is allowed to breakout at a lower pressure, and then the oil flows into (8) 400 barrel coated steel tanks. Guided wave radar is used to measure water and oil volumes in these tanks. Oil is pumped out of the tanks through a Coriolis meter into a truck or a pipeline. Every tank utilizes a guided wave radar to determine the volume of product in each. After the gas from each separator is measured it is combined into a common header. The gas from the heated separator also flows into this header. The gas flows through the header to a custody transfer Emerson orifice meter (S/N 67378451) that serves as our lease production meter. If the pipeline is experiencing problems and cannot take any gas, the gas will flow through the high pressure flare meter (#67378456) to the flare. If an individual well needed to be flared for any operation reason it will be manually routed through the individual well flare meter (#67378457) to the flare. The overhead gas from the vapor recovery tower is compressed by a vapor recovery compressor and then measured by a custody transfer Emerson orifice meter (S/N 67378486). The gas from the vapor

recovery system combines with the gas from the lease production meter and flows into our gas gathering pipeline system.

| <u>District 1</u><br>1625 N. French Dr., Hobbs, NM 88240<br>Phone: (575) 393-6161 Fax: (575) 393-0720<br><u>District 11</u><br>811 S. First St., Artesia, NM 88210<br>Phone: (575) 748-1283 Fax: (575) 748-9720<br><u>District 111</u><br>1000 Rio Brazos Road, Aztec, NM 87410<br>Phone: (505) 334-6178 Fax: (505) 334-6170<br><u>District IV</u><br>1220 S. St. Francis Dr., Santa Fe, NM 87505<br>Phone: (505) 476-3460 Fax: (505) 476-3462 |                        |                      |                                | State of New Mexico<br>Energy, Minerals & Natural Resourc OBBS 06<br>Department<br>OIL CONSERVATION DIVISION JAN 2 9 2019<br>1220 South St. Francis Dr.<br>Santa Fe, NM 87505 |                         |                   |               |                        | <b>—</b>     | FORM C-102<br>evised August 1, 2011<br>e copy to appropriate<br>District Office<br>AMENDED REPORT |  |  |
|------------------------------------------------------------------------------------------------------------------------------------------------------------------------------------------------------------------------------------------------------------------------------------------------------------------------------------------------------------------------------------------------------------------------------------------------|------------------------|----------------------|--------------------------------|-------------------------------------------------------------------------------------------------------------------------------------------------------------------------------|-------------------------|-------------------|---------------|------------------------|--------------|---------------------------------------------------------------------------------------------------|--|--|
| WELL LOCATION AND ACREAGE DEDICATION PLAT                                                                                                                                                                                                                                                                                                                                                                                                      |                        |                      |                                |                                                                                                                                                                               |                         |                   |               |                        |              |                                                                                                   |  |  |
| API Number                                                                                                                                                                                                                                                                                                                                                                                                                                     |                        |                      |                                | <sup>2</sup> Pool Code <sup>3</sup> Pool Name                                                                                                                                 |                         |                   |               |                        |              |                                                                                                   |  |  |
| ];                                                                                                                                                                                                                                                                                                                                                                                                                                             | 30-025-                | 4550                 | WC-025 G-09 S253402N; Wolfcamp |                                                                                                                                                                               |                         |                   |               |                        |              | mp                                                                                                |  |  |
| <sup>4</sup> Property Code                                                                                                                                                                                                                                                                                                                                                                                                                     |                        |                      |                                |                                                                                                                                                                               |                         |                   |               |                        | Well Number  |                                                                                                   |  |  |
| 313188                                                                                                                                                                                                                                                                                                                                                                                                                                         |                        |                      |                                |                                                                                                                                                                               | OSPREY                  | SPREY 10 #706H    |               |                        |              |                                                                                                   |  |  |
| <sup>7</sup> OGRID                                                                                                                                                                                                                                                                                                                                                                                                                             | ·····                  |                      | <sup>8</sup> Operator Name     |                                                                                                                                                                               |                         |                   |               | <sup>9</sup> Elevation |              |                                                                                                   |  |  |
|                                                                                                                                                                                                                                                                                                                                                                                                                                                |                        |                      |                                | EOG RESOURCES, INC.                                                                                                                                                           |                         |                   |               | 3333'                  |              |                                                                                                   |  |  |
|                                                                                                                                                                                                                                                                                                                                                                                                                                                |                        |                      |                                |                                                                                                                                                                               | <sup>10</sup> Surface L | ocation           | ······        |                        |              |                                                                                                   |  |  |
| UL or lot no.                                                                                                                                                                                                                                                                                                                                                                                                                                  | Section                | Township             | Range                          | Lot Ide                                                                                                                                                                       |                         | North/South line  | Feet from the | Er                     | st/West line | e County                                                                                          |  |  |
| P                                                                                                                                                                                                                                                                                                                                                                                                                                              | 10                     | 25-S                 | 34-E                           | -                                                                                                                                                                             | 325'                    | SOUTH             | 1316'         | EA                     | ST           | LEA                                                                                               |  |  |
|                                                                                                                                                                                                                                                                                                                                                                                                                                                |                        |                      |                                | Bottom H                                                                                                                                                                      | ole Location If I       | Different From Su | rface         |                        |              |                                                                                                   |  |  |
| UL or lot no.                                                                                                                                                                                                                                                                                                                                                                                                                                  | Section                | Township             | Range                          |                                                                                                                                                                               |                         |                   | Feet from the | E                      | ast/West lin | e County                                                                                          |  |  |
| I                                                                                                                                                                                                                                                                                                                                                                                                                                              | 3                      | 25-S                 | 34-E                           | -                                                                                                                                                                             | 2539'                   | SOUTH             | 1020'         | EA                     | ST           | LEA                                                                                               |  |  |
| <sup>12</sup> Dedicated Acres<br>480.00                                                                                                                                                                                                                                                                                                                                                                                                        | <sup>13</sup> Joint or | Infill <sup>14</sup> | Consolidation Co               | ode <sup>13</sup> Or                                                                                                                                                          | der No.                 |                   |               |                        |              |                                                                                                   |  |  |