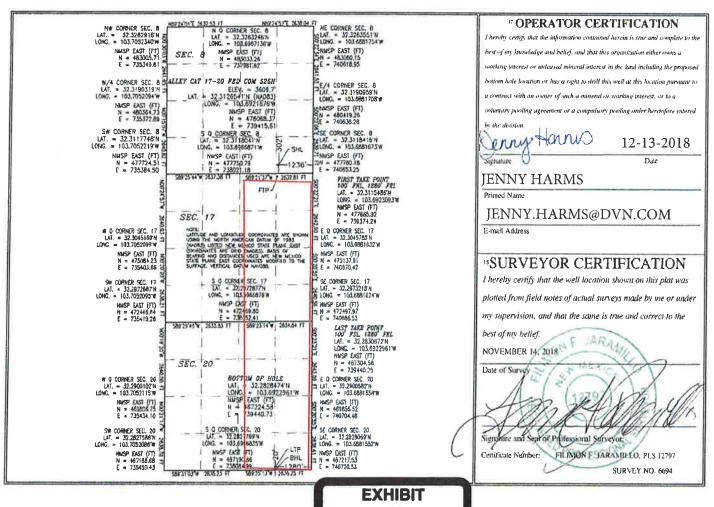

**Exhibit A** is a Well Location and Acreage Dedication Plat (Form C-102), which shows that the completed interval of the proposed **Alley Cat 17-20 Fed Com #525H Well** encroaches on the drilling and spacing units to the west.

### WELL LOCATION AND ACREAGE DEDICATION PLAT

|                       | API Numbe             | ·r            | 53            | <sup>1</sup> Pool Cod<br>3805 |                                                                                                                                                                                                                                                                                                                                                                                                                                                                                                                                                                                                                                                                                                                                                                                                                                                                                                                                                                                                                                                                                                                                                                                                                                                                                                                                                                                                                                                                                                                                                                                                                                                                                                                                                                                                                                                                                                                                                                                                                                                                                                                     | SAND DUNES             | <sup>3</sup> Pool Na<br>S; BONESPR |                        |                       |
|-----------------------|-----------------------|---------------|---------------|-------------------------------|---------------------------------------------------------------------------------------------------------------------------------------------------------------------------------------------------------------------------------------------------------------------------------------------------------------------------------------------------------------------------------------------------------------------------------------------------------------------------------------------------------------------------------------------------------------------------------------------------------------------------------------------------------------------------------------------------------------------------------------------------------------------------------------------------------------------------------------------------------------------------------------------------------------------------------------------------------------------------------------------------------------------------------------------------------------------------------------------------------------------------------------------------------------------------------------------------------------------------------------------------------------------------------------------------------------------------------------------------------------------------------------------------------------------------------------------------------------------------------------------------------------------------------------------------------------------------------------------------------------------------------------------------------------------------------------------------------------------------------------------------------------------------------------------------------------------------------------------------------------------------------------------------------------------------------------------------------------------------------------------------------------------------------------------------------------------------------------------------------------------|------------------------|------------------------------------|------------------------|-----------------------|
| <sup>4</sup> Property | Code                  |               |               | AL                            | Property LEY CAT 17-                                                                                                                                                                                                                                                                                                                                                                                                                                                                                                                                                                                                                                                                                                                                                                                                                                                                                                                                                                                                                                                                                                                                                                                                                                                                                                                                                                                                                                                                                                                                                                                                                                                                                                                                                                                                                                                                                                                                                                                                                                                                                                | Name<br>20 FED COM     |                                    |                        | 6 Well Number<br>525H |
| 'OGRID<br>6137        |                       |               | DEV           |                               | <sup>1</sup> Operator                                                                                                                                                                                                                                                                                                                                                                                                                                                                                                                                                                                                                                                                                                                                                                                                                                                                                                                                                                                                                                                                                                                                                                                                                                                                                                                                                                                                                                                                                                                                                                                                                                                                                                                                                                                                                                                                                                                                                                                                                                                                                               |                        | NY, L.P.                           |                        | * Elevation 3609.7    |
|                       |                       |               |               |                               | Surface     Surface | e Location             |                                    |                        |                       |
| UL or lot no.         | Section<br>8          | Township 23 S | Range<br>32 E | Lot Idn                       | Feet from the 302                                                                                                                                                                                                                                                                                                                                                                                                                                                                                                                                                                                                                                                                                                                                                                                                                                                                                                                                                                                                                                                                                                                                                                                                                                                                                                                                                                                                                                                                                                                                                                                                                                                                                                                                                                                                                                                                                                                                                                                                                                                                                                   | North/South line SOUTH | Feet from the 1236                 | East/West line<br>EAST | County                |
|                       |                       |               | " B           | ottom H                       | ole Location                                                                                                                                                                                                                                                                                                                                                                                                                                                                                                                                                                                                                                                                                                                                                                                                                                                                                                                                                                                                                                                                                                                                                                                                                                                                                                                                                                                                                                                                                                                                                                                                                                                                                                                                                                                                                                                                                                                                                                                                                                                                                                        | If Different Fr        | om Surface                         |                        |                       |
| UL or lot no.         | Section               | Township      | Range         | Lot ldn                       | Feet from the                                                                                                                                                                                                                                                                                                                                                                                                                                                                                                                                                                                                                                                                                                                                                                                                                                                                                                                                                                                                                                                                                                                                                                                                                                                                                                                                                                                                                                                                                                                                                                                                                                                                                                                                                                                                                                                                                                                                                                                                                                                                                                       | North/South line       | Feet from the                      | East/West line         | County                |
| P                     | 20                    | 23 S          | 32 E          |                               | 20                                                                                                                                                                                                                                                                                                                                                                                                                                                                                                                                                                                                                                                                                                                                                                                                                                                                                                                                                                                                                                                                                                                                                                                                                                                                                                                                                                                                                                                                                                                                                                                                                                                                                                                                                                                                                                                                                                                                                                                                                                                                                                                  | SOUTH                  | 1280                               | EAST                   | LEA                   |
| Dedicated Acre        | s <sup>13</sup> Joint | or Infill 14  | Consolidation | Code                          | <u></u>                                                                                                                                                                                                                                                                                                                                                                                                                                                                                                                                                                                                                                                                                                                                                                                                                                                                                                                                                                                                                                                                                                                                                                                                                                                                                                                                                                                                                                                                                                                                                                                                                                                                                                                                                                                                                                                                                                                                                                                                                                                                                                             |                        | <sup>13</sup> Order No.            |                        |                       |

No allowable will be assigned to this completion until all interests have been consolidated or a non-standard unit has been approved by the division.

| Intent X As Drilled                                                       |                 |                   |                     |                |        |                      |             |               |
|---------------------------------------------------------------------------|-----------------|-------------------|---------------------|----------------|--------|----------------------|-------------|---------------|
| API#                                                                      |                 |                   |                     |                |        |                      |             |               |
| Operator Name:                                                            |                 | Property Na       | me:                 | 5              |        |                      |             | Well Number   |
| DEVON ENERGY PRODUCTION CO., L                                            | L.P.            | ALLE              | Y CAT               | 17-20 FE       | D CO   | M                    |             | 525H          |
| Kick Off Point (KOP)                                                      |                 |                   |                     |                |        |                      |             |               |
| UL Section Township Range Lot P 8 23S 32E                                 | Feet            | From N/           |                     | eet 1280       | From   |                      | County      |               |
| P 8 23S 32E Latitude                                                      | 252<br>Longitud |                   |                     | 1200           | FE     | <u>-</u>             | LEA<br>NAD  |               |
| 32.31251700                                                               | _               | 3.6923110         | 0                   |                |        |                      | 83          |               |
| First Take Point (FTP)  UL   Section   Township   Range   Lot             | Feet            | From N/           | ر ا د               | et             | From I | - AA, I              | County      |               |
|                                                                           | 100             | NORT              | 1 1                 | 280            | EAST   | -/*                  | LEA         |               |
| Latitude<br>32.3115486                                                    | Longitud        | 103.69 <b>2</b> 3 | 93                  |                |        |                      | NAD 83      |               |
| Last Take Point (LTP)                                                     |                 |                   |                     |                |        |                      |             |               |
|                                                                           | Feet<br>100     |                   | Feet<br><b>1280</b> | From E<br>EAST |        | County<br><b>LEA</b> | 1           |               |
| 12.2830672                                                                | Longitude       | 103.6922          | 961                 |                |        | NAD                  | 83          |               |
| s this well the defining well for the Horizon s this well an infill well? | ntal Spaci      | ing Unit?         | Y                   | <b>-</b>       |        |                      |             |               |
| f infill is yes please provide API if availab                             | le, Oper        | ator Name         | and we              | II numbe       | r for  | Defin                | ing well fo | or Horizontal |
| API#                                                                      |                 |                   |                     |                |        |                      |             |               |
| Operator Name:                                                            | F               | Property Nar      | ne:                 |                |        |                      |             | Well Number   |