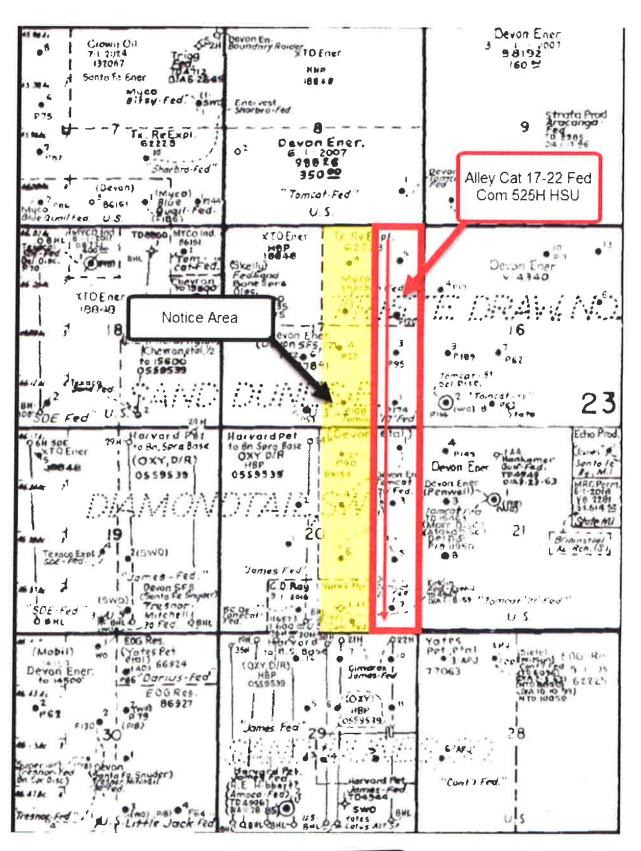

**Exhibit B** is a land plat that shows the proposed **Alley Cat 17-20 Fed Com #525H Well** in relation to the adjoining spacing units to the west in Sections 17 and 20.

**Exhibit** C is a list of the parties affected by the encroachment to the west. Ownership is diverse between the subject spacing unit and the tracts to the west. The affected parties in the