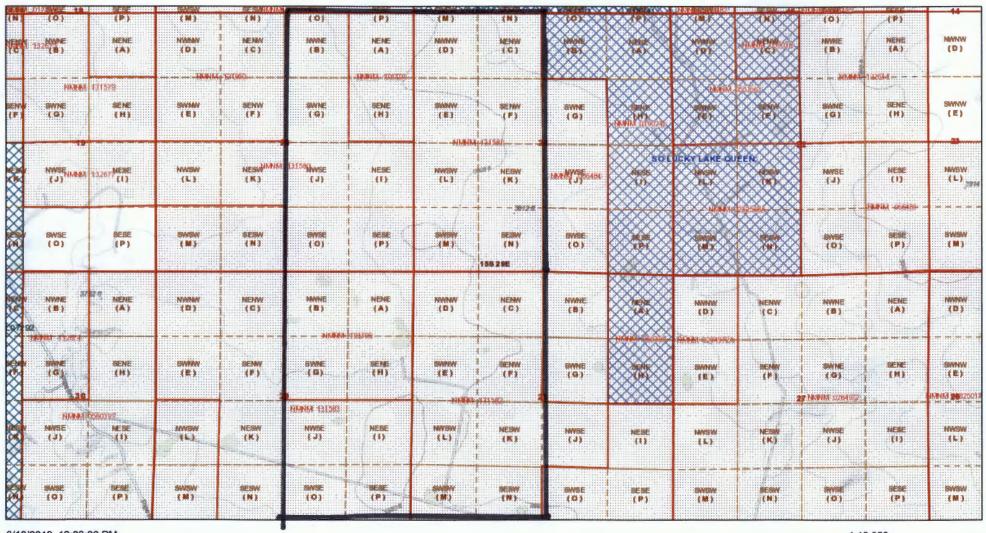

**Exhibit 1** is a land map showing Mack's current and proposed development in the subject area.

**Exhibit 2** is a completed Application for Surface Commingling(Diverse Ownership) and Off-Lease Measurement Form C107B.

Pursuant to NMAC 19.15.12.7, approved spacing units with diverse ownership are considered separate leases for surface commingling purposes. Mack Energy is requesting approval to surface commingle production according to the provisions of NMAC 19.15.12.10.C from all existing and future wells in these separate areas of diverse ownership at the White Rock CTB in Unit D, Sec. 28 T15S R29E. Pursuant to 19.15.12.10(C)(4)(g), Mack Energy requests authority to produce future leases with notice provided to only the interest owners of the future wells on these leases. Each well will be tested through a test production train, located at this facility. Oil and Gas production will be measured using test meters and 7 day test cycles.

The gas production will be measured at this CTB, and then transported by pipeline to the central sales point located off lease in Unit O, Section 4-T16S-R29E, Chaves County.

Oil produced from the Montreal Federal Com 1H & 2H will be measured and sold from the White Rock CTB located in Unit D, Sec 28 T15S R29E.