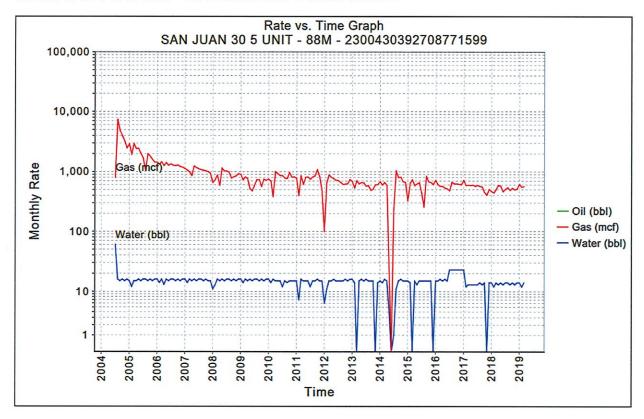

pressure, direct measurement of which is practically infeasible. Our observation is that even for areas of high static reservoir pressure, the low permeability of the reservoir rock results in rapid depletion of the near-fracture region, quickly enough that the wells are unable produce without the aid of a plunger. Given low permeabilities and low wellbore flowing pressures in the Dakota, Mesaverde, and Pictured Cliffs, loss of reserves due to cross-flow is not an issue during producing or shut-in periods. Given low shut-in bottomhole pressures, commingling the Pictured Cliffs, Mesaverde, and Dakota in this well will not result in shut-in or flowing wellbore pressures in excess of any commingled pool's fracture parting pressure.

## SAN JUAN 30-5 UNIT 88M - HISTORICAL DAKOTA PRODUCTION:



## SAN JUAN 30-5 UNIT 88M - HISTORICAL MESAVERDE PRODUCTION:



## SAN JUAN 30-5 UNIT 88M – PICTURED CLIFFS PRODUCTION FORECAST



The forecast for Pictured Cliffs production has been generated using a typical well production profile of PC gas production in the surrounding production trend.

## SAN JUAN 30-5 UNIT 88M - PRODUCTION ALLOCATION METHOD

Production for the downhole commingle will be allocated using the subtraction method in agreement with the BLM. The base formations are the Dakota and Mesaverde, and the added formation to be commingled is the Pictured Cliffs. The subtraction method applies an average monthly production forecast to the base formations using historic production. All production from this well exceeding the forecast will be allocated to the new formation. After 3