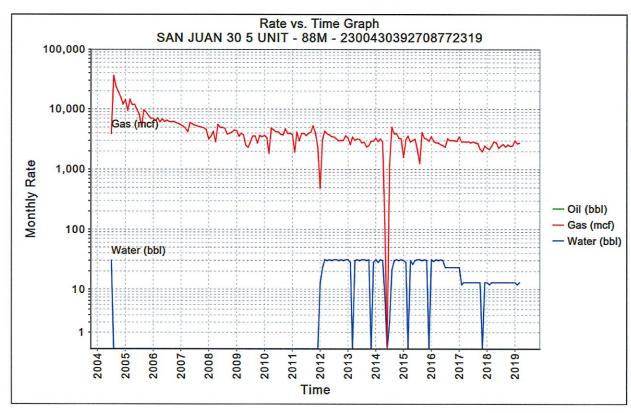

## SAN JUAN 30-5 UNIT 88M - HISTORICAL MESAVERDE PRODUCTION:

## Discussion of Pressures

|                        |   |             | Existing Completion   |   | Measurement | SITP/SICP | Fluid Level       |
|------------------------|---|-------------|-----------------------|---|-------------|-----------|-------------------|
| Well Name              | Ţ | API         | Zones (Perfs)         | ~ | Date        | (psia)    | (ft)              |
|                        |   |             | Mesaverde (5272-5620' | ) |             |           |                   |
| SAN JUAN 30-5 UNIT 88N | Л | 30039270870 | Dakota (7738-7819')   |   | 6/17/2019   | 126/127   | 7677 <sup>t</sup> |

Prior to obtaining fluid levels and pressures, the well was shut-in for 24 hours and monitored to ensure it was relatively stable. The length of time was chosen to minimize the shut-in period and provide a representation the shut-in bottomhole pressure from the existing Mesaverde and Dakota zones. This measurement demonstrates a much lower wellbore pressure compared to our calculated static reservoir pressures. Based on pressure transient analysis work from other Dakota wells in the basin, direct measurement of static reservoir pressures from producing wells in these tight gas sandstones requires shut-in periods on the order of years, primarily due to low permeability, relatively high total compressibility, and lack of structural or stratigraphic boundaries. Back of the envelope radius of investigation calculations assuming radial flow indicate required shut in periods of 5 to 7 years given the low density of producing wells. As well, we have some multi-week build-ups in the Dakota in other parts of the basin that indicate even longer shut-in times, up to 25 years, to reach boundary-dominated flow. The shut-in wellbore pressure thus is expected to be lower than the far-field, stabilized reservoir pressure, direct measurement of which is practically infeasible. Our observation is that even for areas of high static reservoir pressure, the low permeability of the reservoir rock results in rapid depletion of the near-fracture region, quickly enough that the wells are unable produce without the aid of a plunger. Given low permeabilities and low wellbore flowing pressures in the Dakota, Mesaverde, and Pictured Cliffs, loss of reserves due to cross-flow is not an issue during producing or shut-in periods. Given low shut-in bottomhole pressures, commingling the Pictured Cliffs, Mesaverde, and Dakota in this well will not result in shut-in or flowing wellbore pressures in excess of any commingled pool's fracture parting pressure.