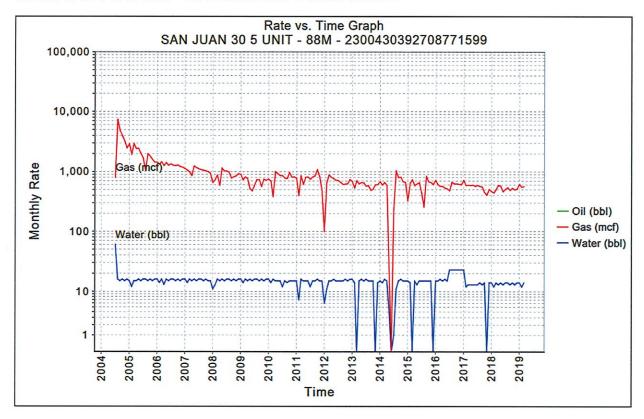

## SAN JUAN 30-5 UNIT 88M - HISTORICAL DAKOTA PRODUCTION:

## Discussion of Pressures

|                        |   |             | Existing Completion   |   | Measurement | SITP/SICP | Fluid Level       |
|------------------------|---|-------------|-----------------------|---|-------------|-----------|-------------------|
| Well Name              | Ţ | API         | Zones (Perfs)         | ~ | Date        | (psia)    | (ft)              |
|                        |   |             | Mesaverde (5272-5620' | ) |             |           |                   |
| SAN JUAN 30-5 UNIT 88N | Л | 30039270870 | Dakota (7738-7819')   |   | 6/17/2019   | 126/127   | 7677 <sup>t</sup> |

Prior to obtaining fluid levels and pressures, the well was shut-in for 24 hours and monitored to ensure it was relatively stable. The length of time was chosen to minimize the shut-in period and provide a representation the shut-in bottomhole pressure from the existing Mesaverde and Dakota zones. This measurement demonstrates a much lower wellbore pressure compared to our calculated static reservoir pressures. Based on pressure transient analysis work from other Dakota wells in the basin, direct measurement of static reservoir pressures from producing wells in these tight gas sandstones requires shut-in periods on the order of years, primarily due to low permeability, relatively high total compressibility, and lack of structural or stratigraphic boundaries. Back of the envelope radius of investigation calculations assuming radial flow indicate required shut in periods of 5 to 7 years given the low density of producing wells. As well, we have some multi-week build-ups in the Dakota in other parts of the basin that indicate even longer shut-in times, up to 25 years, to reach boundary-dominated flow. The shut-in wellbore pressure thus is expected to be lower than the far-field, stabilized reservoir pressure, direct measurement of which is practically infeasible. Our observation is that even for areas of high static reservoir pressure, the low permeability of the reservoir rock results in rapid depletion of the near-fracture region, quickly enough that the wells are unable produce without the aid of a plunger. Given low permeabilities and low wellbore flowing pressures in the Dakota, Mesaverde, and Pictured Cliffs, loss of reserves due to cross-flow is not an issue during producing or shut-in periods. Given low shut-in bottomhole pressures, commingling the Pictured Cliffs, Mesaverde, and Dakota in this well will not result in shut-in or flowing wellbore pressures in excess of any commingled pool's fracture parting pressure.