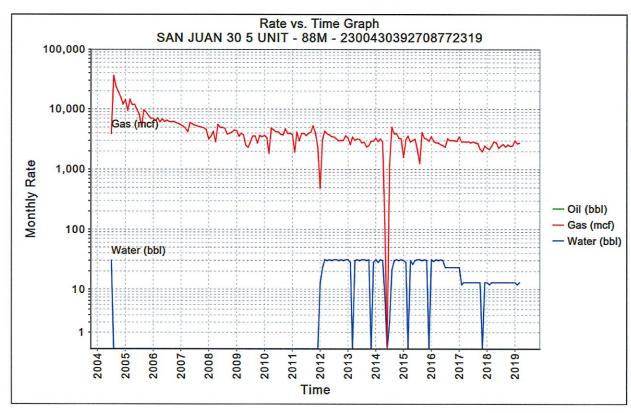

. Our observation is that even for areas of high static reservoir pressure, the low permeability of the reservoir rock results in rapid depletion of the near-fracture region, quickly enough that the wells are unable produce without the aid of a plunger. Given low permeabilities and low wellbore flowing pressures in the Dakota, Mesaverde, and Pictured Cliffs, loss of reserves due to cross-flow is not an issue during producing or shut-in periods. Given low shut-in bottomhole pressures, commingling the Pictured Cliffs, Mesaverde, and Dakota in this well will not result in shut-in or flowing wellbore pressures in excess of any commingled pool's fracture parting pressure.

## SAN JUAN 30-5 UNIT 88M - HISTORICAL DAKOTA PRODUCTION:



## SAN JUAN 30-5 UNIT 88M - HISTORICAL MESAVERDE PRODUCTION:



## SAN JUAN 30-5 UNIT 88M – PICTURED CLIFFS PRODUCTION FORECAST



The forecast for Pictured Cliffs production has been generated using a typical well production profile of PC gas production in the surrounding production trend.

## SAN JUAN 30-5 UNIT 88M - PRODUCTION ALLOCATION METHOD

Production for the downhole commingle will be allocated using the subtraction method in agreement with the BLM. The base formations are the Dakota and Mesaverde, and the added formation to be commingled is the Pictured Cliffs. The subtraction method applies an average monthly production forecast to the base formations using historic production. All production from this well exceeding the forecast will be allocated to the new formation. After 3 years production will stabilize. A production average will be g