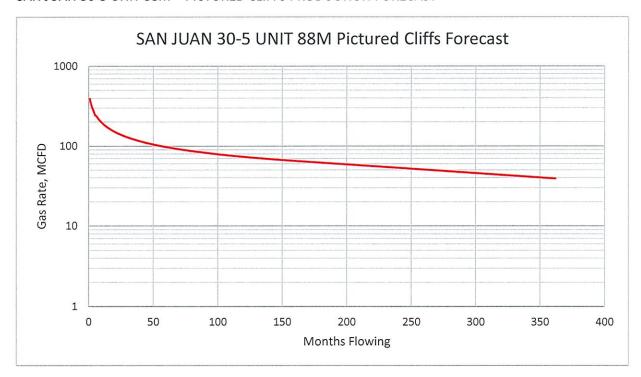

## SAN JUAN 30-5 UNIT 88M – PICTURED CLIFFS PRODUCTION FORECAST

The forecast for Pictured Cliffs production has been generated using a typical well production profile of PC gas production in the surrounding production trend.