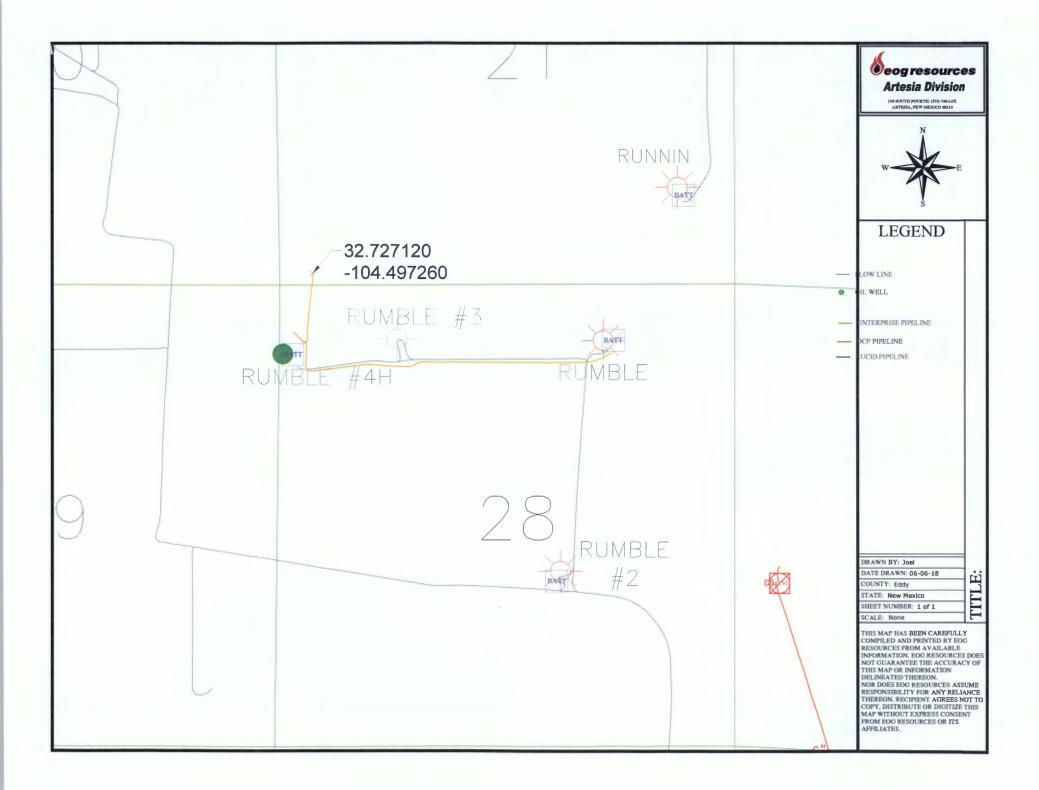

EOG Resources respectfully requests administrative approval to Off Lease measure and sale gas production for this well.

The gas sales will be measured and sold at Enterprise meter #68922 located in Sec. 21-T18S-R25E. Please see attached plats and site security diagram.

The gas sales will be measured and sold at the Enterprise meter # 68922 located at Sec. 21-T18S-R25E.

The off lease measurement of production is in the interest of conservation, economic feasibility, the reduction of environmental impact area, and overall emissions. It will not reduce royalty or improper measurement of production.