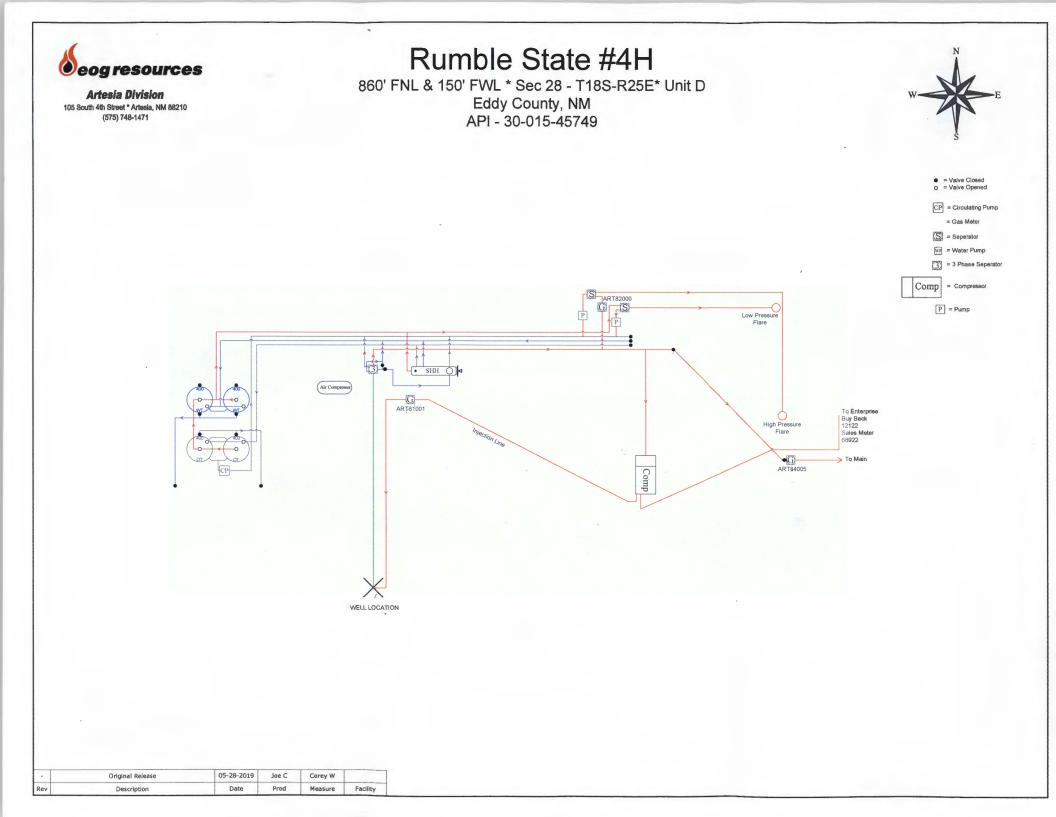

EOG Resources respectfully requests administrative approval to Off Lease measure and sale gas production for this well.

The gas sales will be measured and sold at Enterprise meter #68922 located in Sec. 21-T18S-R25E. Please see attached plats and site security diagram.

The gas sales will be measured and sold at the Enterprise meter # 68922 located at Sec. 21-T18S-R25E.

The off lease measurement of production is in the interest of conservation, economic feasibility, the reduction of environmental impact area, and overall emissions. It will not reduce royalty or improper measurement of production.