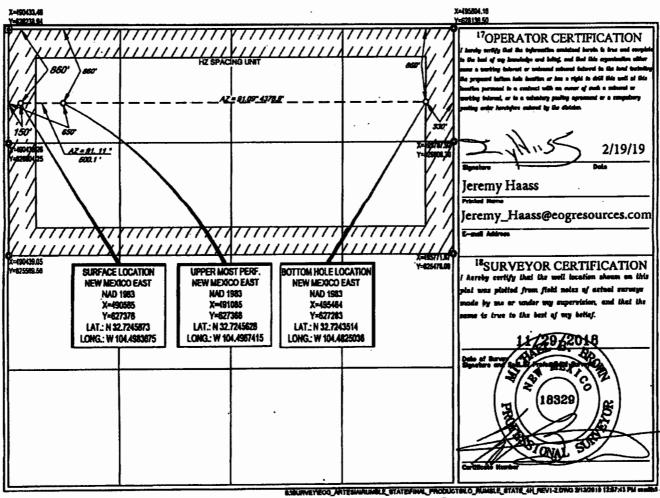

# NM OIL CONSERVATION ARTESIA DISTRICT

| District 1<br>(623 N. French Dr., 1<br>(7) N. French Dr., 1<br>(7) N. French Dr., 1<br>(7) N. S. (7) N. S. (7)<br>(7) N. S. (7) N. S. (7) N. S. (7)<br>(7) N. S. (7) N. | 61 Fax: (575) 3<br>ia, NM 88210<br>13 Fax: (575) 7<br>d, Aztes, NM 8<br>78 Fax: (505) 3<br>r., Sania Fe, NB | 93-0720<br>48-9720<br>7410<br>34-6170<br>1 87505<br>76-3462 |                            | OIL C                  | Depart<br>ONSERVA<br>220 South St<br>Santa Fe, N | Natural Resou<br>tment<br>TION DIVISIO<br>Francis Dr. | <b>REC</b><br>DN                    | EIVI                   | H<br>ED Submit or | FORM C-10<br>Revised August 1, 201<br>ne copy to appropriat<br>District Offic<br>AMENDED REPOR | i1<br>te |
|-------------------------------------------------------------------------------------------------------------------------------------------------------------------------------------------------------------------------------------------------------------------------------------------------------------------------------------------------------------------------------------------------------------------------------------------------------------------------------------------------------------------------------------------------------------------------------------------------------------------------------------------------------------------------------------------------------------------------------------------------------------------------------------------------------------------------------------------------------------------------------------------------------------------------------------------------------------------------------------------------------------------------------------------------------------------------------------------------------------------------------------------------------------------------------------------------------------------------------------------------------------------------------------------------------------------------------------------------------------------------------------------------------------------------------------------------------------------------------------------------------------------------------------------------------------------------------------------------------------------------------------------------------------------------------------------------------------------------------------------------------------------------------------------------------------------------------------------------------------------------------------------------------------------------------------------------------------------------------------------------------------------------------------------------------------------------------------------------------------------------------------------------------------------------------------------------------------------------------------------------------|-------------------------------------------------------------------------------------------------------------|-------------------------------------------------------------|----------------------------|------------------------|--------------------------------------------------|-------------------------------------------------------|-------------------------------------|------------------------|-------------------|------------------------------------------------------------------------------------------------|----------|
| <sup>1</sup> API Number                                                                                                                                                                                                                                                                                                                                                                                                                                                                                                                                                                                                                                                                                                                                                                                                                                                                                                                                                                                                                                                                                                                                                                                                                                                                                                                                                                                                                                                                                                                                                                                                                                                                                                                                                                                                                                                                                                                                                                                                                                                                                                                                                                                                                               |                                                                                                             |                                                             |                            | <sup>2</sup> Peel Code |                                                  |                                                       |                                     | <sup>3</sup> Poel Name |                   |                                                                                                |          |
| 30.015-45749                                                                                                                                                                                                                                                                                                                                                                                                                                                                                                                                                                                                                                                                                                                                                                                                                                                                                                                                                                                                                                                                                                                                                                                                                                                                                                                                                                                                                                                                                                                                                                                                                                                                                                                                                                                                                                                                                                                                                                                                                                                                                                                                                                                                                                          |                                                                                                             | 8                                                           |                            |                        |                                                  | Wilder                                                | cat; Cisco Peñasco Draw, Permo Penr |                        |                   | Penn                                                                                           |          |
| Property Code                                                                                                                                                                                                                                                                                                                                                                                                                                                                                                                                                                                                                                                                                                                                                                                                                                                                                                                                                                                                                                                                                                                                                                                                                                                                                                                                                                                                                                                                                                                                                                                                                                                                                                                                                                                                                                                                                                                                                                                                                                                                                                                                                                                                                                         |                                                                                                             |                                                             | <sup>3</sup> Property Name |                        |                                                  |                                                       |                                     |                        | Well Number       |                                                                                                |          |
| 322937                                                                                                                                                                                                                                                                                                                                                                                                                                                                                                                                                                                                                                                                                                                                                                                                                                                                                                                                                                                                                                                                                                                                                                                                                                                                                                                                                                                                                                                                                                                                                                                                                                                                                                                                                                                                                                                                                                                                                                                                                                                                                                                                                                                                                                                |                                                                                                             |                                                             | RUMBLE STATE               |                        |                                                  |                                                       | <u>4H</u>                           |                        |                   |                                                                                                |          |
| <sup>7</sup> OGRID Ne.                                                                                                                                                                                                                                                                                                                                                                                                                                                                                                                                                                                                                                                                                                                                                                                                                                                                                                                                                                                                                                                                                                                                                                                                                                                                                                                                                                                                                                                                                                                                                                                                                                                                                                                                                                                                                                                                                                                                                                                                                                                                                                                                                                                                                                |                                                                                                             |                                                             | <sup>2</sup> Operator Name |                        |                                                  |                                                       | Elevation                           |                        |                   |                                                                                                |          |
| 7377                                                                                                                                                                                                                                                                                                                                                                                                                                                                                                                                                                                                                                                                                                                                                                                                                                                                                                                                                                                                                                                                                                                                                                                                                                                                                                                                                                                                                                                                                                                                                                                                                                                                                                                                                                                                                                                                                                                                                                                                                                                                                                                                                                                                                                                  | 7377 EOG RES                                                                                                |                                                             |                            | G RESOUR               | CES, INC.                                        |                                                       |                                     |                        | 3567'             |                                                                                                |          |
|                                                                                                                                                                                                                                                                                                                                                                                                                                                                                                                                                                                                                                                                                                                                                                                                                                                                                                                                                                                                                                                                                                                                                                                                                                                                                                                                                                                                                                                                                                                                                                                                                                                                                                                                                                                                                                                                                                                                                                                                                                                                                                                                                                                                                                                       |                                                                                                             |                                                             |                            |                        | <sup>10</sup> Surface Lo                         | peation                                               |                                     |                        |                   |                                                                                                |          |
| UL or lot ze.                                                                                                                                                                                                                                                                                                                                                                                                                                                                                                                                                                                                                                                                                                                                                                                                                                                                                                                                                                                                                                                                                                                                                                                                                                                                                                                                                                                                                                                                                                                                                                                                                                                                                                                                                                                                                                                                                                                                                                                                                                                                                                                                                                                                                                         | Section                                                                                                     | Tewnship                                                    | Range                      | Let Idn                | . Feet from the                                  | North/South line                                      | Fect from t                         | he                     | East/West line    | e Ceanly                                                                                       |          |
| D                                                                                                                                                                                                                                                                                                                                                                                                                                                                                                                                                                                                                                                                                                                                                                                                                                                                                                                                                                                                                                                                                                                                                                                                                                                                                                                                                                                                                                                                                                                                                                                                                                                                                                                                                                                                                                                                                                                                                                                                                                                                                                                                                                                                                                                     | 28                                                                                                          | 18-S                                                        | 25–E                       | -                      | 860                                              | NORTH                                                 | 150                                 |                        | WEST              | EDDY                                                                                           |          |
|                                                                                                                                                                                                                                                                                                                                                                                                                                                                                                                                                                                                                                                                                                                                                                                                                                                                                                                                                                                                                                                                                                                                                                                                                                                                                                                                                                                                                                                                                                                                                                                                                                                                                                                                                                                                                                                                                                                                                                                                                                                                                                                                                                                                                                                       |                                                                                                             |                                                             | 11 <sub>E</sub>            | Bottom Ho              | le Location If D                                 | lfferent From Sur                                     | face                                |                        |                   |                                                                                                |          |
| UL er lot me.                                                                                                                                                                                                                                                                                                                                                                                                                                                                                                                                                                                                                                                                                                                                                                                                                                                                                                                                                                                                                                                                                                                                                                                                                                                                                                                                                                                                                                                                                                                                                                                                                                                                                                                                                                                                                                                                                                                                                                                                                                                                                                                                                                                                                                         | Section                                                                                                     | Tewaship                                                    | Range                      | Lot Ida                | Feet from the                                    | Narth/South Line                                      | Feel from t                         | he                     | East/West Ha      | e County                                                                                       |          |
| A                                                                                                                                                                                                                                                                                                                                                                                                                                                                                                                                                                                                                                                                                                                                                                                                                                                                                                                                                                                                                                                                                                                                                                                                                                                                                                                                                                                                                                                                                                                                                                                                                                                                                                                                                                                                                                                                                                                                                                                                                                                                                                                                                                                                                                                     | 28                                                                                                          | 18-S                                                        | 25-E                       | -                      | 860                                              | NORTH                                                 | <b>33</b> 0                         |                        | EAST              | EDDY                                                                                           |          |

No allowable will be assigned to this completion until all interests have been consolidated or a non-standard unit has been approved by the division.

Order No.

and international Cond

Dedicated Acre

320.00