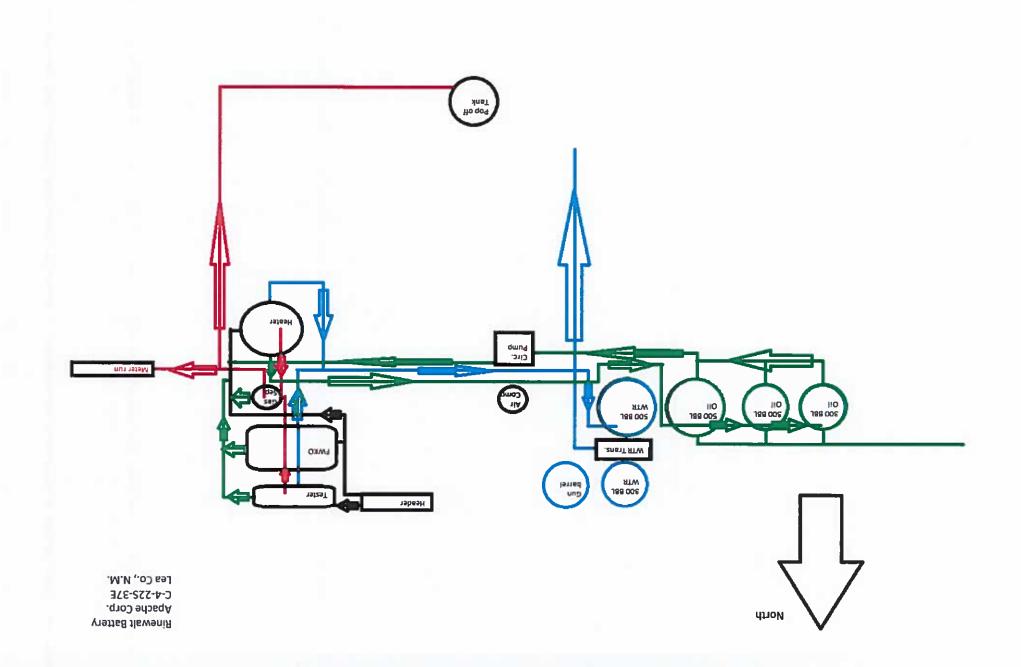

Allocation Schematic for Rinewalt Battery
C-4-22S-37E
Apache Corp.

June 27, 2019

Sent via certified mail 9414 8149 0250 5954 0018 29

AVALANCHE ROYALTY PARTNERS LLC 100 SAINT PAUL ST STE#305 DENVER, CO 80206

This will allow Apache to continue to operate these leases efficiently by measuring and storing oil and casinghead gas at a common facility. This will allow Apache to continue to operate these leases in an economic manner. The interest ownership differs slightly between the wells. In order to commingle production at the surface, production from each of the wells must be allocated by well test to account for the difference in ownership.