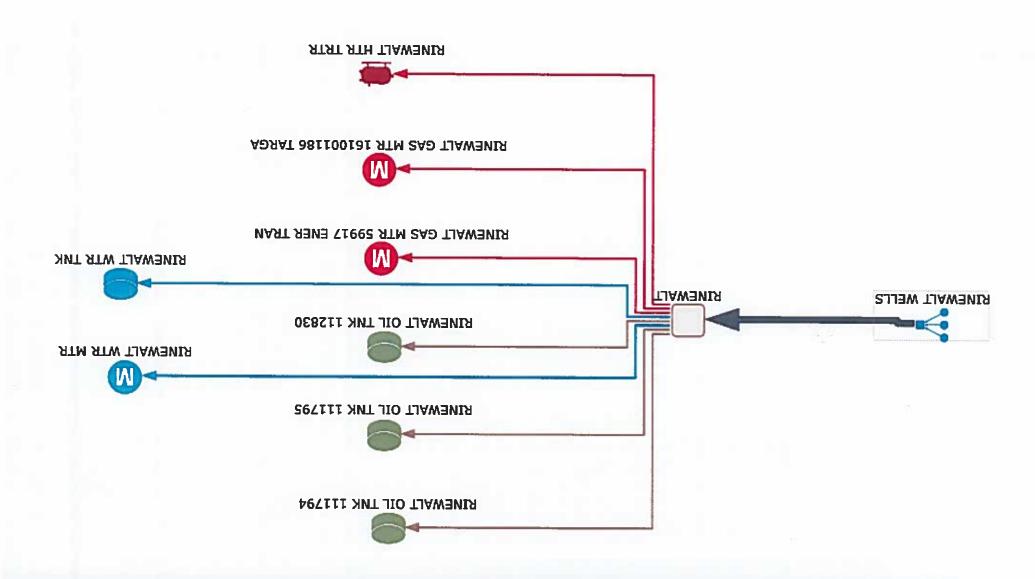

## RINEWALT LEASE WELLS C-4-22S-37E APACHE CORP.

|              |           |            |      | Mineral |        | Unit       |     |     |     | OCD<br>UNIT | Last   |            |                                |
|--------------|-----------|------------|------|---------|--------|------------|-----|-----|-----|-------------|--------|------------|--------------------------------|
| <u>API</u>   | Well Name | Well No.   | Type | Owner   | Status | <u>Ltr</u> | Sec | I   | R   | LTR         | Prod   | Spud Date  | Producing Pool(s)              |
| 30-025-10034 | RINEWALT  | #001       | Oil  | Private | Active | F          | 4   | 225 | 37E | F           | Apr-19 | 5/9/1937   | 24180 Eunice; San Andres, SW   |
| 30-025-10035 | RINEWALT  | #002       | Oil  | Private | Active | 3          | 4   | 225 | 37E | C           | Apr-19 | 4/12/1965  | 6660 Blinebry O&G (Oil)        |
| 30-025-10036 | RINEWALT  | #003       | Oil  | Private | Active | F          | 4   | 225 | 37E | F           | Apr-19 | 10/19/1946 | 19190 Drinkard                 |
|              |           | (DHC-2403) |      |         | (TA)   |            |     |     |     |             |        |            | 62700 Wantz; Abo               |
| 30-025-10037 | RINEWALT  | #004       | Gas  | Private | Active | 3          | 4   | 225 | 37E | С           | Apr-19 | 1/21/1947  | 86440 Tubb O&G (Pro Gas)       |
|              |           | (DHC-281)  |      |         |        |            |     |     |     |             |        |            | 19190 Drinkard                 |
| 30-025-34582 | RINEWALT  | #005       | Oil  | Private | Active | 3          | 4   | 225 | 37E | С           | Apr-19 | 3/9/1999   | 76480 Eumont; Yates-7R-Q (Gas) |
|              |           | (DHC-2779) |      |         |        |            |     |     |     |             |        |            | 50350 Penrose Skelly; Grayburg |
| 30-025-37325 | RINEWALT  | #006       | Oil  | Private | Active | F          | 4   | 225 | 37E | F           | Apr-19 | 7/10/2005  | 50350 Penrose Skelly; Grayburg |
| 30-025-37750 | RINEWALT  | #007       | Oil  | Private | Active | 3          | 4   | 225 | 37E | C           | Apr-19 | 5/28/2006  | 50350 Penrose Skelly; Grayburg |
| 30-025-38224 | RINEWALT  | #008       | Oil  | Private | Active | 3          | 4   | 225 | 37E | С           | Apr-19 | 7/26/2007  | 6660 Blinebry O&G (Oil)        |
|              |           | (DHC-234)  |      |         |        |            |     |     |     |             |        |            | 60240 Tubb O&G (Oil)           |
|              |           |            |      |         |        |            |     |     |     |             |        |            | 19190 Drinkard                 |

|           |            |      |         |               |      |     |     |     | OCD  |        |            |       |                          |
|-----------|------------|------|---------|---------------|------|-----|-----|-----|------|--------|------------|-------|--------------------------|
|           |            |      | Mineral |               | Unit |     |     |     | UNIT | Last   |            |       |                          |
| Well Name | Well No.   | Type | Owner   | <u>Status</u> | Ltr  | Sec | I   | R   | LTR  | Prod   | Spud Date  |       | Producing Pool(s)        |
| RINEWALT  | #001       | Oil  | Private | Active        | F    | 4   | 225 | 37E | F    | Арг-19 | 5/9/1937   | 24180 | Eunice; San Andres, SW   |
| RINEWALT  | #002       | Oil  | Private | Active        | 3    | 4   | 225 | 37E | Ç    | Apr-19 | 4/12/1965  | 6560  | Blinebry O&G (Oil)       |
| RINEWALT  | #003       | Oil  | Private | Active        | F    | 4   | 225 | 37E | F    | Apr-19 | 10/19/1946 | 19190 | Drinkard                 |
|           | (DHC-2403) |      |         | (TA)          |      |     |     |     |      |        |            | 62700 | Wantz; Abo               |
| RINEWALT  | #004       | Gas  | Private | Active        | 3    | 4   | 225 | 37E | С    | Apr-19 | 1/21/1947  | 86440 | Tubb O&G (Pro Gas)       |
|           | (DHC-281)  |      |         |               |      |     |     |     |      |        |            | 19190 | Drinkard                 |
| RINEWALT  | #005       | Oil  | Private | Active        | 3    | 4   | 225 | 37E | С    | Apr-19 | 3/9/1999   | 76480 | Eumont; Yates-7R-Q (Gas) |
|           | (DHC-2779) |      |         |               |      |     |     |     |      |        |            | 50350 | Penrose Skelly; Grayburg |
| RINEWALT  | #006       | Oil  | Private | Active        | F    | 4   | 225 | 37E | F    | Apr-19 | 7/10/2005  | 50350 | Penrose Skelly; Grayburg |
| RINEWALT  | #007       | Oil  | Private | Active        | 3    | 4   | 225 | 37E | С    | Apr-19 | 5/28/2006  | 50350 | Penrose Skelly; Grayburg |
| RINEWALT  | #008       | Oil  | Private | Active        | 3    | 4   | 225 | 37E | С    | Apr-19 | 7/26/2007  | 6660  | Blinebry O&G (Oil)       |
|           | (DHC-234)  |      |         |               |      |     |     |     |      |        |            | 60240 | Tubb O&G (Oil)           |
|           |            |      |         |               |      |     |     |     |      |        |            | 19190 | Drinkard                 |