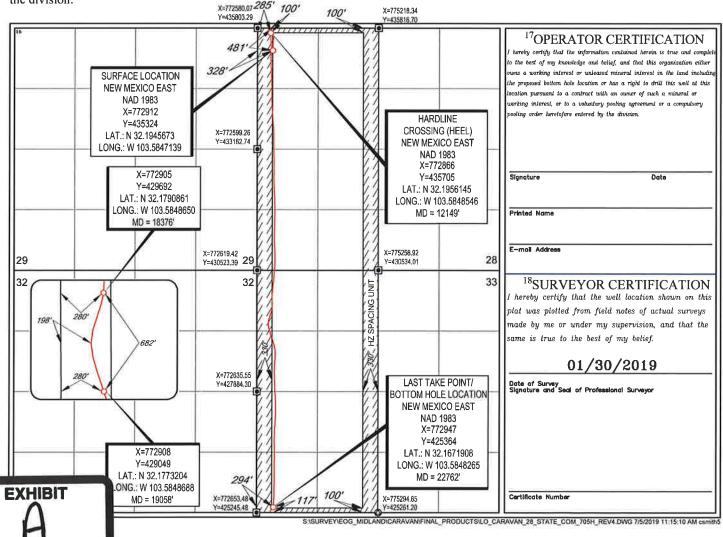

**Exhibit A** is a Well Location and Acreage Dedication Plat (Form C-102), which shows that the completed interval of the proposed **Caravan 28 State Com #705H Well** encroaches on the tracts to the west.

This well has been drilled from a surface location 481 feet from the north line and 328 feet from the west line (Unit D). The first take point will be located 100 feet from the north line and 285 feet from the west line (Unit D) of Section 28, and the last take point will be 117 feet from the south line and 294 feet from the west line (Unit M) of Section 33. Since this acreage is governed by the Division's statewide rules, the completed interval for this well will be unorthodox because it is closer than the standard offsets to the western boundary of the spacing unit. Approval of the unorthodox completed interval will allow EOG to use their preferred well spacing plan for horizontal wells in this area and thereby prevent waste.