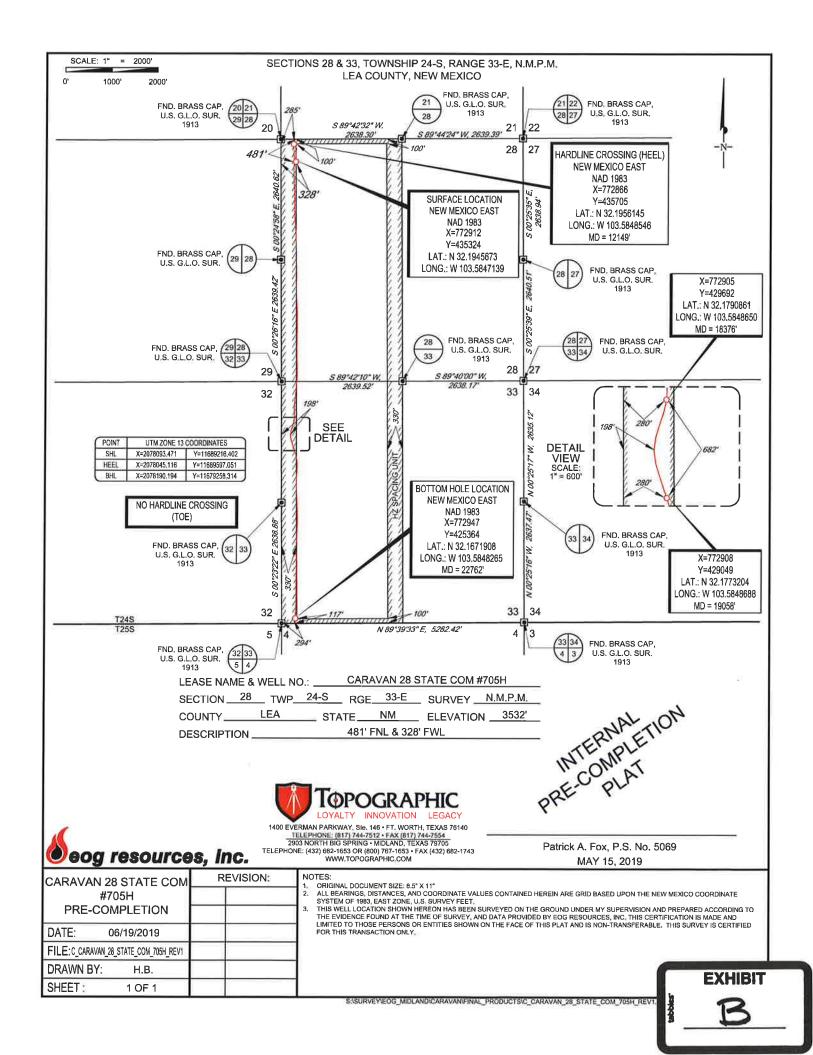

**Exhibit B** is a land plat for Sections 28 and 33 and the surrounding sections that shows the proposed **Caravan 28 State Com #705H Well** in relation to adjoining units and existing wells. This pre-completion plat also reflects the portions of the completed interval that do not comply with the setback requirements.