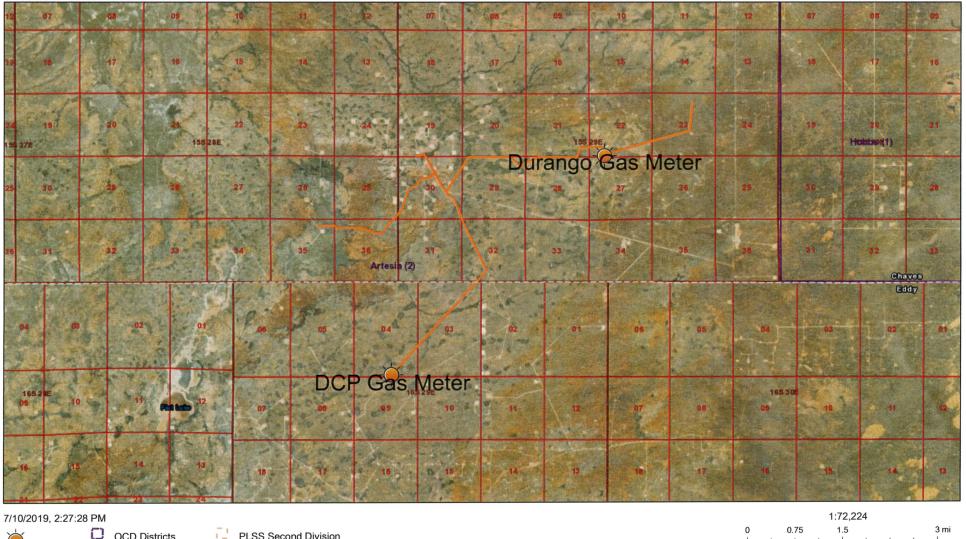

| Submit 3 Copies To Appropriate District Office                                                                                                                                                                                                                                                   | State of New Mexico                                                                  | Form C-103                                              |
|--------------------------------------------------------------------------------------------------------------------------------------------------------------------------------------------------------------------------------------------------------------------------------------------------|--------------------------------------------------------------------------------------|---------------------------------------------------------|
| District I                                                                                                                                                                                                                                                                                       | Energy, Minerals and Natural Resources                                               | June 19, 2008<br>WELL API NO.                           |
| 1625 N. French Dr., Hobbs, NM 88240<br>District II                                                                                                                                                                                                                                               | OIL CONSERVATION DIVISION                                                            | WEED ATTIO.                                             |
| 1301 W. Grand Ave., Artesia, NM 8821 0<br>District III                                                                                                                                                                                                                                           | OIL CONSERVATION DIVISION<br>1220 South St. Francis Dr.                              | 5. Indicate Type of Lease                               |
| 1 000 Rio Brazos Rd., Aztec, NM 8741 0                                                                                                                                                                                                                                                           | Santa Fe, NM 87505                                                                   | STATE FEE 6. State Oil & Gas Lease No.                  |
| District IV<br>1220 S. St. Francis Dr., Santa Fe, NM                                                                                                                                                                                                                                             | Sainta I C, IVWI 67505                                                               |                                                         |
| 87505                                                                                                                                                                                                                                                                                            | FIGURE AND DEPONTS ON WELLS                                                          | Multiple                                                |
|                                                                                                                                                                                                                                                                                                  | FICES AND REPORTS ON WELLS OSALS TO DRILL OR TO DEEPEN OR PLUG BACK TO A             | 7. Lease Name or Unit Agreement Name                    |
| DIFFERENT RESERVOIR, USE "APPL                                                                                                                                                                                                                                                                   | ICATION FOR PERMIT" (FORM C-101) FOR SUCH                                            | Multiple                                                |
| PROPOSALS.)  1. Type of Well: Oil Well                                                                                                                                                                                                                                                           | Gas Well  Other                                                                      | 8. Well Number                                          |
| 2. Name of Operator                                                                                                                                                                                                                                                                              |                                                                                      | 9. OGRID Number                                         |
|                                                                                                                                                                                                                                                                                                  | Energy Corporation                                                                   | 013837                                                  |
| 3. Address of Operator                                                                                                                                                                                                                                                                           | 960 Artesia, NM 88210                                                                | Round Tank; San Andres                                  |
| 4. Well Location                                                                                                                                                                                                                                                                                 | 700 Artesia, NWI 86210                                                               | Round Talik, Sall Allules                               |
| Unit Letter                                                                                                                                                                                                                                                                                      | feet from the line and                                                               | feet from the line                                      |
| Section 22                                                                                                                                                                                                                                                                                       | Township 15S Range 29E                                                               | NMPM County Chaves, NM                                  |
|                                                                                                                                                                                                                                                                                                  | 11. Elevation (Show whether DR, RKB, RT, GR                                          | etc.)                                                   |
|                                                                                                                                                                                                                                                                                                  |                                                                                      |                                                         |
| 12 Charle Annuagista Day to Indicate Nature of Natice Deposit on Other Date                                                                                                                                                                                                                      |                                                                                      |                                                         |
| 12. Check Appropriate Box to Indicate Nature of Notice, Report or Other Data                                                                                                                                                                                                                     |                                                                                      |                                                         |
|                                                                                                                                                                                                                                                                                                  |                                                                                      | UBSEQUENT REPORT OF:                                    |
| PERFORM REMEDIAL WORK                                                                                                                                                                                                                                                                            |                                                                                      | <u> </u>                                                |
| TEMPORARILY ABANDON                                                                                                                                                                                                                                                                              | ] CHANGE PLANS ☐ COMMENCE<br>] MULTIPLE COMPL ☐ CASING/CEN                           | DRILLING OPNS. P AND A                                  |
| PULL OR ALTER CASING DOWNHOLE COMMINGLE                                                                                                                                                                                                                                                          | 1 MOLTIPLE COMPL CASING/CEN                                                          | IENT JOB LI                                             |
|                                                                                                                                                                                                                                                                                                  | 1                                                                                    |                                                         |
|                                                                                                                                                                                                                                                                                                  | er added to CTB-887 OTHER: upleted operations. (Clearly state all pertinent details, |                                                         |
|                                                                                                                                                                                                                                                                                                  | work). SEE RULE 1103. For Multiple Completions:                                      |                                                         |
| or-recompletion.                                                                                                                                                                                                                                                                                 |                                                                                      |                                                         |
| Mack Energy is requesting approval                                                                                                                                                                                                                                                               | to add an additional sales meter to our CTB-887 order,                               | , currently selling gas at a sales point in Sec. 4 T16S |
| R29E. All requirements and testing procedures will remain the same. This meter will enable gas sales to be sold at either/or both locations. This should prevent any gas venting should either purchaser have pipeline issues, it also insures capacity for future development. Additional sales |                                                                                      |                                                         |
| meter will be located in the SESW Sec. 22 T15S R29E. Below is a list of all associated CTB's.                                                                                                                                                                                                    |                                                                                      |                                                         |
|                                                                                                                                                                                                                                                                                                  |                                                                                      |                                                         |
| CTB-887                                                                                                                                                                                                                                                                                          |                                                                                      |                                                         |
| CTB-886<br>CTB-778B                                                                                                                                                                                                                                                                              |                                                                                      |                                                         |
| CTB-904                                                                                                                                                                                                                                                                                          |                                                                                      |                                                         |
| CTB-865<br>CTB-857                                                                                                                                                                                                                                                                               |                                                                                      |                                                         |
| C1B-837                                                                                                                                                                                                                                                                                          |                                                                                      |                                                         |
|                                                                                                                                                                                                                                                                                                  |                                                                                      |                                                         |
| F                                                                                                                                                                                                                                                                                                |                                                                                      |                                                         |
| Spud Date:                                                                                                                                                                                                                                                                                       | Rig Release Date:                                                                    |                                                         |
|                                                                                                                                                                                                                                                                                                  |                                                                                      |                                                         |
| I hereby certify that the information above is true slid complete to the best of my knowledge and belief.                                                                                                                                                                                        |                                                                                      |                                                         |
| increase certainy that the information above to that only only only thousands and control                                                                                                                                                                                                        |                                                                                      |                                                         |
|                                                                                                                                                                                                                                                                                                  | 1 5/ 1                                                                               | 7/15/10                                                 |
| SIGNATURE L                                                                                                                                                                                                                                                                                      | J. TITLE Production Clerk                                                            | DATE <u>7/15/19</u>                                     |
| Type or print name Jerry W. Sher                                                                                                                                                                                                                                                                 | rell E-mail address: jerrys@mec                                                      | com PHONE: (575)748-1288                                |
| For State Use Only                                                                                                                                                                                                                                                                               | 0                                                                                    | 22242                                                   |
|                                                                                                                                                                                                                                                                                                  | TITLE OCD DIRECT                                                                     | D 215119                                                |
| APPROVED BY: V Conditions of Approval (if any):                                                                                                                                                                                                                                                  | nire_000 on co                                                                       | DATE TO S                                               |
|                                                                                                                                                                                                                                                                                                  |                                                                                      |                                                         |