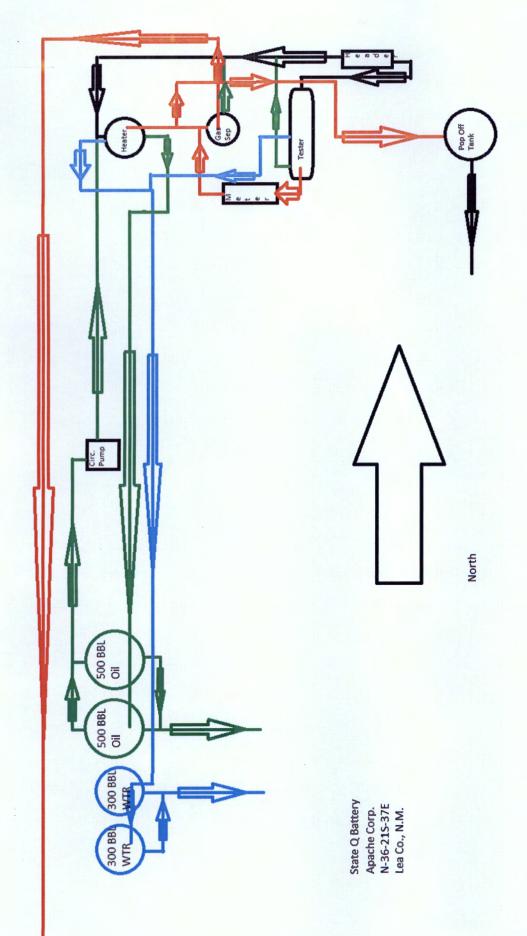

Enclosed please find forms C-102 and well test information for all wells on the lease. These wells are all marginal producers and production will be allocated monthly by well tests. Per the attached land letter, interest ownership between pools is identical and common throughout, 100% Apache.

## STATE Q LEASE WELLS N-36-21S-37E APACHE CORP.

|     |         | <b>Producing Pool(s)</b> | 6660 Blinebry Oil & Gas (Oil) | 60240 Tubb Oil & Gas (Oil) | Active O 36 21S 37E Apr-19 10/31/2005 6660 Blinebry Oil & Gas (Oil) | 60240 Tubb Oil & Gas (Oil) | 19190 Drinkard |
|-----|---------|--------------------------|-------------------------------|----------------------------|---------------------------------------------------------------------|----------------------------|----------------|
|     |         | <b>Spud Date</b>         | 36 21S 37E Apr-19             |                            | 10/31/2005                                                          |                            |                |
|     |         | Last Prod                | Apr-19                        |                            | Apr-19                                                              |                            |                |
|     |         | <b>~</b>                 | 37E                           |                            | 37E                                                                 |                            |                |
|     |         | ы                        | 215                           |                            | 215                                                                 |                            |                |
|     |         |                          | 36                            |                            | 36                                                                  |                            |                |
| 00C | Unit    | 뉨                        | z                             |                            | 0                                                                   |                            |                |
|     |         | Status                   | Active                        |                            | Active                                                              |                            |                |
|     | Mineral | Owner                    | State                         |                            | State                                                               |                            |                |
|     |         | Type                     | ë                             |                            | ē                                                                   |                            |                |
|     | Well    |                          |                               |                            | #003                                                                |                            |                |
|     |         | Well Name                | STATE Q                       | (DHC-644)                  | STATE Q                                                             | (DHC-149)                  |                |
|     |         | API                      | 30-025-07046                  |                            | 30-025-37483                                                        |                            |                |

State Q lease wells

Description:

Unit N, Sec 36, T21S-R37E, NMPM, Lea County, New Mexico

Wells:

| :            |           |      |             |              |               | OCD        |            |     |          |           |            |       |                          |
|--------------|-----------|------|-------------|--------------|---------------|------------|------------|-----|----------|-----------|------------|-------|--------------------------|
|              |           | Well |             | Mineral      |               | Unit       |            |     |          |           |            |       |                          |
| <u>API</u>   | Well Name | No.  | <u>Type</u> | <u>Owner</u> | <u>Status</u> | <u>Ltr</u> | <u>Sec</u> | T   | <u>R</u> | Last Prod | Spud Date  |       | Producing Pool(s)        |
| 30-025-07046 | STATE Q   | #001 | Oil         | State        | Active        | N          | 36         | 215 | 37E      | Apr-19    |            | 6660  | Blinebry Oil & Gas (Oil) |
|              | (DHC-644) |      |             |              |               |            |            |     |          |           |            | 60240 | Tubb Oil & Gas (Oil)     |
| 30-025-37483 | STATE Q   | #003 | Oil         | State        | Active        | 0          | 36         | 215 | 37E      | Apr-19    | 10/31/2005 | 6660  | Blinebry Oil & Gas (Oil) |
|              | (DHC-149) |      |             |              |               |            |            |     |          |           |            | 60240 | Tubb Oil & Gas (Oil)     |
|              |           |      |             |              |               |            |            |     |          |           |            | 19190 | Drinkard                 |