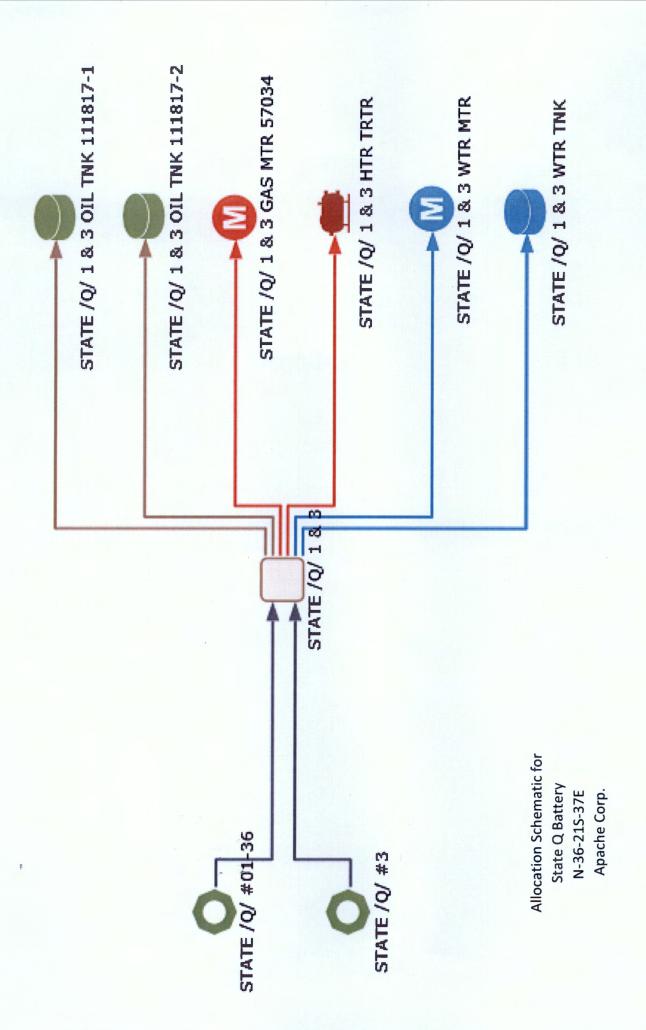

Enclosed please find forms C-102 and well test information for all wells on the lease. These wells are all marginal producers and production will be allocated monthly by well tests. Per the attached land letter, interest ownership between pools is identical and common throughout, 100% Apache.

## STATE Q LEASE WELLS N-36-21S-37E APACHE CORP.

|     |         | <b>Producing Pool(s)</b> | 6660 Blinebry Oil & Gas (Oil) | 60240 Tubb Oil & Gas (Oil) | Active O 36 21S 37E Apr-19 10/31/2005 6660 Blinebry Oil & Gas (Oil) | 60240 Tubb Oil & Gas (Oil) | 19190 Drinkard |
|-----|---------|--------------------------|-------------------------------|----------------------------|---------------------------------------------------------------------|----------------------------|----------------|
|     |         | <b>Spud Date</b>         | 36 21S 37E Apr-19             |                            | 10/31/2005                                                          |                            |                |
|     |         | Last Prod                | Apr-19                        |                            | Apr-19                                                              |                            |                |
|     |         | <b>~</b>                 | 37E                           |                            | 37E                                                                 |                            |                |
|     |         | ы                        | 215                           |                            | 215                                                                 |                            |                |
|     |         |                          | 36                            |                            | 36                                                                  |                            |                |
| 00C | Unit    | 뉨                        | z                             |                            | 0                                                                   |                            |                |
|     |         | Status                   | Active                        |                            | Active                                                              |                            |                |
|     | Mineral | Owner                    | State                         |                            | State                                                               |                            |                |
|     |         | Type                     | ë                             |                            | ē                                                                   |                            |                |
|     | Well    |                          |                               |                            | #003                                                                |                            |                |
|     |         | Well Name                | STATE Q                       | (DHC-644)                  | STATE Q                                                             | (DHC-149)                  |                |
|     |         | API                      | 30-025-07046                  |                            | 30-025-37483                                                        |                            |                |

State Q lease wells

Description:

Unit N, Sec 36, T21S-R37E, NMPM, Lea County, New Mexico

Wells:

| :            |           |      |             |              |               | OCD        |            |     |          |           |            |       |                          |
|--------------|-----------|------|-------------|--------------|---------------|------------|------------|-----|----------|-----------|------------|-------|--------------------------|
|              |           | Well |             | Mineral      |               | Unit       |            |     |          |           |            |       |                          |
| <u>API</u>   | Well Name | No.  | <u>Type</u> | <u>Owner</u> | <u>Status</u> | <u>Ltr</u> | <u>Sec</u> | T   | <u>R</u> | Last Prod | Spud Date  |       | Producing Pool(s)        |
| 30-025-07046 | STATE Q   | #001 | Oil         | State        | Active        | N          | 36         | 215 | 37E      | Apr-19    |            | 6660  | Blinebry Oil & Gas (Oil) |
|              | (DHC-644) |      |             |              |               |            |            |     |          |           |            | 60240 | Tubb Oil & Gas (Oil)     |
| 30-025-37483 | STATE Q   | #003 | Oil         | State        | Active        | 0          | 36         | 215 | 37E      | Apr-19    | 10/31/2005 | 6660  | Blinebry Oil & Gas (Oil) |
|              | (DHC-149) |      |             |              |               |            |            |     |          |           |            | 60240 | Tubb Oil & Gas (Oil)     |
|              |           |      |             |              |               |            |            |     |          |           |            | 19190 | Drinkard                 |