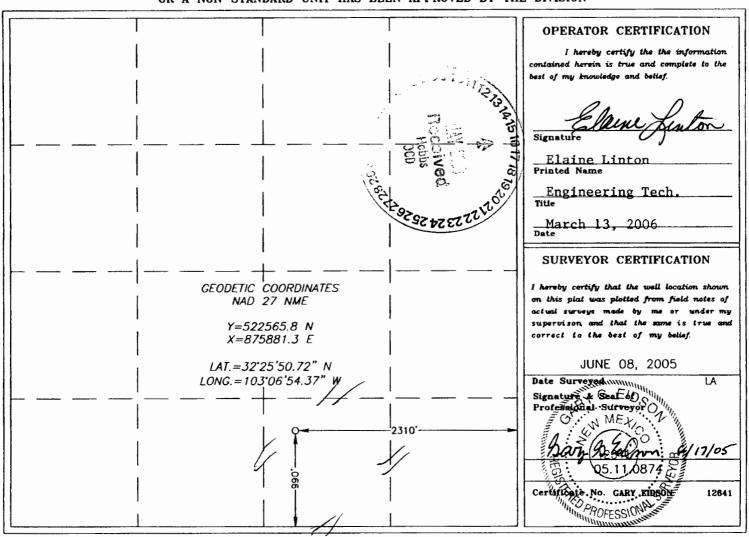

#### OIL CONSERVATION DIVISION 1220 SOUTH ST. FRANCIS DR. Santa Fe, New Mexico 87505

Form C-102
Revised JUNE 10, 2003
Submit to Appropriate District Office
State Lease - 4 Copies
Fee Lease - 3 Copies

| DISTRICT IV 1220 S. ST. FRANCIS DR., SANTA PE, NN 87500 |                    | ACREAGE DEDICATION | PLAT      | ☐ AMENDED REPORT |
|---------------------------------------------------------|--------------------|--------------------|-----------|------------------|
| API Number<br>30-025-37483                              | Pool Code<br>19190 | Drinkard           | Pool Name |                  |
| Property Code                                           |                    | roperty Name       |           | Well Number      |
| 16847                                                   | 8                  | TATE Q             |           | 3                |
| OGRID No.                                               |                    | perator Name       |           | Elevation        |
| 00873                                                   | APACHE             | CORPORATION        |           | 3361'            |

#### Surface Location

| UL or lot No. | Section | Township | Range | Lot Idn | Feet from the | North/South line | Feet from the | East/West line | County |
|---------------|---------|----------|-------|---------|---------------|------------------|---------------|----------------|--------|
| 0             | 36      | 21-S     | 37-E  |         | 990           | SOUTH            | 2310          | EAST           | LEA    |

#### Bottom Hole Location If Different From Surface

| UL or lot No.  | Section   | Township    | Range         | Lot idn  | Feet from the | North/South line | Feet from the | East/West line | County |
|----------------|-----------|-------------|---------------|----------|---------------|------------------|---------------|----------------|--------|
| Dedicated Acre | s Joint o | r Infill Co | nsolidation ( | Code Ore | der No.       |                  |               |                |        |

NO ALLOWABLE WILL BE ASSIGNED TO THIS COMPLETION UNTIL ALL INTERESTS HAVE BEEN CONSOLIDATED OR A NON-STANDARD UNIT HAS BEEN APPROVED BY THE DIVISION

|                                                         | OPERATOR CERTIFICATION                                                                                                           |
|---------------------------------------------------------|----------------------------------------------------------------------------------------------------------------------------------|
|                                                         | I hereby certify the the information contained herein is true and complete to the best of my knowledge and belief.               |
| 31021077                                                | Ellerne Linton                                                                                                                   |
|                                                         | Signature Elaine Linton                                                                                                          |
|                                                         | Printed Name                                                                                                                     |
|                                                         | Engineering Technician                                                                                                           |
| 19 2 12 23 24 26 20 20 20 20 20 20 20 20 20 20 20 20 20 | May 16, 2006 Date                                                                                                                |
|                                                         | SURVEYOR CERTIFICATION                                                                                                           |
| GEODETIC COORDINATES NAD 27 NME                         | I hereby certify that the well location shown on this plat was plotted from field notes of actual surveys made by me or under my |
| Y=522565.8 N<br>X=875881.3 E                            | supervison and that the same is true and correct to the best of my belief.                                                       |
| LAT.=32*25'50.72" N                                     | JUNE 08, 2005                                                                                                                    |
| LONG.=103'06'54.37" W                                   | Date Surveyed LA  Signature & Saal Form                                                                                          |
|                                                         | Professional Surveyors                                                                                                           |
| 2310                                                    | Bary B. 2000 - 6/17/05                                                                                                           |
|                                                         | Certaficate No. GARY ENDER 12841                                                                                                 |
|                                                         | MINIOPESSIONERS                                                                                                                  |