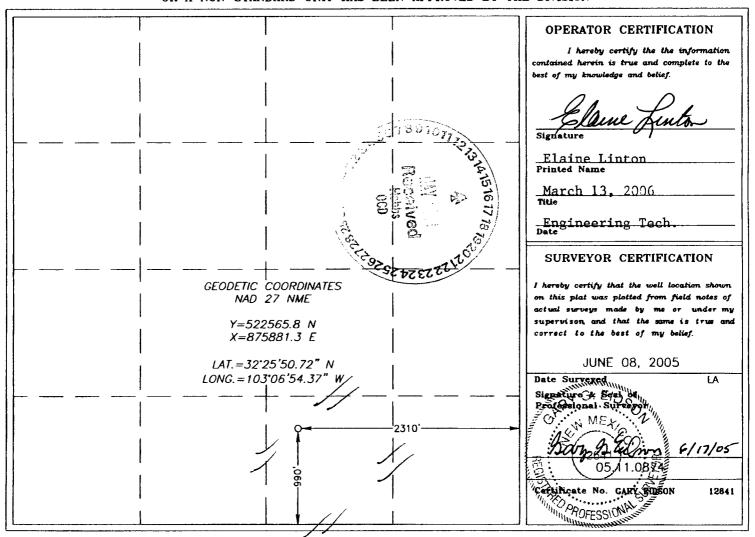

#### OIL CONSERVATION DIVISION 1220 SOUTH ST. FRANCIS DR. Santa Fe, New Mexico 87505

Form C-102
Revised JUNE 10, 2003
Submit to Appropriate District Office
State Lease - 4 Copies
Fee Lease - 3 Copies

| DISTRICT IV 1220 S. ST. FRANCIS DR., SANTA PE, NN 87500 |                    | ACREAGE DEDICATION | PLAT      | ☐ AMENDED REPORT |
|---------------------------------------------------------|--------------------|--------------------|-----------|------------------|
| API Number<br>30-025-37483                              | Pool Code<br>19190 | Drinkard           | Pool Name |                  |
| Property Code                                           |                    | roperty Name       |           | Well Number      |
| 16847                                                   | 8                  | TATE Q             |           | 3                |
| OGRID No.                                               |                    | perator Name       |           | Elevation        |
| 00873                                                   | APACHE             | CORPORATION        |           | 3361'            |

#### Surface Location

| UL or lot No. | Section | Township | Range | Lot Idn | Feet from the | North/South line | Feet from the | East/West line | County |
|---------------|---------|----------|-------|---------|---------------|------------------|---------------|----------------|--------|
| 0             | 36      | 21-S     | 37-E  |         | 990           | SOUTH            | 2310          | EAST           | LEA    |

#### Bottom Hole Location If Different From Surface

| UL or lot No.  | Section   | Township    | Range         | Lot idn  | Feet from the | North/South line | Feet from the | East/West line | County |
|----------------|-----------|-------------|---------------|----------|---------------|------------------|---------------|----------------|--------|
| Dedicated Acre | s Joint o | r Infill Co | nsolidation ( | Code Ore | der No.       |                  |               |                |        |

NO ALLOWABLE WILL BE ASSIGNED TO THIS COMPLETION UNTIL ALL INTERESTS HAVE BEEN CONSOLIDATED OR A NON-STANDARD UNIT HAS BEEN APPROVED BY THE DIVISION

|                                                         | OPERATOR CERTIFICATION                                                                                                           |
|---------------------------------------------------------|----------------------------------------------------------------------------------------------------------------------------------|
|                                                         | I hereby certify the the information contained herein is true and complete to the best of my knowledge and belief.               |
| 31021077                                                | Ellerne Linton                                                                                                                   |
|                                                         | Signature Elaine Linton                                                                                                          |
|                                                         | Printed Name                                                                                                                     |
|                                                         | Engineering Technician                                                                                                           |
| 19 2 12 23 24 26 20 20 20 20 20 20 20 20 20 20 20 20 20 | May 16, 2006 Date                                                                                                                |
|                                                         | SURVEYOR CERTIFICATION                                                                                                           |
| GEODETIC COORDINATES NAD 27 NME                         | I hereby certify that the well location shown on this plat was plotted from field notes of actual surveys made by me or under my |
| Y=522565.8 N<br>X=875881.3 E                            | supervison and that the same is true and correct to the best of my belief.                                                       |
| LAT.=32*25'50.72" N                                     | JUNE 08, 2005                                                                                                                    |
| LONG.=103'06'54.37" W                                   | Date Surveyed LA  Signature & Saal Form                                                                                          |
|                                                         | Professional Surveyors                                                                                                           |
| 2310                                                    | Bary B. 2000 - 6/17/05                                                                                                           |
|                                                         | Certaficate No. GARY ENDER 12841                                                                                                 |
|                                                         | MINIOPESSIONERS                                                                                                                  |