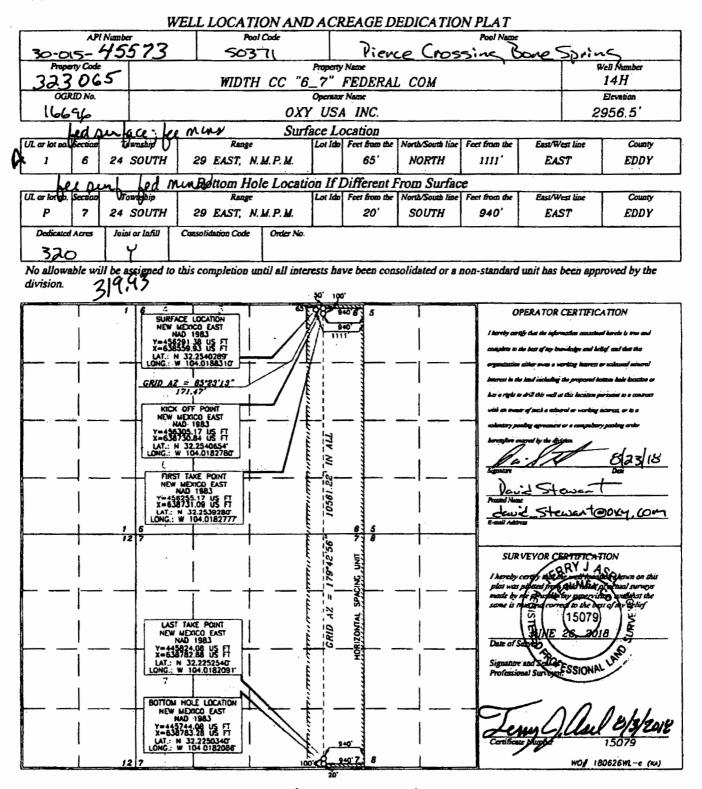

#### POOL COMMINGLE & OFF-LEASE STORAGE, MEASUREMENT AND SALES - TRAIN #2 POOLS: PIERCE CROSSING;BONE SPRING (50371) & PURPLE SAGE; WOLFCAMP (98220) COM AGREEMENT PENDING

6.25% BLM ROYALTY 12.5% (NMNM077018) & 6.25% BLM ROYALTY 12.5% (NMNM 117551) & 12.5% BLM ROYALTY 12.5% (NMNM 086905) & 31.25% BLM ROYALTY 12.5% (NMLC 0065970 C) & 43.75% FEE FOR BLM INTEREST ALLOCATION OF 7.03125%

| Well Name                       | API          | Surface<br>Location | Pool                         | POOL CODE | EST DATE<br>ONLINE | Est. Oil<br>(bpd) | Est.<br>Gravity<br>API | Est. Gas<br>(MSCFD) | Est.<br>BTU/cf | Est. Water<br>(bpd) |
|---------------------------------|--------------|---------------------|------------------------------|-----------|--------------------|-------------------|------------------------|---------------------|----------------|---------------------|
| Width CC 6 7 Federal Com #015H  | 30-015-45576 | A-06-245-29E        | PIERCE CROSSING; BONE SPRING | 50371     | Nov-19             | 802               | 44                     | 3207                | 1300           | 1203                |
| Time CC 6 7 Federal Com #044H   | 30-015-45577 | A-06-245-29E        | PURPLE SAGE; WOLFCAMP        | 98220     | Oct-20             | 493               | 44.4                   | 5479                | 1325           | 1644                |
| Height CC 6 7 Federal Com #034H | 30-015-45562 | C-06-245-29E        | PURPLE SAGE; WOLFCAMP        | 98220     | Jul-19             | 795               | 44.4                   | 1874                | 1325           | 3370                |
| Height CC 6 7 Federal Com #035H | 30-015-45563 | A-06-245-29E        | PURPLE SAGE; WOLFCAMP        | 98220     | Jul-19             | 795               | 44.4                   | 1874                | 1325           | 3370                |
| Height CC 6 7 Federal Com #036H | 30-015-45564 | A-06-245-29E        | PURPLE SAGE; WOLFCAMP        | 98220     | Jul-19             | 795               | 44.4                   | 1874                | 1325           | 3370                |
| Length CC 6 7 Federal Com #024H | 30-015-45552 | C-06-245-29E        | PIERCE CROSSING; BONE SPRING | 50371     | Jul-19             | <b>991</b>        | 44                     | 2121                | 1300           | 2752                |
| Length CC 6 7 Federal Com #025H | 30-015-45566 | A-06-245-29E        | PIERCE CROSSING; BONE SPRING | 50371     | Jul-19             | 991               | 44                     | 2121                | 1300           | 2752                |
| Length CC 6 7 Federal Com #026H | 30-015-45567 | A-06-245-29E        | PIERCE CROSSING; BONE SPRING | 50371     | Jul-19             | 991               | 44                     | 2121                | 1300           | 2752                |
| Height CC 6 7 Federal Com #312H | 30-015-45572 | C-06-24S-29E        | PIERCE CROSSING; BONE SPRING | 50371     | Jul-19             | 795               | 44.4                   | 1874                | 1325           | 3370                |
| Width CC 6 7 Federal Com #014H  | 30-015-45573 | A-06-245-29E        | PIERCE CROSSING; BONE SPRING | 50371     | Nov-19             | 802               | 44                     | 3207                | 1300           | 1203                |