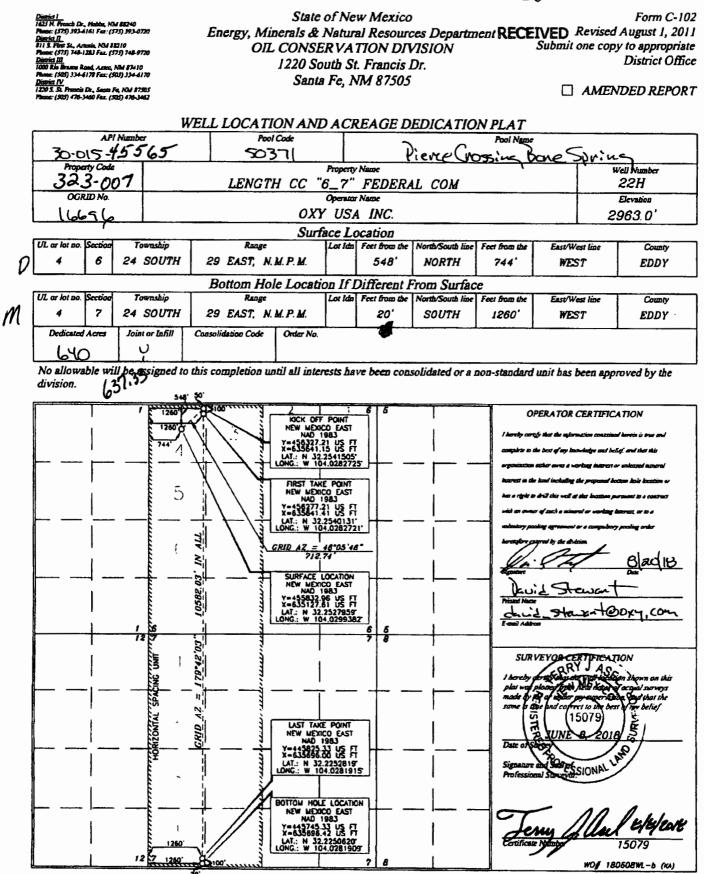

#### POOL COMMINGLE - TRAIN #1

#### POOLS: PIERCE CROSSING; BONE SPRING (50371) & PURPLE SAGE; WOLFCAMP (98220)

#### COM AGREEMENT PENDING

18.75% BLM ROYALTY 12.5% (NMNM 013996) & 6.25% BLM ROYALTY 12.5% (NMNM 077018) & 75% FEE FOR BLM INTEREST ALLOCATION OF 3.125%

| Well Name                       | АРІ          | Surface<br>Location | Poot                         | POOL CODE | EST DATE<br>ONLINE | Est. Oil<br>(bpď) | Est.<br>Gravity<br>API | Est. Gas<br>(MSCFD) | Est.<br>8TU/cf | Est. Water<br>(bpd) |
|---------------------------------|--------------|---------------------|------------------------------|-----------|--------------------|-------------------|------------------------|---------------------|----------------|---------------------|
| Width CC 6 7 Federal Com #017H  | 30-015-45629 | C-06-245-29E        | PIERCE CROSSING; BONE SPRING | 50371     | Nov-19             | 802               | 44                     | 3207                | 1300           | 1203                |
| Width CC 6 7 Federal Com #016H  | 30-015-45575 | C-06-245-29E        | PIERCE CROSSING; BONE SPRING | 50371     | Nov-19             | 802               | 44                     | 3207                | 1300           | 1203                |
| Height CC 6 7 Federal Com #031Y | 30-015-45770 | D-06-245-29E        | PURPLE SAGE; WOLFCAMP        | 98220     | Jul-19             | 795               | 44.4                   | 1874                | 1325           | 3370                |
| Height CC 6 7 Federal Com #032H | 30-015-45554 | D-06-245-29E        | PURPLE SAGE; WOLFCAMP        | 98220     | Jul-19             | 795               | 44.4                   | 1874                | 1325           | 3370                |
| Height CC 6 7 Federal Com #033H | 30-015-45561 | C-06-24S-29E        | PURPLE SAGE; WOLFCAMP        | 98220     | Jul-19             | 795               | 44.4                   | 1874                | 1325           | 3370                |
| Length CC 6 7 Federal Com #021H | 30-015-45553 | D-06-245-29E        | PIERCE CROSSING; BONE SPRING | 50371     | Jul-19             | 991               | 44                     | 2121                | 1300           | 2752                |
| Length CC 6 7 Federal Com #022H | 30-015-45565 | D-06-245-29E        | PIERCE CROSSING; BONE SPRING | 50371     | Jul-19             | <del>9</del> 91   | 44                     | 2121                | 1300           | 2752                |
| Length CC 6 7 Federal Com #023H | 30-015-45551 | C-06-24S-29E        | PIERCE CROSSING; BONE SPRING | 50371     | Jul-19             | 991               | 44                     | 2121                | 1300           | 2752                |
| Width CC 6 7 Federal Com #011H  | 30-015-45571 | C-06-245-29E        | PIERCE CROSSING; BONE SPRING | 50371     | Oct-20             | 802               | 44                     | 3207                | 1300           | 1203                |
| Height CC 6 7 Federal Com #311H | 30-015-45630 | C-06-245-29E        | PIERCE CROSSING; BONE SPRING | 50371     | Jul-19             | 795               | 44.4                   | 1874                | 1325           | 3370                |