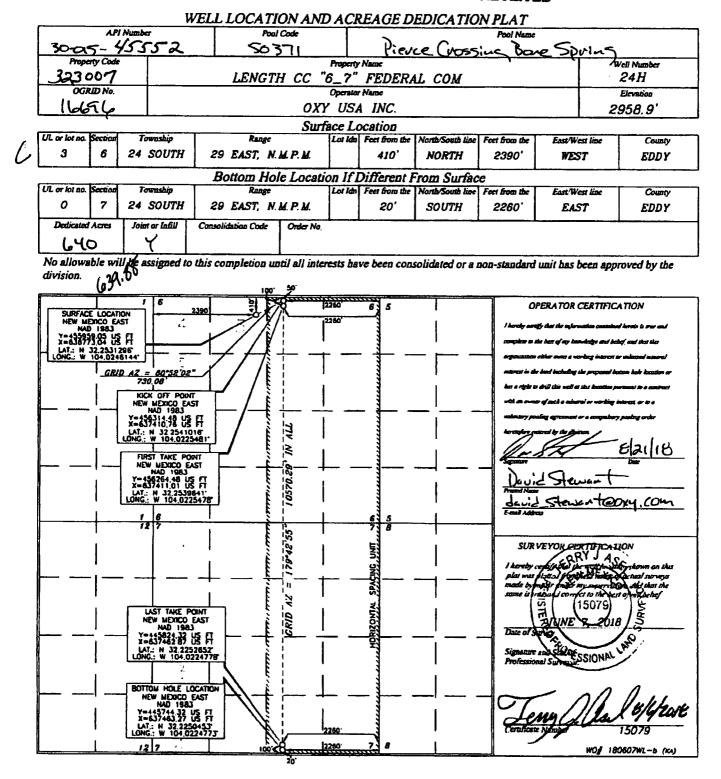

#### POOL COMMINGLE - TRAIN #1

#### POOLS: PIERCE CROSSING; BONE SPRING (50371) & PURPLE SAGE; WOLFCAMP (98220)

#### COM AGREEMENT PENDING

18.75% BLM ROYALTY 12.5% (NMNM 013996) & 6.25% BLM ROYALTY 12.5% (NMNM 077018) & 75% FEE FOR BLM INTEREST ALLOCATION OF 3.125%

| Well Name                       | АРІ          | Surface<br>Location | Poot                         | POOL CODE | EST DATE<br>ONLINE | Est. Oil<br>(bpď) | Est.<br>Gravity<br>API | Est. Gas<br>(MSCFD) | Est.<br>8TU/cf | Est. Water<br>(bpd) |
|---------------------------------|--------------|---------------------|------------------------------|-----------|--------------------|-------------------|------------------------|---------------------|----------------|---------------------|
| Width CC 6 7 Federal Com #017H  | 30-015-45629 | C-06-245-29E        | PIERCE CROSSING; BONE SPRING | 50371     | Nov-19             | 802               | 44                     | 3207                | 1300           | 1203                |
| Width CC 6 7 Federal Com #016H  | 30-015-45575 | C-06-245-29E        | PIERCE CROSSING; BONE SPRING | 50371     | Nov-19             | 802               | 44                     | 3207                | 1300           | 1203                |
| Height CC 6 7 Federal Com #031Y | 30-015-45770 | D-06-245-29E        | PURPLE SAGE; WOLFCAMP        | 98220     | Jul-19             | 795               | 44.4                   | 1874                | 1325           | 3370                |
| Height CC 6 7 Federal Com #032H | 30-015-45554 | D-06-245-29E        | PURPLE SAGE; WOLFCAMP        | 98220     | Jul-19             | 795               | 44.4                   | 1874                | 1325           | 3370                |
| Height CC 6 7 Federal Com #033H | 30-015-45561 | C-06-24S-29E        | PURPLE SAGE; WOLFCAMP        | 98220     | Jul-19             | 795               | 44.4                   | 1874                | 1325           | 3370                |
| Length CC 6 7 Federal Com #021H | 30-015-45553 | D-06-245-29E        | PIERCE CROSSING; BONE SPRING | 50371     | Jul-19             | 991               | 44                     | 2121                | 1300           | 2752                |
| Length CC 6 7 Federal Com #022H | 30-015-45565 | D-06-245-29E        | PIERCE CROSSING; BONE SPRING | 50371     | Jul-19             | <del>9</del> 91   | 44                     | 2121                | 1300           | 2752                |
| Length CC 6 7 Federal Com #023H | 30-015-45551 | C-06-24S-29E        | PIERCE CROSSING; BONE SPRING | 50371     | Jul-19             | 991               | 44                     | 2121                | 1300           | 2752                |
| Width CC 6 7 Federal Com #011H  | 30-015-45571 | C-06-245-29E        | PIERCE CROSSING; BONE SPRING | 50371     | Oct-20             | 802               | 44                     | 3207                | 1300           | 1203                |
| Height CC 6 7 Federal Com #311H | 30-015-45630 | C-06-245-29E        | PIERCE CROSSING; BONE SPRING | 50371     | Jul-19             | 795               | 44.4                   | 1874                | 1325           | 3370                |