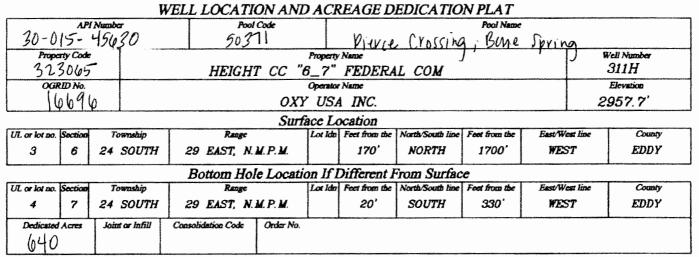

#### POOL COMMINGLE & OFF-LEASE STORAGE, MEASUREMENT AND SALES - TRAIN #2 POOLS: PIERCE CROSSING;BONE SPRING (50371) & PURPLE SAGE; WOLFCAMP (98220) COM AGREEMENT PENDING

6.25% BLM ROYALTY 12.5% (NMNM077018) & 6.25% BLM ROYALTY 12.5% (NMNM 117551) & 12.5% BLM ROYALTY 12.5% (NMNM 086905) & 31.25% BLM ROYALTY 12.5% (NMLC 0065970 C) & 43.75% FEE FOR BLM INTEREST ALLOCATION OF 7.03125%

| Well Name                       | API          | Surface<br>Location | Pool                         | POOL CODE | EST DATE<br>ONLINE | Est. Oil<br>(bpd) | Est.<br>Gravity<br>API | Est. Gas<br>(MSCFD) | Est.<br>BTU/cf | Est. Water<br>(bpd) |
|---------------------------------|--------------|---------------------|------------------------------|-----------|--------------------|-------------------|------------------------|---------------------|----------------|---------------------|
| Width CC 6 7 Federal Com #015H  | 30-015-45576 | A-06-245-29E        | PIERCE CROSSING; BONE SPRING | 50371     | Nov-19             | 802               | 44                     | 3207                | 1300           | 1203                |
| Time CC 6 7 Federal Com #044H   | 30-015-45577 | A-06-245-29E        | PURPLE SAGE; WOLFCAMP        | 98220     | Oct-20             | 493               | 44.4                   | 5479                | 1325           | 1644                |
| Height CC 6 7 Federal Com #034H | 30-015-45562 | C-06-245-29E        | PURPLE SAGE; WOLFCAMP        | 98220     | Jul-19             | 795               | 44.4                   | 1874                | 1325           | 3370                |
| Height CC 6 7 Federal Com #035H | 30-015-45563 | A-06-245-29E        | PURPLE SAGE; WOLFCAMP        | 98220     | Jul-19             | 795               | 44.4                   | 1874                | 1325           | 3370                |
| Height CC 6 7 Federal Com #036H | 30-015-45564 | A-06-245-29E        | PURPLE SAGE; WOLFCAMP        | 98220     | Jul-19             | 795               | 44.4                   | 1874                | 1325           | 3370                |
| Length CC 6 7 Federal Com #024H | 30-015-45552 | C-06-245-29E        | PIERCE CROSSING; BONE SPRING | 50371     | Jul-19             | <b>991</b>        | 44                     | 2121                | 1300           | 2752                |
| Length CC 6 7 Federal Com #025H | 30-015-45566 | A-06-245-29E        | PIERCE CROSSING; BONE SPRING | 50371     | Jul-19             | 991               | 44                     | 2121                | 1300           | 2752                |
| Length CC 6 7 Federal Com #026H | 30-015-45567 | A-06-245-29E        | PIERCE CROSSING; BONE SPRING | 50371     | Jul-19             | 991               | 44                     | 2121                | 1300           | 2752                |
| Height CC 6 7 Federal Com #312H | 30-015-45572 | C-06-24S-29E        | PIERCE CROSSING; BONE SPRING | 50371     | Jul-19             | 795               | 44.4                   | 1874                | 1325           | 3370                |
| Width CC 6 7 Federal Com #014H  | 30-015-45573 | A-06-245-29E        | PIERCE CROSSING; BONE SPRING | 50371     | Nov-19             | 802               | 44                     | 3207                | 1300           | 1203                |