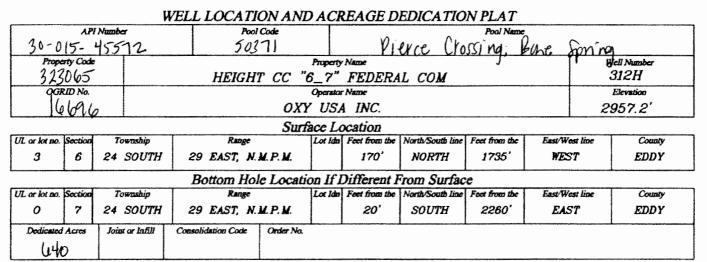

#### POOL COMMINGLE & OFF-LEASE STORAGE, MEASUREMENT AND SALES - TRAIN #2 POOLS: PIERCE CROSSING;BONE SPRING (50371) & PURPLE SAGE; WOLFCAMP (98220) COM AGREEMENT PENDING

6.25% BLM ROYALTY 12.5% (NMNM077018) & 6.25% BLM ROYALTY 12.5% (NMNM 117551) & 12.5% BLM ROYALTY 12.5% (NMNM 086905) & 31.25% BLM ROYALTY 12.5% (NMLC 0065970 C) & 43.75% FEE FOR BLM INTEREST ALLOCATION OF 7.03125%

| Well Name                       | API          | Surface<br>Location | Pool                         | POOL CODE | EST DATE<br>ONLINE | Est. Oil<br>(bpd) | Est.<br>Gravity<br>API | Est. Gas<br>(MSCFD) | Est.<br>BTU/cf | Est. Water<br>(bpd) |
|---------------------------------|--------------|---------------------|------------------------------|-----------|--------------------|-------------------|------------------------|---------------------|----------------|---------------------|
| Width CC 6 7 Federal Com #015H  | 30-015-45576 | A-06-245-29E        | PIERCE CROSSING; BONE SPRING | 50371     | Nov-19             | 802               | 44                     | 3207                | 1300           | 1203                |
| Time CC 6 7 Federal Com #044H   | 30-015-45577 | A-06-245-29E        | PURPLE SAGE; WOLFCAMP        | 98220     | Oct-20             | 493               | 44.4                   | 5479                | 1325           | 1644                |
| Height CC 6 7 Federal Com #034H | 30-015-45562 | C-06-245-29E        | PURPLE SAGE; WOLFCAMP        | 98220     | Jul-19             | 795               | 44.4                   | 1874                | 1325           | 3370                |
| Height CC 6 7 Federal Com #035H | 30-015-45563 | A-06-245-29E        | PURPLE SAGE; WOLFCAMP        | 98220     | Jul-19             | 795               | 44.4                   | 1874                | 1325           | 3370                |
| Height CC 6 7 Federal Com #036H | 30-015-45564 | A-06-245-29E        | PURPLE SAGE; WOLFCAMP        | 98220     | Jul-19             | 795               | 44.4                   | 1874                | 1325           | 3370                |
| Length CC 6 7 Federal Com #024H | 30-015-45552 | C-06-245-29E        | PIERCE CROSSING; BONE SPRING | 50371     | Jul-19             | <b>991</b>        | 44                     | 2121                | 1300           | 2752                |
| Length CC 6 7 Federal Com #025H | 30-015-45566 | A-06-245-29E        | PIERCE CROSSING; BONE SPRING | 50371     | Jul-19             | 991               | 44                     | 2121                | 1300           | 2752                |
| Length CC 6 7 Federal Com #026H | 30-015-45567 | A-06-245-29E        | PIERCE CROSSING; BONE SPRING | 50371     | Jul-19             | 991               | 44                     | 2121                | 1300           | 2752                |
| Height CC 6 7 Federal Com #312H | 30-015-45572 | C-06-24S-29E        | PIERCE CROSSING; BONE SPRING | 50371     | Jul-19             | 795               | 44.4                   | 1874                | 1325           | 3370                |
| Width CC 6 7 Federal Com #014H  | 30-015-45573 | A-06-245-29E        | PIERCE CROSSING; BONE SPRING | 50371     | Nov-19             | 802               | 44                     | 3207                | 1300           | 1203                |