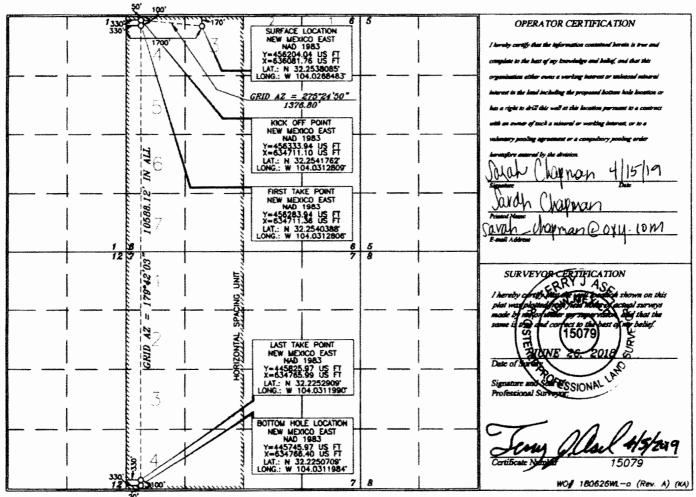

#### POOL COMMINGLE & OFF-LEASE STORAGE, MEASUREMENT AND SALES - TRAIN #2 POOLS: PIERCE CROSSING;BONE SPRING (50371) & PURPLE SAGE; WOLFCAMP (98220) COM AGREEMENT PENDING

6.25% BLM ROYALTY 12.5% (NMNM077018) & 6.25% BLM ROYALTY 12.5% (NMNM 117551) & 12.5% BLM ROYALTY 12.5% (NMNM 086905) & 31.25% BLM ROYALTY 12.5% (NMLC 0065970 C) & 43.75% FEE FOR BLM INTEREST ALLOCATION OF 7.03125%

| Well Name                       | API          | Surface<br>Location | Pool                         | POOL CODE | EST DATE<br>ONLINE | Est. Oil<br>(bpd) | Est.<br>Gravity<br>API | Est. Gas<br>(MSCFD) | Est.<br>BTU/cf | Est. Water<br>(bpd) |
|---------------------------------|--------------|---------------------|------------------------------|-----------|--------------------|-------------------|------------------------|---------------------|----------------|---------------------|
| Width CC 6 7 Federal Com #015H  | 30-015-45576 | A-06-245-29E        | PIERCE CROSSING; BONE SPRING | 50371     | Nov-19             | 802               | 44                     | 3207                | 1300           | 1203                |
| Time CC 6 7 Federal Com #044H   | 30-015-45577 | A-06-245-29E        | PURPLE SAGE; WOLFCAMP        | 98220     | Oct-20             | 493               | 44.4                   | 5479                | 1325           | 1644                |
| Height CC 6 7 Federal Com #034H | 30-015-45562 | C-06-245-29E        | PURPLE SAGE; WOLFCAMP        | 98220     | Jul-19             | 795               | 44.4                   | 1874                | 1325           | 3370                |
| Height CC 6 7 Federal Com #035H | 30-015-45563 | A-06-245-29E        | PURPLE SAGE; WOLFCAMP        | 98220     | Jul-19             | 795               | 44.4                   | 1874                | 1325           | 3370                |
| Height CC 6 7 Federal Com #036H | 30-015-45564 | A-06-245-29E        | PURPLE SAGE; WOLFCAMP        | 98220     | Jul-19             | 795               | 44.4                   | 1874                | 1325           | 3370                |
| Length CC 6 7 Federal Com #024H | 30-015-45552 | C-06-245-29E        | PIERCE CROSSING; BONE SPRING | 50371     | Jul-19             | <b>991</b>        | 44                     | 2121                | 1300           | 2752                |
| Length CC 6 7 Federal Com #025H | 30-015-45566 | A-06-245-29E        | PIERCE CROSSING; BONE SPRING | 50371     | Jul-19             | 991               | 44                     | 2121                | 1300           | 2752                |
| Length CC 6 7 Federal Com #026H | 30-015-45567 | A-06-245-29E        | PIERCE CROSSING; BONE SPRING | 50371     | Jul-19             | 991               | 44                     | 2121                | 1300           | 2752                |
| Height CC 6 7 Federal Com #312H | 30-015-45572 | C-06-24S-29E        | PIERCE CROSSING; BONE SPRING | 50371     | Jul-19             | 795               | 44.4                   | 1874                | 1325           | 3370                |
| Width CC 6 7 Federal Com #014H  | 30-015-45573 | A-06-245-29E        | PIERCE CROSSING; BONE SPRING | 50371     | Nov-19             | 802               | 44                     | 3207                | 1300           | 1203                |