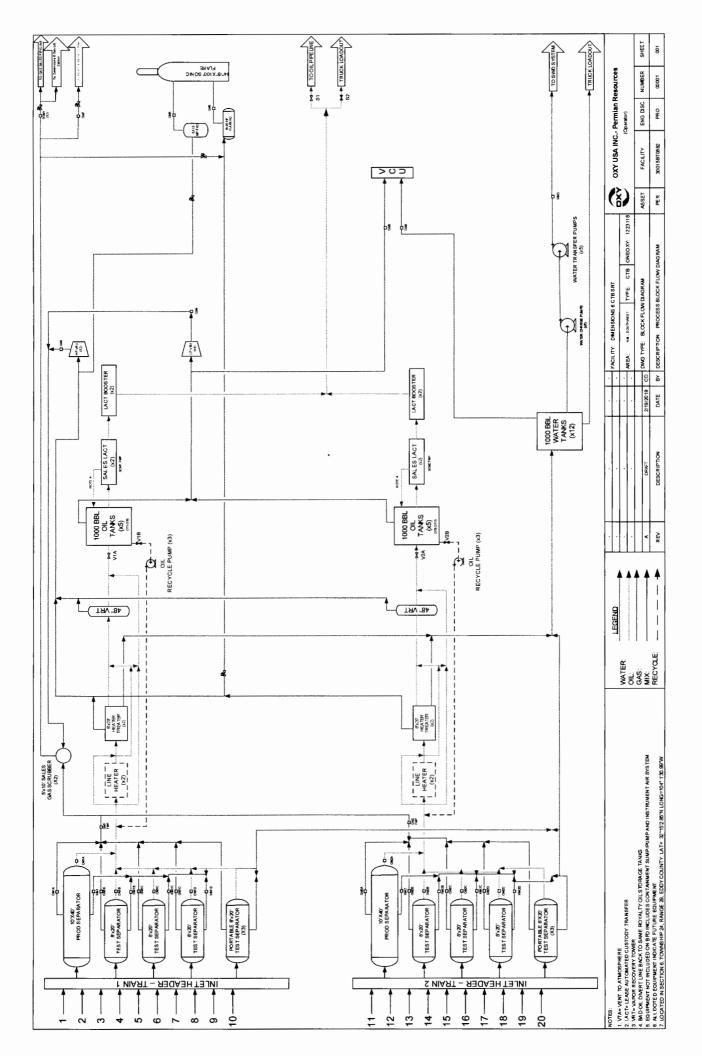

#### **Process Description:**

For each Facility Train, production is sent through a 10' X 40' three-phase production separator. Oil production flows through two line heaters then to an 8' X 20' heater treater before being sent to a 4' vapor recovery tower. It then flows to five oil storage tanks before being pumped through one of two LACT meters S/N\*, which will serve as the FMP's for BLM royalty payments (Lat 32.250842 Long -104.025274). A truck load FMP will be set up at the Facility for use as back-up in the event of a LACT meter failure.

Oil and gas production will be allocated back to each well based on well test. For testing purposes, each Train will be equipped with three permanent 8' x 20' three-phase test separators. Each test vessel will be equipped with oil turbine meters ( $S/N^*$ ), gas orifice meters ( $S/N^*$ ) and water turbine meters. In addition, each Train is equipped to add up to three portable 6' X 20' three-phase test separators will be equipped with an oil turbine meter ( $S/N^*$ ), gas orifice meter ( $S/N^*$ ), gas orifice meters. Any portable test separator will be equipped with an oil turbine meter ( $S/N^*$ ), gas orifice meter ( $S/N^*$ ) and water turbine meters.

Gas production from all wells at each Train will be combined after the production and test separators. It will then flow through an orifice meter S/N\* (Lat 32.260919 Long -103.761808), which will serve as the gas FMP for that Train for the purpose of royalty payment, then sent to sales.

VRU gas will be allocated to each well using the theoretical oil volume from each individual well test.

All water from the Dimensions CTB will be sent to the Cedar Canyon Water Disposal System.

\*Meter number to be submitted upon installation. The oil and gas meters will be calibrated on a regular basis per API, NMOCD and BLM specifications.

#### **Additional Application Components:**

The flow of production is shown in detail on the enclosed facility diagram. Also enclosed is a map detailing the lease boundaries, well and battery locations.