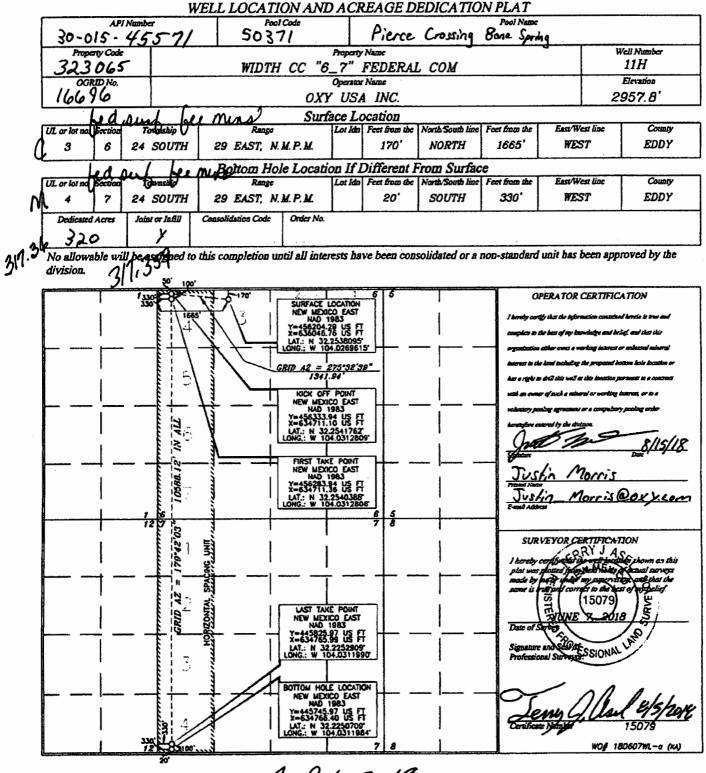

#### POOL COMMINGLE - TRAIN #1

#### POOLS: PIERCE CROSSING; BONE SPRING (50371) & PURPLE SAGE; WOLFCAMP (98220)

#### COM AGREEMENT PENDING

18.75% BLM ROYALTY 12.5% (NMNM 013996) & 6.25% BLM ROYALTY 12.5% (NMNM 077018) & 75% FEE FOR BLM INTEREST ALLOCATION OF 3.125%

| Well Name                       | АРІ          | Surface<br>Location | Poot                         | POOL CODE | EST DATE<br>ONLINE | Est. Oil<br>(bpď) | Est.<br>Gravity<br>API | Est. Gas<br>(MSCFD) | Est.<br>8TU/cf | Est. Water<br>(bpd) |
|---------------------------------|--------------|---------------------|------------------------------|-----------|--------------------|-------------------|------------------------|---------------------|----------------|---------------------|
| Width CC 6 7 Federal Com #017H  | 30-015-45629 | C-06-245-29E        | PIERCE CROSSING; BONE SPRING | 50371     | Nov-19             | 802               | 44                     | 3207                | 1300           | 1203                |
| Width CC 6 7 Federal Com #016H  | 30-015-45575 | C-06-245-29E        | PIERCE CROSSING; BONE SPRING | 50371     | Nov-19             | 802               | 44                     | 3207                | 1300           | 1203                |
| Height CC 6 7 Federal Com #031Y | 30-015-45770 | D-06-245-29E        | PURPLE SAGE; WOLFCAMP        | 98220     | Jul-19             | 795               | 44.4                   | 1874                | 1325           | 3370                |
| Height CC 6 7 Federal Com #032H | 30-015-45554 | D-06-245-29E        | PURPLE SAGE; WOLFCAMP        | 98220     | Jul-19             | 795               | 44.4                   | 1874                | 1325           | 3370                |
| Height CC 6 7 Federal Com #033H | 30-015-45561 | C-06-24S-29E        | PURPLE SAGE; WOLFCAMP        | 98220     | Jul-19             | 795               | 44.4                   | 1874                | 1325           | 3370                |
| Length CC 6 7 Federal Com #021H | 30-015-45553 | D-06-245-29E        | PIERCE CROSSING; BONE SPRING | 50371     | Jul-19             | 991               | 44                     | 2121                | 1300           | 2752                |
| Length CC 6 7 Federal Com #022H | 30-015-45565 | D-06-245-29E        | PIERCE CROSSING; BONE SPRING | 50371     | Jul-19             | <del>9</del> 91   | 44                     | 2121                | 1300           | 2752                |
| Length CC 6 7 Federal Com #023H | 30-015-45551 | C-06-24S-29E        | PIERCE CROSSING; BONE SPRING | 50371     | Jul-19             | 991               | 44                     | 2121                | 1300           | 2752                |
| Width CC 6 7 Federal Com #011H  | 30-015-45571 | C-06-245-29E        | PIERCE CROSSING; BONE SPRING | 50371     | Oct-20             | 802               | 44                     | 3207                | 1300           | 1203                |
| Height CC 6 7 Federal Com #311H | 30-015-45630 | C-06-245-29E        | PIERCE CROSSING; BONE SPRING | 50371     | Jul-19             | 795               | 44.4                   | 1874                | 1325           | 3370                |