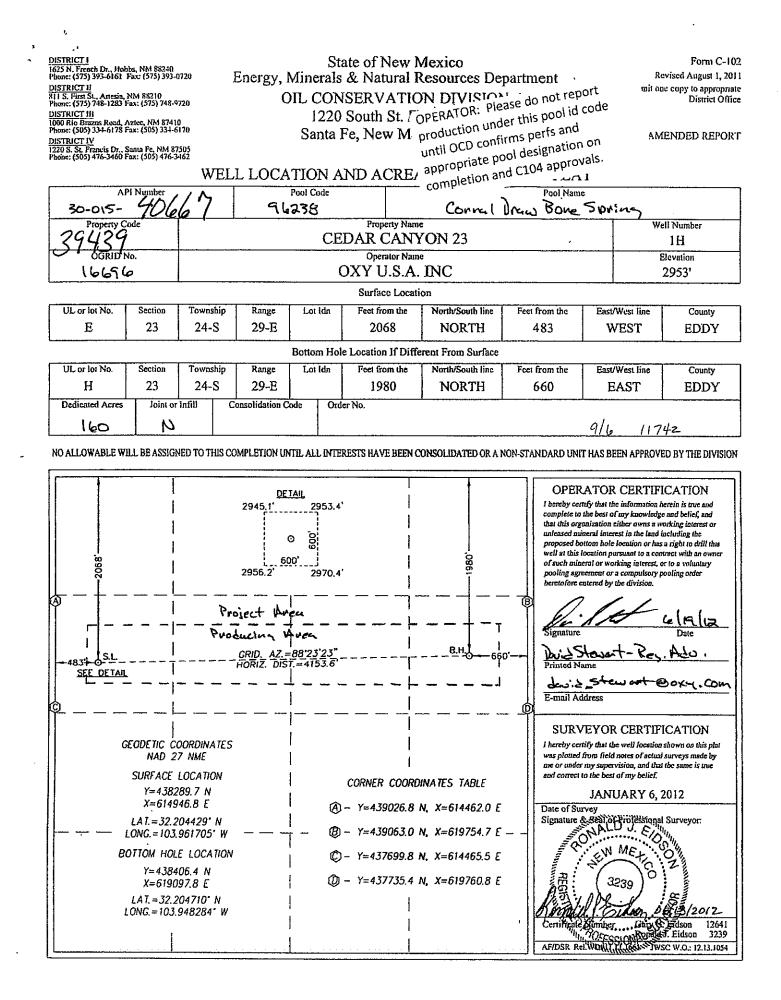

| Subnit 1 Copy To Appropriate District<br>Office<br><u>District 1</u> – (575) 393-6161<br>1625 N. French Dr., Hobbs, NM 88240<br><u>District II</u> – (575) 748-1283<br>811 S. First St., Artesia, NM 88210<br><u>District III</u> – (505) 334-6178<br>1000 Rio Brazos Rd., Aztec, NM 87410<br><u>District IV</u> – (505) 476-3460 | State of New Mexico<br>Energy, Minerals and Natural Resources<br>OIL CONSERVATION DIVISION<br>1220 South St. Francis Dr.<br>Santa Fe, NM 87505 | Form C-103<br>Revised July 18, 2013<br>WELL API NO.<br>30-015-40667<br>5. Indicate Type of Lease<br>STATE FEE<br>6. State Oil & Gas Lease No. |
|-----------------------------------------------------------------------------------------------------------------------------------------------------------------------------------------------------------------------------------------------------------------------------------------------------------------------------------|------------------------------------------------------------------------------------------------------------------------------------------------|-----------------------------------------------------------------------------------------------------------------------------------------------|
| 1220 S. St. Francis Dr., Santa Fe, NM<br>87505                                                                                                                                                                                                                                                                                    |                                                                                                                                                |                                                                                                                                               |
| (DO NOT USE THIS FORM FOR PROPOSAL<br>DIFFERENT RESERVOIR. USE "APPLICAT                                                                                                                                                                                                                                                          | ES AND REPORTS ON WELLS<br>LS TO DRILL OR TO DEEPEN OR PLUG BACK TO A<br>FION FOR PERMIT" (FORM C-101) FOR SUCH                                | <ol> <li>Lease Name or Unit Agreement Name<br/>CEDAR CANYON 23</li> </ol>                                                                     |
| PROPOSALS.)<br>1. Type of Well: Oil Well X Ga                                                                                                                                                                                                                                                                                     | as Well 🔲 Other                                                                                                                                | 8. Well Number 1H                                                                                                                             |
| 2. Name of Operator<br>OXY USA INC                                                                                                                                                                                                                                                                                                |                                                                                                                                                | 9. OGRID Number<br>16696                                                                                                                      |
| 3. Address of Operator<br>PO BOX 4294 HOUSTON, TX 77210                                                                                                                                                                                                                                                                           | )                                                                                                                                              | 10. Pool name or Wildcat<br>CORRAL DRAW; BONE SPRING                                                                                          |
| 4. Well Location                                                                                                                                                                                                                                                                                                                  |                                                                                                                                                |                                                                                                                                               |
| Unit LetterE:                                                                                                                                                                                                                                                                                                                     | 2068_feet from theNORTH line and                                                                                                               | 483feet from theWESTline                                                                                                                      |
| Section 23                                                                                                                                                                                                                                                                                                                        | Township 24S Range 29E                                                                                                                         | NMPM County EDDY                                                                                                                              |
|                                                                                                                                                                                                                                                                                                                                   | 1. Elevation (Show whether DR, RKB, RT, GR, etc.)                                                                                              |                                                                                                                                               |
| and have adopted to the state of the second state                                                                                                                                                                                                                                                                                 |                                                                                                                                                |                                                                                                                                               |

Kathleen Mowery

Print or Type Name

ovent len Signature

7/23/2019 Date

713-366-5109 Phone Number

Kathleen\_Mowenj@uxy.com e-mail Address

| Submit 1 Copy To Appropriate District<br>Office<br><u>District I</u> – (575) 393-6161<br>1625 N. French Dr., Hobbs, NM 88240<br><u>District II</u> – (575) 748-1283<br>811 S. First St., Artesia, NM 88210<br><u>District III</u> – (505) 334-6178<br>1000 Rio Brazos Rd., Aztec, NM 87410<br><u>District IV</u> – (505) 476-3460<br>1220 S. St. Francis Dr., Santa Fe, NM<br>87505 | State of New Mexico<br>Energy, Minerals and Natural Resources<br>OIL CONSERVATION DIVISION<br>1220 South St. Francis Dr.<br>Santa Fe, NM 87505 | Form C-103<br>Revised July 18, 2013<br>WELL API NO.<br>30-015-40667<br>5. Indicate Type of Lease<br>STATE FEE 6. State Oil & Gas Lease No. |
|-------------------------------------------------------------------------------------------------------------------------------------------------------------------------------------------------------------------------------------------------------------------------------------------------------------------------------------------------------------------------------------|------------------------------------------------------------------------------------------------------------------------------------------------|--------------------------------------------------------------------------------------------------------------------------------------------|
| (DO NOT USE THIS FORM FOR PROPOS                                                                                                                                                                                                                                                                                                                                                    | CES AND REPORTS ON WELLS<br>ALS TO DRILL OR TO DEEPEN OR PLUG BACK TO A<br>ATION FOR PERMIT" (FORM C-101) FOR SUCH                             | 7. Lease Name or Unit Agreement Name<br>CEDAR CANYON 23                                                                                    |
|                                                                                                                                                                                                                                                                                                                                                                                     | Gas Well 🔲 Other                                                                                                                               | 8. Well Number 1H                                                                                                                          |
| 2. Name of Operator<br>OXY USA INC                                                                                                                                                                                                                                                                                                                                                  |                                                                                                                                                | 9. OGRID Number<br>16696                                                                                                                   |
| 3. Address of Operator<br>PO BOX 4294 HOUSTON, TX 772                                                                                                                                                                                                                                                                                                                               | 10                                                                                                                                             | 10. Pool name or Wildcat<br>CORRAL DRAW; BONE SPRING                                                                                       |
| 4. Well Location                                                                                                                                                                                                                                                                                                                                                                    |                                                                                                                                                |                                                                                                                                            |
| Unit LetterE:                                                                                                                                                                                                                                                                                                                                                                       | 2068_feet from theNORTH line and                                                                                                               | 483feet from theWESTline                                                                                                                   |
| Section 23                                                                                                                                                                                                                                                                                                                                                                          | Township 24S Range 29E                                                                                                                         | NMPM County EDDY                                                                                                                           |
|                                                                                                                                                                                                                                                                                                                                                                                     | 11. Elevation (Show whether DR, RKB, RT, GR, etc.,                                                                                             |                                                                                                                                            |
|                                                                                                                                                                                                                                                                                                                                                                                     |                                                                                                                                                |                                                                                                                                            |

12. Check Appropriate Box to Indicate Nature of Notice, Report or Other Data

| NOTICE OF INTENTION                         | TO:                  | SUBSEQUENT RE                          | EPORT OF:                    |
|---------------------------------------------|----------------------|----------------------------------------|------------------------------|
| PERFORM REMEDIAL WORK PLUG AND              | ABANDON              | REMEDIAL WORK                          | ALTERING CASING              |
| TEMPORARILY ABANDON                         | ANS                  | COMMENCE DRILLING OPNS.                | P AND A                      |
| PULL OR ALTER CASING DULTIPLE O             | COMPL                | CASING/CEMENT JOB                      |                              |
| DOWNHOLE COMMINGLE                          |                      |                                        |                              |
| CLOSED-LOOP SYSTEM                          |                      |                                        |                              |
| OTHER: Amend Pool/Lease Surface Commingle   | $\boxtimes$          | OTHER:                                 |                              |
| 13 Describe proposed or completed operation | (Clearly state all r | artinant datails and give nortinant de | too including actimated data |