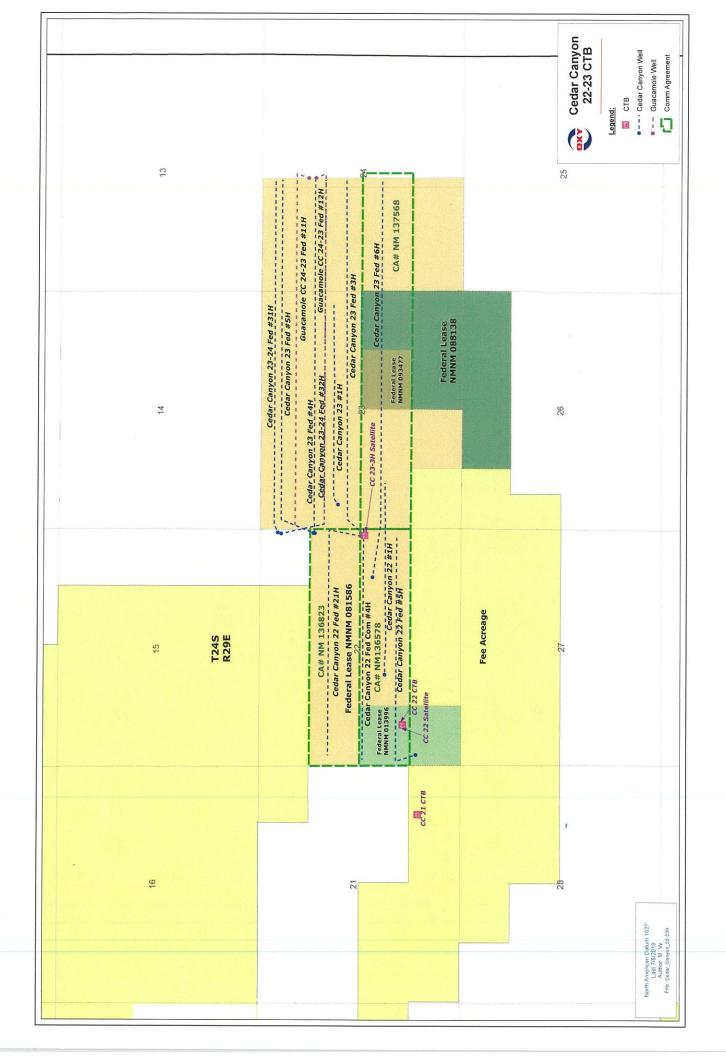

# APPLICATION FOR POOL AND LEASE COMMINGLE, OFF-LEASE MEASUREMENT, SALES AND STORAGE Amended commingling proposal for Cedar Canyon 23 Federal 3H Satellite

OXY USA INC requests to amend previously approved NMOCD commingle order PLC-483. Cedar Canyon 23-1H will be permanently added to the Cedar Canyon 23-3H Satellite (LAT 32.202503, LONG -103.963914, I-22-24S-29E), and Cedar Canyon 22-1H will be permanently added to the Cedar Canyon 22 Satellite (32.20115, -103.97445, K-22-24S-29E). The wells are in the previously approved pools and sections.

# CEDAR CANYON 23 FEDERAL 3H SATELLITE

# **Additional Application Components:**

The flow of production is shown in detail on the enclosed facility diagrams. Also enclosed are maps detailing the lease boundaries, well and battery locations.

Pursuant to Statewide rule 19.15.12.10(C)(4)(g) OXY USA INC requests the option to include additional pools or leases within the defined parameters set forth in the Order for future additions.