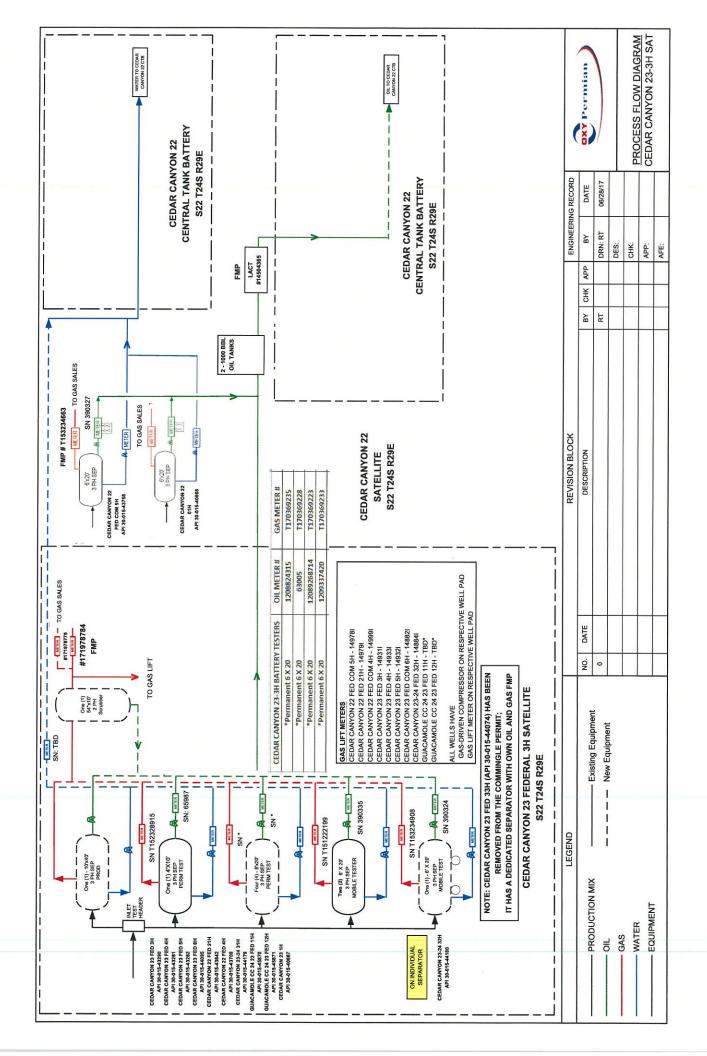

All wells listed above except for Cedar Canyon 22 Fed Com 5H and Cedar Canyon 22-1H flow to the inlet header at Cedar Canyon 23 Federal 3H Satellite. Production at the battery is separated and measured through a 10' X 40' three-phase separator. Oil production will flow to two storage tanks located at Cedar Canyon 22 Satellite (LAT 32.19969, LONG -103.977588, L-21-24S-29E) then sold through a LACT meter (S/N 14504365), which will serve as the oil FMP.

Gas is sent from the production and test separators to a 54"X 10' gas scrubber then sent through two check meters (S/N 171978784 and 171978779) that serve as gas FMPs for the purpose of royalty payment. Two gas meters are installed to accommodate estimated future volumes. Only one meter will be utilized until capacity is exceeded.

All water from the Cedar Canyon 23 Federal 3H Satellite is sent to the Cedar Canyon 22 Battery before being sent to the Cedar Canyon water disposal distribution system.

Cedar Canyon 22 Fed Com 5H has an individual test separator located on Cedar Canyon 22 Satellite. The tester is equipped with an oil turbine meter (S/N 390327), gas orifice meter (S/N T153234663) and water turbine meter. Cedar Canyon 22-1H also has an individual test separator located on Cedar Canyon 22 Satellite. The tester is equipped with an oil turbine meter (S/N TBD), gas orifice meter (S/N TBD) and water turbine meter. Oil production from both separators ties into Cedar Canyon 23 Federal 3H Satellite production upstream of the two storage tanks. Gas flows through each tester orifice meter, which serves as the gas FMP for the purpose of royalty payment, and is then sent to sales. Water is sent to the Cedar Canyon 22 Battery before being sent to the Cedar Canyon water disposal distribution system.

For testing purposes, the Cedar Canyon 23 Federal 3H Satellite is equipped with four 6' x 20' and one 4' x 10' permanent threephase test separators. The facility is also equipped with three mobile 6' X 20' three-phase test separator that will be removed from location after the wells have declined to the point where the vessels are no longer needed. Each test vessel is equipped with oil turbine meters, gas orifice meters, and water turbine meters. The table below details the oil and gas meter serial numbers on the testers.

| <b>CEDAR CANYON 23-3H BATTERY TESTERS</b> | OIL METER # | GAS METER # |
|-------------------------------------------|-------------|-------------|
| Permanent 4 x 10                          | 65987       | T152328915  |
| Permanent 6 x 20                          | 1208824315  | T170369235  |
| Permanent 6 x 20                          | 63005       | T170369228  |
| Permanent 6 x 20                          | 12089268714 | T170369223  |
| Permanent 6 x 20                          | 1209337420  | T170369233  |
| Permanent 6 x 20                          | 390324      | T153234908  |

# **Additional Application Components:**

The flow of production is shown in detail on the enclosed facility diagrams. Also enclosed are maps detailing the lease boundaries, well and battery locations.

Pursuant to Statewide rule 19.15.12.10(C)(4)(g) OXY USA INC requests the option to include additional pools or leases within the defined parameters set forth in the Order for future additions.