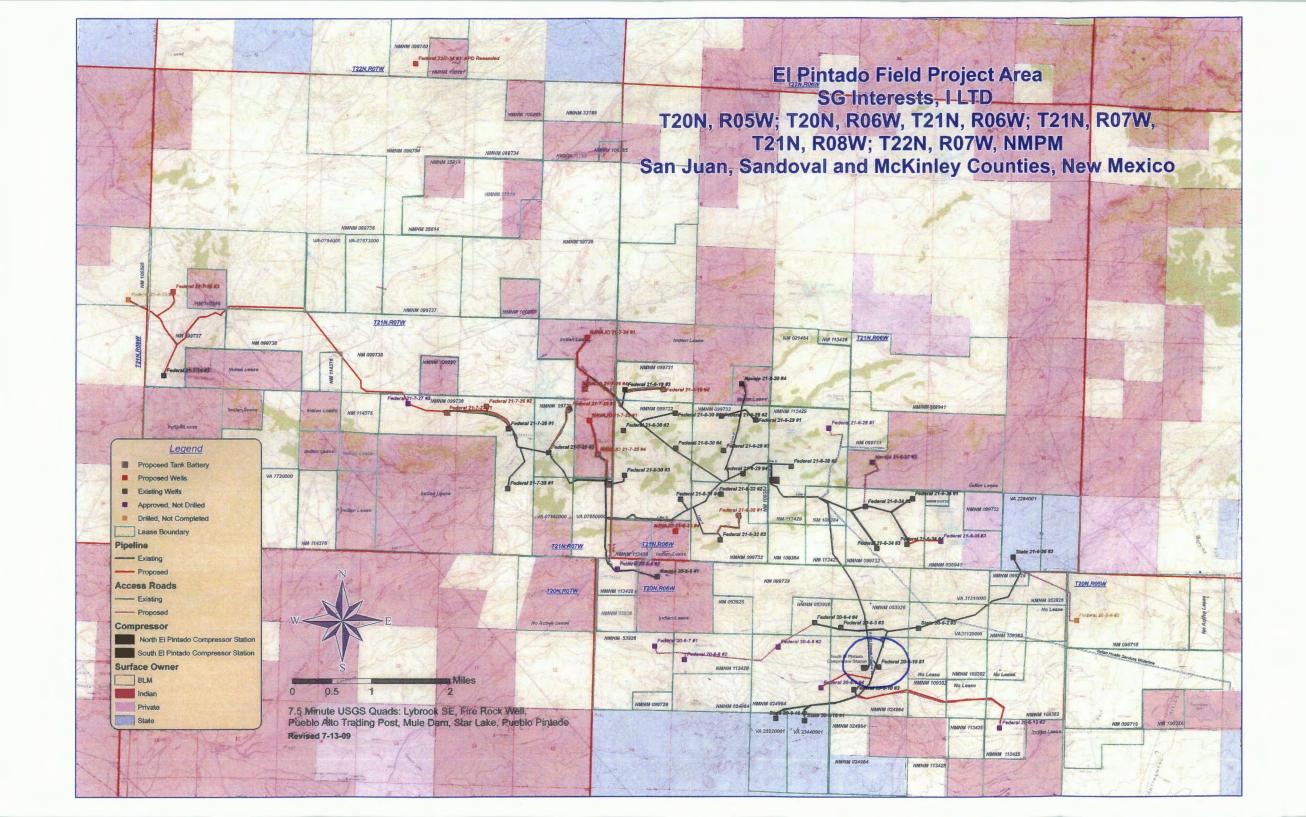

#### **Application for Off-Lease Sales & Measurement**

SG Interests I, Ltd. El Pintado Project September 2007

SGI is submitting for your approval an Off-Lease Sales application for the El Pintado CDP, located in the NW ¼ of Section 10, 20N, 6W. The CDP processes Fruitland Coal bed Methane from leases in T21N-R6W and T20N-R6W as represented in fig #1 (pipeline map). SGI is currently reporting production using the "On-Lease" method. (20 of 57, & 22 of 57)

#### Gathering & Measurement

The gathering pipeline, sales pipeline and compression facility will be operated in compliance with Onshore Order #5, "Gas Measurement". Each individual well will have a BLM and AGA approved meter run and chart recorder. These allocation meters are owned by SG Interests, Ltd. and will be calibrated, and maintained per BLM standards. The charts are integrated monthly by a third party integrator, (R&L Chart Services). Each well will be individually sampled semi annually as required by BLM standards. The current custody transfer (sales) measurement facility is owned operated, and maintained by the Public Service Company of New Mexico, (PNM). (4 of 57)

#### Combined Production

Production from Federal leases will be combined with the production of State (NM) leases and will be processed then sold together thru the El Pintado CDP to PNM.