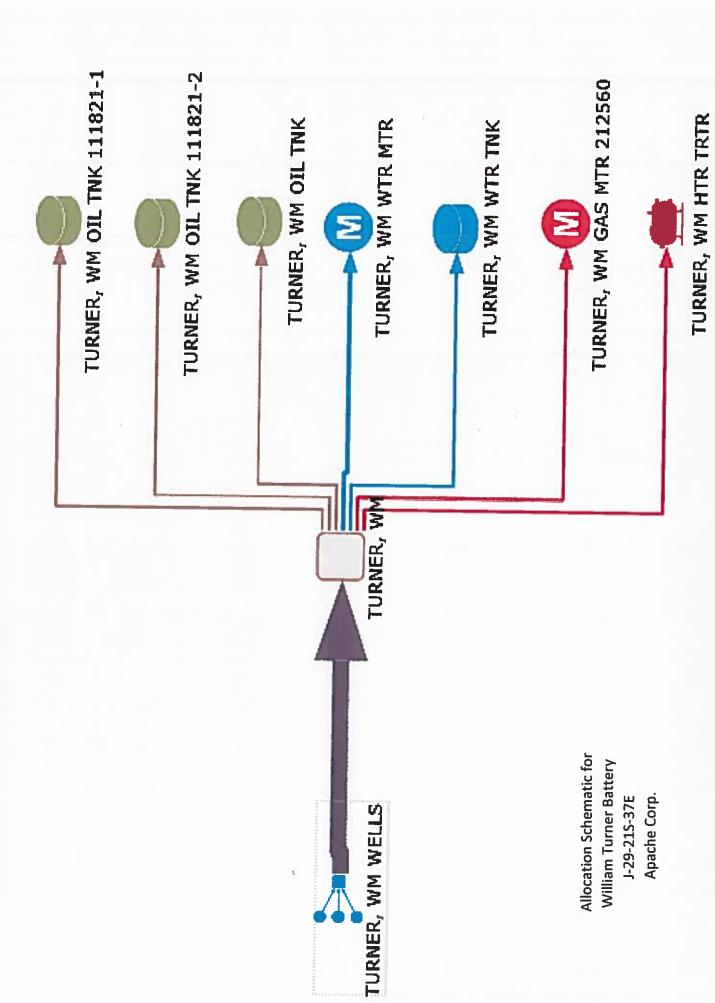

Enclosed please find forms C-102 and well test information for all wells on the lease. All wells at this battery are marginal producers and production will be allocated monthly by well tests. Per attached land letter, interest ownership between pools is slightly diverse.

Surface Commingling production from different formations will allow Apache to continue to operate these leases efficiently by measuring and storing oil and casinghead gas at a common facility and allow Apache to continue to operate these leases in an economic manner. The interest ownership differs slightly between the wells. In order to commingle production at the surface, production from each of the wells must be allocated by well test to account for the difference in ownership.