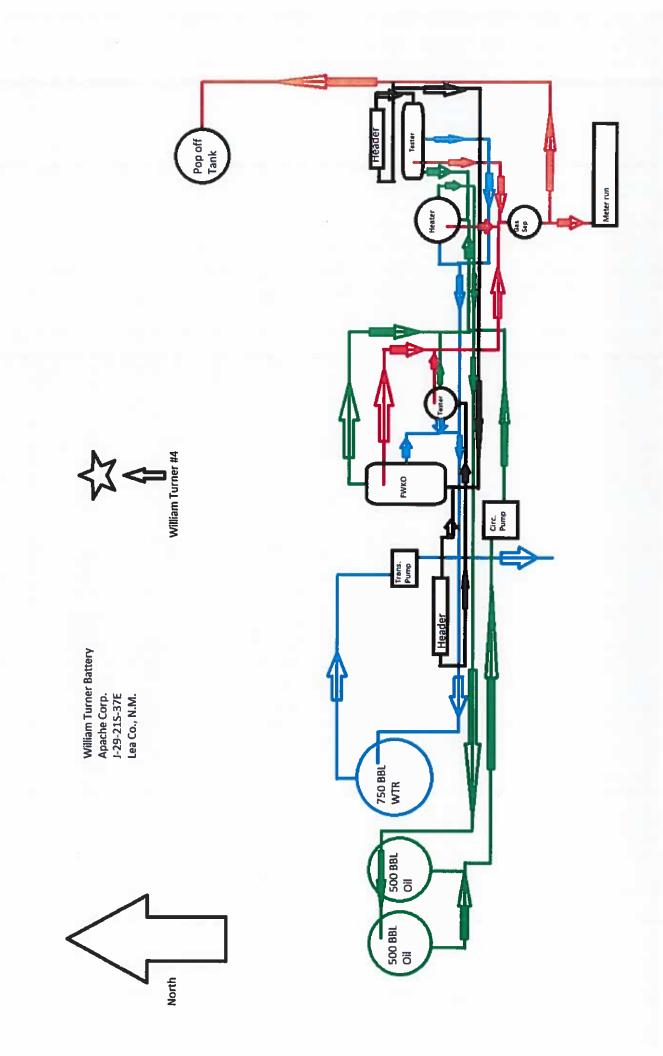

Enclosed please find forms C-102 and well test information for all wells on the lease. All wells at this battery are marginal producers and production will be allocated monthly by well tests. Per attached land letter, interest ownership between pools is slightly diverse.

Surface Commingling production from different formations will allow Apache to continue to operate these leases efficiently by measuring and storing oil and casinghead gas at a common facility and allow Apache to continue to operate these leases in an economic manner. The interest ownership differs slightly between the wells. In order to commingle production at the surface, production from each of the wells must be allocated by well test to account for the difference in ownership.