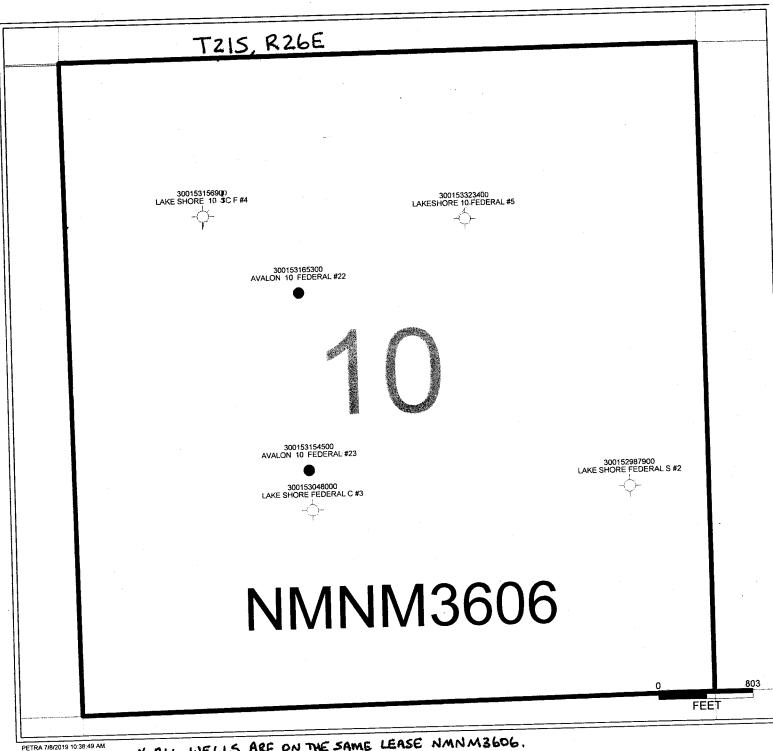

The attached map shows all the wells with the addition of the Lakeshore Federal No. 4 and the Avalon Federal 10 No. 23. Also attached is the updated site facility diagram and the BLM case Recordation of all wells. Please note the federal royalty is the same for all wells at 12.5%.

NO WARRANTY IS MADE BY BLM FOR USE OF THE DATA FOR PURPOSES NOT INTENDED BY BLM

Serial Number: NMNM-- - 101369

\* ALL WELLS ARE ON THE SAME LEASE NMNM3606.

Fasken Oil and Ranch, Ltd. Pool Commingling Application for Lakeshore 10 Federal No. 2, 3, 4, 5, Avalon 10 Federal No. 22 and No. 23 Gas Production Only List of Notified Parties