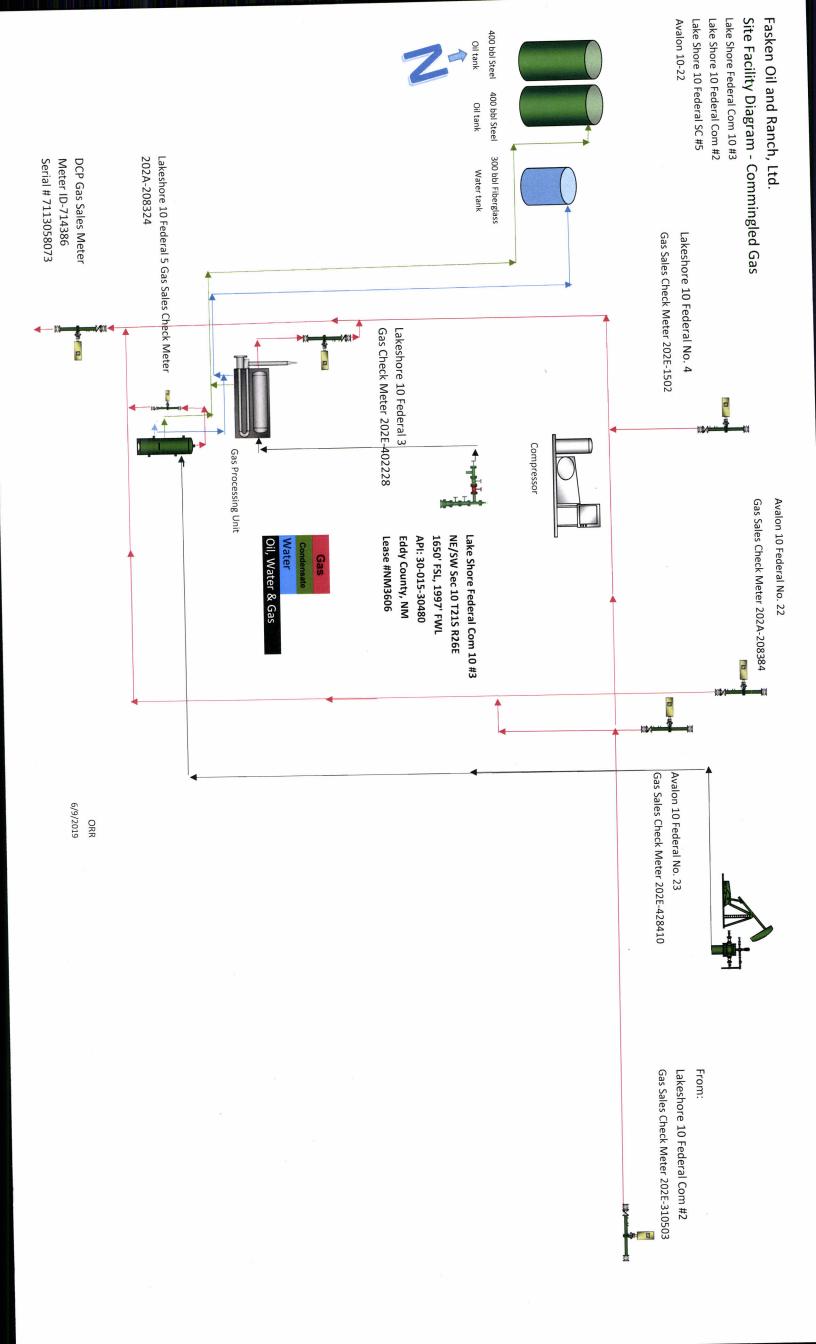

## Lakeshore Federal No. 2, 3, 5, and the Avalon Federal 10-22 with the Addition of the Lakeshore Federal No. 4 and the Avalon Federal 10-23:

Fasken Oil and Ranch, Ltd. is requesting approval for the Lakeshore Federal No. 4 and the Avalon 10 Federal No. 23 to be Pool Commingled at the Lakeshore Federal No. 3 battery where the Lakeshore Federal No. 2,3 ,5 and Avalon Federal 10-22 is already being commingled, gas production only (PLC-481).

The attached map shows all the wells with the addition of the Lakeshore Federal No. 4 and the Avalon Federal 10 No. 23. Also attached is the updated site facility diagram and the BLM case Recordation of all wells. Please note the federal royalty is the same for all wells at 12.5%.

### **Gas Metering:**

The Lakeshore Federal No. 5 has a gas meter (Meter ID 714386) that all wells will utilize for the gas production. Gas production will be measured at each wells location by a dry flow meter, and allocated back to each well by what went through DCP's EFM meter, located on the No. 5 location. The meters will be calibrated on a regular basis per API, NMOCD, and BLM specifications. The BLM and OCD will be notified of any future changes in the facilities.