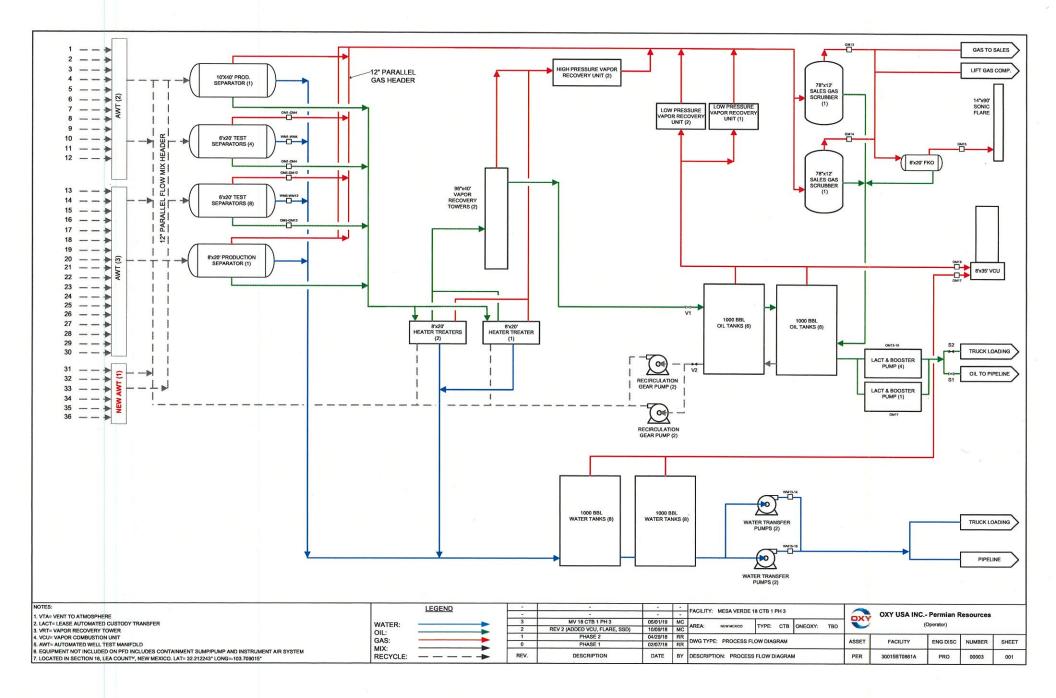

| NOTES:                                        |          |        | •    | •           | -        | -   | FACILITY: MESA VERDE 18 CTB PH 2                     | -     |              |             |           |       |
|-----------------------------------------------|----------|--------|------|-------------|----------|-----|------------------------------------------------------|-------|--------------|-------------|-----------|-------|
| 1, GM= GAS NETER                              |          | LEGEND | -    | -           | •        | •   | TAGUITE MESA VERUE IS CIB PH 2                       | 600   | OXY USA INC. | - Permian P | lesources |       |
| 2. OM×O2, METER                               | WATER:   |        | •    | -           | -        |     |                                                      |       |              | Operator)   |           |       |
| 3. WM# WATER METER<br>4. BOM# BALES GAS METER | OIL:     | I      | -    | •           | -        | - 1 | AREA: NEW MEXICO-BOURS ANT TYPE: CTB SERIAL: 1218777 |       | ,            | 0201001     |           | (     |
| N. SOM BALES ON METER                         | GAS:     | ► i    | •    | -           | -        | •   |                                                      |       |              | T           |           |       |
| 6. OT= DEL TANK                               | MIX:     |        | Α    | 1"DRAFT     | 10/09/15 | MC  | TYPE: BLOCK FLOW DIAGRAM                             | ASSET | FACILITY     | ENG DISC    | NUMBER    | SHEET |
| 7. SOT= SALE3 OL TANK<br>8. BOT# BAD OL TANK  | RECYCLE: |        | REV. | OESCRIPTION | DATE     | BY  | DESCRIPTION: SUPPORT INFO & TABLES                   | PER   | 30015870861A | PRO         | 00001     | 003   |