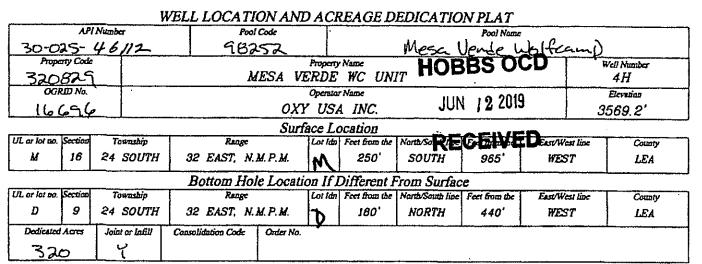

|               |          |                                       | VELL LUCAII        | UN ANL                   | JACI     | KEAGE D       | EDICATIO           | WYLHDI 7(     | ho             |                                        |
|---------------|----------|---------------------------------------|--------------------|--------------------------|----------|---------------|--------------------|---------------|----------------|----------------------------------------|
| 3             |          | Number<br>4-6110                      | Pool               | Code                     |          |               | Mer                |               |                |                                        |
| 30-02         |          | · · · · · · · · · · · · · · · · · · · | 982                | <u> &gt; ~ </u>          |          |               | Mega               |               | Woltca         | mp.                                    |
| Рюре          | rty Code |                                       |                    |                          | Property | Name          |                    |               | 20             | Well Number                            |
| 3208          | 529      |                                       | M                  | ESA VI                   | ERDE     | WC UN         | IT                 |               |                | 2H                                     |
| OGł           | UD No.   |                                       |                    |                          | Operato  | Name          |                    |               |                | Elevation                              |
| ز لو (        | 6-24     | 0                                     |                    | OXY                      | ' US,    | 3567.9'       |                    |               |                |                                        |
|               |          |                                       |                    | Surf                     | àce L    | ocation       |                    |               | ····           | ······································ |
| UL or lot oo. | Section  | Township                              | Range              |                          | Lot Ida  | Fort from the | North/South line   | Feet from the | East/West line | County                                 |
| м             | 16       | 24 SOUTH                              | 32 EAST, N.        | М.Р.М.                   | m        | 250'          | SOUTH              | 1035'         | WEST           | LEA                                    |
|               |          |                                       | Bottom Ho.         | e Locati                 | on If 1  | Different I   | From Surfac        | :e            |                | J                                      |
| UL or lot co. | Section  | Township                              | Range              |                          | Lot Ida  | Feet from the | North/South line   | Feet from the | East/West line | County                                 |
| C             | 9        | 24 SOUTH                              | S2 EAST, N.        | <u>М</u> . Р. <u>М</u> . | C        | 180'          | 180' NORTH 2200' 1 |               |                | LEA                                    |
| Dedicated     | Acres    | Joint or Infill                       | Consolidation Code | Order No.                | <b>1</b> |               | •                  | LL            | ·······        | I                                      |
| 32            | Ð        | Y                                     |                    |                          |          |               |                    |               |                |                                        |