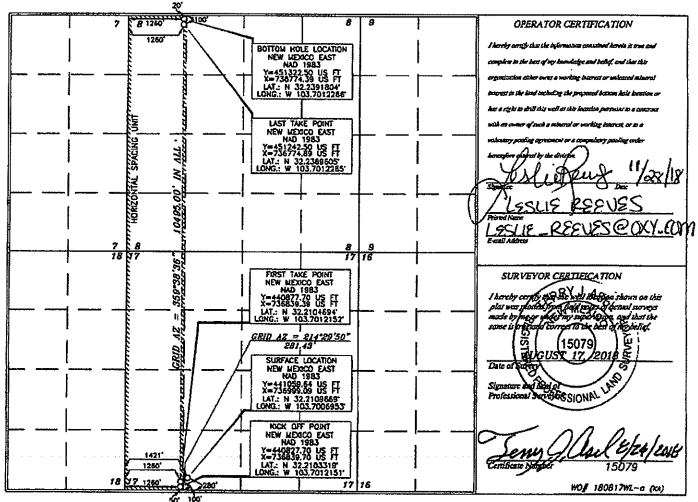

AMENDED REPORT

|                                   |                                                              |      | V      | VELL .                | LOCA   | TIC        | NAN            | DAC      | REAGE D       | EDICATIO         | N PLAT        |                |                          |            |  |
|-----------------------------------|--------------------------------------------------------------|------|--------|-----------------------|--------|------------|----------------|----------|---------------|------------------|---------------|----------------|--------------------------|------------|--|
|                                   |                                                              | Numb |        |                       | 1      | Pool C     | ode            |          | Pool Name     |                  |               |                |                          |            |  |
| 30-02                             | 5-                                                           | 450  | 562    |                       | 56     | 32         | 52             |          | N             | lesa Ver         | Le Wol        | fram           | 5                        |            |  |
| Prope                             | ny Code                                                      |      | [      | ••••                  |        |            |                | Property | Name          |                  |               | T              |                          | ell Number |  |
| 320                               | 62'                                                          | ٦    |        | MESA VERDE WC UNIT 5H |        |            |                |          |               |                  |               |                |                          |            |  |
| OGRID No. Operator Name Elevation |                                                              |      |        |                       |        |            |                |          |               |                  |               |                |                          |            |  |
| 16696 OXY USA INC. 3560.1'        |                                                              |      |        |                       |        |            |                |          |               |                  | 560.1'        |                |                          |            |  |
|                                   |                                                              |      |        |                       |        |            | Surt           | ace L    | ocation       |                  |               | ·              | ·                        |            |  |
| UI. or lot so.                    | Section                                                      | Ta   | waship | T                     | Rang   | <u>3</u> 0 |                |          | Feet from the | North/South line | Feet from the | East/West line |                          | County     |  |
| N                                 | 17                                                           | 24   | SOUTH  | 32                    | EAST,  | N. M       | . <b>₽.₩</b> . | Х        | 280'          | SOUTH            | 2436'         | WEST           | r                        | LEA        |  |
|                                   |                                                              |      |        | Bo                    | ttom I | Iole       | Locati         | on If I  | Different H   | From Surfac      | e             |                |                          |            |  |
| UL or lot no.                     | Section                                                      | Ta   | wnship | 1                     | Rang   | ţ¢         |                | Lot Ida  | Feet from the | North/South line | Feet from the | East/Wes       | t line                   | County     |  |
| B                                 | 8                                                            | 24   | SOUTH  | 32                    | EAST,  | N. M       | . Р. М.        | B        | 20'           | NORTH            | 2200'         | EAST           |                          | LEA        |  |
| Dedicated                         | Dedicated Acres Joint or Infill Cansolidation Code Order No. |      |        |                       |        |            | Order No.      |          |               | L                | L             |                | <b>- - - - - - - - -</b> |            |  |
| 320 4                             |                                                              |      |        |                       |        |            |                |          |               |                  |               |                |                          |            |  |

|                                            |                                                               | 30'                                         |                                                                                                                                                    |
|--------------------------------------------|---------------------------------------------------------------|---------------------------------------------|----------------------------------------------------------------------------------------------------------------------------------------------------|
| 7                                          | 8                                                             | 100 2 2200' 8 9                             | OPERATOR CERTIFICATION                                                                                                                             |
|                                            | BOTTON HOLE LOCATION                                          | 2200'                                       | I hareby correctly that the hybrinization contracted herein is true and                                                                            |
|                                            | NEW MEXICO EAST<br>NAD 1983                                   |                                             | complete to the best of my knowledge and bellef, and they that                                                                                     |
| ''                                         | Y=451343.52 US FT<br>X=738601.23 US FT<br>LAT.; N 32.2392085' | ¥ !                                         | organization either owns a working because or unknood minaral                                                                                      |
|                                            | LONG: W 103.6953179                                           |                                             | inspect to the hand mechaning the proposed betwee hole location or                                                                                 |
|                                            |                                                               |                                             | केस व रहेकी के लोगी तीय well at bits boarding permanent in a construct                                                                             |
|                                            | LAST TAKE POINT                                               |                                             | भागों का सम्मान पूर्व प्रदर्श व अवस्थाने का भवनायित उत्तराध, ता क व                                                                                |
|                                            | NAD 1983<br>Y=451263.52 US FT<br>X=738601.75 US FT            |                                             | אינאראיז אינאראין אינאראיז אין אינאראיזער איזאאין אינאאנע איז אינאראינא איז אינאראין אינאאנע                                                       |
|                                            | LAT.: N 32,2389888                                            |                                             | horastire assess by the append                                                                                                                     |
| 1                                          | LONG .: W 103.8953178                                         | N S R                                       | failt aluliB                                                                                                                                       |
|                                            | ╡╺───┤─────                                                   |                                             |                                                                                                                                                    |
| 1                                          |                                                               | 14 <u>94. 2</u>                             | haddher                                                                                                                                            |
|                                            |                                                               |                                             | david Stewanteroxy. com                                                                                                                            |
| 7                                          | 8                                                             |                                             | E-coul) Address                                                                                                                                    |
| 18                                         | 17                                                            | 17 16                                       |                                                                                                                                                    |
|                                            | FIRST TAKE POINT                                              |                                             | SURVEYOR CERTIFICATION                                                                                                                             |
|                                            | X=738888.87 US FT                                             | 328.32.48                                   | I hereby corps the Be well to and shown on this                                                                                                    |
| ╞                                          | 🛨 LAT.: N 32.2104996' 🛏                                       |                                             | plat was plated from Brancing of decard auropo                                                                                                     |
|                                            | LONG .: W 103.6953004                                         |                                             | plat was plated from the the second star was<br>made by the in white may some start and sha the<br>same is full and correge to barbert of milester |
|                                            | KICK OFF POINT                                                |                                             | [역] (15079) ) 영                                                                                                                                    |
|                                            | NEW MEXICO EAST<br>NAD 1983                                   | CRU<br>CRU<br>CRU                           | August 16 2018 5                                                                                                                                   |
| <u>├</u>                                   | X=738848.51 US F                                              |                                             | Dute of Street                                                                                                                                     |
|                                            | LAT.: N 32.2103622<br>LONG.: W 103.6953003                    |                                             | Signature and Store SSIONAL UNP                                                                                                                    |
| SURFACE LOCATION                           | GRID AZ = 108-45'12"                                          |                                             | Haddeb States Store                                                                                                                                |
| NEW MEXICO EAST                            | <u>0010 04 - 100 75 12</u><br>891.71                          |                                             |                                                                                                                                                    |
| X=738014.00 US F                           |                                                               |                                             | Jenn May E/21/2018                                                                                                                                 |
| LAT.: N 32.2109841"<br>LONG: W 103.6974138 | /                                                             | §\\  ·· 0 · ] · · · · · · · · · · · · · · · | Jen 6/14 5/21/20/8                                                                                                                                 |
|                                            | 2436                                                          | 32200.                                      | Certificate 15079                                                                                                                                  |
| 18                                         | 17 280:                                                       | 12200' 12 16                                | ₩0 <b>/</b> 180816₩L-a (KA)                                                                                                                        |