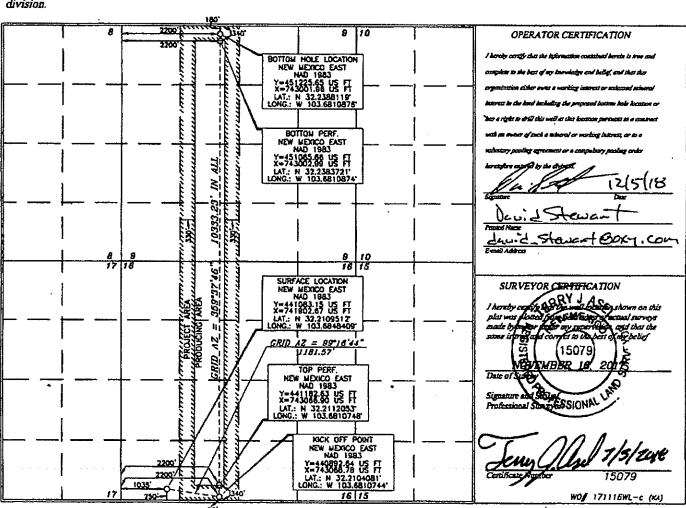

|               |          |                                       | VELL LUCAII        | UN ANL                   | JACI     | KEAGE D       | EDICATIO           | WYLHDI 7(     | ho             |                                        |
|---------------|----------|---------------------------------------|--------------------|--------------------------|----------|---------------|--------------------|---------------|----------------|----------------------------------------|
| 3             |          | Number<br>4-6110                      | Pool               | Code                     |          |               | Mer                |               |                |                                        |
| 30-02         |          | · · · · · · · · · · · · · · · · · · · | 982                | <u> &gt; ~ </u>          |          |               | Mega               |               | Woltca         | mp.                                    |
| Рюре          | rty Code |                                       |                    |                          | Property | Name          |                    |               | 20             | Well Number                            |
| 3208          | 529      |                                       | M                  | ESA VI                   | ERDE     | WC UN         | IT                 |               |                | 2H                                     |
| OGł           | UD No.   |                                       |                    |                          | Operato  | Name          |                    |               |                | Elevation                              |
| ز لو (        | 6-24     | 0                                     |                    | OXY                      | ' US,    | 3567.9'       |                    |               |                |                                        |
|               |          |                                       |                    | Surf                     | àce L    | ocation       |                    |               | ····           | ······································ |
| UL or lot oo. | Section  | Township                              | Range              |                          | Lot Ida  | Fort from the | North/South line   | Feet from the | East/West line | County                                 |
| м             | 16       | 24 SOUTH                              | 32 EAST, N.        | М.Р.М.                   | m        | 250'          | SOUTH              | 1035'         | WEST           | LEA                                    |
|               |          |                                       | Bottom Ho.         | e Locati                 | on If 1  | Different I   | From Surfac        | :e            |                | J                                      |
| UL or lot co. | Section  | Township                              | Range              |                          | Lot Ida  | Feet from the | North/South line   | Feet from the | East/West line | County                                 |
| C             | 9        | 24 SOUTH                              | S2 EAST, N.        | <u>М</u> . Р. <u>М</u> . | C        | 180'          | 180' NORTH 2200' 1 |               |                | LEA                                    |
| Dedicated     | Acres    | Joint or Infill                       | Consolidation Code | Order No.                | <b>1</b> |               | •                  | LL            | ·······        | I                                      |
| 32            | Ð        | Y                                     |                    |                          |          |               |                    |               |                |                                        |