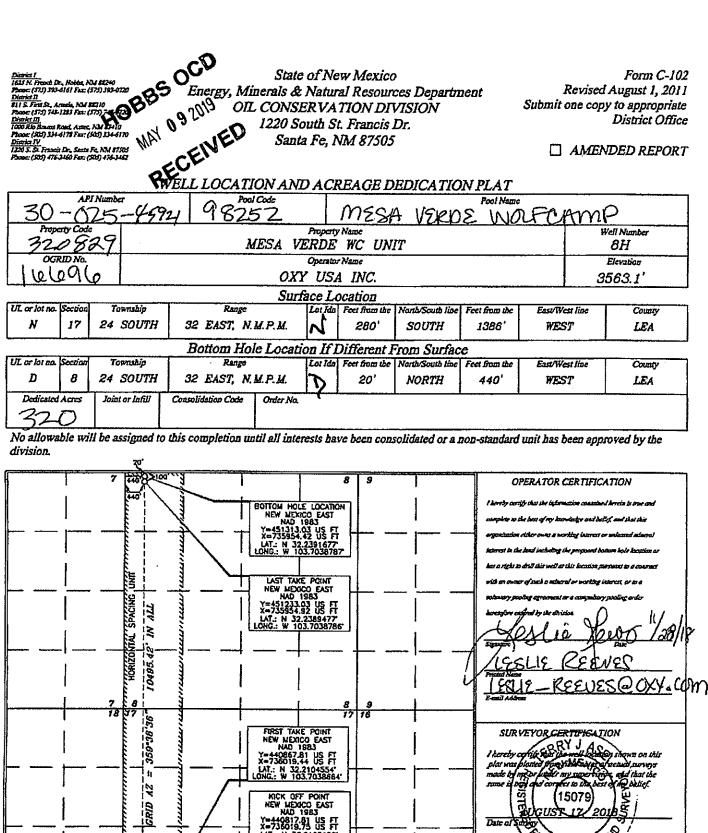

AMENDED REPORT

|                                   |                                                              |      | V      | VELL .                | LOCA   | TIC        | NAN            | DAC      | REAGE D       | EDICATIO         | N PLAT        |                |                          |            |  |
|-----------------------------------|--------------------------------------------------------------|------|--------|-----------------------|--------|------------|----------------|----------|---------------|------------------|---------------|----------------|--------------------------|------------|--|
|                                   |                                                              | Numb |        |                       | 1      | Pool C     | ode            |          | Pool Name     |                  |               |                |                          |            |  |
| 30-02                             | 5-                                                           | 450  | 562    |                       | 56     | 32         | 52             |          | N             | lesa Ver         | Le Wol        | fram           | 5                        |            |  |
| Prope                             | ny Code                                                      |      | [      | ••••                  |        |            |                | Property | Name          |                  |               | T              |                          | ell Number |  |
| 320                               | 62'                                                          | ٦    |        | MESA VERDE WC UNIT 5H |        |            |                |          |               |                  |               |                |                          |            |  |
| OGRID No. Operator Name Elevation |                                                              |      |        |                       |        |            |                |          |               |                  |               |                |                          |            |  |
| 16696 OXY USA INC. 3560.1'        |                                                              |      |        |                       |        |            |                |          |               |                  | 560.1'        |                |                          |            |  |
|                                   |                                                              |      |        |                       |        |            | Surt           | ace L    | ocation       |                  |               | ·              | ·                        |            |  |
| UI. or lot so.                    | Section                                                      | Ta   | waship | T                     | Rang   | <u>3</u> 0 |                |          | Feet from the | North/South line | Feet from the | East/West line |                          | County     |  |
| N                                 | 17                                                           | 24   | SOUTH  | 32                    | EAST,  | N. M       | . <b>₽.₩</b> . | Х        | 280'          | SOUTH            | 2436'         | WEST           | r                        | LEA        |  |
|                                   |                                                              |      |        | Bo                    | ttom I | Iole       | Locati         | on If I  | Different H   | From Surfac      | e             |                |                          |            |  |
| UL or lot no.                     | Section                                                      | Ta   | wnship | 1                     | Rang   | ţ¢         |                | Lot Ida  | Feet from the | North/South line | Feet from the | East/Wes       | t line                   | County     |  |
| B                                 | 8                                                            | 24   | SOUTH  | 32                    | EAST,  | N. M       | . Р. М.        | B        | 20'           | NORTH            | 2200'         | EAST           |                          | LEA        |  |
| Dedicated                         | Dedicated Acres Joint or Infill Cansolidation Code Order No. |      |        |                       |        |            | Order No.      |          |               | L                | L             |                | <b>- - - - - - - - -</b> |            |  |
| 320 4                             |                                                              |      |        |                       |        |            |                |          |               |                  |               |                |                          |            |  |