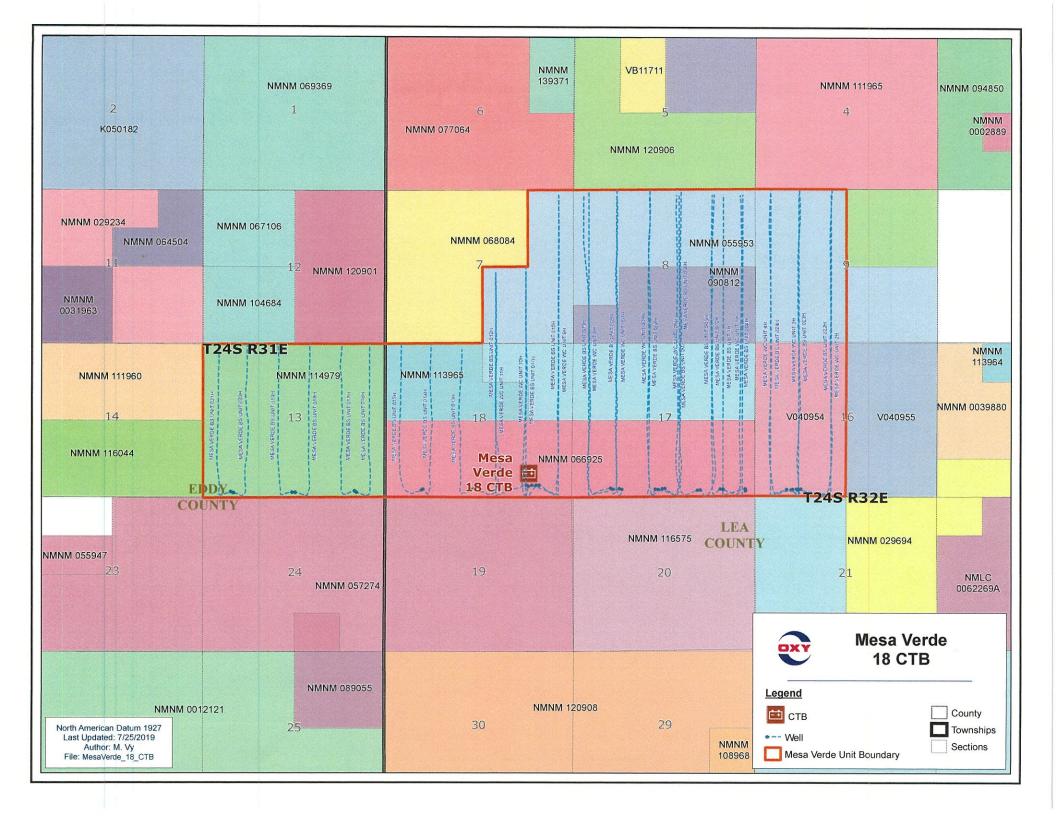

The working interest, royalty interest, and overriding royalty interest owners are identical for the Bone Spring and Wolfcamp Units, so notice was not required. As previously requested, OXY USA INC requests the option to add wells within the Unit boundary outlined in Order No. R-14494 and R-14500. Attached is the updated map, facility diagram, and C-102s for new wells.