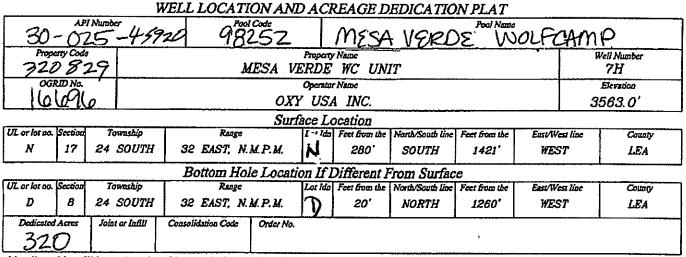

|               |          |                                       | VELL LUCAII        | UN ANL                   | JACI     | KEAGE D       | EDICATIO           | WYLHDI 7(     | ho             |                                        |
|---------------|----------|---------------------------------------|--------------------|--------------------------|----------|---------------|--------------------|---------------|----------------|----------------------------------------|
| 3             |          | Number<br>4-6110                      | Pool               | Code                     |          |               | Mer                |               |                |                                        |
| 30-02         |          | · · · · · · · · · · · · · · · · · · · | 982                | <u> &gt; ~ </u>          |          |               | Mega               |               | Woltca         | mp.                                    |
| Рюре          | rty Code |                                       |                    |                          | Property | Name          |                    |               | 20             | Well Number                            |
| 3208          | 529      |                                       | M                  | ESA VI                   | ERDE     | WC UN         | IT                 |               |                | 2H                                     |
| OGł           | UD No.   |                                       |                    |                          | Operato  | Name          |                    |               |                | Elevation                              |
| ز لو (        | 6-24     | 0                                     |                    | OXY                      | ' US,    | 3567.9'       |                    |               |                |                                        |
|               |          |                                       |                    | Surf                     | àce L    | ocation       |                    |               | ····           | ······································ |
| UL or lot oo. | Section  | Township                              | Range              |                          | Lot Ida  | Fort from the | North/South line   | Feet from the | East/West line | County                                 |
| м             | 16       | 24 SOUTH                              | 32 EAST, N.        | М.Р.М.                   | m        | 250'          | SOUTH              | 1035'         | WEST           | LEA                                    |
|               |          |                                       | Bottom Ho.         | e Locati                 | on If 1  | Different I   | From Surfac        | :e            |                | J                                      |
| UL or lot co. | Section  | Township                              | Range              |                          | Lot Ida  | Feet from the | North/South line   | Feet from the | East/West line | County                                 |
| C             | 9        | 24 SOUTH                              | S2 EAST, N.        | <u>М</u> . Р. <u>М</u> . | C        | 180'          | 180' NORTH 2200' 1 |               |                | LEA                                    |
| Dedicated     | Acres    | Joint or Infill                       | Consolidation Code | Order No.                | <b>1</b> |               | •                  | LL            | ·······        | I                                      |
| 32            | Ð        | Y                                     |                    |                          |          |               |                    |               |                |                                        |