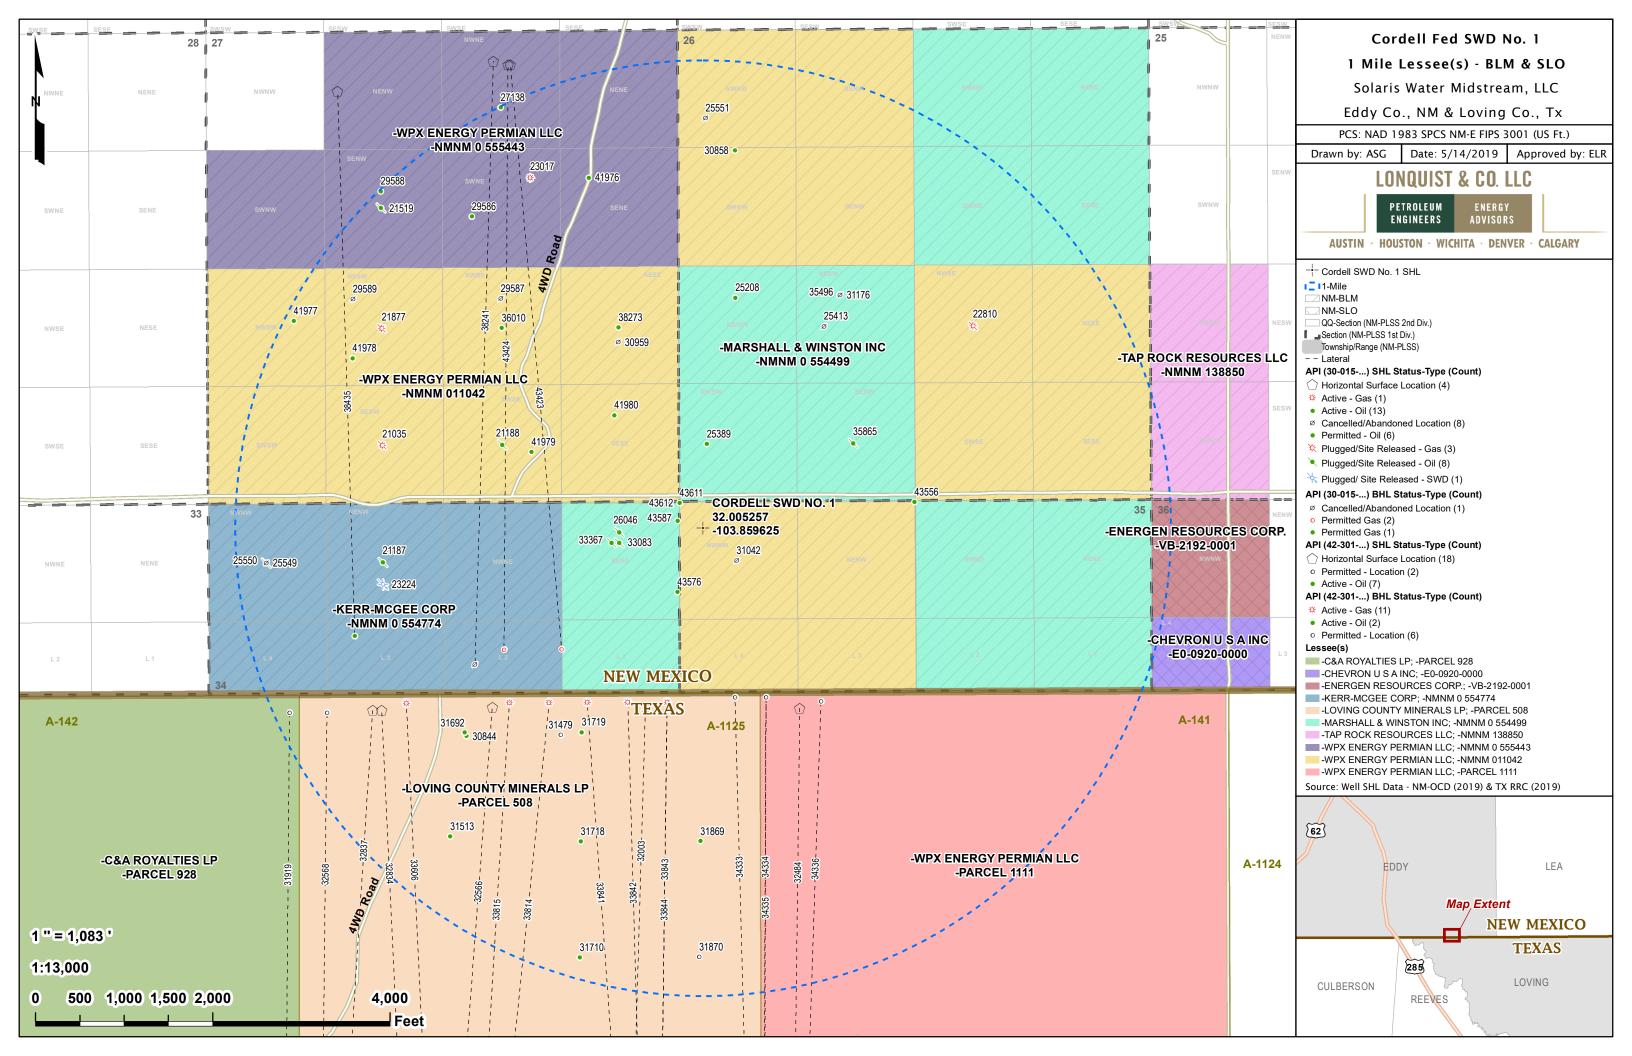

#### VI. Area of Review

No wells within the area of review penetrate the proposed injection zone.