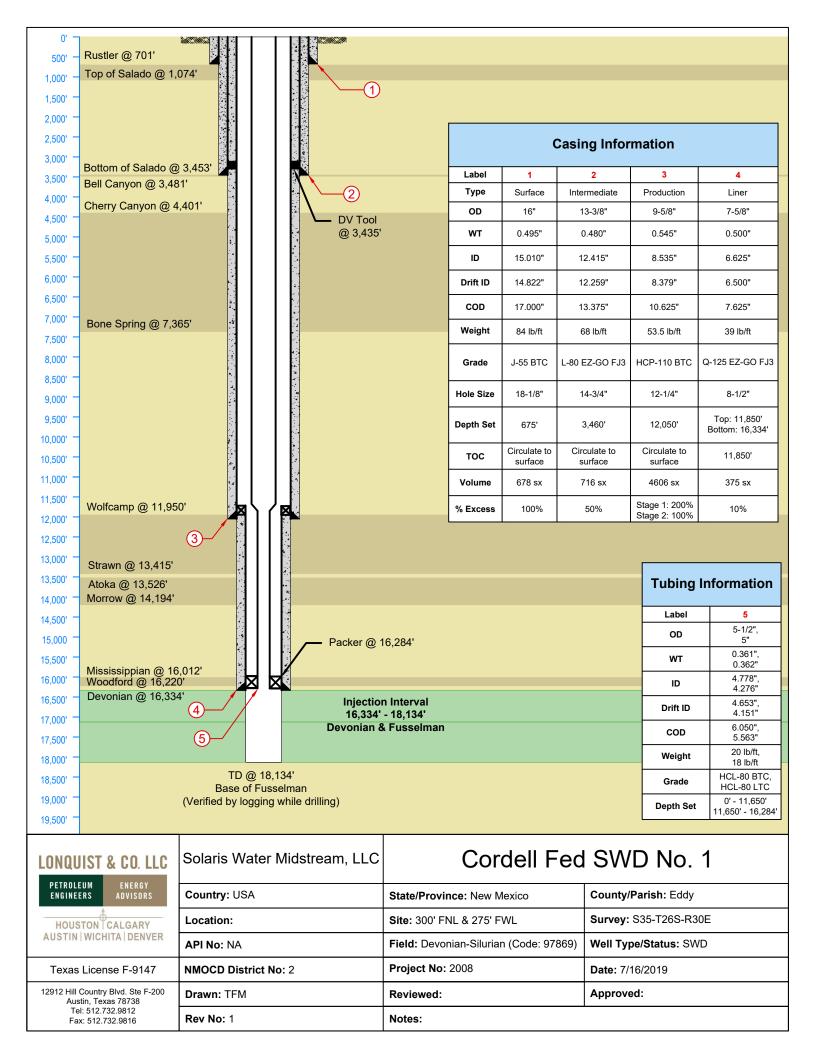

#### INJECTION WELL DATA SHEET

OPERATOR: Solaris Water Midstream, LLC

WELL NAME & NUMBER: Cordell Fed SWD No. 1

WELL LOCATION: <u>300' FNL 275' FWL</u>

FOOTAGE LOCATION

<u>D</u> UNIT LETTER 35 SECTION 26S TOWNSHIP 30E RANGE

#### **WELLBORE SCHEMATIC**

#### **WELL CONSTRUCTION DATA**

| Surface | Casing |
|---------|--------|
|         |        |

| Hole Size: <u>18.125"</u>                              | Casing Size: <u>16.00"</u>                                 |   |
|--------------------------------------------------------|------------------------------------------------------------|---|
| Cemented with: <u>678 sx.</u>                          | <i>or</i> ft <sup>3</sup>                                  | i |
| Top of Cement: surface                                 | Method Determined: circulation                             |   |
|                                                        | Intermediate Casing                                        |   |
| Hole Size: <u>14.750"</u>                              | Casing Size: <u>13.375"</u>                                |   |
| Cemented with: <u>716 sx.</u>                          | <i>or</i> ft <sup>3</sup>                                  | i |
| Top of Cement: surface                                 | Method Determined: circulation                             |   |
|                                                        | Production Casing                                          |   |
| Hole Size: <u>12.250"</u>                              | Casing Size: <u>9.625</u> "                                |   |
| Cemented with: 4606 sx.                                | <i>or</i> ft <sup>3</sup>                                  | 2 |
|                                                        | <i>or</i> n                                                | , |
| Top of Cement: surface                                 | Method Determined: <u>circulation</u>                      | , |
| Top of Cement: surface                                 |                                                            | , |
| Top of Cement: <u>surface</u> Hole Size: <u>8.500"</u> | Method Determined: circulation                             | , |
|                                                        | Method Determined: circulation <u>Liner</u>                |   |
| Hole Size: <u>8.500''</u>                              | Method Determined: circulation  Liner  Casing Size: 7.625" |   |

Injection Interval

 $\underline{16,334}$  feet to  $\underline{18,134}$  feet

(Open Hole)

#### **INJECTION WELL DATA SHEET**

|     | bing Size: <u>5.5"</u> , <u>20 lb/ft</u> , HCL-80, BTC from 0'- 11,650' and 5", <u>18 lb/ft</u> , HCL-80, LTC from 11,650'-16,284' ing Material: <u>Duoline</u> |  |  |  |  |
|-----|-----------------------------------------------------------------------------------------------------------------------------------------------------------------|--|--|--|--|
| Typ | be of Packer: Nickel Plated Double Grip Retrievable Packer or Equivalent                                                                                        |  |  |  |  |
| Pac | ker Setting Depth: 16,284'                                                                                                                                      |  |  |  |  |
| Oth | er Type of Tubing/Casing Seal (if applicable):                                                                                                                  |  |  |  |  |
|     | Additional Data                                                                                                                                                 |  |  |  |  |
| 1.  | Is this a new well drilled for injection?XYesNo                                                                                                                 |  |  |  |  |
|     | If no, for what purpose was the well originally drilled?                                                                                                        |  |  |  |  |
| 2.  | 2. Name of the Injection Formation: <u>Devonian, Fusselman</u>                                                                                                  |  |  |  |  |
| 3.  | 3. Name of Field or Pool (if applicable): <u>SWD; Devonian-Silurian 97869</u>                                                                                   |  |  |  |  |
| 4.  | Has the well ever been perforated in any other zone(s)? List all such perforated intervals and give plugging detail, i.e. sacks of cement or plug(s) used.      |  |  |  |  |
|     | No, new drill.                                                                                                                                                  |  |  |  |  |
| 5.  | Give the name and depths of any oil or gas zones underlying or overlying the proposed injection zone in this area:                                              |  |  |  |  |
|     | Bell Canyon: 3,481' Cherry Canyon: 4,401' Bone Spring: 7,365' Wolfcamp: 11,950' Strawn: 13,415' Atoka: 13,526'  Morrow: 14,194' Mississippian_Lime 16,012'      |  |  |  |  |

#### **FORM C-108 Supplemental Information**

III. Well Data

A. Wellbore Information

1.

| Well information |                     |  |
|------------------|---------------------|--|
| Lease Name       | Cordell Fed SWD     |  |
| Well No.         | 1                   |  |
| Location         | S-35 T-26S R-30E    |  |
| Footage Location | 300' FNL & 275' FWL |  |

#### a. Wellbore Description

| Casing Information |          |                 |             |                   |
|--------------------|----------|-----------------|-------------|-------------------|
| Type               | Surface  | Intermediate    | Production  | Liner             |
| OD                 | 16"      | 13.375"         | 9.625"      | 7.625"            |
| WT                 | 0.495"   | 0.480"          | 0.545"      | 0.500"            |
| ID                 | 15.010"  | 12.415"         | 8.535"      | 6.625"            |
| Drift ID           | 14.822"  | 12.259"         | 8.379"      | 6.500"            |
| COD                | 17.000"  | 13.375"         | 10.625"     | 7.625"            |
| Weight             | 84 lb/ft | 68 lb/ft        | 53.5 lb/ft  | 39 lb/ft          |
| Grade              | J-55 BTC | L-80, EZ-GO FJ3 | HCP-110 BTC | Q-125 EZ-GO FJ3   |
| Hole Size          | 18.125"  | 14.75"          | 12.25"      | 8.5"              |
| Depth Set          | 675'     | 3,460′          | 12,050′     | 11,850' – 16,334' |

#### b. Cementing Program

| Casing String                     | Surface                 | Intermediate            | Production                       | Liner     |
|-----------------------------------|-------------------------|-------------------------|----------------------------------|-----------|
| Lead Cement                       | HALCEM™                 | $HALCEM^TM$             | NEOCEM <sup>™</sup> IL2          | NEOCEM™   |
| Lead Cement Volume (sacks)        | 367                     | 501                     | Stage 1: 2614<br>Stage 2: 637    | -         |
| Lead Cement Density<br>(ft3/sack) | 1.664                   | 1.664                   | Stage 1: 2.731<br>Stage 2: 2.732 | -         |
| Tail Cement                       | HALCEM™                 | $HALCEM^TM$             | NEOCEM™/HALCEM™                  | VERSACEM™ |
| Tail Cement Volume (sacks)        | 311                     | 215                     | Stage 1: 920<br>Stage 2: 434     | 375       |
| Tail Cement Density<br>(ft3/sack) | 1.332                   | 1.332                   | Stage 1: 1.056<br>Stage 2: 1.336 | 1.223     |
| Cement Excess                     | 100%                    | 50%                     | 200%, 100%                       | 10%       |
| Total Sacks                       | 678                     | 716                     | 4606                             | 375       |
| тос                               | Surface                 | Surface                 | Surface                          | 11,850′   |
| Method                            | Circulate to<br>Surface | Circulate to<br>Surface | Circulate to Surface             | Logged    |

#### 3. Tubing Description

| <b>Tubing Information</b> |                   |  |
|---------------------------|-------------------|--|
| OD                        | 5.5"              |  |
|                           | 5.0"              |  |
| WT                        | 0.361"            |  |
|                           | 0.362"            |  |
| ID                        | 4.778"            |  |
|                           | 4.276"            |  |
| Drift ID                  | 4.653"            |  |
| טוות וט                   | 4.151"            |  |
| COD                       | 6.050"            |  |
| COD                       | 5.563"            |  |
| 14/ a ! a la t            | 20 lb/ft          |  |
| Weight                    | 18 lb/ft          |  |
| Grade                     | HCL-80 BTC        |  |
| Grade                     | HCL-80 LTC        |  |
| Donth Sat                 | 0' – 11,650'      |  |
| Depth Set                 | 11,650' – 16,284' |  |

#### 4. Packer Description

Nickel Plated Double Grip Retrievable Packer or Equivalent

#### B. Completion Information

1. Injection Formation: Devonian, Fusselman

2. Gross Injection Interval: 16,334' – 18,134'

Completion Type: Open Hole

3. Drilled for injection.

4. See the attached wellbore schematic.

5. Oil and Gas Bearing Zones within area of well:

| Formation          | Depth   |
|--------------------|---------|
| Bell Canyon        | 3,481'  |
| Cherry Canyon      | 4,401'  |
| Bone Spring        | 7,365'  |
| Wolfcamp           | 11,950' |
| Strawn             | 13,415' |
| Atoka              | 13,526' |
| Morrow             | 14,194' |
| Mississippian Lime | 16,012' |