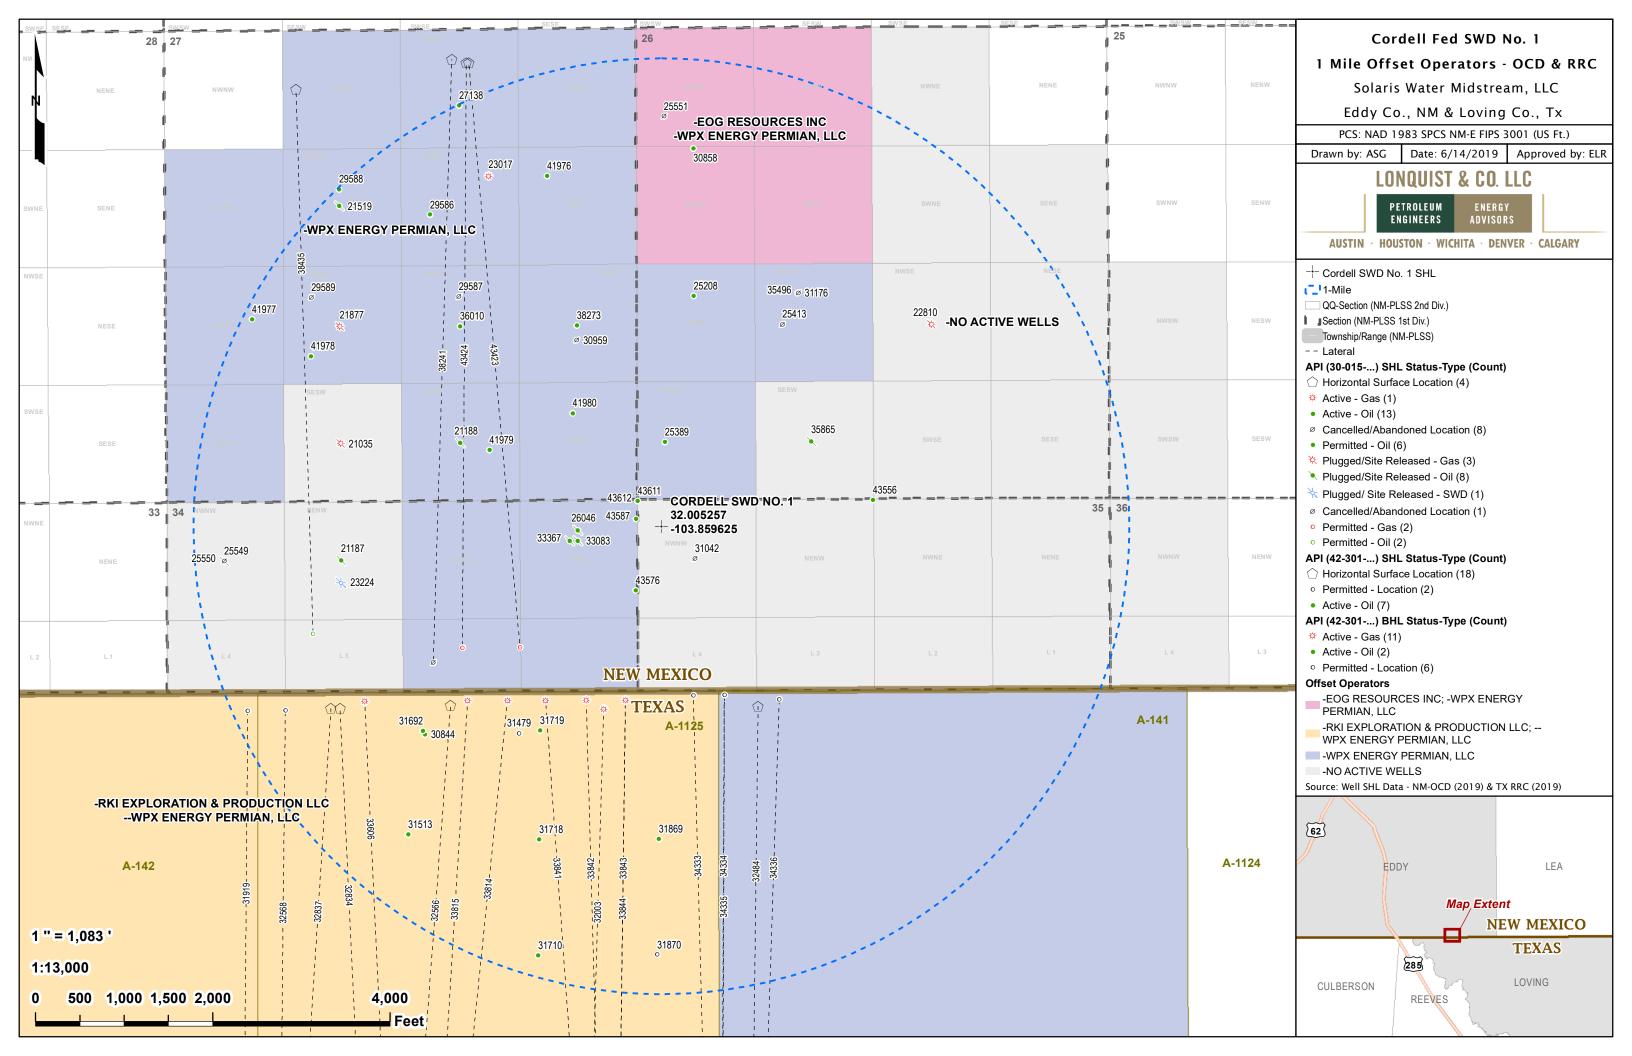

#### VI. Area of Review

No wells within the area of review penetrate the proposed injection zone.