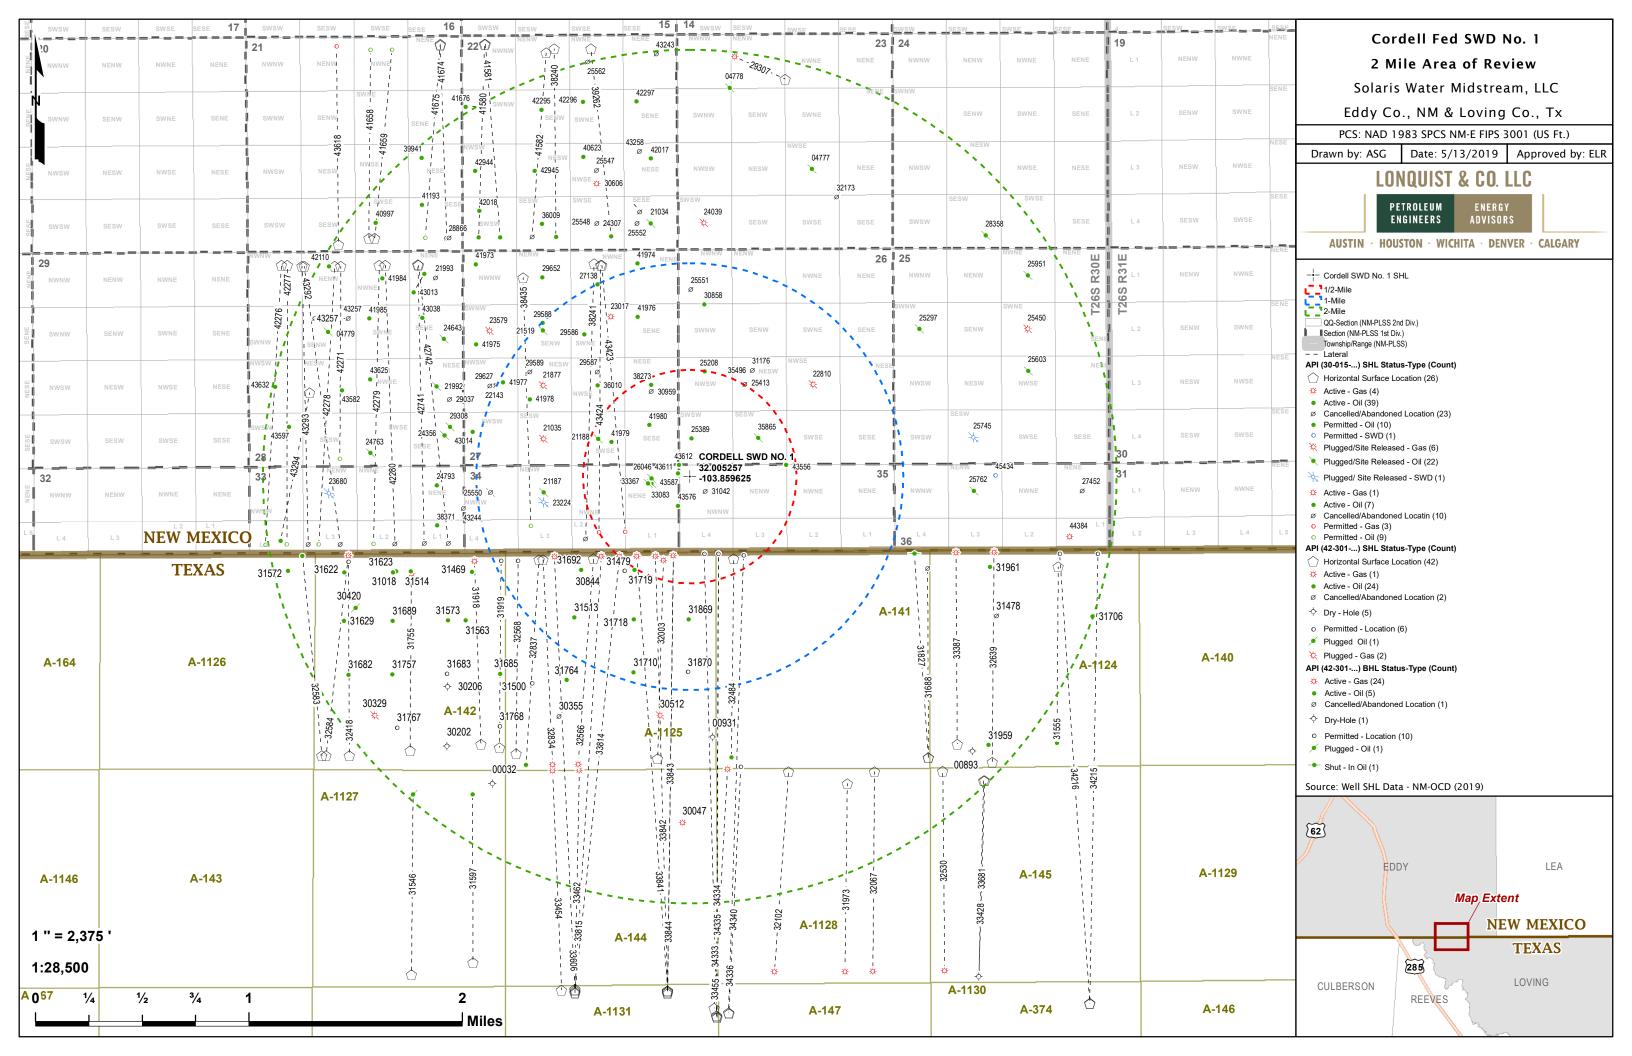

#### VI. Area of Review

No wells within the area of review penetrate the proposed injection zone.