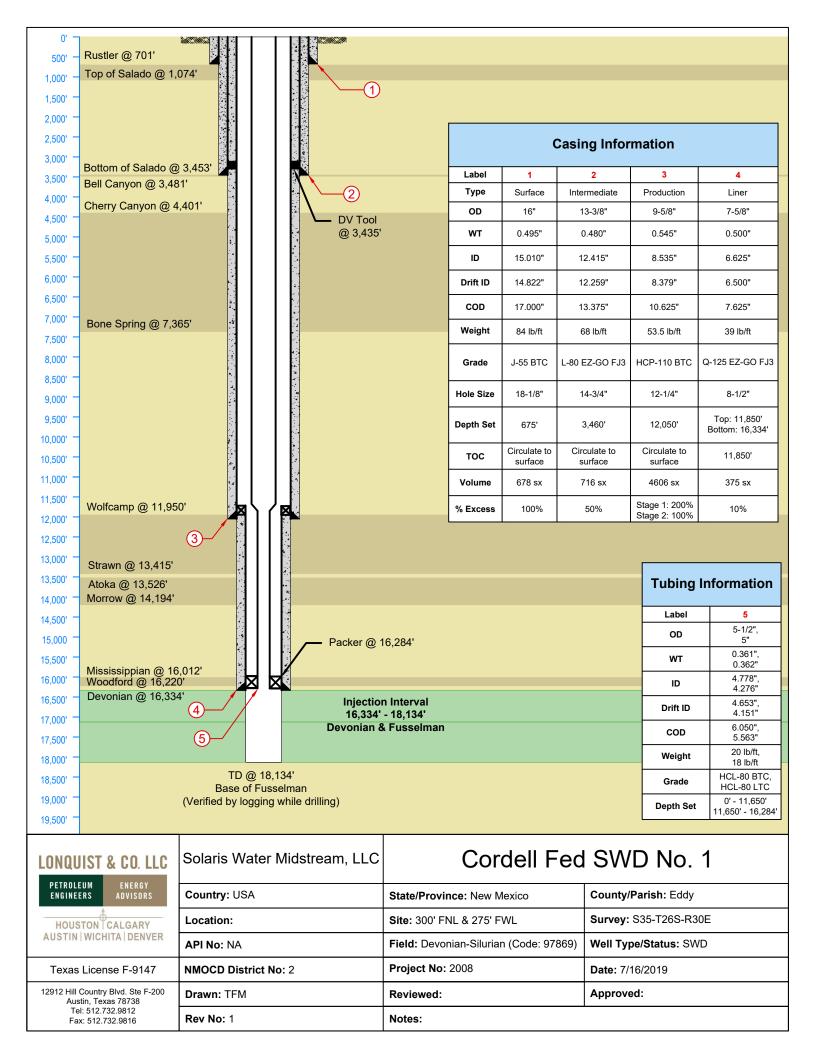

#### INJECTION WELL DATA SHEET

OPERATOR: Solaris Water Midstream, LLC

WELL NAME & NUMBER: Cordell Fed SWD No. 1

WELL LOCATION: <u>300' FNL 275' FWL</u>

FOOTAGE LOCATION

<u>D</u> UNIT LETTER 35 SECTION 26S TOWNSHIP 30E RANGE

#### **WELLBORE SCHEMATIC**

#### **WELL CONSTRUCTION DATA**

| Surface | Casing |
|---------|--------|
|         |        |

| Hole Size: <u>18.125"</u>                              | Casing Size: <u>16.00"</u>                                 |   |
|--------------------------------------------------------|------------------------------------------------------------|---|
| Cemented with: <u>678 sx.</u>                          | <i>or</i> ft <sup>3</sup>                                  | i |
| Top of Cement: surface                                 | Method Determined: circulation                             |   |
|                                                        | Intermediate Casing                                        |   |
| Hole Size: <u>14.750"</u>                              | Casing Size: <u>13.375"</u>                                |   |
| Cemented with: <u>716 sx.</u>                          | <i>or</i> ft <sup>3</sup>                                  | i |
| Top of Cement: surface                                 | Method Determined: circulation                             |   |
|                                                        | Production Casing                                          |   |
| Hole Size: <u>12.250"</u>                              | Casing Size: <u>9.625</u> "                                |   |
| Cemented with: 4606 sx.                                | <i>or</i> ft <sup>3</sup>                                  | 2 |
|                                                        | <i>or</i> n                                                | , |
| Top of Cement: surface                                 | Method Determined: <u>circulation</u>                      | , |
| Top of Cement: surface                                 |                                                            | , |
| Top of Cement: <u>surface</u> Hole Size: <u>8.500"</u> | Method Determined: circulation                             | , |
|                                                        | Method Determined: circulation <u>Liner</u>                |   |
| Hole Size: <u>8.500''</u>                              | Method Determined: circulation  Liner  Casing Size: 7.625" |   |

Injection Interval

 $\underline{16,334}$  feet to  $\underline{18,134}$  feet

(Open Hole)

#### **INJECTION WELL DATA SHEET**

|     | bing Size: <u>5.5"</u> , <u>20 lb/ft</u> , HCL-80, BTC from 0'- 11,650' and 5", <u>18 lb/ft</u> , HCL-80, LTC from 11,650'-16,284' ing Material: <u>Duoline</u> |  |  |  |  |
|-----|-----------------------------------------------------------------------------------------------------------------------------------------------------------------|--|--|--|--|
| Typ | be of Packer: Nickel Plated Double Grip Retrievable Packer or Equivalent                                                                                        |  |  |  |  |
| Pac | ker Setting Depth: 16,284'                                                                                                                                      |  |  |  |  |
| Oth | er Type of Tubing/Casing Seal (if applicable):                                                                                                                  |  |  |  |  |
|     | Additional Data                                                                                                                                                 |  |  |  |  |
| 1.  | Is this a new well drilled for injection?XYesNo                                                                                                                 |  |  |  |  |
|     | If no, for what purpose was the well originally drilled?                                                                                                        |  |  |  |  |
| 2.  | 2. Name of the Injection Formation: <u>Devonian, Fusselman</u>                                                                                                  |  |  |  |  |
| 3.  | 3. Name of Field or Pool (if applicable): <u>SWD; Devonian-Silurian 97869</u>                                                                                   |  |  |  |  |
| 4.  | Has the well ever been perforated in any other zone(s)? List all such perforated intervals and give plugging detail, i.e. sacks of cement or plug(s) used.      |  |  |  |  |
|     | No, new drill.                                                                                                                                                  |  |  |  |  |
| 5.  | Give the name and depths of any oil or gas zones underlying or overlying the proposed injection zone in this area:                                              |  |  |  |  |
|     | Bell Canyon: 3,481' Cherry Canyon: 4,401' Bone Spring: 7,365' Wolfcamp: 11,950' Strawn: 13,415' Atoka: 13,526'  Morrow: 14,194' Mississippian_Lime 16,012'      |  |  |  |  |

#### **FORM C-108 Supplemental Information**

III. Well Data

A. Wellbore Information

1.

| Well information |                     |  |
|------------------|---------------------|--|
| Lease Name       | Cordell Fed SWD     |  |
| Well No.         | 1                   |  |
| Location         | S-35 T-26S R-30E    |  |
| Footage Location | 300' FNL & 275' FWL |  |

2.

#### a. Wellbore Description

| Casing Information |          |                 |             |                   |
|--------------------|----------|-----------------|-------------|-------------------|
| Type               | Surface  | Intermediate    | Production  | Liner             |
| OD                 | 16"      | 13.375"         | 9.625"      | 7.625"            |
| WT                 | 0.495"   | 0.480"          | 0.545"      | 0.500"            |
| ID                 | 15.010"  | 12.415"         | 8.535"      | 6.625"            |
| Drift ID           | 14.822"  | 12.259"         | 8.379"      | 6.500"            |
| COD                | 17.000"  | 13.375"         | 10.625"     | 7.625"            |
| Weight             | 84 lb/ft | 68 lb/ft        | 53.5 lb/ft  | 39 lb/ft          |
| Grade              | J-55 BTC | L-80, EZ-GO FJ3 | HCP-110 BTC | Q-125 EZ-GO FJ3   |
| Hole Size          | 18.125"  | 14.75"          | 12.25"      | 8.5"              |
| Depth Set          | 675'     | 3,460′          | 12,050′     | 11,850' – 16,334' |

#### b. Cementing Program

| Casing String                     | Surface                 | Intermediate            | Production                       | Liner     |
|-----------------------------------|-------------------------|-------------------------|----------------------------------|-----------|
| Lead Cement                       | HALCEM™                 | $HALCEM^TM$             | NEOCEM <sup>™</sup> IL2          | NEOCEM™   |
| Lead Cement Volume (sacks)        | 367                     | 501                     | Stage 1: 2614<br>Stage 2: 637    | -         |
| Lead Cement Density<br>(ft3/sack) | 1.664                   | 1.664                   | Stage 1: 2.731<br>Stage 2: 2.732 | -         |
| Tail Cement                       | HALCEM™                 | $HALCEM^TM$             | NEOCEM™/HALCEM™                  | VERSACEM™ |
| Tail Cement Volume (sacks)        | 311                     | 215                     | Stage 1: 920<br>Stage 2: 434     | 375       |
| Tail Cement Density<br>(ft3/sack) | 1.332                   | 1.332                   | Stage 1: 1.056<br>Stage 2: 1.336 | 1.223     |
| Cement Excess                     | 100%                    | 50%                     | 200%, 100%                       | 10%       |
| Total Sacks                       | 678                     | 716                     | 4606                             | 375       |
| тос                               | Surface                 | Surface                 | Surface                          | 11,850′   |
| Method                            | Circulate to<br>Surface | Circulate to<br>Surface | Circulate to Surface             | Logged    |

#### 3. Tubing Description

| <b>Tubing Information</b> |                   |  |
|---------------------------|-------------------|--|
| OD                        | 5.5"              |  |
|                           | 5.0"              |  |
| WT                        | 0.361"            |  |
|                           | 0.362"            |  |
| ID                        | 4.778"            |  |
|                           | 4.276"            |  |
| Drift ID                  | 4.653"            |  |
| טוות וט                   | 4.151"            |  |
| COD                       | 6.050"            |  |
| COD                       | 5.563"            |  |
| 14/ a ! a la t            | 20 lb/ft          |  |
| Weight                    | 18 lb/ft          |  |
| Grade                     | HCL-80 BTC        |  |
| Grade                     | HCL-80 LTC        |  |
| Donth Sat                 | 0' – 11,650'      |  |
| Depth Set                 | 11,650' – 16,284' |  |

Tubing will be lined with Duoline.

#### 4. Packer Description

Nickel Plated Double Grip Retrievable Packer or Equivalent

#### B. Completion Information

1. Injection Formation: Devonian, Fusselman

2. Gross Injection Interval: 16,334' – 18,134'

Completion Type: Open Hole

3. Drilled for injection.

4. See the attached wellbore schematic.

5. Oil and Gas Bearing Zones within area of well:

| Formation          | Depth   |
|--------------------|---------|
| Bell Canyon        | 3,481'  |
| Cherry Canyon      | 4,401'  |
| Bone Spring        | 7,365'  |
| Wolfcamp           | 11,950' |
| Strawn             | 13,415' |
| Atoka              | 13,526' |
| Morrow             | 14,194' |
| Mississippian Lime | 16,012' |