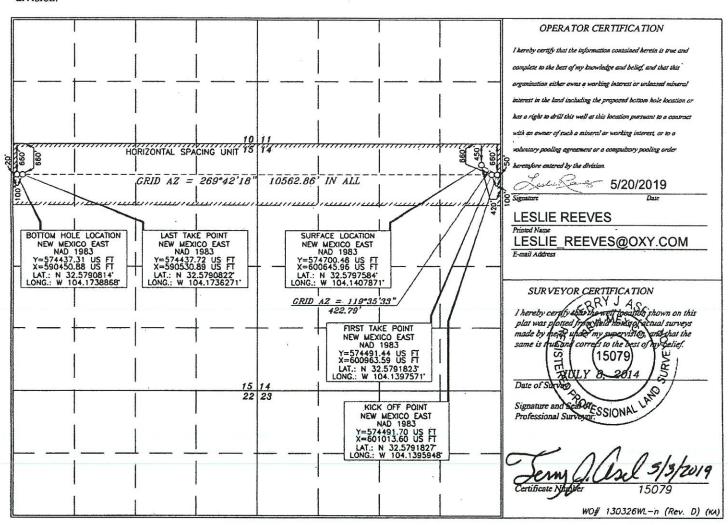

### WELL LOCATION AND ACREAGE DEDICATION PLAT

|                  | API     | Number   | Pool Code         | Pool Name               |                      |                                                     |               |                |        |  |  |  |
|------------------|---------|----------|-------------------|-------------------------|----------------------|-----------------------------------------------------|---------------|----------------|--------|--|--|--|
| 30-015-43        | 3123    |          | 52805             | R                       | RUSSELL; BONE SPRING |                                                     |               |                |        |  |  |  |
| Proper<br>325648 | ty Code | 1        |                   |                         |                      | Property Name CHARLIE CHOCOLATE "14_15" FEDERAL COM |               |                |        |  |  |  |
| OGR              | ID No.  |          |                   | Operator Name Elevation |                      |                                                     | Elevation     |                |        |  |  |  |
| 192463           |         |          | OX                | Y US                    | Y USA L.P. 3263.7'   |                                                     |               |                | 263.7' |  |  |  |
|                  |         |          | Su                | rface L                 | ocation              |                                                     |               |                | ;····  |  |  |  |
| UL or lot no.    | Section | Township | Range             | Lot Idn                 | Feet from the        | North/South line                                    | Feet from the | East/West line | County |  |  |  |
| A                | 14      | 20 SOUTH | 28 EAST, N.M.P.M. |                         | 450'                 | NORTH                                               | 420'          | EAST           | EDDY   |  |  |  |

Bottom Hole Location If Different From Surface Lot Idn Feet from the North/South line Feet from the UL or lot no. Section Township East/West line County 15 20 SOUTH 28 EAST, N.M.P.M. 660 NORTH 20 WEST **EDDY** Dedicated Acres Joint or Infill Consolidation Code Order No. 320