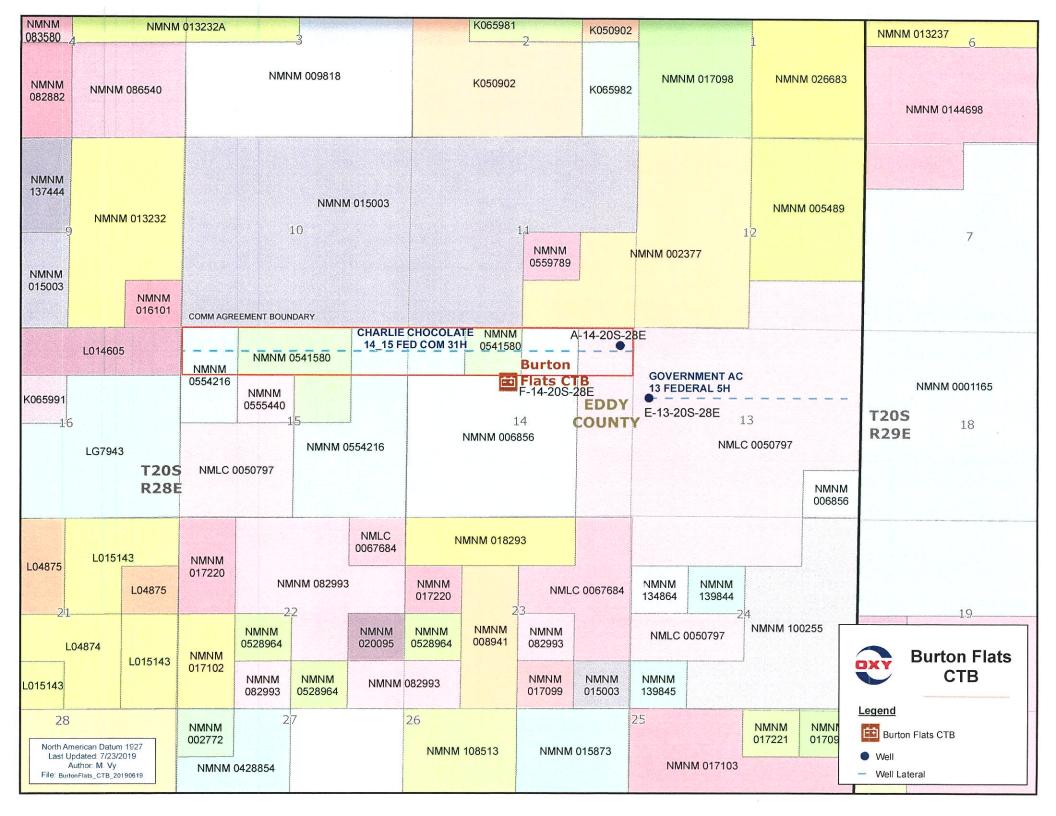

## Re: Off Lease Measurement Application:

Section 13, T20S R28E, Eddy County Lease NMLC 050797

Government AC 13 Federal 5H – Russell; Bone Spring Pool 52805

To Whom It May Concern:

OXY USA WTP LIMITED PARTNERSHIP, as Operator, will be filing an application with the New Mexico Oil Conservation Division for approval of the above mentioned Off Lease Measurement project. This letter serves to notice you that the operator is the only Working Interest Owner in the well listed above.