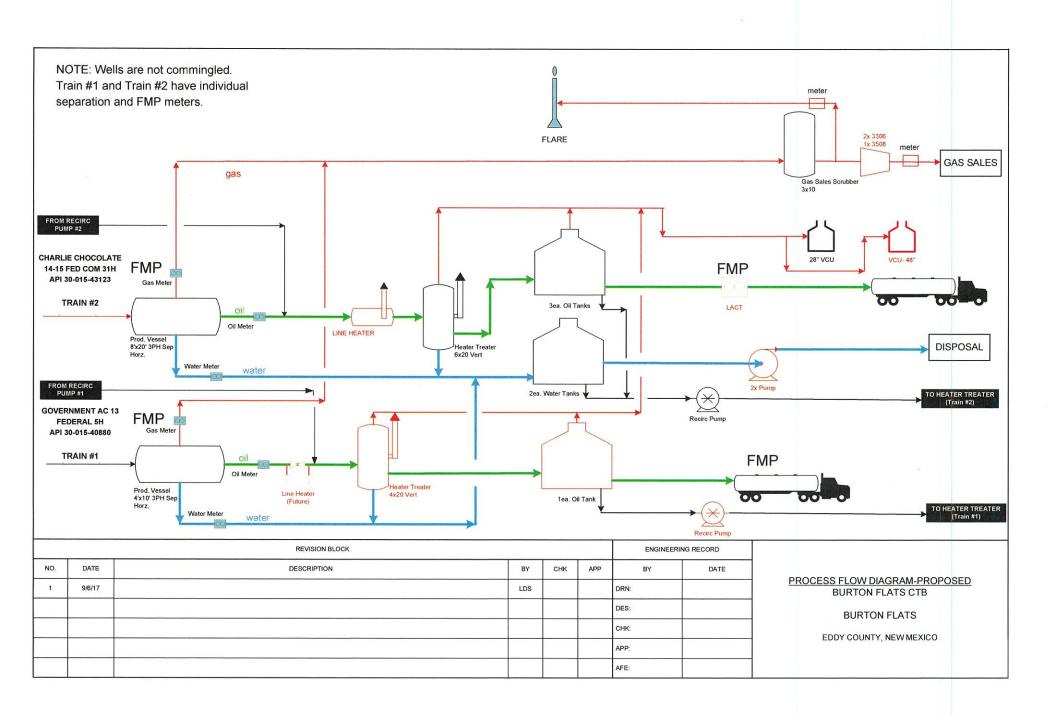

## Re: Off Lease Measurement Application:

Section 13, T20S R28E, Eddy County Lease NMLC 050797

Government AC 13 Federal 5H – Russell; Bone Spring Pool 52805

To Whom It May Concern:

OXY USA WTP LIMITED PARTNERSHIP, as Operator, will be filing an application with the New Mexico Oil Conservation Division for approval of the above mentioned Off Lease Measurement project. This letter serves to notice you that the operator is the only Working Interest Owner in the well listed above.