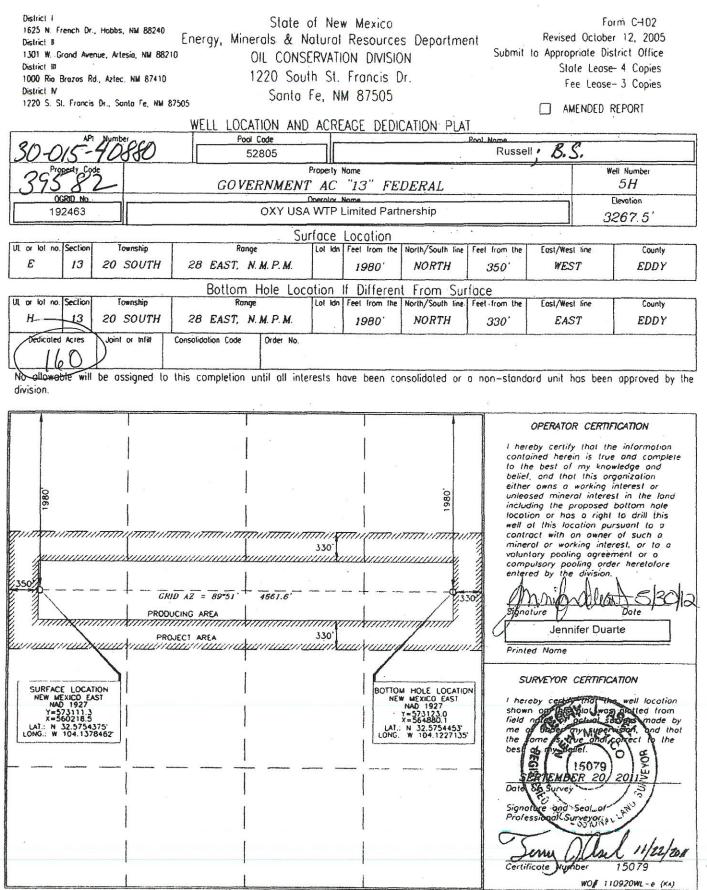

## Re: Off Lease Measurement Application:

Section 13, T20S R28E, Eddy County Lease NMLC 050797

Government AC 13 Federal 5H – Russell; Bone Spring Pool 52805

To Whom It May Concern:

OXY USA WTP LIMITED PARTNERSHIP, as Operator, will be filing an application with the New Mexico Oil Conservation Division for approval of the above mentioned Off Lease Measurement project. This letter serves to notice you that the operator is the only Working Interest Owner in the well listed above.