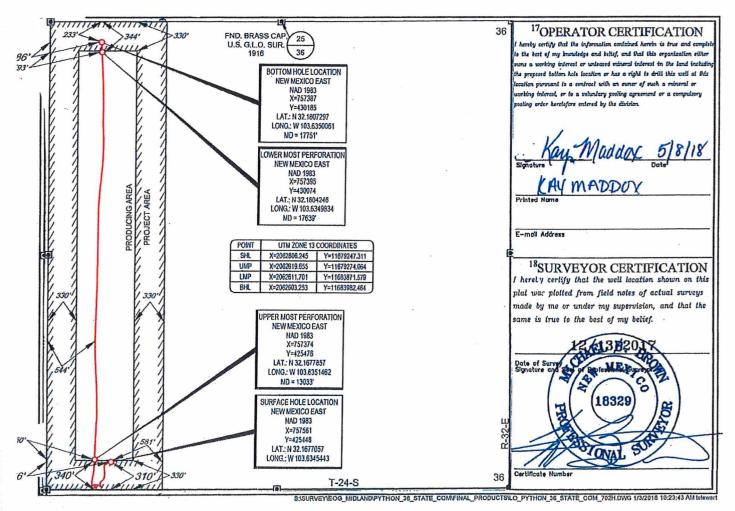

## Application Part I

Received: 07/22/2019

*This application is placed in file for record. It MAY or MAY NOT have been reviewed to be determined Administratively Complete* 

Revised March 23, 2017

| RECEIVED: 07/22/2019                                                                                              | REVIEWER: MAM                                                                                                                | TYPE:                                | СТВ                        | APP NO:                                   | pMAM1920359567                                                                      |
|-------------------------------------------------------------------------------------------------------------------|------------------------------------------------------------------------------------------------------------------------------|--------------------------------------|----------------------------|-------------------------------------------|-------------------------------------------------------------------------------------|
| 12                                                                                                                | NEW MEXICO OIL<br>- Geological & E<br>220 South St. Francis I                                                                | <b>CONS</b><br>Engine                | ering Bure                 | <b>I DIVISION</b><br>au –                 |                                                                                     |
|                                                                                                                   | ADMINISTRATIVE<br>IS MANDATORY FOR ALL ADMINIS<br>EGULATIONS WHICH REQUIRE PRO                                               | STRATIVE A                           | PPLICATIONS FO             | OR EXCEPTIONS                             |                                                                                     |
| Applicant: EOG Resou<br>Well Name: <u>Python 36</u><br>Pool: WC-025 G-09 S25<br>SUBMIT ACCURATE AN                | State Com 701H & ot<br>3009P; Upper Wolfca<br>D COMPLETE INFORMA                                                             | mp                                   |                            | API:<br>Pool                              | RID Number: <u>7377</u><br>30-025-44337<br>Code: [98180]<br>THE TYPE OF APPLICATION |
| ,                                                                                                                 | N: Check those which<br>ing Unit – Simultaneou<br>NSP(project Area                                                           | s Dedic                              |                            |                                           | CTB-907                                                                             |
| DHC [ II ] Injection – I                                                                                          | g – Storage – Measure<br>IXCTB DPLC Disposal – Pressure Incre                                                                | ]PC                                  |                            | □OLM<br>Oil Recov<br>□ PPR                | 1                                                                                   |
| A. Offset operation<br>B. Royalty, over<br>C. Application<br>D. Notification<br>E. Notification<br>F. Surface own | above, proof of notific                                                                                                      | evenue<br>ce<br>proval b<br>proval b | e owners<br>y SLO<br>y BLM | on is attac                               | FOR OCD ONLY<br>Notice Complete                                                     |
| administrative appro                                                                                              | by certify that the info<br>val is <b>accurate</b> and <b>co</b><br><b>ction</b> will be taken on<br>hitted to the Division. | mplete                               | to the bes                 | st of my kn                               | owledge. I also                                                                     |
| Note: Stater                                                                                                      | nent must be completed by an                                                                                                 | individua                            | l with manage              | erial and/or su                           | pervisory capacity.                                                                 |
| Sarah Mitchell                                                                                                    |                                                                                                                              |                                      | Da                         | <b>7 8 </b>                               | 19                                                                                  |
| Print or Type Name                                                                                                |                                                                                                                              |                                      | 432-                       | 848-9133                                  |                                                                                     |
| Signature                                                                                                         | el                                                                                                                           |                                      | sar                        | one Number<br>ah_mitchell<br>nail Address | @eogresources.com                                                                   |
| Signatore                                                                                                         |                                                                                                                              |                                      | 6-11                       |                                           |                                                                                     |