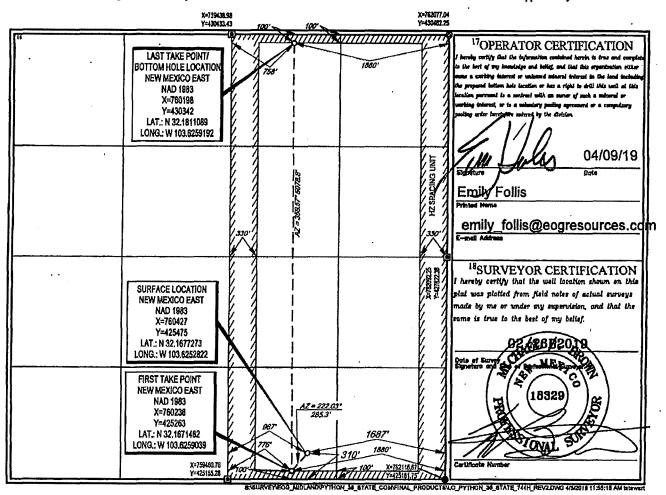

District I 1625 N. French Drive, Hobbs, NM 88240 District II 811 S. First St., Artesia, NM 88210 District III 1000 Rio Brazos Road, Aztec, NM 87410 District IV 1220 S. St Francis Dr, Santa Fe, NM 87505 State of New Mexico Energy, Minerals and Natural Resources Department Form C-107-B Revised August 1, 2011

OIL CONSERVATION DIVISION 1220 S. St Francis Drive Santa Fe, New Mexico 87505 Submit the original application to the Santa Fe office with one copy to the appropriate District Office.