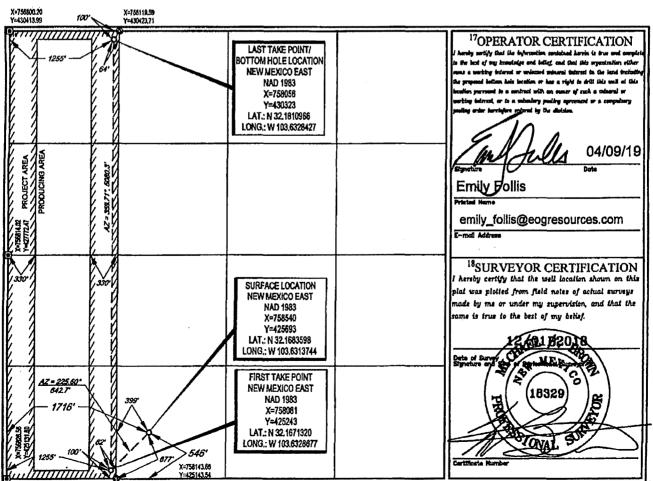

## Application Part I

Received: 07/22/2019

*This application is placed in file for record. It MAY or MAY NOT have been reviewed to be determined Administratively Complete* 

Revised March 23, 2017

| RECEIVED: 07/22/2019                                                                                              | REVIEWER: MAM                                                                                                                | TYPE:                                | СТВ                        | APP NO:                                   | pMAM1920359567                                                                      |
|-------------------------------------------------------------------------------------------------------------------|------------------------------------------------------------------------------------------------------------------------------|--------------------------------------|----------------------------|-------------------------------------------|-------------------------------------------------------------------------------------|
| 12                                                                                                                | NEW MEXICO OIL<br>- Geological & E<br>220 South St. Francis I                                                                | <b>CONS</b><br>Engine                | ering Bure                 | <b>I DIVISION</b><br>au –                 |                                                                                     |
|                                                                                                                   | ADMINISTRATIVE<br>IS MANDATORY FOR ALL ADMINIS<br>EGULATIONS WHICH REQUIRE PRO                                               | STRATIVE A                           | PPLICATIONS FO             | OR EXCEPTIONS                             |                                                                                     |
| Applicant: EOG Resou<br>Well Name: <u>Python 36</u><br>Pool: WC-025 G-09 S25<br>SUBMIT ACCURATE AN                | State Com 701H & ot<br>3009P; Upper Wolfca<br>D COMPLETE INFORMA                                                             | mp                                   |                            | API:<br>Pool                              | RID Number: <u>7377</u><br>30-025-44337<br>Code: [98180]<br>THE TYPE OF APPLICATION |
| ,                                                                                                                 | N: Check those which<br>ing Unit – Simultaneou<br>NSP(project Area                                                           | s Dedic                              |                            |                                           | CTB-907                                                                             |
| DHC [ II ] Injection – I                                                                                          | g – Storage – Measure<br>IXCTB DPLC Disposal – Pressure Incre                                                                | ]PC                                  |                            | □OLM<br>Oil Recov<br>□ PPR                | 1                                                                                   |
| A. Offset operation<br>B. Royalty, over<br>C. Application<br>D. Notification<br>E. Notification<br>F. Surface own | above, proof of notific                                                                                                      | evenue<br>ce<br>proval b<br>proval b | e owners<br>y SLO<br>y BLM | on is attac                               | FOR OCD ONLY<br>Notice Complete                                                     |
| administrative appro                                                                                              | by certify that the info<br>val is <b>accurate</b> and <b>co</b><br><b>ction</b> will be taken on<br>hitted to the Division. | mplete                               | to the bes                 | st of my kn                               | owledge. I also                                                                     |
| Note: Stater                                                                                                      | nent must be completed by an                                                                                                 | individua                            | l with manage              | erial and/or su                           | pervisory capacity.                                                                 |
| Sarah Mitchell                                                                                                    |                                                                                                                              |                                      | Da                         | <b>7 8 </b>                               | 19                                                                                  |
| Print or Type Name                                                                                                |                                                                                                                              |                                      | 432-                       | 848-9133                                  |                                                                                     |
| Signature                                                                                                         | el                                                                                                                           |                                      | sar                        | one Number<br>ah_mitchell<br>nail Address | @eogresources.com                                                                   |
| Signatore                                                                                                         |                                                                                                                              |                                      | 6-11                       |                                           |                                                                                     |