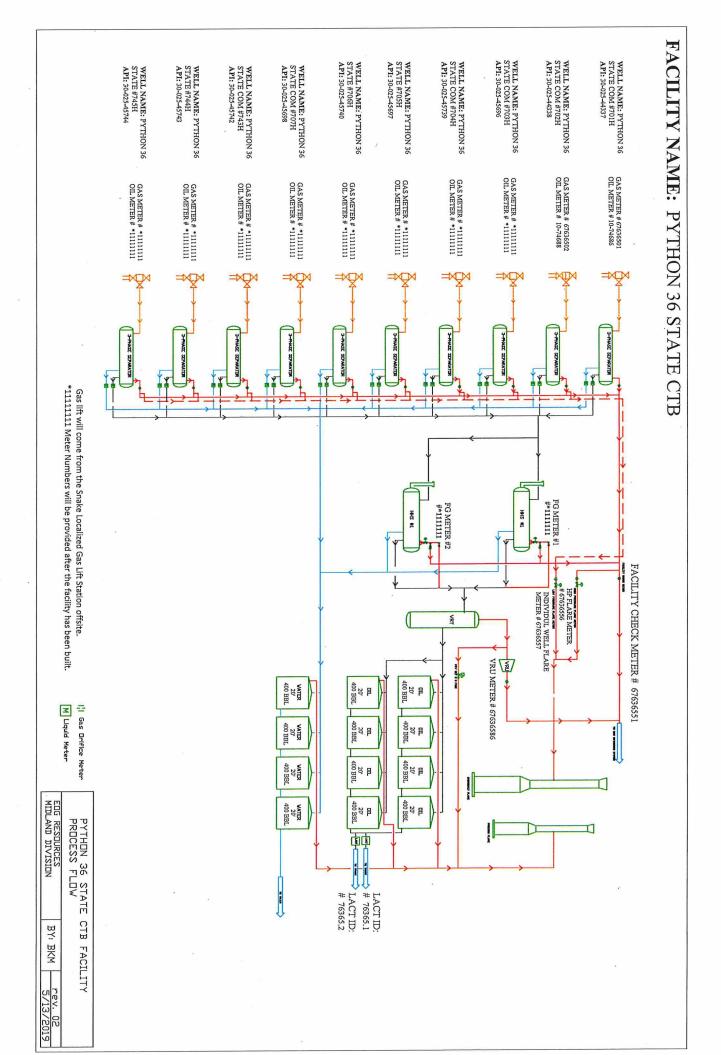

## Application Part I

Received: 07/22/2019

*This application is placed in file for record. It MAY or MAY NOT have been reviewed to be determined Administratively Complete* 

Revised March 23, 2017

| RECEIVED: 07/22/2019                                                                                              | REVIEWER: MAM                                                                                                                | TYPE:                                | СТВ                        | APP NO:                                   | pMAM1920359567                                                                      |
|-------------------------------------------------------------------------------------------------------------------|------------------------------------------------------------------------------------------------------------------------------|--------------------------------------|----------------------------|-------------------------------------------|-------------------------------------------------------------------------------------|
| 12                                                                                                                | NEW MEXICO OIL<br>- Geological & E<br>220 South St. Francis I                                                                | <b>CONS</b><br>Engine                | ering Bure                 | <b>I DIVISION</b><br>au –                 |                                                                                     |
|                                                                                                                   | ADMINISTRATIVE<br>IS MANDATORY FOR ALL ADMINIS<br>EGULATIONS WHICH REQUIRE PRO                                               | STRATIVE A                           | PPLICATIONS FO             | OR EXCEPTIONS                             |                                                                                     |
| Applicant: EOG Resou<br>Well Name: <u>Python 36</u><br>Pool: WC-025 G-09 S25<br>SUBMIT ACCURATE AN                | State Com 701H & ot<br>3009P; Upper Wolfca<br>D COMPLETE INFORMA                                                             | mp                                   |                            | API:<br>Pool                              | RID Number: <u>7377</u><br>30-025-44337<br>Code: [98180]<br>THE TYPE OF APPLICATION |
| ,                                                                                                                 | N: Check those which<br>ing Unit – Simultaneou<br>NSP(project Area                                                           | s Dedic                              |                            |                                           | CTB-907                                                                             |
| DHC [ II ] Injection – I                                                                                          | g – Storage – Measure<br>IXCTB DPLC Disposal – Pressure Incre                                                                | ]PC                                  |                            | □OLM<br>Oil Recov<br>□ PPR                | 1                                                                                   |
| A. Offset operation<br>B. Royalty, over<br>C. Application<br>D. Notification<br>E. Notification<br>F. Surface own | above, proof of notific                                                                                                      | evenue<br>ce<br>proval b<br>proval b | e owners<br>y SLO<br>y BLM | on is attac                               | FOR OCD ONLY<br>Notice Complete                                                     |
| administrative appro                                                                                              | by certify that the info<br>val is <b>accurate</b> and <b>co</b><br><b>ction</b> will be taken on<br>hitted to the Division. | mplete                               | to the bes                 | st of my kn                               | owledge. I also                                                                     |
| Note: Stater                                                                                                      | nent must be completed by an                                                                                                 | individua                            | l with manage              | erial and/or su                           | pervisory capacity.                                                                 |
| Sarah Mitchell                                                                                                    |                                                                                                                              |                                      | Da                         | <b>7 8 </b>                               | 19                                                                                  |
| Print or Type Name                                                                                                |                                                                                                                              |                                      | 432-                       | 848-9133                                  |                                                                                     |
| Signature                                                                                                         | el                                                                                                                           |                                      | sar                        | one Number<br>ah_mitchell<br>nail Address | @eogresources.com                                                                   |
| Signatore                                                                                                         |                                                                                                                              |                                      | 6-11                       |                                           |                                                                                     |