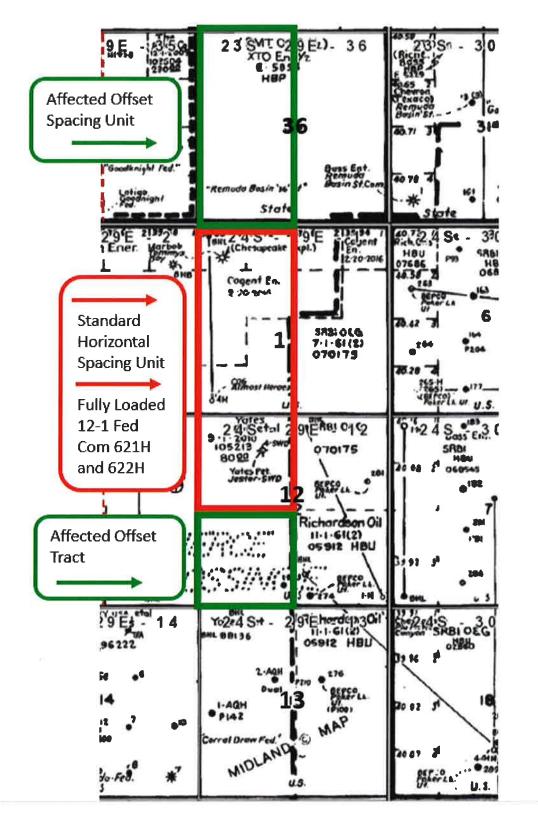

### RE: Devon Energy Production Company, L.P. Request for Administrative Approval of Non-Standard Location

Fully Loaded 12-1 Fed Com 622H Sections 1 & 12, T24S, R29E Eddy County, New Mexico Purple Sage-Wolfcamp Gas Pool (Pool Code 98220) API# 30-015-PENDING

Standard setbacks for the first and last take points of a horizontal gas well are 330 feet from the outer boundary of the spacing unit. 19.15.16.15(C)(1) NMAC; see Order No. R-14262 at 7-8 (deferring to Division rules for setbacks of first and last take points). The above-referenced well, however, will have a first take point located 88 feet from the southern boundary of the spacing unit and a last take point located 100 feet from the northern boundary of the spacing unit. Devon is requesting approval to decrease the setbacks for the first and last take points of the above-referenced well as indicated below.

- 1. SHL: 2276' FNL and 1853' FWL of Section 12-T24S-R29E
- 2. FTP: 2552' FNL and 2310' FWL of Section 12-T24S-R29E
- 3. LTP: 100' FNL and 2310' FWL of Section 1-T24S-R29E
- 4. BHL: 20' FNL and 2310' FWL of Section 1-T24S-R29E