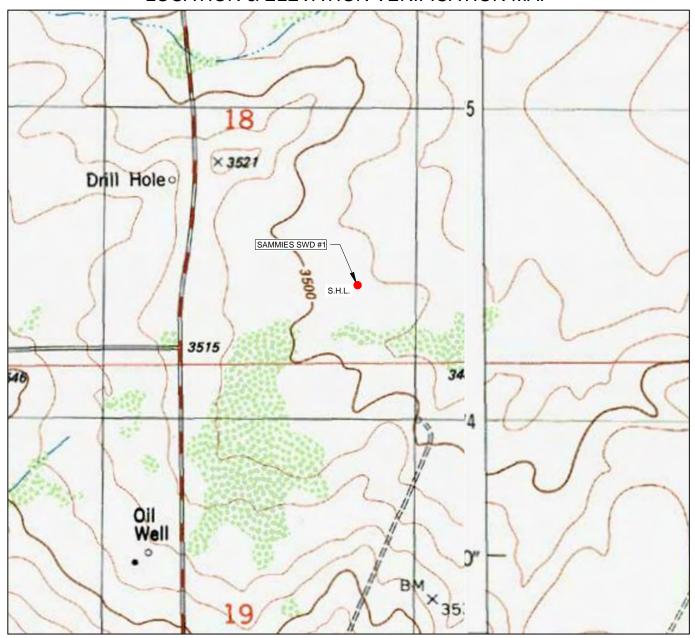

.38 |                                                  | SURFACE LOCATION<br>NEW MEXICO EAST<br>NAD 1983<br>X=797365<br>Y=473770<br>LAT.: N 32.2997470<br>ONG.: W 103.5047124<br>X=795985.01<br>Y=472894.77 | Y=475552.68 /                  | 18SURVEYOR CERTIFICATION I hereby certify that the well location shown on this plat was plotted from field notes of actual surveys made by me or under my supervision, and that the same is true to the best of my belief.  Date of Survey Signature and Seal of Professional Surveyor  11401  Certificate Number                                                                                                                                                                                                                 |

#### LOCATION & ELEVATION VERIFICATION MAP



#### AWR DISPOSAL, LLC

 LEASE NAME & WELL NO.:
 SAMMIES SWD #1

 SECTION \_\_18 \_\_TWP \_\_23-S \_\_RGE \_\_34-E \_\_SURVEY \_\_N.M.P.M.
 SURVEY \_\_N.M.P.M.

 COUNTY \_\_\_\_LEA \_\_STATE \_\_NM \_\_ELEVATION \_\_3495'
 DESCRIPTION \_\_\_\_\_866' FSL & 1254' FEL

 LATITUDE \_\_N 32.2997470 \_\_LONGITUDE \_\_\_\_W 103.5047124



THIS EASEMENT/SERVITUDE LOCATION SHOWN HEREON HAS BEEN SURVEYED ON THE GROUND UNDER MY SUPERVISION AND PREPARED ACCORDING TO THE EVIDENCE FOUND AT THE TIME OF SURVEY, AND DATA PROVIDED BY ACCELERATED WATER RESOURCES, LP. THIS CERTIFICATION IS MADE AND LIMITED TO THOSE PERSONS OR ENTITIES SHOWN ON THE FACE OF THIS PLAT AND IS NON-TRANSFERABLE. THIS SURVEY IS CERTIFIED FOR THIS TRANSACTION ONLY.

ALL BEARINGS, DISTANCES, AND COORDINATE VALUES CONTAINED HEREON ARE