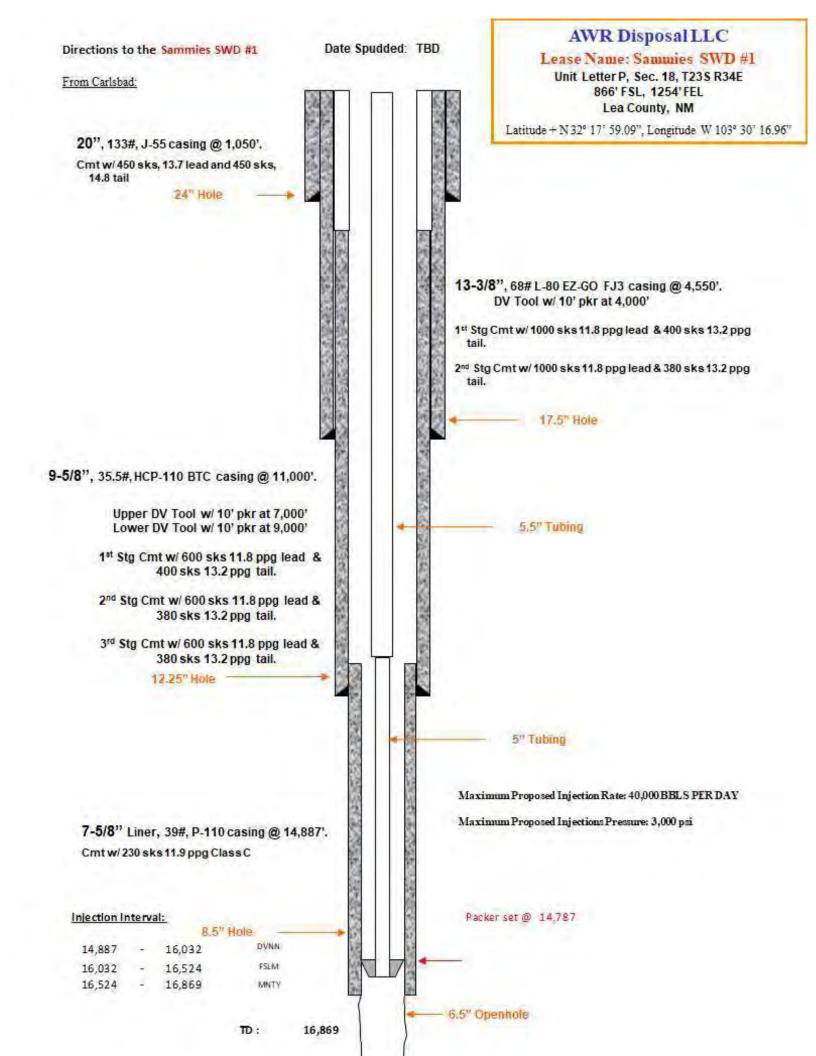

## Part I

Received: <u>08/14/2019</u>

This application is placed in file for record. It MAY or MAY NOT have been reviewed to be determined Administratively Complete

| RECEIVED: 08/14/2019 | REVIEWER: | TYPE: SWD | APP NO: pMAM1922740693 |
|----------------------|-----------|-----------|------------------------|