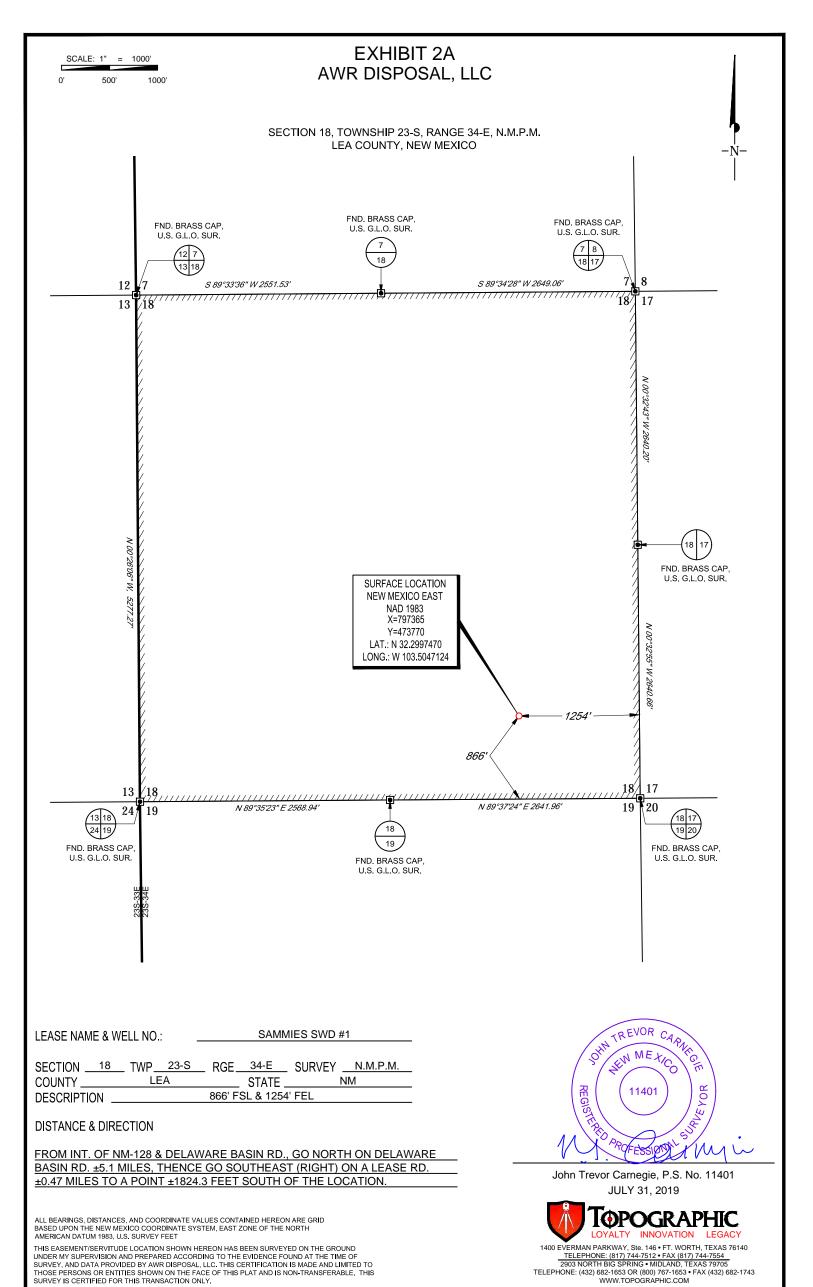

## Part I

Received: <u>08/14/2019</u>

This application is placed in file for record. It MAY or MAY NOT have been reviewed to be determined Administratively Complete

| RECEIVED: 08/14/2019 | REVIEWER: | TYPE: SWD | APP NO: pMAM1922740693 |
|----------------------|-----------|-----------|------------------------|