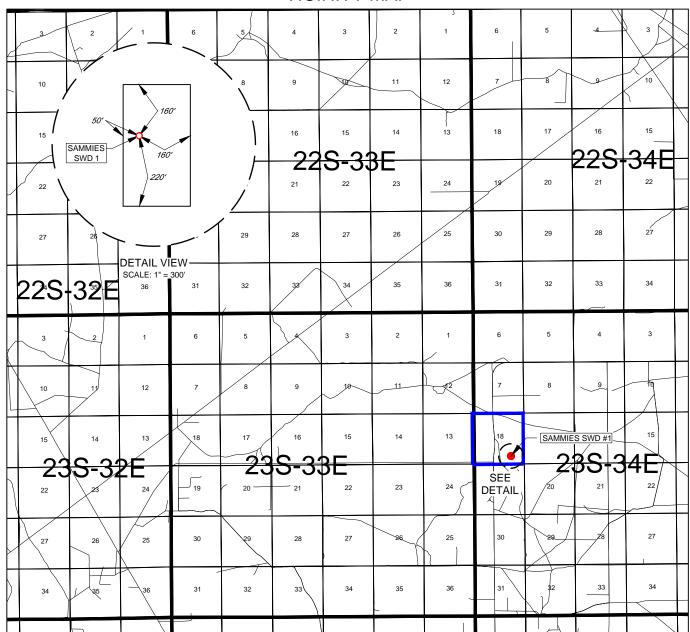

03.5047124



THIS EASEMENT/SERVITUDE LOCATION SHOWN HEREON HAS BEEN SURVEYED ON THE GROUND UNDER MY SUPERVISION AND PREPARED ACCORDING TO THE EVIDENCE FOUND AT THE TIME OF SURVEY, AND DATA PROVIDED BY ACCELERATED WATER RESOURCES, LP. THIS CERTIFICATION IS MADE AND LIMITED TO THOSE PERSONS OR ENTITIES SHOWN ON THE FACE OF THIS PLAT AND IS NON-TRANSFERABLE. THIS SURVEY IS CERTIFIED FOR THIS TRANSACTION ONLY.

ALL BEARINGS, DISTANCES, AND COORDINATE VALUES CONTAINED HEREON ARE GRID BASED UPON THE NEW MEXICO COORDINATE SYSTEM, EAST ZONE OF THE NORTH AMERICAN DATUM 1983, U.S. SURVEY FEET.



TELEPHONE: (817) 744-7512 • FAX (817) 744-7554 2903 NORTH BIG SPRING • MIDLAND, TEXAS 79705 TELEPHONE: (432) 682-1653 OR (800) 767-1653 FAX (432) 682-1743 WWW.TOPOGRAPHIC.COM

#### EXHIBIT 2 VICINITY MAP



#### AWR DISPOSAL, LLC

LEASE NAME & WELL NO.: SAMMIES SWD #1

 SECTION
 18
 TWP
 23-S
 RGE
 34-E
 SURVEY
 N.M.P.M.

 COUNTY
 LEA
 STATE
 NM

 DESCRIPTION
 866' FSL & 1254' FEL

#### **DISTANCE & DIRECTION**

FROM INT. OF NM-128 & DELAWARE BASIN RD., GO NORTH ON DELAWARE BASIN RD. ±5.1 MILES, THENCE GO SOUTHEAST (RIGHT) ON A LEASE RD. ±0.47 MILES TO A POINT ±1824.3 FEET SOUTH OF THE LOCATION.

THIS EASEMENT/SERVITUDE LOCATION SHOWN HEREON HAS BEEN SURVEYED ON THE GROUND UNDER MY SUPERVISION AND PREPARED ACCORDING TO THE EVIDENCE FOUND AT THE TIME OF SURVEY, AND DATA PROVIDED BY AWR DISPOSAL, LLC. THIS CERTIFICATION IS MADE AND LIMITED TO THOSE PERSONS OR ENTITIES SHOWN ON THE FACE OF THIS PLAT AND IS NON-TRANSFERABLE. THIS SURVEY IS CERTIFIED FOR THIS TRANSACTION ONLY.

ALL BEARINGS, DIS