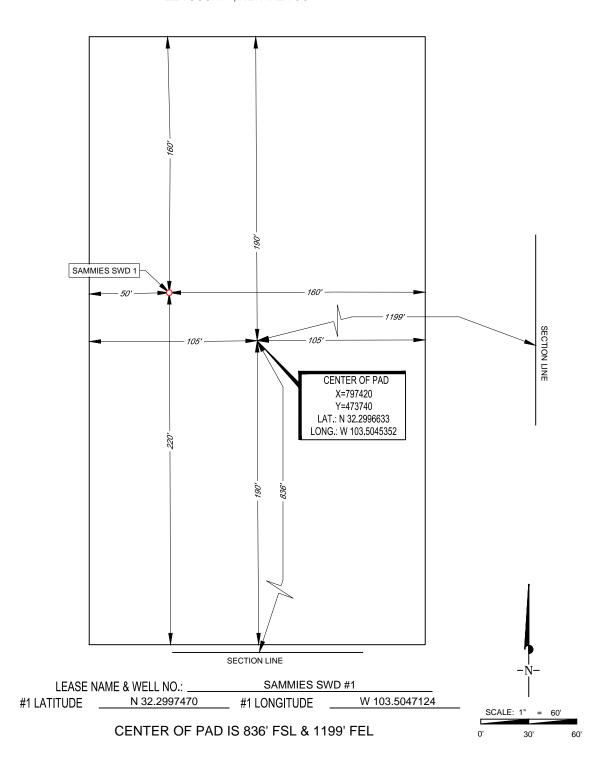

## Part I

Received: <u>08/14/2019</u>

This application is placed in file for record. It MAY or MAY NOT have been reviewed to be determined Administratively Complete

| RECEIVED: 08/14/2019 | REVIEWER: | TYPE: SWD | APP NO: pMAM1922740693 |
|----------------------|-----------|-----------|------------------------|