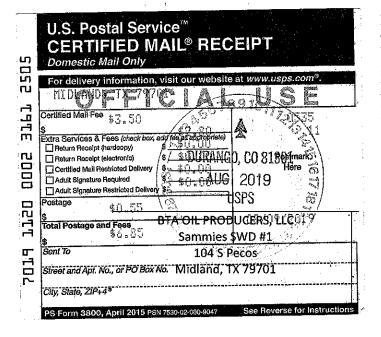

|
| 1150 | Adult Signature Restricted Delivery S O USPS                                                                      |
| F7   | Total Postage and Fees KAISER-FRANCIS OIL CO                                                                      |
|      | \$ Sammles SWD #1                                                                                                 |
| 12   | Sent To 6733 S YALE AVE                                                                                           |
| .    | Street and Apt. No., or PO Box No. TULSA, OK, OK 74136                                                            |
|      |                                                                                                                   |

U.S. Postal Service™











|          | U.S. Postal Service <sup>™</sup>