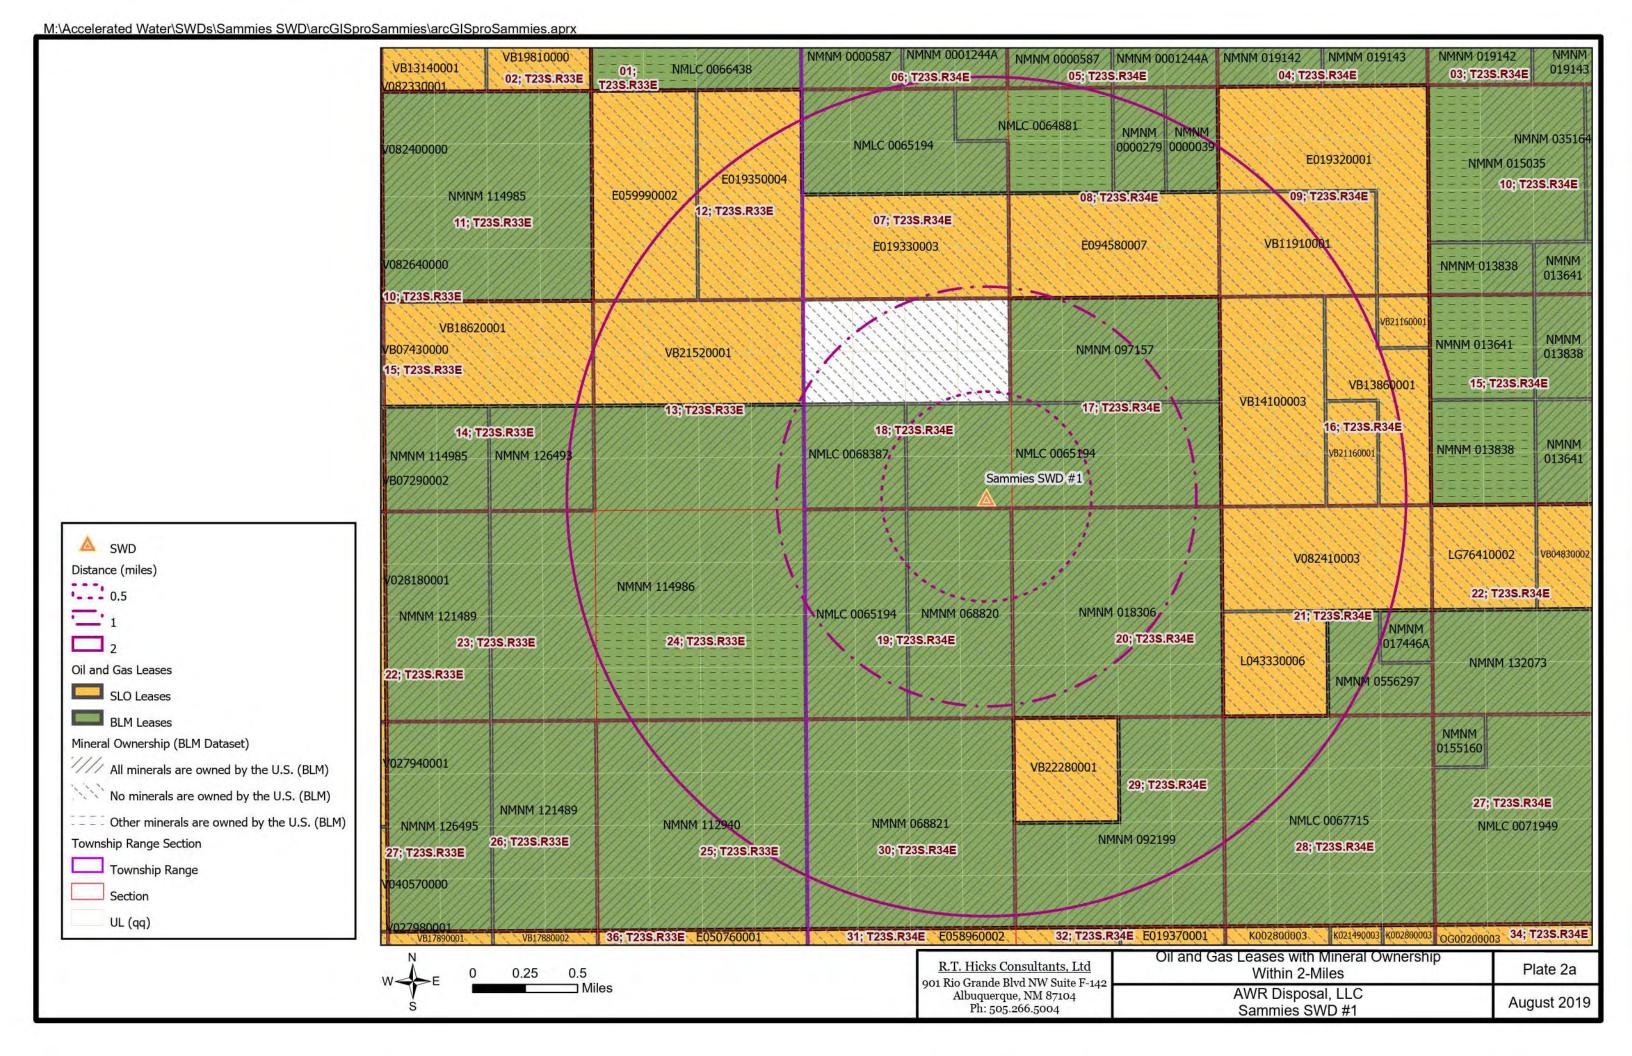

within 1 mile (active and new only)                     |
|-------------------------------------|------------------------------------------------------------------------------------------------------------------------------------------------|
| Plate 15 Plates 2 Plate 2a Plate 2b | Mineral leases within the area of review Oil and Gas Leases with Mineral Ownership within 2 miles Surface and Mineral Ownership within 2 Miles |
| Plates 3<br>Plate 3a<br>Plate 3b    | Water supply wells within the area of review Water Wells with Potentiometric and Geology Nearby OSE Water Wells                                |
| Plate 4                             | Surface water within the area of review                                                                                                        |







#### Tables

| Table 1 | Oil&Gas Well Operators (Affected Persons) within 1-mile    |
|---------|------------------------------------------------------------|
| Table 2 | Oil&Gas Mineral Interests & Affected Persons within 1-mile |
| Table 3 | Produced Water Chemistry of Nearby Wells                   |
| Table 4 | Formational water quality data                             |

| API          | Ogrid  | Ogrid Name                          | Well Type | Status | Well Name                         | District | ULSTR        | Total Depth | Pool ID                                                                                                            |
|--------------|--------|-------------------------------------|-----------|--------|-----------------------------------|----------|------