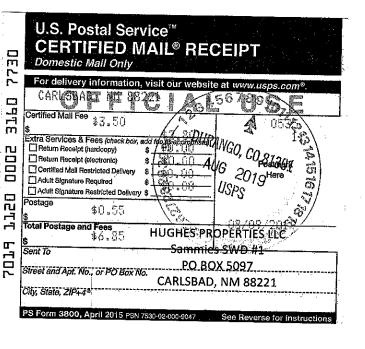

|
| 1150 | Adult Signature Restricted Delivery S O USPS                                                                      |
| F7   | Total Postage and Fees KAISER-FRANCIS OIL CO                                                                      |
|      | \$ Sammles SWD #1                                                                                                 |
| 12   | Sent To 6733 S YALE AVE                                                                                           |
| .    | Street and Apt. No., or PO Box No. TULSA, OK, OK 74136                                                            |
|      |                                                                                                                   |

U.S. Postal Service™











|          | U.S. Postal Service <sup>™</sup>