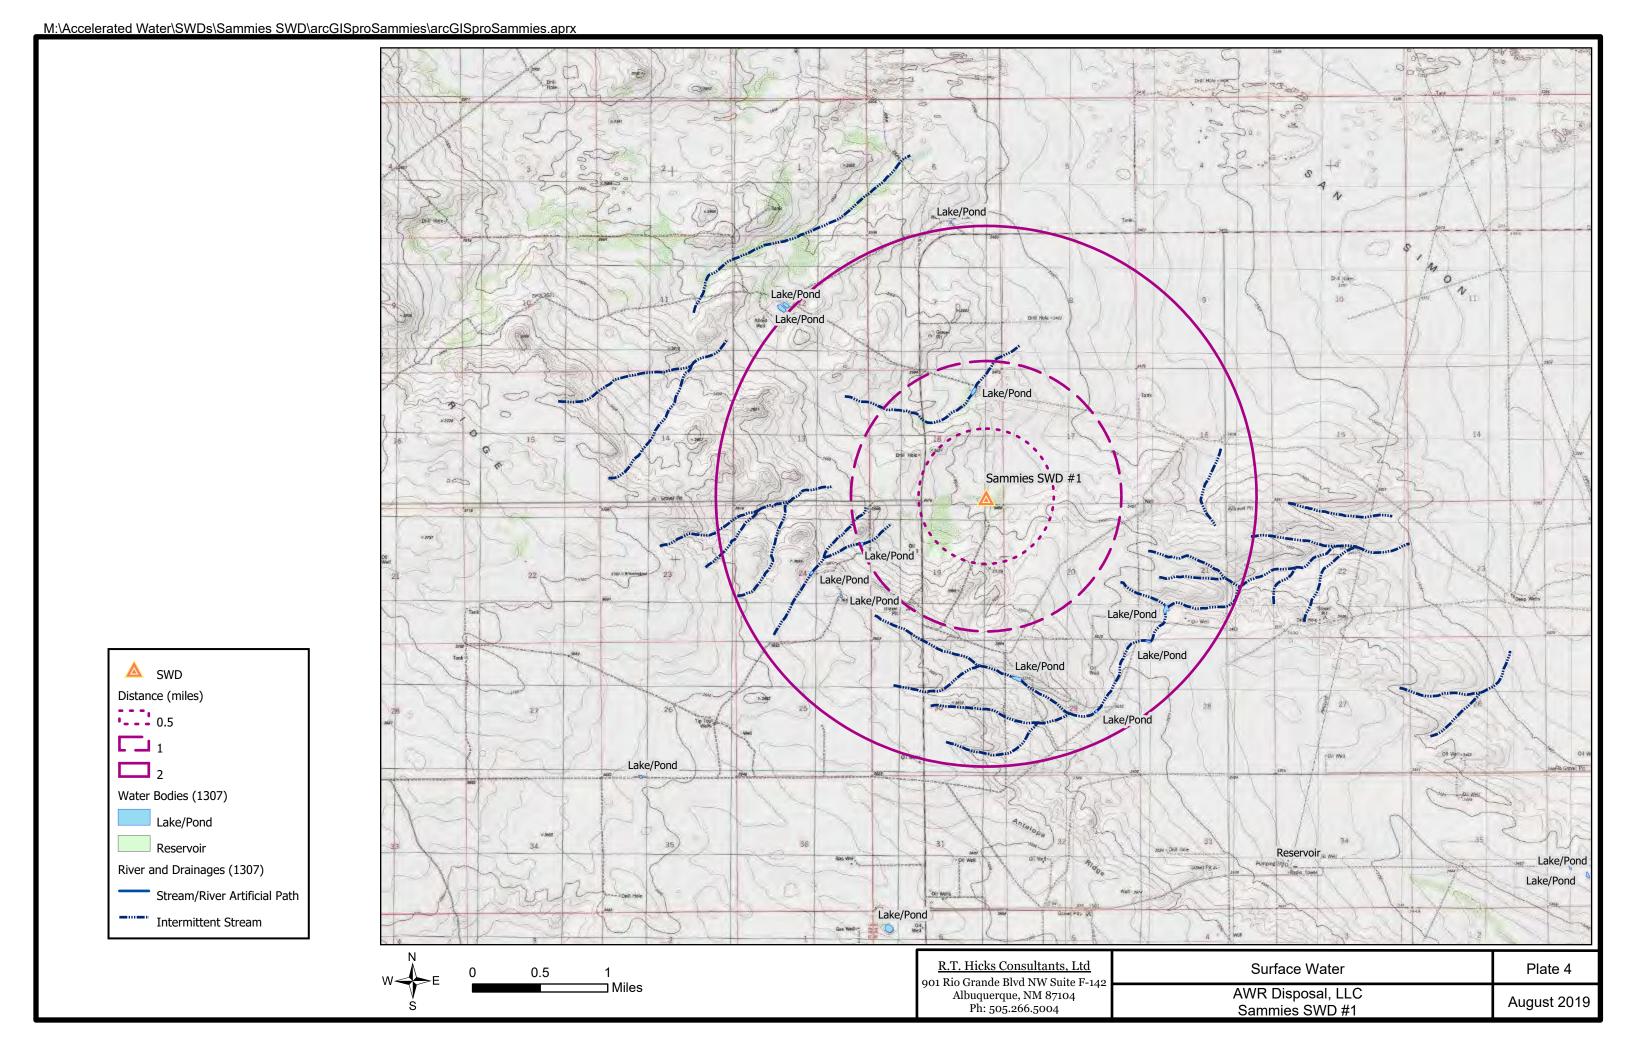

hin 1 mile (active and new only)                     |
|-------------------------------------|------------------------------------------------------------------------------------------------------------------------------------------------|
| Plate 15 Plates 2 Plate 2a Plate 2b | Mineral leases within the area of review Oil and Gas Leases with Mineral Ownership within 2 miles Surface and Mineral Ownership within 2 Miles |
| Plates 3<br>Plate 3a<br>Plate 3b    | Water supply wells within the area of review Water Wells with Potentiometric and Geology Nearby OSE Water Wells                                |
| Plate 4                             | Surface water within the area of review                                                                                                        |







#### Tables

| Table 1 | Oil&Gas Well Operators (Affected Persons) within 1-mile    |
|---------|------------------------------------------------------------|
| Table 2 | Oil&Gas Mineral Interests & Affected Persons within 1-mile |
| Table 3 | Produced Water Chemistry of Nearby Wells                   |
| Table 4 | Formational water quality data                             |

| API          | Ogrid  | Ogrid Name                          | Well Type | Status | Well Name                         | District | ULSTR        | Total Depth | Pool ID                                                                                                            |
|--------------|--------|-------------------------------------|-----------|--------|-----------------------------------|----------|----------