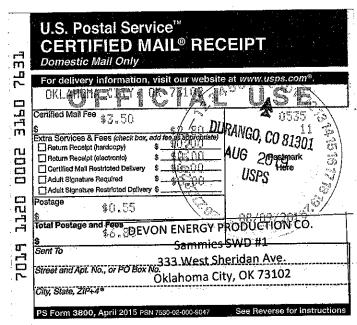

|
| 1150 | Adult Signature Restricted Delivery S O USPS                                                                      |
| F7   | Total Postage and Fees KAISER-FRANCIS OIL CO                                                                      |
|      | \$ Sammles SWD #1                                                                                                 |
| 12   | Sent To 6733 S YALE AVE                                                                                           |
| .    | Street and Apt. No., or PO Box No. TULSA, OK, OK 74136                                                            |
|      |                                                                                                                   |

U.S. Postal Service™











|          | U.S. Postal Service <sup>™</sup>