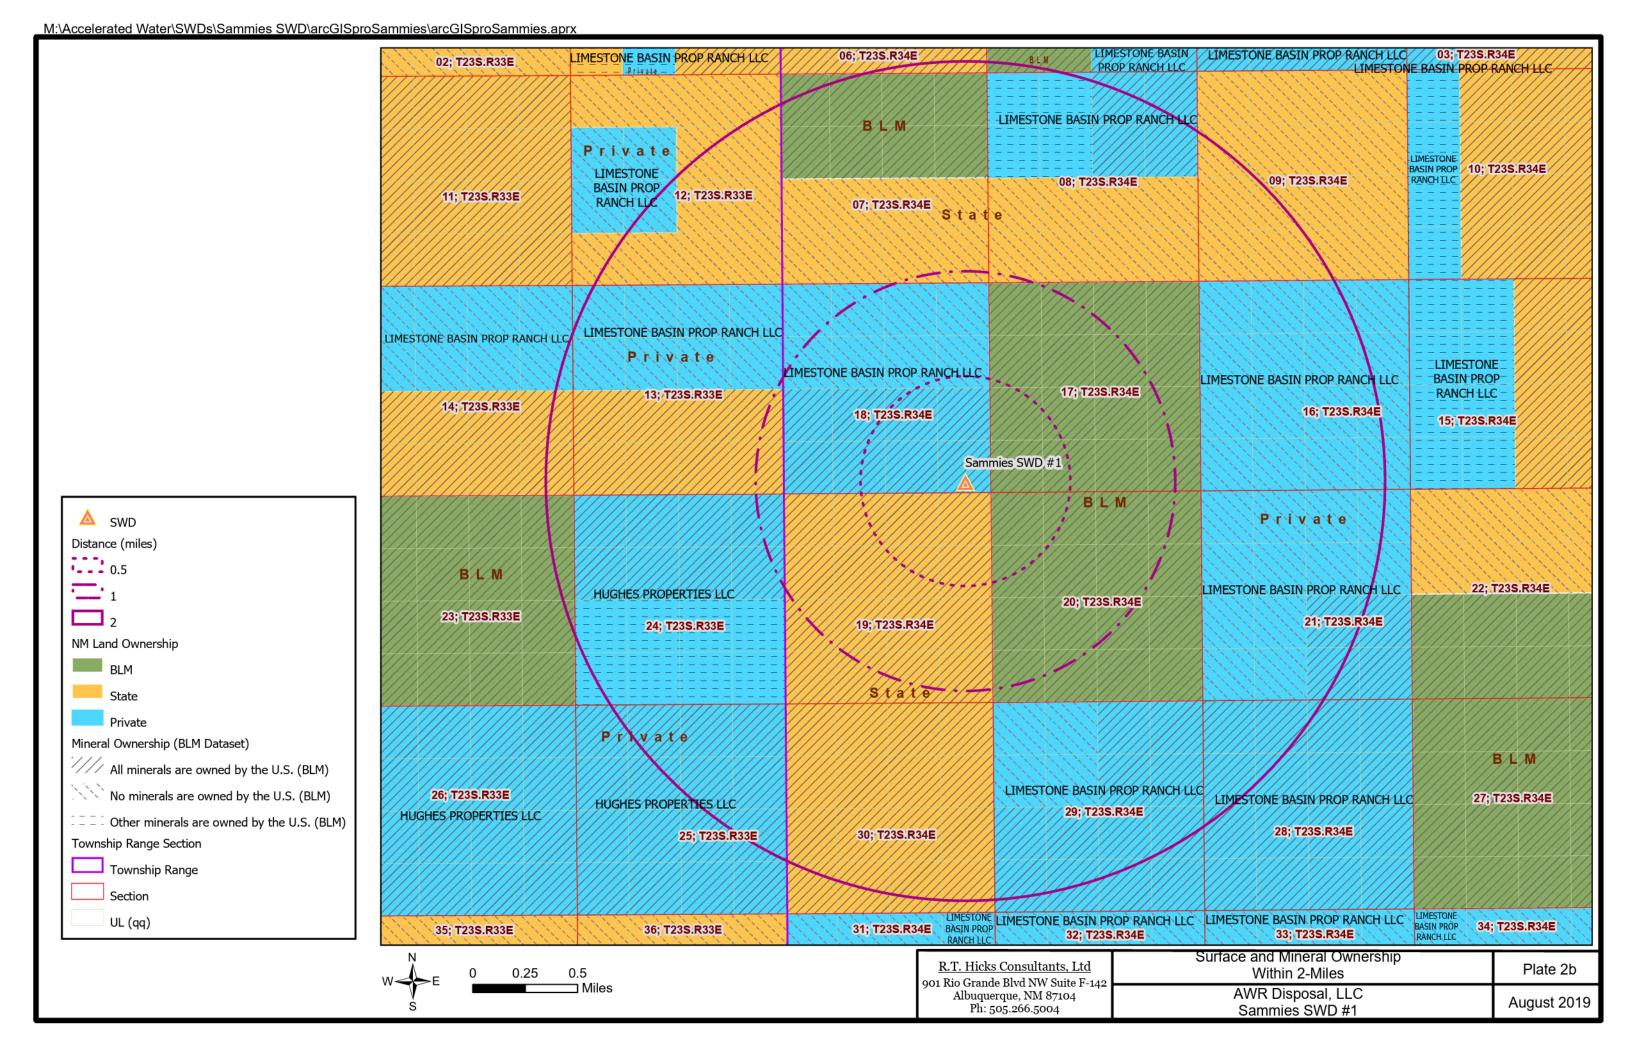

ithin 1 mile (active and new only)                     |
|-------------------------------------|------------------------------------------------------------------------------------------------------------------------------------------------|
| Plate 15 Plates 2 Plate 2a Plate 2b | Mineral leases within the area of review Oil and Gas Leases with Mineral Ownership within 2 miles Surface and Mineral Ownership within 2 Miles |
| Plates 3<br>Plate 3a<br>Plate 3b    | Water supply wells within the area of review Water Wells with Potentiometric and Geology Nearby OSE Water Wells                                |
| Plate 4                             | Surface water within the area of review                                                                                                        |







#### Tables

| Table 1 | Oil&Gas Well Operators (Affected Persons) within 1-mile    |
|---------|------------------------------------------------------------|
| Table 2 | Oil&Gas Mineral Interests & Affected Persons within 1-mile |
| Table 3 | Produced Water Chemistry of Nearby Wells                   |
| Table 4 | Formational water quality data                             |

| API          | Ogrid  | Ogrid Name                          | Well Type | Status | Well Name                         | District | ULSTR        | Total Depth | Pool ID                                                                                                            |
|--------------|--------|-------------------------------------|-----------|--------|-----------------------------------|----------|--------