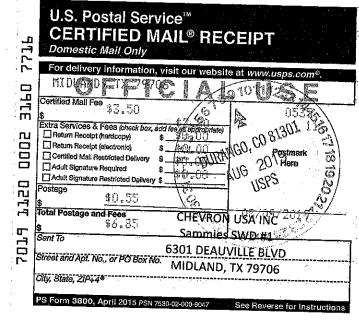

|
| 1150 | Adult Signature Restricted Delivery S O USPS                                                                      |
| F7   | Total Postage and Fees KAISER-FRANCIS OIL CO                                                                      |
|      | \$ Sammles SWD #1                                                                                                 |
| 12   | Sent To 6733 S YALE AVE                                                                                           |
| .    | Street and Apt. No., or PO Box No. TULSA, OK, OK 74136                                                            |
|      |                                                                                                                   |

U.S. Postal Service™











|          | U.S. Postal Service <sup>™</sup>