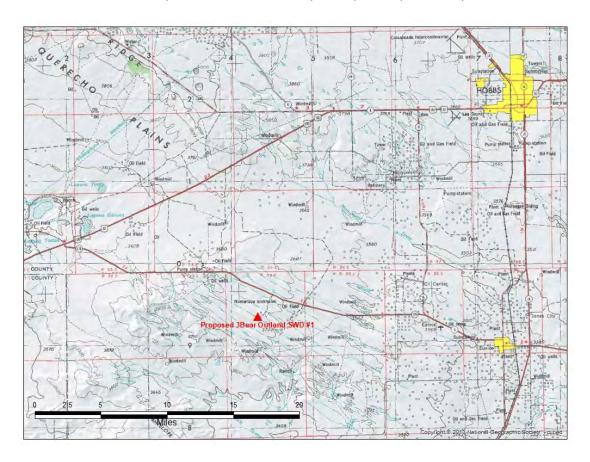

#### 1.0 EXECUTIVE SUMMARY

On the behalf of 3Bear Field Services LLC ("3Bear") Geolex, Inc. (Geolex) has prepared and is hereby submitting a complete C-108 application for administrative approval to drill, complete, and operate a salt water disposal well (Outland SWD #1) at 152' FSL, 2,614' FWL in Section 16, T21S, R34E in Lea County, New Mexico, approximately 24 miles Southwest of Hobbs, New Mexico (Figure 1).

#### 4.1 GENERAL GEOLOGIC SETTING/SURFICIAL GEOLOGY

The 3Bear Outland SWD #1 will be located in Section 16, T21S, R34E in Lea County, New Mexico, about 24 miles southwest of Hobbs, New Mexico (Figure 1).