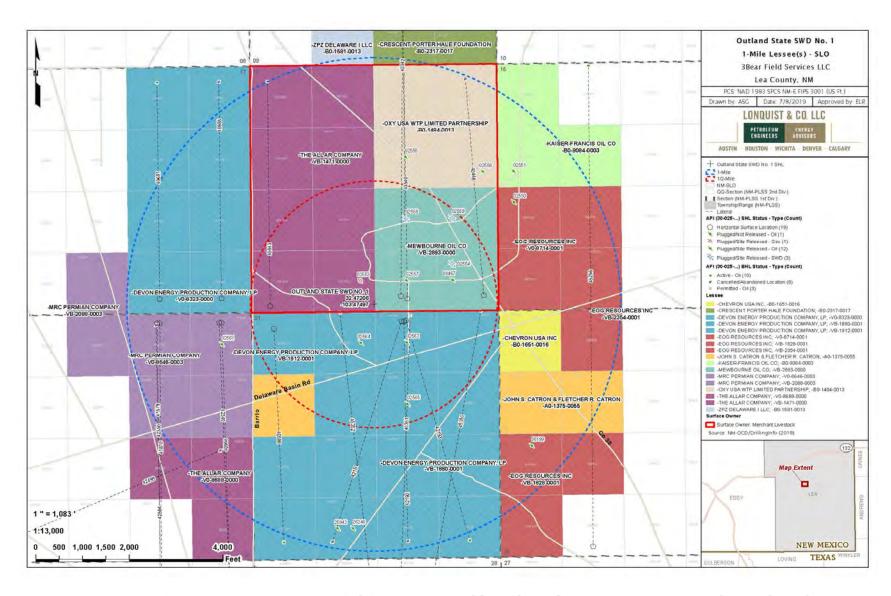

All surface ownership within one-half mile of the proposed Outland SWD #1 is held by the State of Mexico and the Merchant Livestock Company. All mineral rights in the one-half mile area are held by the State of New Mexico. Operators in the area of interest include Mewbourne Oil Company, COG Operating LLC, Centennial Resource Production LLC, and Devon Energy Production Company, LP. Complete information on land ownership, operators, and lease holders are included in Appendix B.

## 6.0 IDENTIFICATION AND REQUIRED NOTIFICATION OF OPERATORS, SUBSURFACE LESSEES, AND SURFACE OWNERS WITHIN THE AREA OF REVIEW

3Bear contracted Lonquist & Company, LLC to research land records in Lea County to obtain a listing of all operators, oil, gas and mineral lessees, and surface owners within a one-half mile radius of the proposed AGI well. Appendix B includes the results from that search.

Table B-1 summarizes the operators and lessees in the one-half mile area of review, and Table B-2 lists the identified surface owners. These Tables comprises the universe of persons that must be notified 20 days prior to the NMOCC hearing. The areas held by operators are shown in Figure B-1, Figure B-2 shows the areas held by lessees, and Figure B-3 depicts surface ownership. Appendix B also includes copies of individual Notice Letters and Certified Mail Receipts, and Copies of the newspaper notice and affidavit of publication.