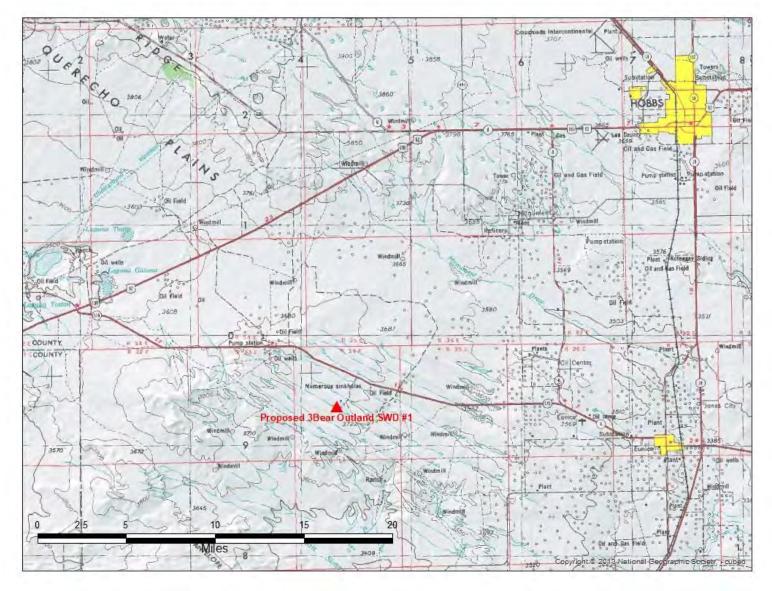

3Bear will construct surface facilities at this location, and this new disposal well is proposed in order to properly dispose of saltwater from this 3Bear's activities (Figure 2). 3Bear intends to inject up to 25,000 barrels per day (bpd) through the proposed well.