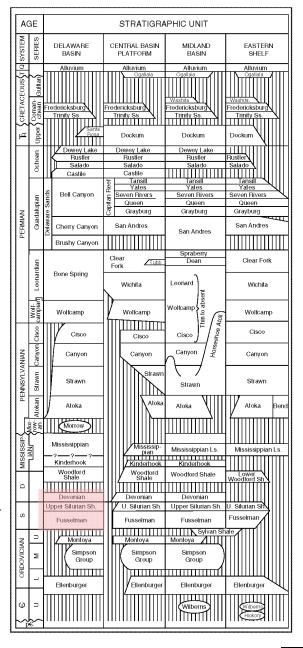

Figure 5 is a generalized stratigraphic column showing the formations that underlie the proposed well site. The entire lower Paleozoic interval (Ellenburger through Devonian) was periodically subjected to subaerial exposure and prolonged periods of karsting, most especially in the Fusselman and Devonian. The result of this exposure was development of systems of karst-related secondary porosity, which included solution-enlargement of fractures and vugs, and development of small cavities and caves. Particularly in the Fusselman, solution features from temporally-distinct karst events became interconnected with each successive episode, so there could be some degree of vertical continuity in parts of the Fusselman section that could lead to enhanced vertical and horizontal permeability.

The Silurian Fusselman and Wristen, and Devonian Thirty-one Formations overlie the Montoya, and are comprised of interbedded dolomites and dolomitic limestones that are capped by the Woodford Shale. The Woodford shale is overlain by several hundred feet of Osagean limestone, which is overlain by several hundred feet of shales and basinal limestones of the Upper Mississippian Chester Formation. The Pennsylvanian Morrow, Atoka, Strawn, and a starved section of Cisco-Canyon complete the pre-Permian

### 4.3 LITHOLOGIC AND RESERVOIR CHARACTERISTICS OF THE SILURO-DEVONIAN FORMATIONS

The proposed injection interval includes the Devonian Thirty-one, and Silurian Wristen and Fusselman Formations, collectively referred to as the Siluro-Devonian. The proposed injection interval includes a number of intervals of dolomites and dolomitic limestones with moderate to high primary porosity, and secondary, solution-enlarged porosity that is related to karst events that periodically occurred throughout the section, most notably in the Fusselman Formation. These karst events produced solution cavities and enlarged fractures throughout the section, which can be substantial enough to provide additional permeability that is not readily apparent on well logs. The porous zones are separated by tight limestones and dolomites.

Figure 3: Well Schematic for Proposed 3 Bear Outland SWD #1

Figure 4: General Structure of the Permian Basin

Figure 5: General Stratigraphy of the Permian Basin

Proposed Injection Zone: Devonian and Silurian