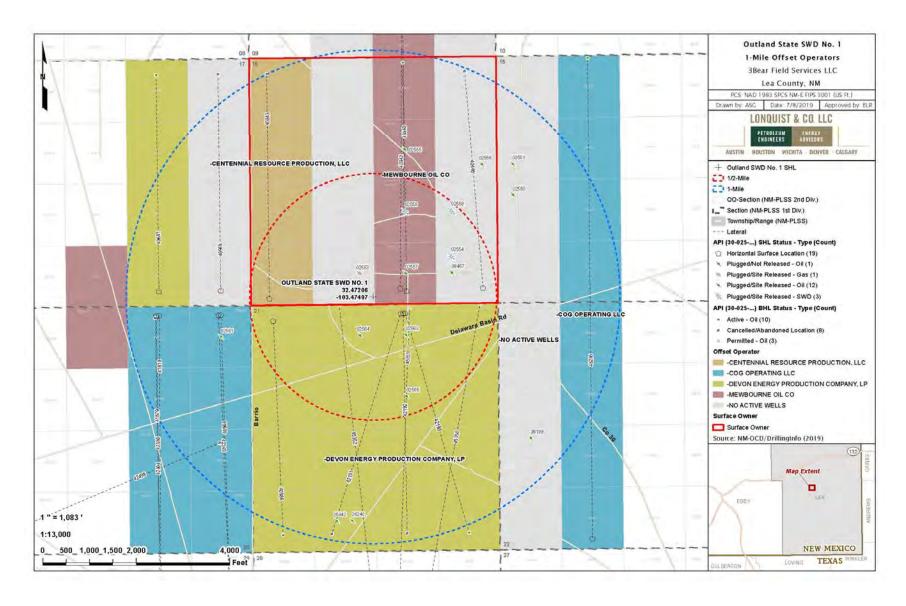

All surface ownership within one-half mile of the proposed Outland SWD #1 is held by the State of Mexico and the Merchant Livestock Company. All mineral rights in the one-half mile area are held by the State of New Mexico. Operators in the area of interest include Mewbourne Oil Company, COG Operating LLC, Centennial Resource Production LLC, and Devon Energy Production Company, LP. Complete information on land ownership, operators, and lease holders are included in Appendix B.

## 6.0 IDENTIFICATION AND REQUIRED NOTIFICATION OF OPERATORS, SUBSURFACE LESSEES, AND SURFACE OWNERS WITHIN THE AREA OF REVIEW

3Bear contracted Lonquist & Company, LLC to research land records in Lea County to obtain a listing of all operators, oil, gas and mineral lessees, and surface owners within a one-half mile radius of the proposed AGI well. Appendix B includes the results from that search.

Table B-1 summarizes the operators and lessees in the one-half mile area of review, and Table B-2 lists the identified surface owners. These Tables comprises the universe of persons that must be notified 20 days prior to the NMOCC hearing. The areas held by operators are shown in Figure B-1, Figure B-2 shows the areas held by lessees, and Figure B-3 depicts surface ownership. Appendix B also includes copies of individual Notice Letters and Certified Mail Receipts, and Copies of the newspaper notice and affidavit of publication.