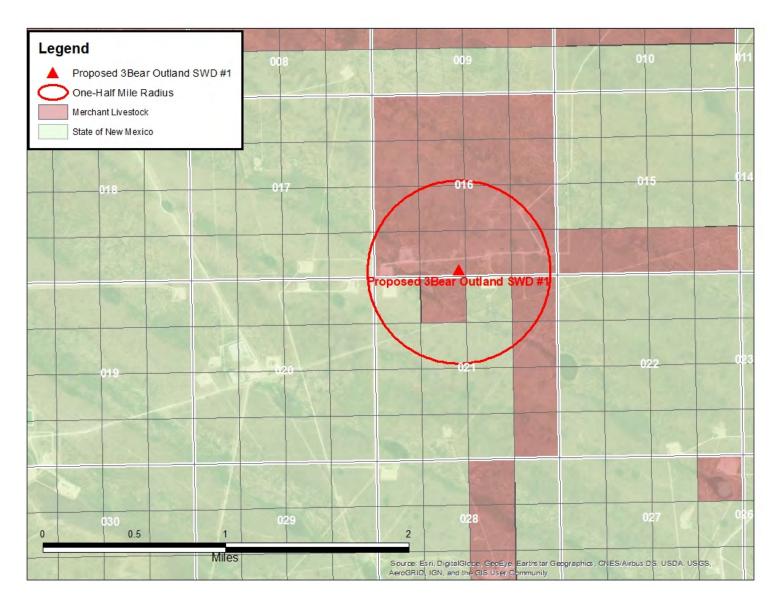

All surface ownership within one-half mile of the proposed Outland SWD #1 is held by the State of Mexico and the Merchant Livestock Company. All mineral rights in the one-half mile area are held by the State of New Mexico. Operators in the area of interest include Mewbourne Oil Company, COG Operating LLC, Centennial Resource Production LLC, and Devon Energy Production Company, LP. Complete information on land ownership, operators, and lease holders are included in Appendix B.

## 6.0 IDENTIFICATION AND REQUIRED NOTIFICATION OF OPERATORS, SUBSURFACE LESSEES, AND SURFACE OWNERS WITHIN THE AREA OF REVIEW

3Bear contracted Lonquist & Company, LLC to research land records in Lea County to obtain a listing of all operators, oil, gas and mineral lessees, and surface owners within a one-half mile radius of the proposed AGI well. Appendix B includes the results from that search.

Table B-1 summarizes the operators and lessees in the one-half mile area of review, and Table B-2 lists the identified surface owners. These Tables comprises the universe of persons that must be notified 20 days prior to the NMOCC hearing. The areas held by operators are shown in Figure B-1, Figure B-2 shows the areas held by lessees, and Figure B-3 depicts surface ownership. Appendix B also includes copies of individual Notice Letters and Certified Mail Receipts, and Copies of the newspaper notice and affidavit of publication.