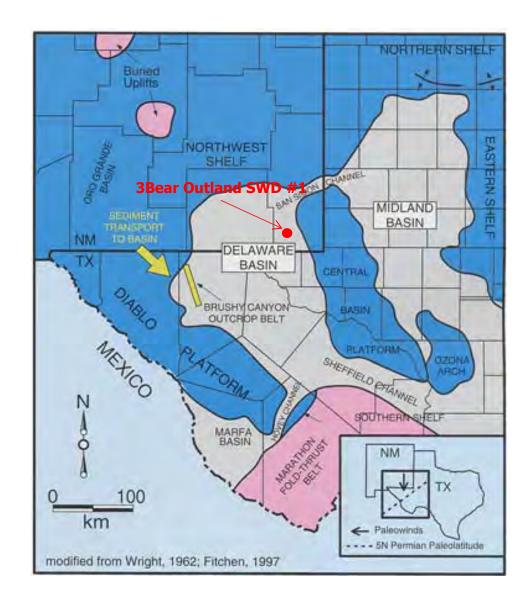

#### **4.2 BEDROCK GEOLOGY**

The 3Bear Facility and proposed well are located in the northern portion of the Delaware Basin, a subbasin of the larger, encompassing Permian Basin, which covers a large area of southeastern New Mexico and west Texas (Figure 4). The Permian Basin lies within the area of the larger, ancestral (pre-Mississippian) Tabosa Basin, which covered an area that included the entire present-day Permian Basin area and beyond. The Tabosa Basin was a shallow sub-tropical basin throughout the period between the Ordovician and early Mississippian (Osagean). The Permian Basin as we know it today began to take form during the Middle to Late Mississippian, with various segments (Delaware and Midland Basins, Central Basin Platform, North Platforms) arising from the ancestral Tabosa Basin. The Delaware Basin was subsequently deepened by periodic deformation during the Hercynian orogeny of the Pennsylvanian through Early Permian. Following the orogeny, the Delaware Basin was structurally stable and gradually was filled by large quantities of clastic sediments while carbonates were deposited on the surrounding shelves, and was further deepened by basin subsidence.

Figure 3: Well Schematic for Proposed 3 Bear Outland SWD #1

Figure 4: General Structure of the Permian Basin

Figure 5: General Stratigraphy of the Permian Basin

Proposed Injection Zone: Devonian and Silurian