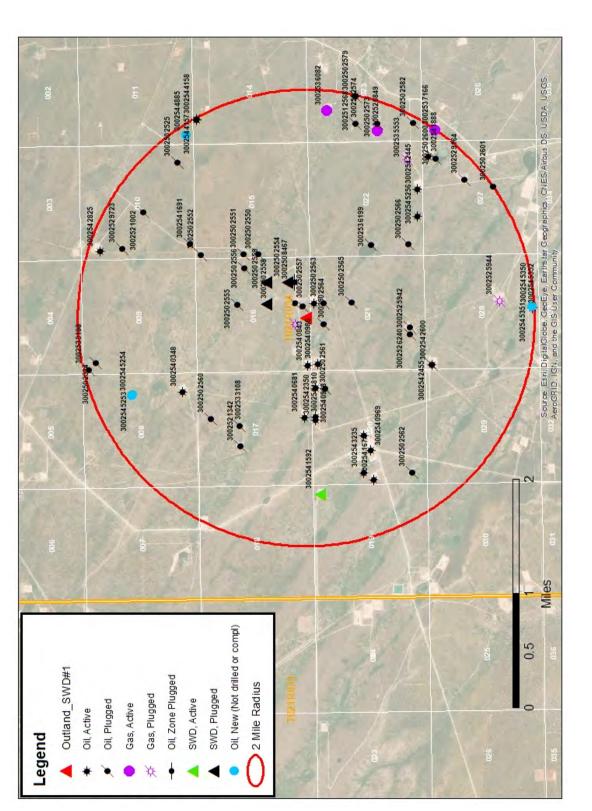

There are 70 recorded wells within two miles of the proposed 3Bear Outland SWD #1 (see Figure A1, Appendix A). Of these 26 are active, 39 are plugged and abandoned, one is zone plugged, and 4 are approved locations that have not drilled. None of these well are either completed or proposed to reach deeper than 14,550 feet, over 1,000 feet above the proposed injection zone (Appendix A).

Within the one half mile radius of review there a total of 13 wells, of which 3 are active, 9 are plugged and abandoned, and one that is zone plugged. None of these wells are either completed or proposed to reach deeper than 11,944 feet, over 3,600 feet above the proposed injection zone (Appendix A).

#### 5.0 OIL AND GAS WELLS IN THE 3BEAR SWD#1 AREA OF REVIEW

There are 70 recorded wells within two miles of the proposed 3Bear Outland SWD #1 (see Figure A-1, Appendix A). Of these 26 are active, 39 are plugged and abandoned, one is zone plugged, and 4 are approved locations that have not drilled (Table A-1, Appendix A).

None of these wells, either completed or proposed, reach depths greater than 14,550 feet, over 1,000 feet above the proposed injection zone.

Within one-half mile of the proposed SWD #1 there are 13 wells, of which 3 are active, 9 are plugged, one that is zone plugged. Relevant information for them is summarized in Table 1 below.

| Table 1    | : Summary of Wel                          | ls within One-Half Mile o         | f Proposed | 3Bear | Outland SWD                      | #1    |
|------------|-------------------------------------------|-----------------------------------|------------|-------|----------------------------------|-------|
|            |                                           |                                   | DEPTH      |       |                                  |       |
| API        | OPERATOR                                  | WELL NAME                         | (ft)       | TYPE  | STATUS                           | MILES |
|            | 3BEAR FIELD<br>SERVICES                   | OUTLAND SWD #1                    |            | S     | New (Not<br>drilled or<br>compl) | 0     |
| 3002502553 | HAL J RASMUSSEN<br>OPER INC               | VALERO STATE 001                  | 3925       | G     | Plugged                          | 0.11  |
| 3002540342 | MEWBOURNE OIL CO                          | REBEL 16 9 B2OJ STATE COM<br>001H | 10805      | 0     | Plugged                          | 0.11  |
| 3002542193 | DEVON ENERGY<br>PRODUCTION<br>COMPANY, LP | MONK 21 STATE 004H                | 10780      | 0     | Active                           | 0.15  |
| 3002502557 | HAL J RASMUSSEN<br>OPER INC               | STATE A 001                       | 3926       | 0     | Plugged                          | 0.16  |
| 3002502564 | SHELL OIL CO                              | STATE B 002                       | 3930       | 0     | Plugged                          | 0.16  |
| 3002502563 | HAL J RASMUSSEN<br>OPER INC               | STATE B 001                       | 3912       | 0     | Plugged                          | 0.2   |
| 3002508467 | HAL J RASMUSSEN<br>OPER INC               | STATE A 002                       | 4185       | 0     | Zone Plugged                     | 0.33  |
| 3002502554 | D B BAXTER                                | STATE 002                         | 3951       | S     | Plugged                          | 0.36  |
| 3002502558 | WILLIAM E HENDON<br>JR                    | STATE C 001                       | 4000       | S     | Plugged                          | 0.37  |
| 3002540986 | DEVON ENERGY<br>PRODUCTION<br>COMPANY, LP | MONK 21 STATE COM 001H            | 10944      | 0     | Active                           | 0.41  |
| 3002540843 | CENTENNIAL<br>RESOURCE<br>PRODUCTION, LLC | JAMALBERRY 001H                   | 10836      | 0     | Active                           | 0.41  |
| 3002502565 | SHELL OIL CO                              | STATE B 003                       | 3990       | 0     | Plugged                          | 0.43  |
| 3002502559 | HAL J RASMUSSEN<br>OPER INC               | STATE C 002                       | 3944       | S     | Plugged                          | 0.47  |

### Information on Oil and Gas Wells within Two Miles of Proposed 3Bear Outland SWD #1

Table A-1: Wells within Two Miles of Proposed 3Bear Outland SWD #1

Figure A-1: Wells within Two Miles of Proposed 3Bear Outland SWD #1