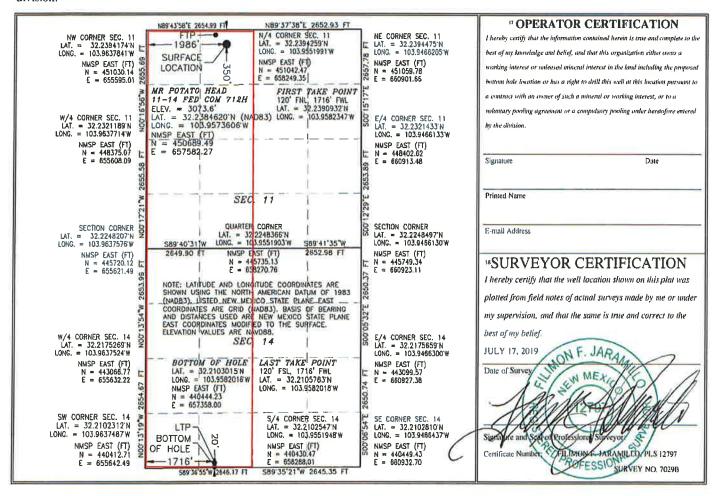

## **Proposed Location**

|                  | Footages           | Unit/Lot | Sec. | Twsp | Range | County |
|------------------|--------------------|----------|------|------|-------|--------|
| Surface          | 350 FNL & 1986 FWL | C        | 11   | 248  | 29E   | Eddy   |
| First Take Point | 120 FNL & 2520 FWL | C        | 11   | 24S  | 29E   | Eddy   |
| Last Take Point  | 120 FSL & 2520 FWL | N        | 14   | 248  | 29E   | Eddy   |
| Terminus         | 20 FSL & 2520 FWL  | N        | 14   | 248  | 29E   | Eddy   |

Devon has changed its drilling plans for the **Mr Potato Head 11-14 Fed Com 712H Well** and now intends to drill this well from a surface location 350 feet from the north line and 1,986 feet from the west line (Unit C) of Section 11 to a bottom hole location 20 feet from the south line and 1,716 feet from the west line (Unit N) of Section 14. The first take point will be located 120 feet from the north line and 1,716 feet from the west line (Unit C) of Section 11 and the last take point will be 120 feet from the south line and 1,716 feet from the west line (Unit N) of Section 14. A revised Form C-102 for this well is attached as **Exhibit 1**.

## WELL LOCATION AND ACREAGE DEDICATION PLAT

| Ť                     | API Numbe             | r Pool        |               |         | Number Pool Code Pool Name                                                                              |                        |                    |                     |             |  |  |  |
|-----------------------|-----------------------|---------------|---------------|---------|---------------------------------------------------------------------------------------------------------|------------------------|--------------------|---------------------|-------------|--|--|--|
| Property (            | Code                  |               |               | MR PC   | 'Property Name 'Well Number Name 'Well Number Name 'Well Number Name Name Name Name Name Name Name Name |                        |                    |                     |             |  |  |  |
| '0GRID  <br>6137      |                       |               | DEV           | ON ENEI | *Operator Name 'Elevation CNERGY PRODUCTION COMPANY, L.P. 3073.6                                        |                        |                    |                     |             |  |  |  |
|                       |                       |               |               |         | " Surface                                                                                               | Location               |                    |                     |             |  |  |  |
| UL or lot no.         | Section<br>11         | Township 24 S | Range<br>29 E | Lot Idn | Feet from the 350                                                                                       | North/South line NORTH | Feet from the 1986 | East/West line WEST | County EDDY |  |  |  |
|                       |                       |               | " B           | ottom H | ole Location                                                                                            | If Different Fr        | om Surface         |                     |             |  |  |  |
| UL or lot no.<br>N    | Section<br>14         | Township 22 S | Range<br>29 E | Lot Idn | Feet from the 20                                                                                        | North/South line SOUTH | Feet from the 1716 | East/West line Col  |             |  |  |  |
| Dedicated Acre<br>640 | s <sup>13</sup> Joint | or Infill 14  | Consolidation | 1 Code  | *                                                                                                       | <del>!!</del>          | 15 Order No.       | 9                   |             |  |  |  |

No allowable will be assigned to this completion until all interests have been consolidated or a non-standard unit has been approved by the division.

<sup>\*</sup>Devon Energy Production Company, L.P. is the only operator and working interest owner as to the Wolfcamp formation.

| Inten                                 |             | As Dril         | lled         |         |             |       |           |       |          |        |                                           |                                                |            |              |  |  |  |
|---------------------------------------|-------------|-----------------|--------------|---------|-------------|-------|-----------|-------|----------|--------|-------------------------------------------|------------------------------------------------|------------|--------------|--|--|--|
| \ \ \ \ \ \ \ \ \ \ \ \ \ \ \ \ \ \ \ |             |                 |              |         |             |       |           |       |          |        |                                           |                                                |            |              |  |  |  |
| Ope                                   | rator Na    | me:             |              |         |             | Pro   | perty N   | lame  | :        |        |                                           |                                                |            | Well Number  |  |  |  |
|                                       |             | IERGY F         | RODUC        | CTION   | 1           | MF    | POT       | ATO   | HE       | AD 1   | I-14                                      | FED                                            | СОМ        | 712H         |  |  |  |
| COMPANY, L.P.                         |             |                 |              |         | •           |       |           |       |          |        |                                           |                                                | ••••       | ,            |  |  |  |
|                                       |             |                 |              |         |             |       |           |       |          |        |                                           |                                                |            |              |  |  |  |
|                                       |             |                 |              |         |             |       |           |       |          |        |                                           |                                                |            |              |  |  |  |
|                                       |             |                 |              |         |             |       |           |       |          |        |                                           |                                                |            |              |  |  |  |
| Kick (                                | Off Point   | (KUB)           |              |         |             |       |           |       |          |        |                                           |                                                |            |              |  |  |  |
| NICK C                                | on Fount    | (KOF)           |              |         |             |       |           |       |          |        | S. C. |                                                |            |              |  |  |  |
| UL                                    | Section     | Township        | Range        | Lot     | Feet        |       | From I    | N/S   | Feet     |        | Fron                                      | n E/W                                          | County     |              |  |  |  |
| I mate.                               |             |                 |              |         | T. ( 16.    |       |           |       |          |        |                                           |                                                | NAD        |              |  |  |  |
| Latitu                                | iae         |                 |              |         | Longitu     | ıae   |           |       |          |        |                                           |                                                | NAD        |              |  |  |  |
|                                       |             |                 |              |         |             |       |           |       |          |        |                                           |                                                |            |              |  |  |  |
|                                       |             |                 |              |         |             |       |           |       |          |        |                                           |                                                |            |              |  |  |  |
| First 1                               | Take Poin   | it (FTP)        |              |         |             |       |           |       |          |        |                                           |                                                |            |              |  |  |  |
| r                                     | 0 11        |                 |              |         | -           |       |           | . /=  |          |        | _                                         | <i>- // / / / / / / / / / / / / / / / / / </i> |            |              |  |  |  |
| UL                                    | Section 11  | Township<br>24S | Range<br>29E | Lot     | Feet<br>120 |       | From NOR  |       | Feet 171 |        | WE                                        | n E/W<br>ST                                    | County     |              |  |  |  |
| Latitu                                |             | 240             | 202          |         | Longitu     | ıde   | 111011    |       |          |        | ***                                       |                                                | NAD        |              |  |  |  |
|                                       | 239093      | 2               |              |         | 103.9       |       | 2347      |       |          |        |                                           |                                                | 83         |              |  |  |  |
|                                       |             |                 |              |         |             |       |           |       |          |        |                                           |                                                |            |              |  |  |  |
|                                       |             |                 |              |         |             |       |           |       |          |        |                                           |                                                |            |              |  |  |  |
| Last T                                | ake Poin    | t (LTP)         |              |         |             |       |           |       |          |        |                                           |                                                |            |              |  |  |  |
| UL                                    | Section     | Township        | Range        | Lot     | Feet        | Fro   | m N/S     | Feet  |          | From   | E/W                                       | Count                                          | .v         |              |  |  |  |
| N                                     | 14          | 24S             | 29E          |         | 120         |       | UTH       | 171   |          | WES    |                                           | EDD                                            |            |              |  |  |  |
| Latitu                                | de          |                 |              |         | Longitu     | ıde   |           | , i   |          |        |                                           | NAD                                            |            |              |  |  |  |
| 32.2                                  | 210576      | 3               |              |         | 103.9       | 9582  | 2018      |       |          |        |                                           | 83                                             |            |              |  |  |  |
|                                       |             |                 |              |         | 1           |       |           |       |          |        |                                           |                                                |            |              |  |  |  |
|                                       |             |                 |              |         |             |       |           |       |          |        |                                           |                                                |            |              |  |  |  |
|                                       |             |                 |              |         |             |       |           |       |          |        |                                           |                                                |            |              |  |  |  |
| ls this                               | well the    | defining w      | ell for the  | e Horiz | ontal S     | oacin | g Unit?   |       | N        | ]      |                                           |                                                |            |              |  |  |  |
|                                       |             | J               |              |         | ·           |       | Ü         |       |          | 4.:    |                                           |                                                |            |              |  |  |  |
|                                       |             |                 |              |         |             |       |           |       |          |        |                                           |                                                |            |              |  |  |  |
| ls this                               | well an i   | nfill well?     |              | Υ       |             |       |           |       |          |        |                                           |                                                |            |              |  |  |  |
|                                       |             |                 | L            |         | Y.C.        |       |           |       |          |        |                                           |                                                |            |              |  |  |  |
|                                       |             |                 |              |         |             |       |           |       |          |        |                                           |                                                |            |              |  |  |  |
| lf infill                             | l is ves pl | ease provi      | de API if a  | vailab  | le. Oper    | rator | Name :    | and w | ell n    | umber  | for I                                     | )efinir                                        | ng well fo | r Horizontal |  |  |  |
|                                       | ng Unit.    | p               |              |         | ,           |       |           |       |          |        |                                           |                                                |            |              |  |  |  |
|                                       |             |                 |              |         |             |       |           |       |          |        |                                           |                                                |            |              |  |  |  |
| API#                                  |             |                 |              |         |             |       |           |       |          |        |                                           |                                                |            |              |  |  |  |
|                                       |             |                 |              |         |             | _     |           |       |          |        |                                           |                                                |            |              |  |  |  |
| Oper                                  | ator Nan    | ne:             |              |         |             | Pro   | perty N   | ame:  |          |        |                                           |                                                |            | Well Number  |  |  |  |
| De                                    | von Energ   | y Productio     | n Compan     | y, L.P. |             | N     | /Ir Potat | o Hea | d 11-    | 14 FED | COM                                       |                                                |            | 621H         |  |  |  |
|                                       |             |                 |              |         |             |       |           |       |          |        |                                           |                                                |            |              |  |  |  |