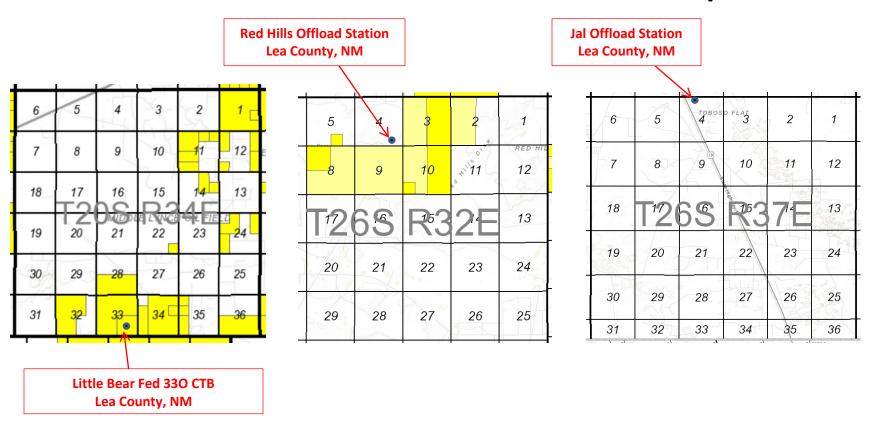

#### Oil Production:

Coriolis meters will be utilized for oil measurement on the downstream side of the heater treater vessels for each production train. These meters will act as allocation and will be proven as per API, NMOCD, and BLM specs upon initial installation. In addition to the on-lease measurement, the oil production from these wells may also be transported by truck to either the Red Hills Offload Station, located in Unit O, Section 4-T26S-R32E, or the Jal Offload Station, located in Unit D, Section 4-T26S-R37E, Lea County in the event the CTB on lease is over capacity or in the case of battery or pipeline repairs. In this case the oil will remain segregated and will be measured by lact meter when offloading at said stations.