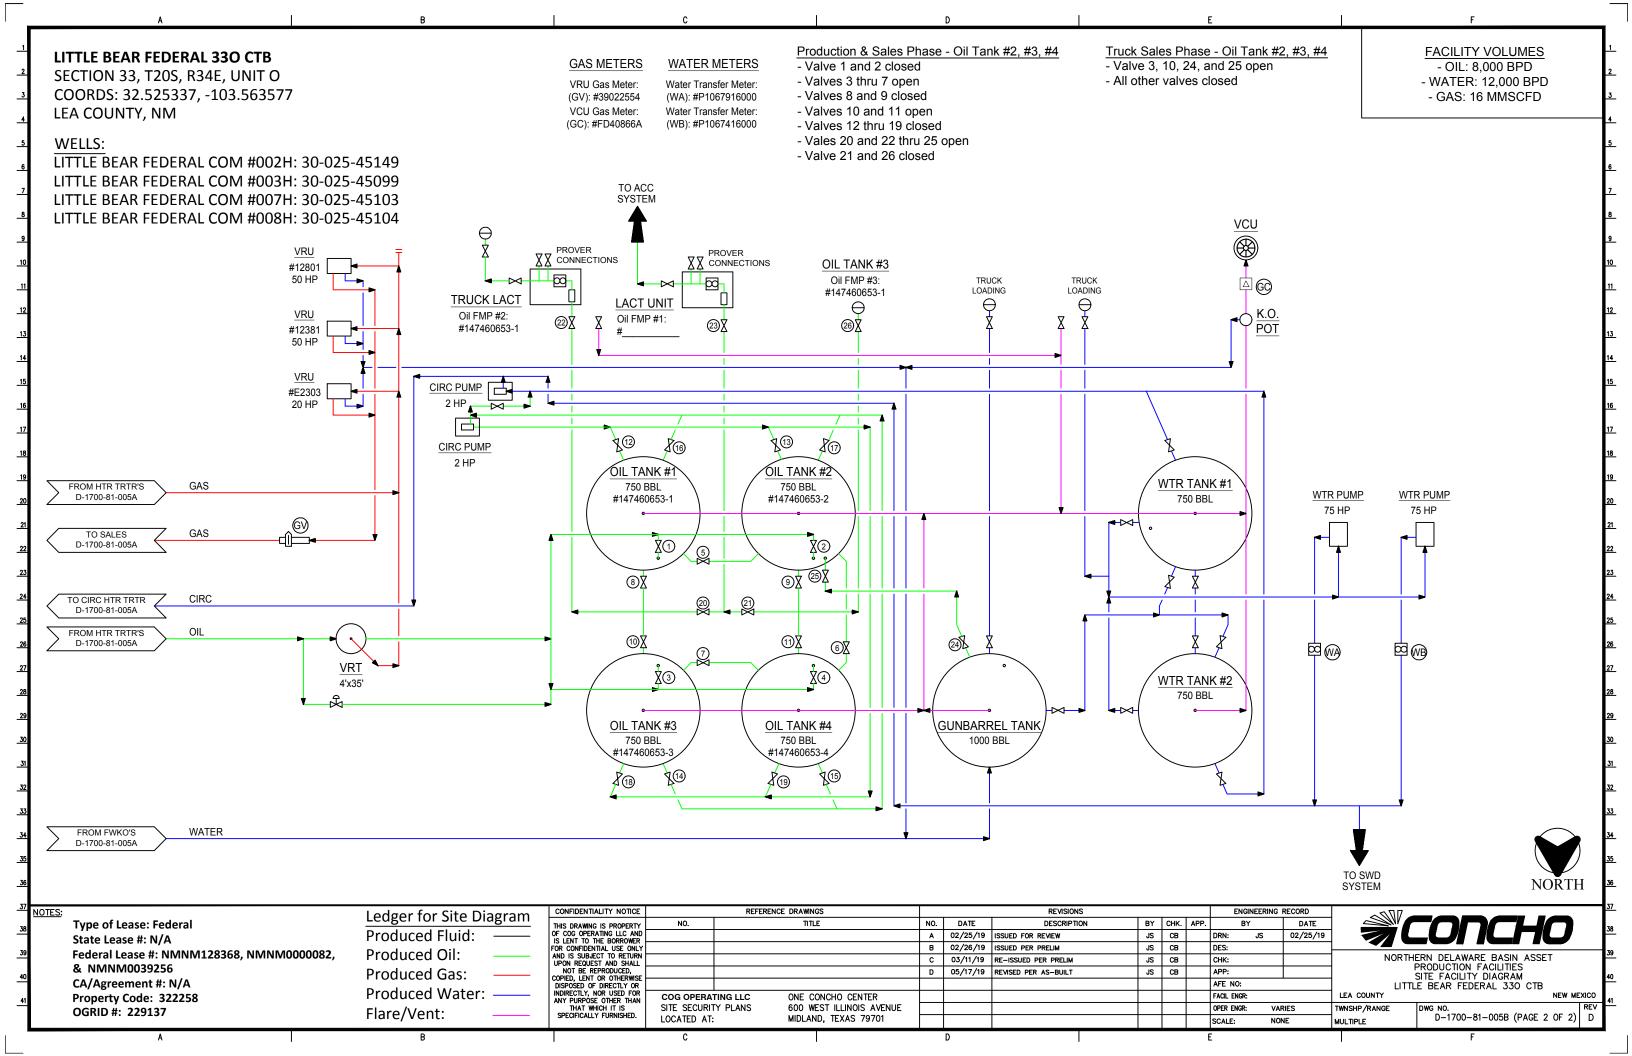

#### Oil Production:

Coriolis meters will be utilized for oil measurement on the downstream side of the heater treater vessels for each production train. These meters will act as allocation and will be proven as per API, NMOCD, and BLM specs upon initial installation. In addition to the on-lease measurement, the oil production from these wells may also be transported by truck to either the Red Hills Offload Station, located in Unit O, Section 4-T26S-R32E, or the Jal Offload Station, located in Unit D, Section 4-T26S-R37E, Lea County in the event the CTB on lease is over capacity or in the case of battery or pipeline repairs. In this case the oil will remain segregated and will be measured by lact meter when offloading at said stations.

#### **Gas Production:**

Orifice meters will be located downstream of each inlet 2-phase vessel, these will act as the gas allocation for each well entering the facility. These meters will meet API and AGA standards and will be calibrated on a regular interval per API, NMOCD, and BLM regulations. Gas from all the remaining process equipment will be gathered by the VRU and metered on the discharge side into the sales line. This VRU sales volume will be allocated back to each well based on the individual well's gas production. FMP's for both oil and gas will be at the point of custody transfer at the LACT unit and Targa owned sales gas meter.

Please see the enclosed Administrative Application Checklist, C-107B Application for Surface Commingling, plats for referenced wells, site facility diagram, maps with lease boundaries showing wells and facility locations and prior month's production along with copies of the submitted FMP sundries.