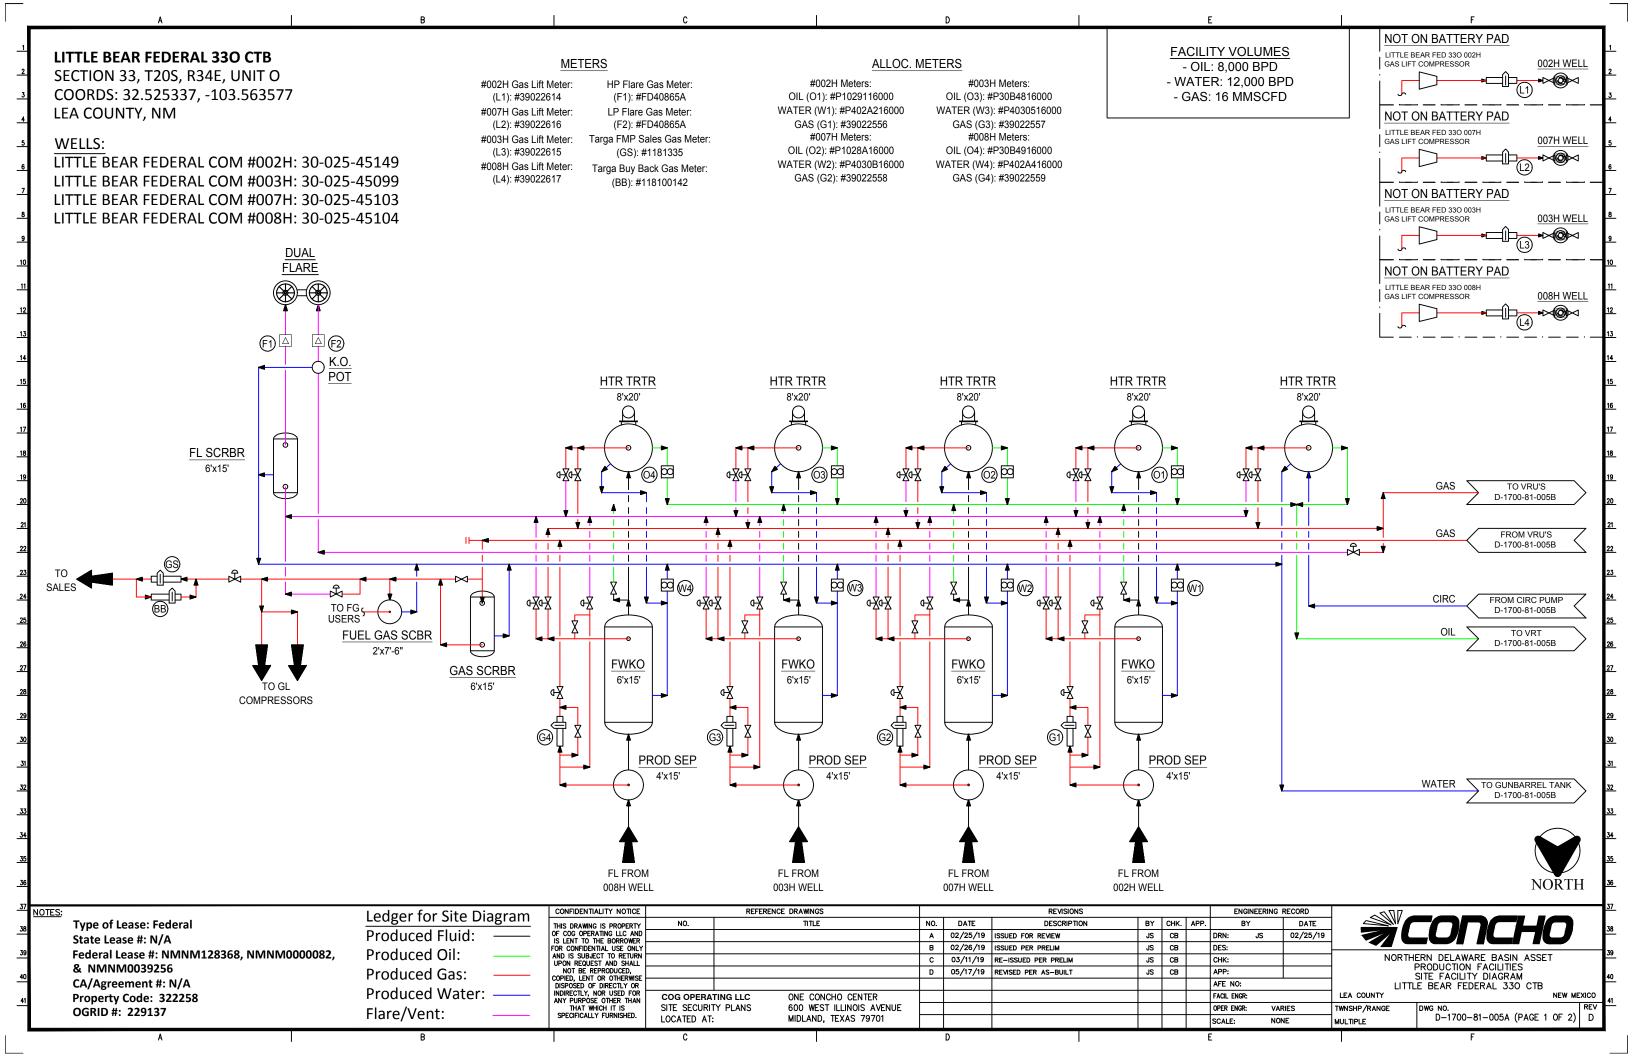

#### Oil Production:

Coriolis meters will be utilized for oil measurement on the downstream side of the heater treater vessels for each production train. These meters will act as allocation and will be proven as per API, NMOCD, and BLM specs upon initial installation. In addition to the on-lease measurement, the oil production from these wells may also be transported by truck to either the Red Hills Offload Station, located in Unit O, Section 4-T26S-R32E, or the Jal Offload Station, located in Unit D, Section 4-T26S-R37E, Lea County in the event the CTB on lease is over capacity or in the case of battery or pipeline repairs. In this case the oil will remain segregated and will be measured by lact meter when offloading at said stations.

#### **Gas Production:**

Orifice meters will be located downstream of each inlet 2-phase vessel, these will act as the gas allocation for each well entering the facility. These meters will meet API and AGA standards and will be calibrated on a regular interval per API, NMOCD, and BLM regulations. Gas from all the remaining process equipment will be gathered by the VRU and metered on the discharge side into the sales line. This VRU sales volume will be allocated back to each well based on the individual well's gas production. FMP's for both oil and gas will be at the point of custody transfer at the LACT unit and Targa owned sales gas meter.

Please see the enclosed Administrative Application Checklist, C-107B Application for Surface Commingling, plats for referenced wells, site facility diagram, maps with lease boundaries showing wells and facility locations and prior month's production along with copies of the submitted FMP sundries.