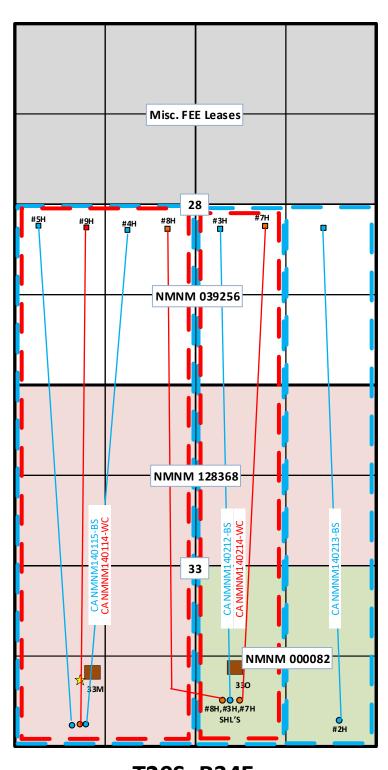

COG Operating LLC, respectfully requests approval for off-lease measurement and lease/pool commingling for the following wells:

Little Bear Federal Com #2H

API# 30-025-45149 Berry; Bone Spring, N

SHL: 406' FSL 565' FEL, Ut. P, Sec. 33-T20S-R34E BHL: 2416' FSL 725' FWL, Ut. I, Sec. 28-T20S-34E

Lea County, NM

Little Bear Federal Com #7H API# 30-025-45103 WC-025 G-08 S203435D; Wolfcamp

SHL: 696' FSL 2137' FEL, Ut. O, Sec. 33-T20S-R34E BHL: 2440' FSL 998' FWL, Ut. L, Sec. 28-T20S-34E

Lea County, NM

Little Bear Federal Com #3H

API# 30-025-45099 Berry; Bone Spring, N

SHL: 696' FSL 2167' FEL, Ut. O, Sec. 33-T20S-R34E BHL: 2440' FSL 2316' FEL, Ut. J, Sec. 28-T20S-R34E

Lea County, NM

Little Bear Federal Com #8H

API# 30-025-45104

WC-025 G-08 S203435D; Wolfcamp

SHL: 696' FSL 2197' FEL, Ut. O, Sec. 33-T20S-R34E BHL: 2439' FSL 2302' FWL, Ut. K, Sec. 28-T20S-34E

Lea County, NM