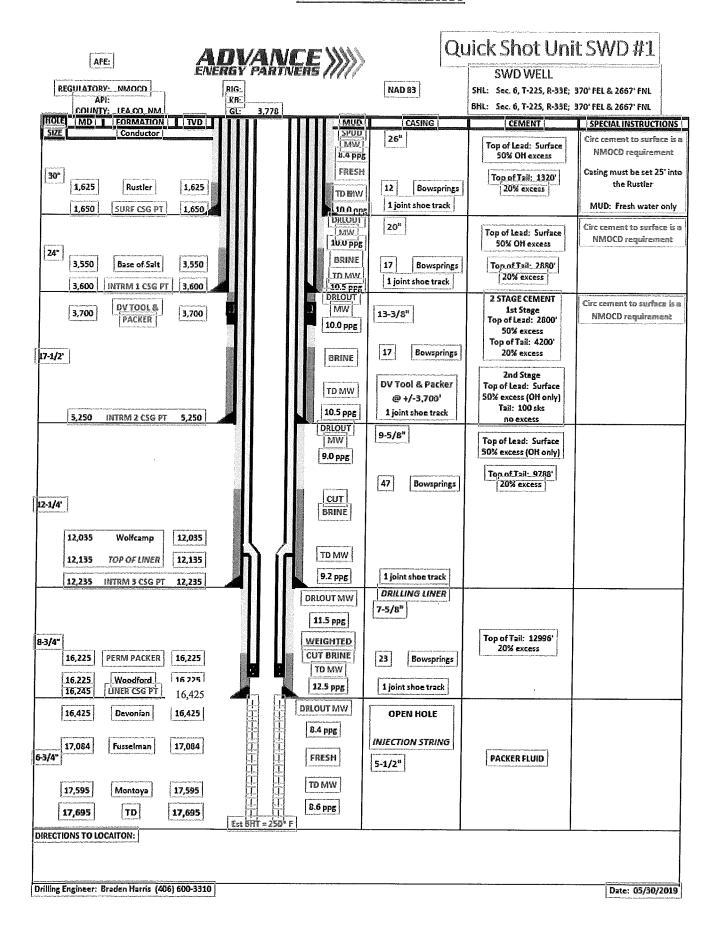

# INJECTION WELL DATA SHEET

OPERATOR: Advance Energy Partners Hat Mesa LLC

WELL NAME & NUMBER: Quick Shot Unit No. 1

WELL LOCATION: 370' FEL & 2667' FNL

FOOTAGE LOCATION

WELLBORE SCHEMATIC (Also Attached)

Quick Shot Unit SWD #1

SWD WELL

SK. 5cc.1722.638; 370 FLE.2307 PK.

RW. 5cc.6,722.638; 370 FLE.2307 PK.

RAD 85

ADVANICE IIII

4

UNIT LETTER

6 22S SECTION TOW

TOWNSHIP

RANGE

33正

WELL CONSTRUCTION DATA

## Surface Casing

Hole Size: 30" & 24"

Casing Size: 26" & 20"

Cemented with: per vendor proposal

Coding must be set 25' ims
the Ruttler
MUD: Fresh weter only
Gre comment to surface is a
RIMOCD requirement.

Top of Lead: Surface 50% OH excess

30

Top of Tall 2880"

17 Bonsprings
1 John show track

DERINE TO SEE ORIGOLT NAW

3,530

DATOR S

3,500

Ore econometro surd NASOCO requira

Top of Level: Surface 50% Off excess

Top of Tall: 1520'

12 Bowsprings 1 joint thee track

1620

Buntler SURF CSG PT

1,650

OF

Method Determined: Designed

£3

Top of Cement: Surface & Surface

Intermediate Casing

Hole Size: 17.5" & 12.25"

Znd Stage
Top of Lead: Surface
50% excess (OH only)
Tail: 100 ale
no excess

DV Tool & Packer @ +/-3,700' 1 jaint aboe track

TO ANY 10.5 ppg DRIGHT IAW IAW

17 Bonspréng

BRIME

13-3/2"

Top of tend: Surface 50% enters (DH orly) Top of Lall., 47/05 20% enters

[i]

CLT

2-1/4"

12,035 Wodomp 12,035 12,135 TDP OF UNER 12,135 12,235 HITRM 3 CSG PT 12,235

Casing Size:13.625" & 9.875"

Top of Cement: Surface & Surface

Method Determined: Circulation

Production Casing

Hole Size: **8.75**"

Top of Tail: 12999 20% execus

25 Bowsprings

WEIGHTED GUT BRINE TO NIW

| 16,225 | FERN PACKER | 16,235 | 16,235 | 1,000 | 1,000 | 1,000 | 1,000 | 1,000 | 1,000 | 1,000 | 1,000 | 1,000 | 1,000 | 1,000 | 1,000 | 1,000 | 1,000 | 1,000 | 1,000 | 1,000 | 1,000 | 1,000 | 1,000 | 1,000 | 1,000 | 1,000 | 1,000 | 1,000 | 1,000 | 1,000 | 1,000 | 1,000 | 1,000 | 1,000 | 1,000 | 1,000 | 1,000 | 1,000 | 1,000 | 1,000 | 1,000 | 1,000 | 1,000 | 1,000 | 1,000 | 1,000 | 1,000 | 1,000 | 1,000 | 1,000 | 1,000 | 1,000 | 1,000 | 1,000 | 1,000 | 1,000 | 1,000 | 1,000 | 1,000 | 1,000 | 1,000 | 1,000 | 1,000 | 1,000 | 1,000 | 1,000 | 1,000 | 1,000 | 1,000 | 1,000 | 1,000 | 1,000 | 1,000 | 1,000 | 1,000 | 1,000 | 1,000 | 1,000 | 1,000 | 1,000 | 1,000 | 1,000 | 1,000 | 1,000 | 1,000 | 1,000 | 1,000 | 1,000 | 1,000 | 1,000 | 1,000 | 1,000 | 1,000 | 1,000 | 1,000 | 1,000 | 1,000 | 1,000 | 1,000 | 1,000 | 1,000 | 1,000 | 1,000 | 1,000 | 1,000 | 1,000 | 1,000 | 1,000 | 1,000 | 1,000 | 1,000 | 1,000 | 1,000 | 1,000 | 1,000 | 1,000 | 1,000 | 1,000 | 1,000 | 1,000 | 1,000 | 1,000 | 1,000 | 1,000 | 1,000 | 1,000 | 1,000 | 1,000 | 1,000 | 1,000 | 1,000 | 1,000 | 1,000 | 1,000 | 1,000 | 1,000 | 1,000 | 1,000 | 1,000 | 1,000 | 1,000 | 1,000 | 1,000 | 1,000 | 1,000 | 1,000 | 1,000 | 1,000 | 1,000 | 1,000 | 1,000 | 1,000 | 1,000 | 1,000 | 1,000 | 1,000 | 1,000 | 1,000 | 1,000 | 1,000 | 1,000 | 1,000 | 1,000 | 1,000 | 1,000 | 1,000 | 1,000 | 1,000 | 1,000 | 1,000 | 1,000 | 1,000 | 1,000 | 1,000 | 1,000 | 1,000 | 1,000 | 1,000 | 1,000 | 1,000 | 1,000 | 1,000 | 1,000 | 1,000 | 1,000 | 1,000 | 1,000 | 1,000 | 1,000 | 1,000 | 1,000 | 1,000 | 1,000 | 1,000 | 1,000 | 1,000 | 1,000 | 1,000 | 1,000 | 1,000 | 1,000 | 1,000 | 1,000 | 1,000 | 1,000 | 1,000 | 1,000 | 1,000 | 1,000 | 1,000 | 1,000 | 1,000 | 1,000 | 1,000 | 1,000 | 1,000 | 1,000 | 1,000 | 1,000 | 1,000 | 1,000 | 1,000 | 1,000 | 1,000 | 1,000 | 1,000 | 1,000 | 1,000 | 1,000 | 1,000 | 1,000 | 1,000 | 1,000 | 1,000 | 1,000 | 1,000 | 1,000 | 1,000 | 1,000 | 1,000 | 1,000 | 1,000 | 1,000 | 1,000 | 1,000 | 1,000 | 1,000 | 1,000 | 1,000 | 1,000 | 1,000 | 1,000 | 1,000 | 1,0

1 john shoetnedt OPEN HOLE

BA PPE

1 joint the track Drilling LINER 7-5/8"

Pare 11.5 ppg

PACKER FLUID

INIECTION STRING

17,004

52/4

5-1/2"

17,595

17,585 17,685

ħ

Casing Size: 7.625', 39# P-110 Csg.

Cemented with: per vendor proposal

Top of Cement: Top of Liner

Method Determined: Circulation

or

F3

Total Depth: 17500

Date: 05/30/2019

Injection Interval

Open Hole 16502 feet To 17,500 feet (Perforated or Open Hole; indicate which)

Quick Shot Unit SWD No. 1 Estimated Tops:

| Formation          | Depth   |
|--------------------|---------|
| Rustler            | 1565'   |
| Delaware           | 5335'   |
| Bone Spring        | 8795'   |
| Wolfcamp           | 12,035' |
| Strawn             | 13,425' |
| Mississippian Lime | 15,630' |
| Woodford           | 16,225' |
| Devonian           | 16,425' |
| Silurian           | 16,869' |