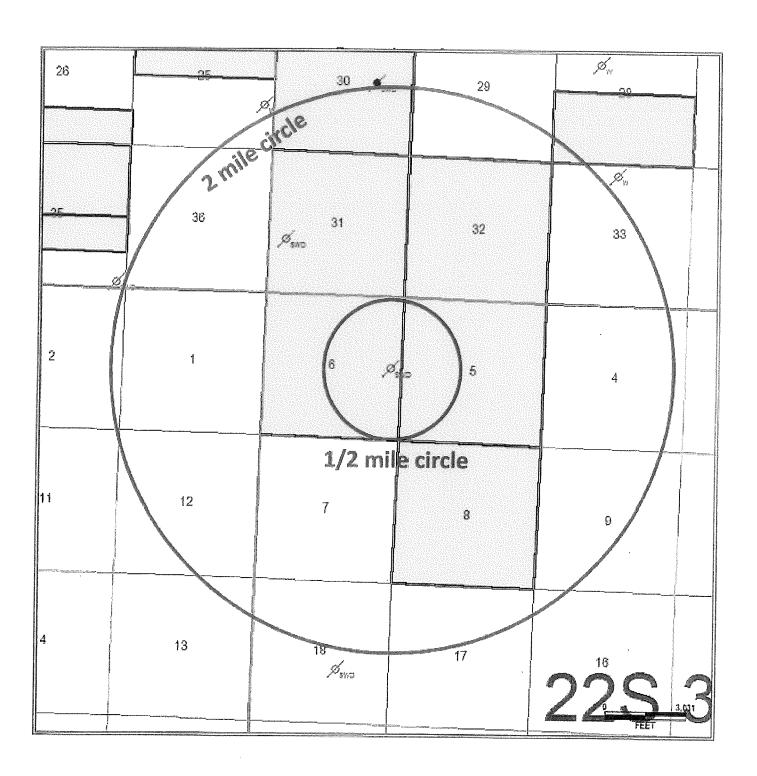

## **WELLBORE SCHEMATIC**

Part V. Attach a map that identifies all wells and leases within two miles of any proposed injection well with a one-half mile radius circle drawn around each proposed injection well. This circle identifies the well's area of review.

VI. Attach a tabulation of data on all wells of public record within the area of review which penetrate the proposed injection zone. Such data shall include a description of each well's type, construction, date drilled, location, depth, record of completion, and a schematic of any plugged well illustrating all plugging detail.

No wells penetrate the proposed disposal interval within a half or 1mile area of review