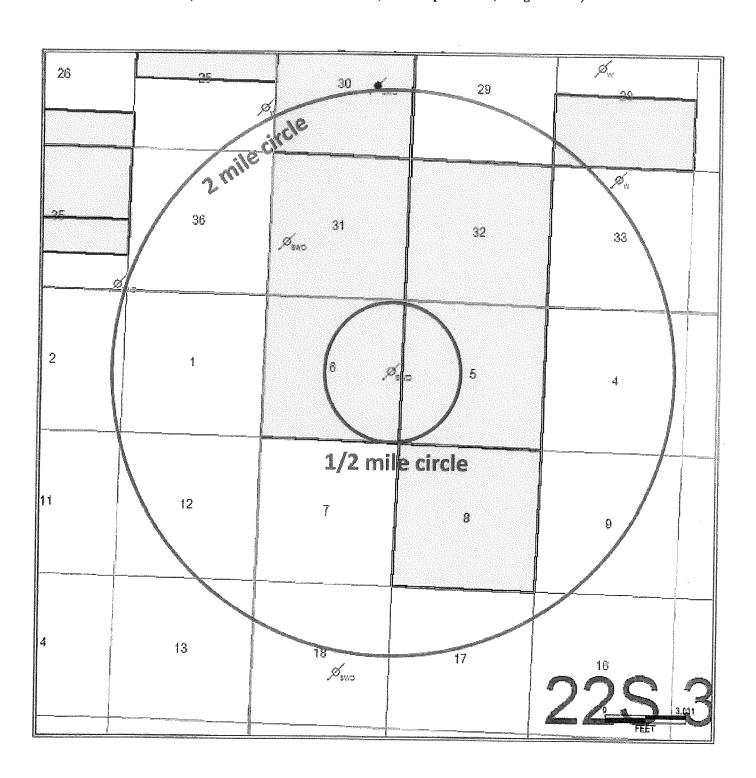

## **WELLBORE SCHEMATIC**

Part V. Attach a map that identifies all wells and leases within two miles of any proposed injection well with a one-half mile radius circle drawn around each proposed injection well. This circle identifies the well's area of review.

VI. Attach a tabulation of data on all wells of public record within the area of review which penetrate the proposed injection zone. Such data shall include a description of each well's type, construction, date drilled, location, depth, record of completion, and a schematic of any plugged well illustrating all plugging detail.

No wells penetrate the proposed disposal interval within a half or 1mile area of review