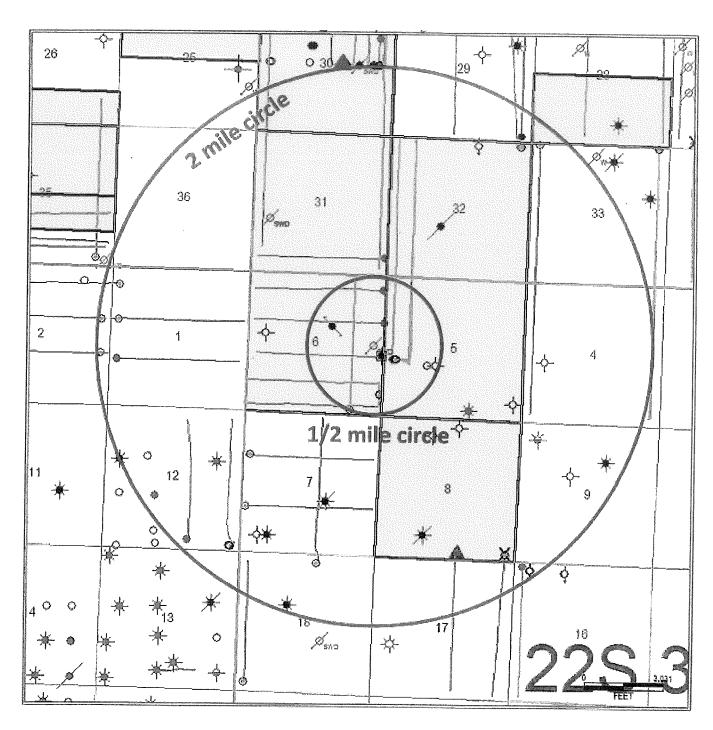

## **WELLBORE SCHEMATIC**

Part V. Attach a map that identifies all wells and leases within two miles of any proposed injection well with a one-half mile radius circle drawn around each proposed injection well. This circle identifies the well's area of review.

VI. Attach a tabulation of data on all wells of public record within the area of review which penetrate the proposed injection zone. Such data shall include a description of each well's type, construction, date drilled, location, depth, record of completion, and a schematic of any plugged well illustrating all plugging detail.

No wells penetrate the proposed disposal interval within a half or 1mile area of review