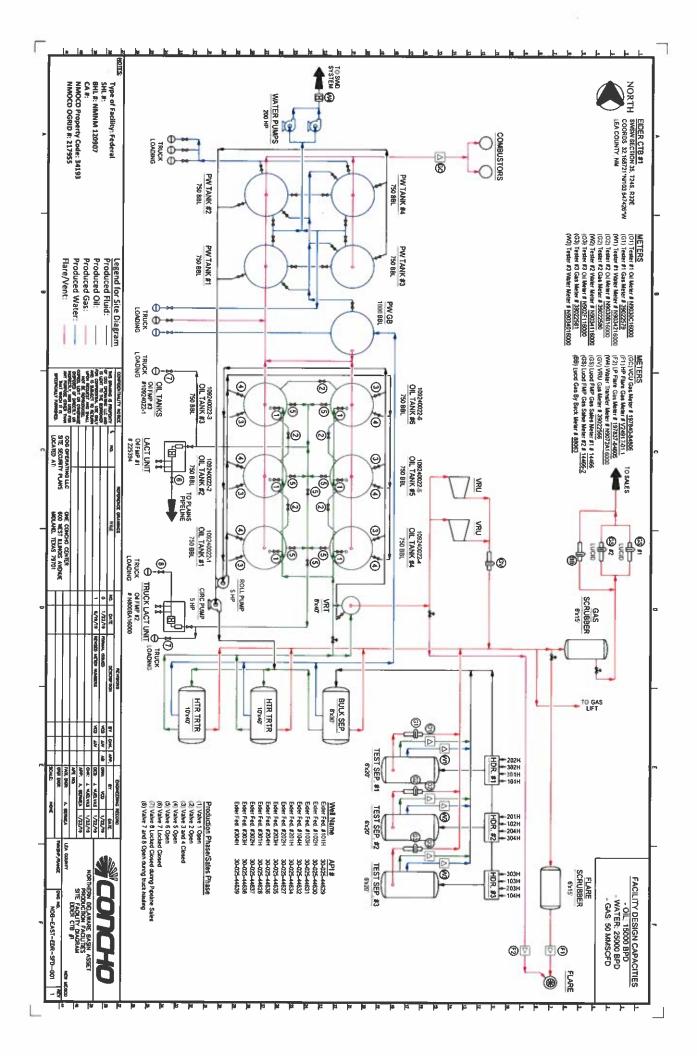

The oil production from these wells may be transported by truck to either the Red Hills Offload Station, located in Unit O, Section 4-T26S-R32E, or the Jal Offload Station, located in Unit D, Section 4-T26S-R37E, Lea County in the event the CTB on lease is over capacity or in the case of battery or pipeline repairs. Oil will remain segregated and will be measured by lact meter when offloading at the Offload Stations.

Please see the enclosed Administrative Application Checklist, C-103 Application for Off Lease Measurement, plats for referenced wells, site facility diagram, maps with lease boundaries showing wells and facility locations and prior 6 month's production, along with copies of the submitted FMP sundries.