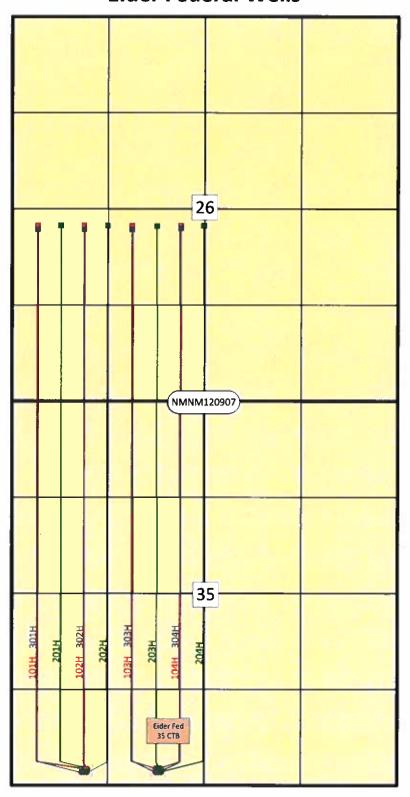

COG Production LLC, respectfully requests approval for off-lease measurement for the following wells:

Eider Federal 101H API# 30-025-44629 Wildcat; Bone Spring Ut. M, Sec. 35-T24S-R32E

Lea County, NM

Eider Federal 103H API# 30-025-44631 Wildcat; Bone Spring Ut. N, Sec. 35-T24S-R32E Lea County, NM

Eider Federal 201H API# 30-025-44634 Wildcat; Bone Spring Ut. M, Sec. 35-T24S-R32E

Lea County, NM

Eider Federal 203H API# 30-025-44635 Wildcat; Bone Spring Ut. N, Sec. 35-T24S-R32E

Lea County, NM

Eider Federal 301H API# 30-025-44628 Wildcat; Bone Spring Ut. M, Sec. 35-T24S-R32E

Lea County, NM

Eider Federal 102H API# 30-025-44630 Wildcat; Bone Spring Ut. M, Sec. 35-T24S-R32E Lea County, NM

Eider Federal 104H API# 30-025-44632 Wildcat; Bone Spring Ut. N, Sec. 35-T24S-R32E Lea County, NM

Eider Federal 202H API# 30-025-44627 Wildcat; Bone Spring Ut. M, Sec. 35-T24S-R32E

Lea County, NM

Eider Federal 204H API# 30-025-44636 Wildcat; Bone Spring Ut. N, Sec. 35-T24S-R32E

Lea County, NM

Eider Federal 302H API# 30-025-44637 Wildcat; Bone Spring Ut. M, Sec. 35-T24S-R32E

Lea County, NM

Eider Federal 303H API# 30-025-44638 Wildcat; Bone Spring Ut. N, Sec. 35-T24S-R32E Lea County, NM Eider Federal 304H API# 30-025-44639 Wildcat; Bone Spring Ut. N, Sec. 35-T24S-R32E Lea County, NM

Please see the enclosed Administrative Application Checklist, C-103 Application for Off Lease Measurement, plats for referenced wells, site facility diagram, maps with lease boundaries showing wells and facility locations and prior 6 month's production, along with copies of the submitted FMP sundries.