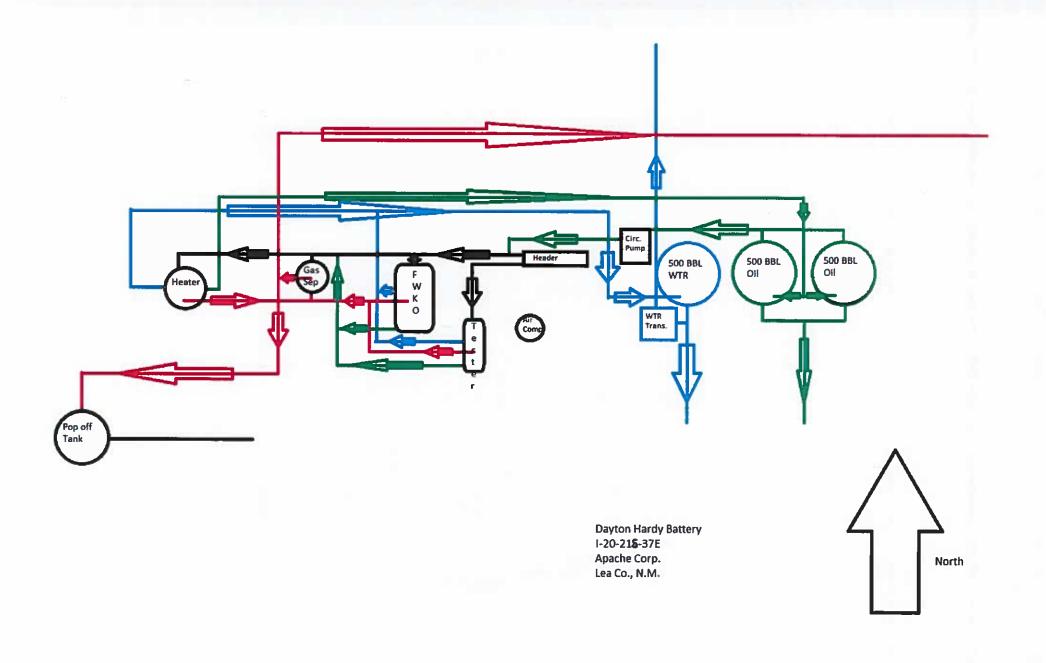

| 50350 | Penrose Skelly; Grayburg     |
| 30-025-40078 | DAYTON HARDY | #009     | Oil  | Private      | Active        | - 1        | 20  | 215 | 37E      | Apr-19 | 4/25/2011  | 60240 | Tubb Oil & Gas (Oil)         |
|              | (DHC-467)    |          |      |              |               |            |     |     |          |        |            | 19190 | Drinkard                     |
|              |              |          |      |              |               |            |     |     |          |        |            | 62700 | Wantz; Abo                   |
|              |              |          |      |              |               |            |     |     |          |        |            |       |                              |

<sup>\*\*</sup> Pools to be added to Order





DAYTON HARDY BATTERY

APACHE CORP.

I-20-215-37E





July 24, 2019

Sent via certified mail 9414 8149 0250 5954 0047 38

ALLIE M LEE TRUST WELLS FARGO BANK NA TRUSTEE PO BOX 40909 AUSTIN, TX 78704-0016

RE: Notice of Intent to amend Surface Commingle Production Order from the Dayton Hardy lease, Unit letters I & J, N/2SE/4 Sec 4, T21S-R37E, Lea Co, NM

Dear Interest Owners,

Apache Corporation, as operator of the referenced lease, is applying to the New Mexico Oil Conservation Division to add the Paddock and Wantz Abo pools to the current surface commingle production order for the following existing wells:

| API          | Well Name           | Well No. | Type | Owner   | Status | Ltr | Sec | I   | В   | Prod   | Spud Date    | Producing Pool(s)                |
|--------------|-----