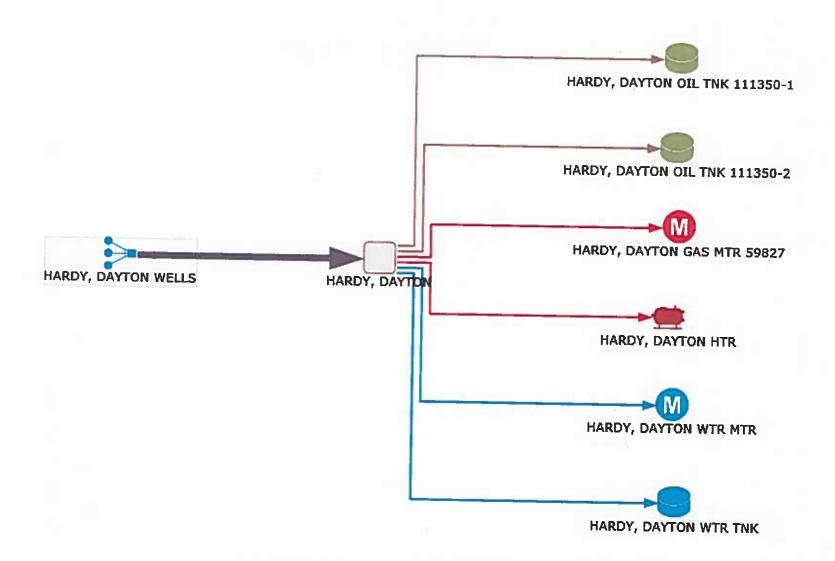

078 | DAYTON HARDY | #009     | Oil  | Private      | Active        | - 1        | 20  | 215 | 37E      | Apr-19 | 4/25/2011  | 60240 | Tubb Oil & Gas (Oil)         |
|              | (DHC-467)    |          |      |              |               |            |     |     |          |        |            | 19190 | Drinkard                     |
|              |              |          |      |              |               |            |     |     |          |        |            | 62700 | Wantz; Abo                   |
|              |              |          |      |              |               |            |     |     |          |        |            |       |                              |

<sup>\*\*</sup> Pools to be added to Order





DAYTON HARDY BATTERY

APACHE CORP.

I-20-215-37E





July 24, 2019

Sent via certified mail 9414 8149 0250 5954 0047 38

ALLIE M LEE TRUST WELLS FARGO BANK NA TRUSTEE PO BOX 40909 AUSTIN, TX 78704-0016

RE: Notice of Intent to amend Surface Commingle Production Order from the Dayton Hardy lease, Unit letters I & J, N/2SE/4 Sec 4, T21S-R37E, Lea Co, NM

Dear Interest Owners,

Apache Corporation, as operator of the referenced lease, is applying to the New Mexico Oil Conservation Division to add the Paddock and Wantz Abo pools to the current surface commingle production order for the following existing wells:

| API          | Well Name           | Well No. | Type | Owner   | Status | Ltr | Sec | I   | В   | Prod   | Spud Date    | Producing Pool(s)                |
|--------------|---------------------|----------|------|---------|--------|