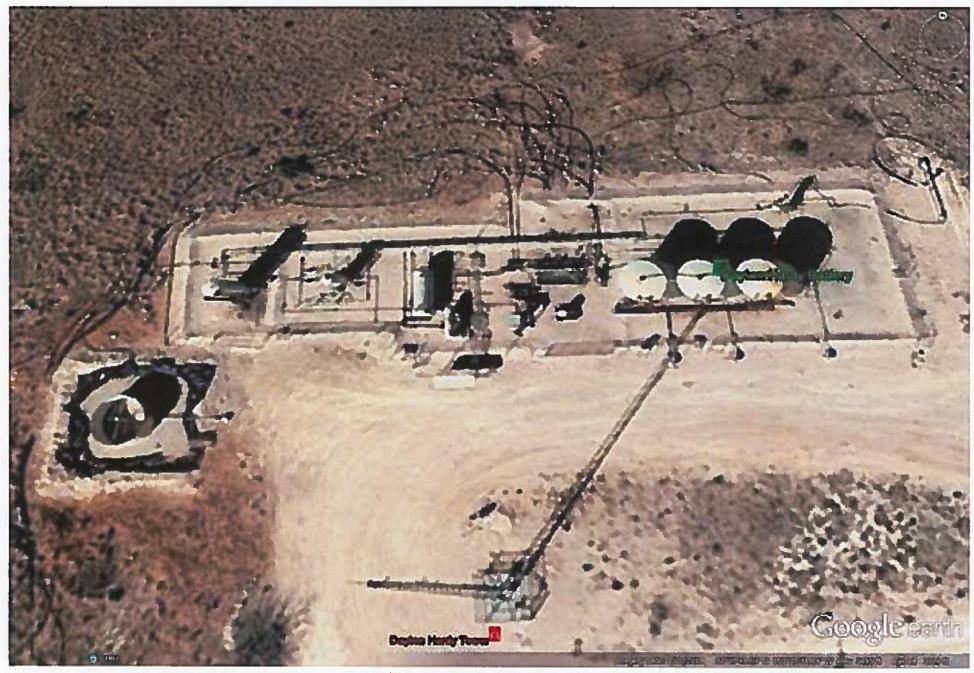

| 50350 | Penrose Skelly; Grayburg     |
| 30-025-40078 | DAYTON HARDY | #009     | Oil  | Private      | Active        | - 1        | 20  | 215 | 37E      | Apr-19 | 4/25/2011  | 60240 | Tubb Oil & Gas (Oil)         |
|              | (DHC-467)    |          |      |              |               |            |     |     |          |        |            | 19190 | Drinkard                     |
|              |              |          |      |              |               |            |     |     |          |        |            | 62700 | Wantz; Abo                   |
|              |              |          |      |              |               |            |     |     |          |        |            |       |                              |

<sup>\*\*</sup> Pools to be added to Order





DAYTON HARDY BATTERY

APACHE CORP.

I-20-215-37E





July 24, 2019

Sent via certified mail 9414 8149 0250 5954 0047 38

ALLIE M LEE TRUST WELLS FARGO BANK NA TRUSTEE PO BOX 40909 AUSTIN, TX 78704-0016

RE: Notice of Intent to amend Surface Commingle Production Order from the Dayton Hardy lease, Unit letters I & J, N/2SE/4 Sec 4, T21S-R37E, Lea Co, NM

Dear Interest Owners,

Apache Corporation, as operator of the referenced lease, is applying to the New Mexico Oil Conservation Division to add the Paddock and Wantz Abo pools to the current surface commingle production order for the following existing wells:

| API          | Well Name           | Well No. | Type | Owner   | Status | Ltr | Sec | I   | В   | Prod   | Spud Date    | Producing Pool(s)                |
|--------------|-------