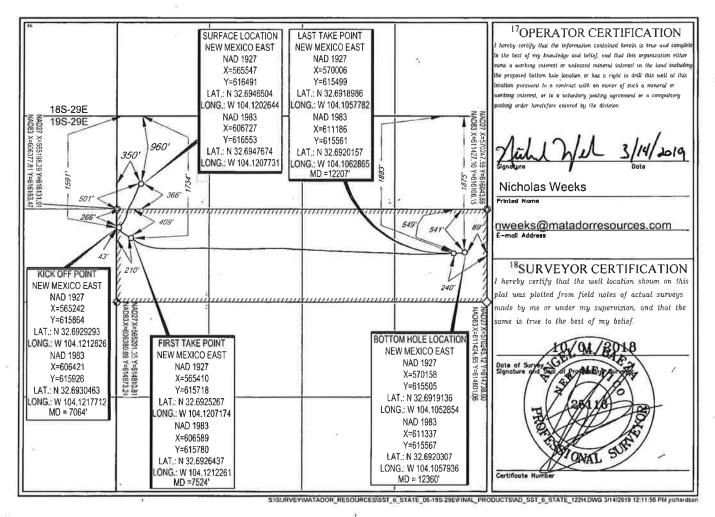

**Exhibit 2** is a C-102 for each of the wells currently permitted or drilled within the existing spacing units, together with the available six-month production reports.

**Exhibit 3** is a completed Application for Surface Commingling (Diverse Ownership) Form C-107-B, that includes a statement from Benjamin D. Peterson, P.E., Senior Production Engineer with Matador, identifying the facilities and the measurement devices to be utilized, a detailed schematic of the surface facilities (attachment A to the statement) and a referenced gas sample (attachment B to the statement).