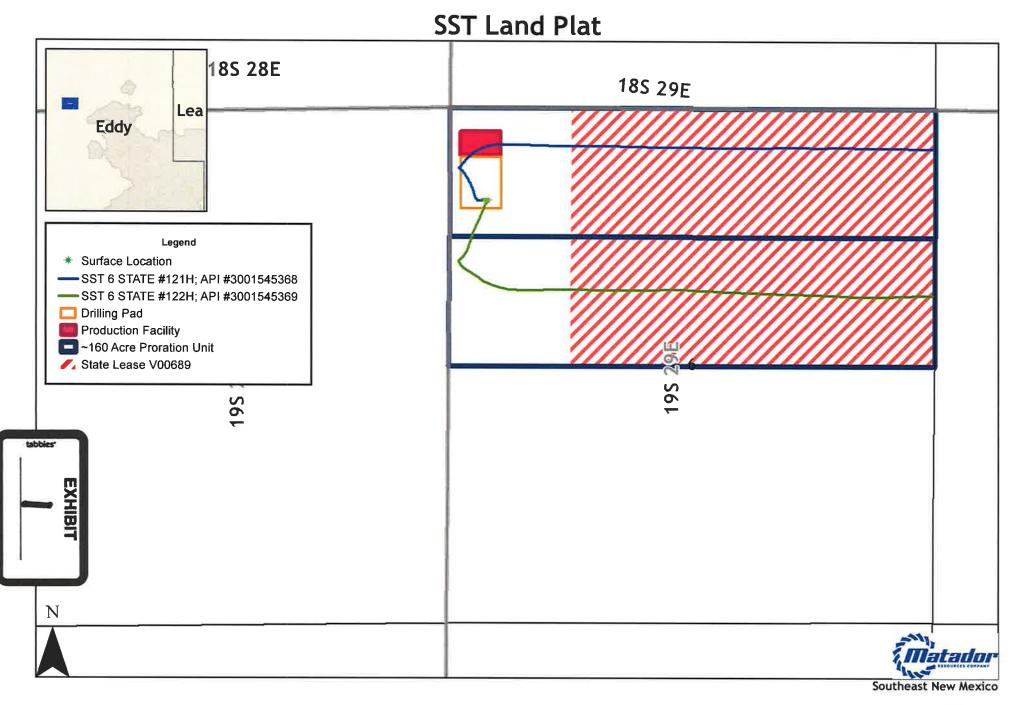

**Exhibit 1** is a land plat showing Matador's current development plan, flow lines, and central tank battery ("production facility") in the subject area. The plat identifies the wellbores, the existing spacing units, and the common surface facilities located in the NW/4 NW/4 (Unit D) of Section 6.