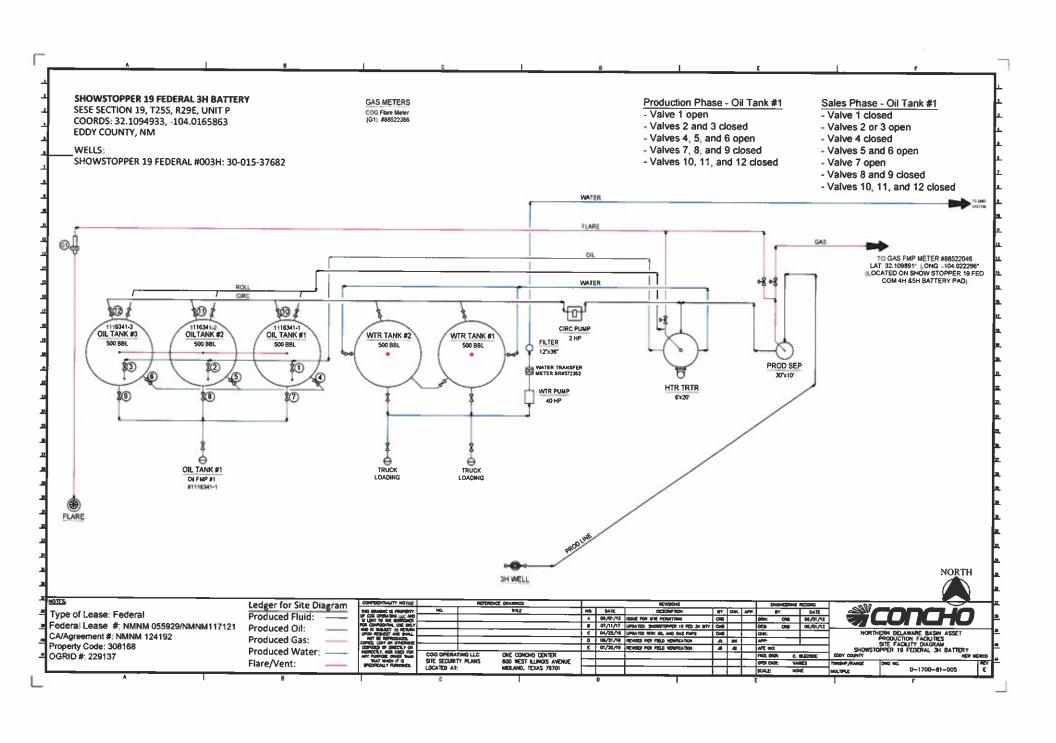

API# 30-015-37682 Willow Lake; Bone Springs

SHL: 430' FSL 430' FEL, Ut. P, Sec. 19-T25S-R29E BHL: 309' FNL 420' FEL, Ut. A, Sec. 19-T25S-R29E

Eddy County, NM

Showstopper 19 Federal Com 5H

API# 30-015-37373

#### **Gas Production:**

Gas produced from Shocker 20 Federal 1H, will be measured on lease by allocation meter prior to entering the flow line. The gas produced from the White Federal Com 1H, will be measured on lease by allocation meter prior to entering the flow line. The Showstopper 19 Federal Com 3H, 4H, 5H & 6H will be measured by allocation meter on lease at the Central Tank Battery. Gas produced from all wells will be commingled and will enter a flow line to the gas custody transfer meter. The DCP custody transfer meter is located off lease in Ut. D, Sec. 21-T25S-R29E.

Please see the enclosed Administrative Application Checklist, C-107B Application for Surface Commingling, plats for referenced wells, site facility diagram, maps with lease boundaries showing wells and facility locations along with copies of the submitted FMP sundries.