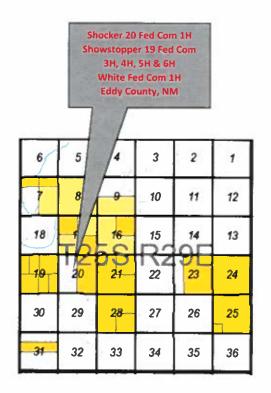

Re: Application for Administrative Approval of Lease Commingle and CTB

Dear Mr. McMillan,

COG Operating LLC respectfully requests approval for off-lease measurement and lease surface commingling for the following wells:

Shocker 20 Federal 1H API# 30-015-36430 Willow Lake; Bone Springs

SHL: 1750' FSL 330' FWL, Ut. L, Sec. 20-T25S-R29E BHL: 1750' FSL 2310' FWL, Ut. K, Sec. 20-T25S-R29E

Eddy County, NM

Showstopper 19 Federal Com 3H

API# 30-015-37682 Willow Lake; Bone Springs

SHL: 430' FSL 430' FEL, Ut. P, Sec. 19-T25S-R29E BHL: 309' FNL 420' FEL, Ut. A, Sec. 19-T25S-R29E

Eddy County, NM

Showstopper 19 Federal Com 5H

API# 30-015-37373

Willow Lake; Bone Springs

SHL: 330' FSL 2310' FWL, Ut. N, Sec. 19-T25S-R29E BHL: 334' FNL 2153' FWL, Ut. C, Sec. 19-T25S-R29E

Eddy County, NM

White Federal Com 1H API# 30-015-36185 Willow Lake; Bone Springs

SHL: 480' FNL 380' FEL, Ut. A, Sec. 21-T25S-R29E BHL: 333' FSL 437' FEL, Ut. P, Sec. 21-T25S-R29E

**Eddy County, NM** 

Showstopper 19 Federal Com 4H

API# 30-015-37374 Willow Lake; Bone Springs

SHL: 660' FSL 2310' FEL, Ut. O, Sec. 19-T25S-R29E BHL: 319' FNL 2204' FEL, Ut. B, Sec. 19-T25S-R29E

Eddy County, NM

Showstopper 19 Federal Com 6H

API# 30-015-37480 Willow Lake; Bone Springs

SHL: 330' FSL 775' FWL, Ut. M, Sec. 19-T25S-R29E BHL: 350' FNL 358' FWL, Ut. D, Sec. 19-T25S-R29E

**Eddy County, NM** 