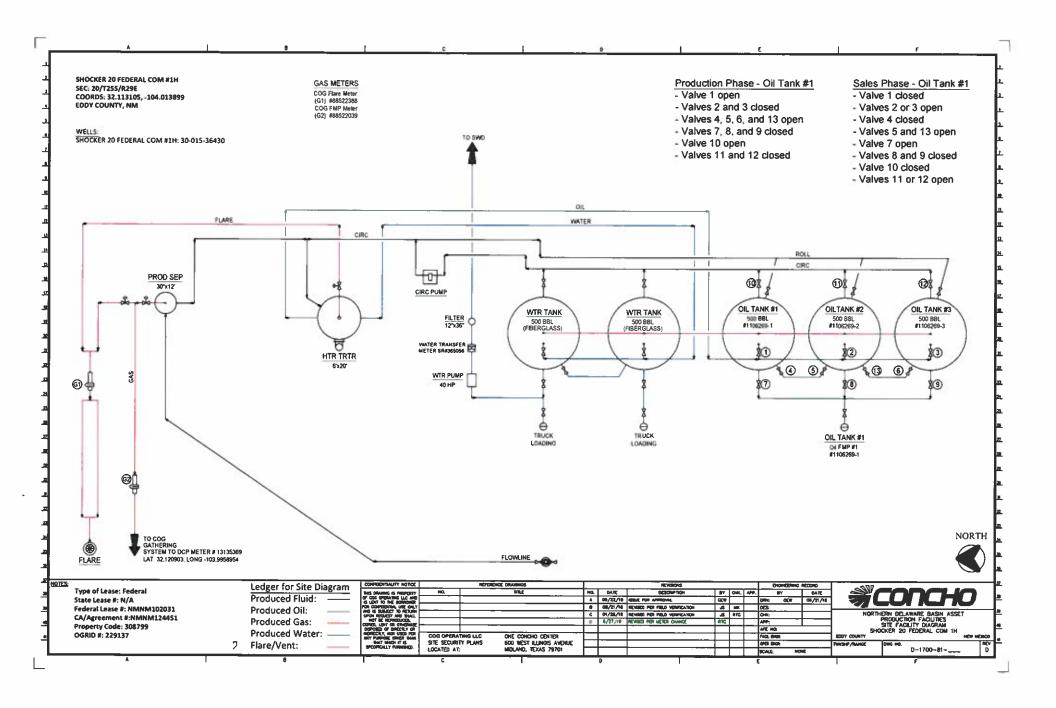

Shocker 20 Federal 1H API# 30-015-36430 Willow Lake; Bone Springs

SHL: 1750' FSL 330' FWL, Ut. L, Sec. 20-T25S-R29E BHL: 1750' FSL 2310' FWL, Ut. K, Sec. 20-T25S-R29E

Eddy County, NM

Showstopper 19 Federal Com 3H

#### **Gas Production:**

Gas produced from Shocker 20 Federal 1H, will be measured on lease by allocation meter prior to entering the flow line. The gas produced from the White Federal Com 1H, will be measured on lease by allocation meter prior to entering the flow line. The Showstopper 19 Federal Com 3H, 4H, 5H & 6H will be measured by allocation meter on lease at the Central Tank Battery. Gas produced from all wells will be commingled and will enter a flow line to the gas custody transfer meter. The DCP custody transfer meter is located off lease in Ut. D, Sec. 21-T25S-R29E.

Please see the enclosed Administrative Application Checklist, C-107B Application for Surface Commingling, plats for referenced wells, site facility diagram, maps with lease boundaries showing wells and facility locations along with copies of the submitted FMP sundries.