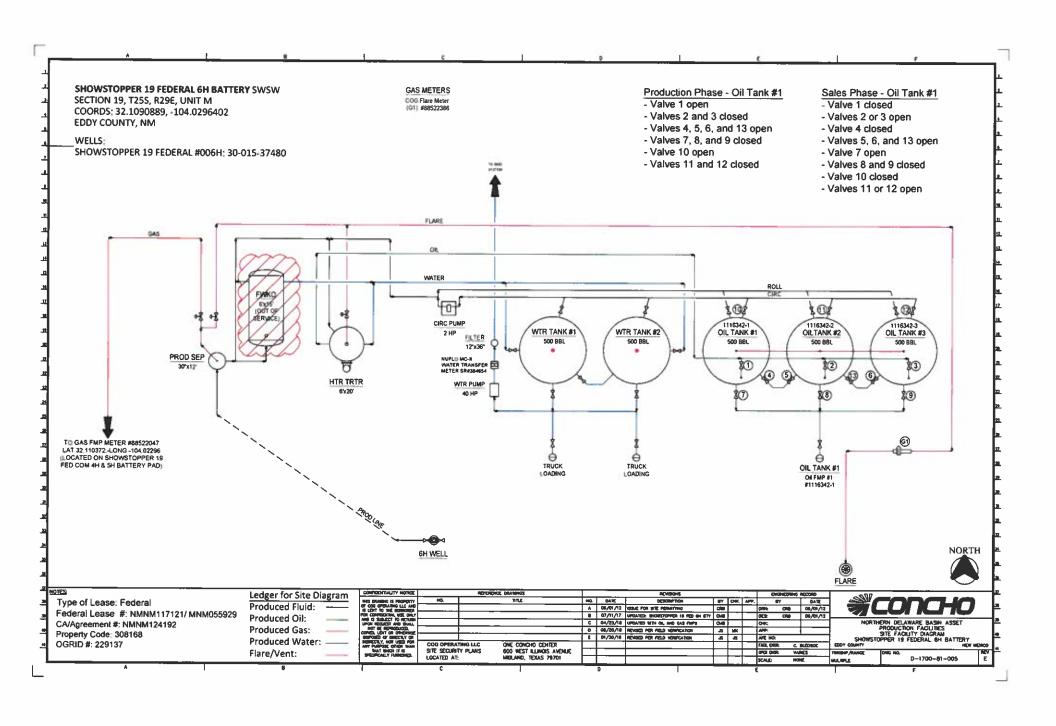

#### Oil Production:

The oil production from all wells will be measured, stored, and sold on lease. In addition, the oil production from these wells may also be transported by truck to either the Red Hills Offload Station, located in Unit O, Section 4-T26S-R32E, or the Jal Offload Station, located in Unit D, Section 4-T26S-R37E, Lea County in the event the CTB on lease is over capacity or in the case of battery or pipeline repairs. In this case the oil will remain segregated and will be measured by lact meter when offloading at said stations.

#### **Gas Production:**

Gas produced from Shocker 20 Federal 1H, will be measured on lease by allocation meter prior to entering the flow line. The gas produced from the White Federal Com 1H, will be measured on lease by allocation meter prior to entering the flow line. The Showstopper 19 Federal Com 3H, 4H, 5H & 6H will be measured by allocation meter on lease at the Central Tank Battery. Gas produced from all wells will be commingled and will enter a flow line to the gas custody transfer meter. The DCP custody transfer meter is located off lease in Ut. D, Sec. 21-T25S-R29E.

Please see the enclosed Administrative Application Checklist, C-107B Application for Surface Commingling, plats for referenced wells, site facility diagram, maps with lease boundaries showing wells and facility locations along with copies of the submitted FMP sundries.