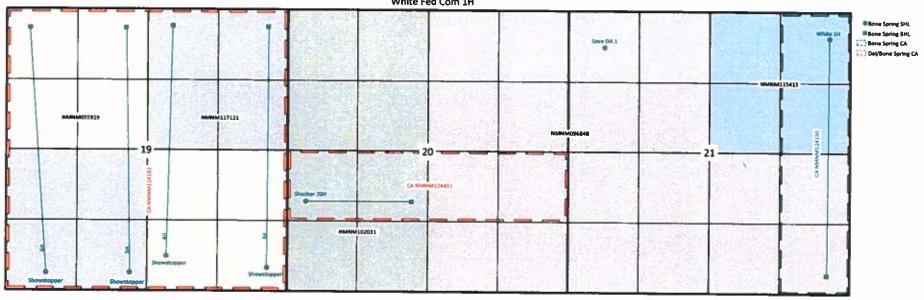

#### **Gas Production:**

Gas produced from Shocker 20 Federal 1H, will be measured on lease by allocation meter prior to entering the flow line. The gas produced from the White Federal Com 1H, will be measured on lease by allocation meter prior to entering the flow line. The Showstopper 19 Federal Com 3H, 4H, 5H & 6H will be measured by allocation meter on lease at the Central Tank Battery. Gas produced from all wells will be commingled and will enter a flow line to the gas custody transfer meter. The DCP custody transfer meter is located off lease in Ut. D, Sec. 21-T25S-R29E.

Please see the enclosed Administrative Application Checklist, C-107B Application for Surface Commingling, plats for referenced wells, site facility diagram, maps with lease boundaries showing wells and facility locations along with copies of the submitted FMP sundries.