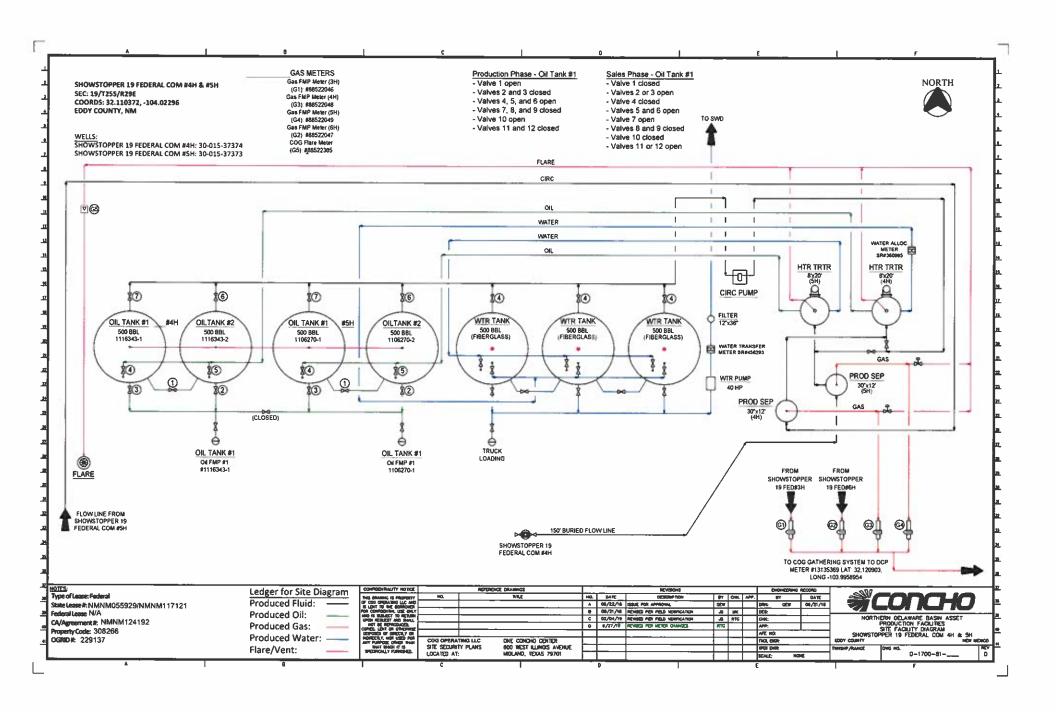

#### Oil Production:

The oil production from all wells will be measured, stored, and sold on lease. In addition, the oil production from these wells may also be transported by truck to either the Red Hills Offload Station, located in Unit O, Section 4-T26S-R32E, or the Jal Offload Station, located in Unit D, Section 4-T26S-R37E, Lea County in the event the CTB on lease is over capacity or in the case of battery or pipeline repairs. In this case the oil will remain segregated and will be measured by lact meter when offloading at said stations.

#### **Gas Production:**

Gas produced from Shocker 20 Federal 1H, will be measured on lease by allocation meter prior to entering the flow line. The gas produced from the White Federal Com 1H, will be measured on lease by allocation meter prior to entering the flow line. The Showstopper 19 Federal Com 3H, 4H, 5H & 6H will be measured by allocation meter on lease at the Central Tank Battery. Gas produced from all wells will be commingled and will enter a flow line to the gas custody transfer meter. The DCP custody transfer meter is located off lease in Ut. D, Sec. 21-T25S-R29E.

Please see the enclosed Administrative Application Checklist, C-107B Application for Surface Commingling, plats for referenced wells, site facility diagram, maps with lease boundaries showing wells and facility locations along with copies of the submitted FMP sundries.