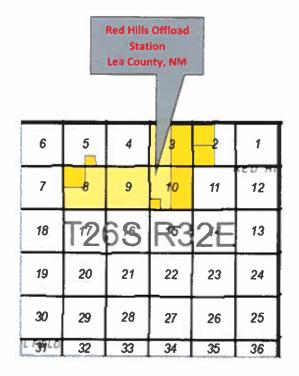

#### Oil Production:

The oil production from all wells will be measured, stored, and sold on lease. In addition, the oil production from these wells may also be transported by truck to either the Red Hills Offload Station, located in Unit O, Section 4-T26S-R32E, or the Jal Offload Station, located in Unit D, Section 4-T26S-R37E, Lea County in the event the CTB on lease is over capacity or in the case of battery or pipeline repairs. In this case the oil will remain segregated and will be measured by lact meter when offloading at said stations.