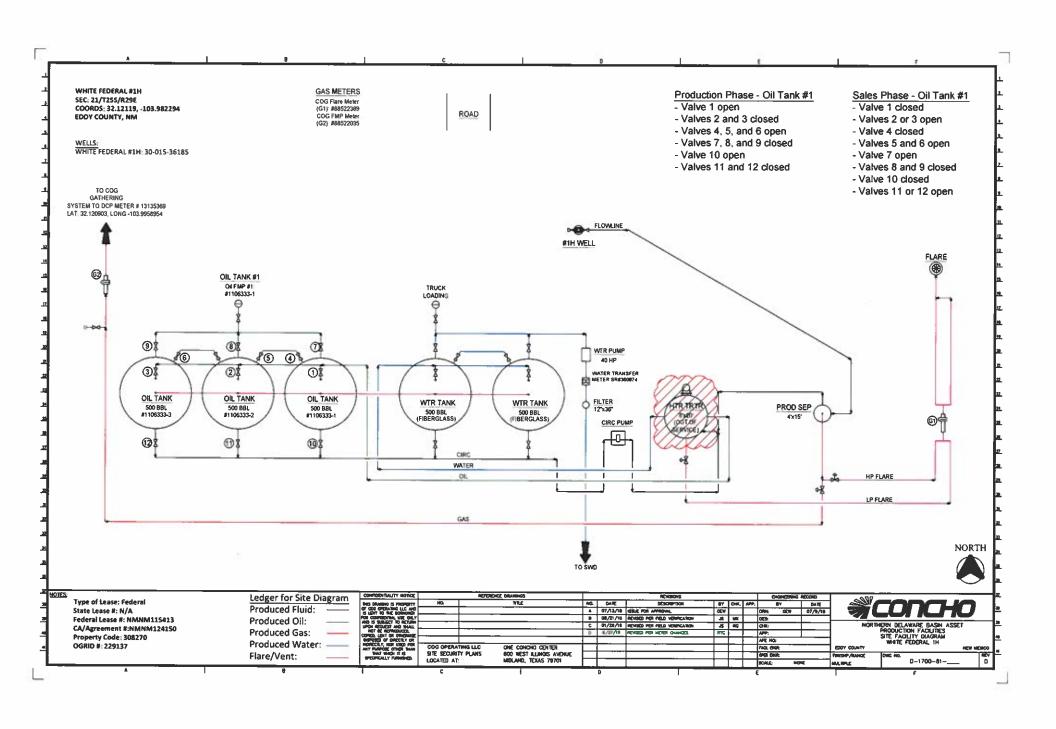

#### Oil Production:

The oil production from all wells will be measured, stored, and sold on lease. In addition, the oil production from these wells may also be transported by truck to either the Red Hills Offload Station, located in Unit O, Section 4-T26S-R32E, or the Jal Offload Station, located in Unit D, Section 4-T26S-R37E, Lea County in the event the CTB on lease is over capacity or in the case of battery or pipeline repairs. In this case the oil will remain segregated and will be measured by lact meter when offloading at said stations.

#### **Gas Production:**

Gas produced from Shocker 20 Federal 1H, will be measured on lease by allocation meter prior to entering the flow line. The gas produced from the White Federal Com 1H, will be measured on lease by allocation meter prior to entering the flow line. The Showstopper 19 Federal Com 3H, 4H, 5H & 6H will be measured by allocation meter on lease at the Central Tank Battery. Gas produced from all wells will be commingled and will enter a flow line to the gas custody transfer meter. The DCP custody transfer meter is located off lease in Ut. D, Sec. 21-T25S-R29E.

Please see the enclosed Administrative Application Checklist, C-107B Application for Surface Commingling, plats for referenced wells, site facility diagram, maps with lease boundaries showing wells and facility locations along with copies of the submitted FMP sundries.