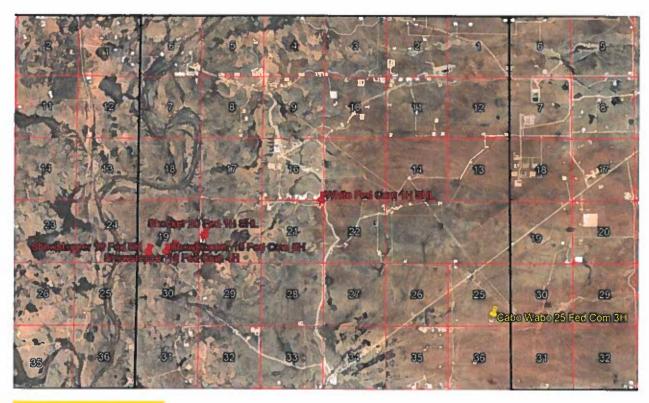

Please see the enclosed Administrative Application Checklist, C-107B Application for Surface Commingling, plats for referenced wells, site facility diagram, maps with lease boundaries showing wells and facility locations along with copies of the submitted FMP sundries.