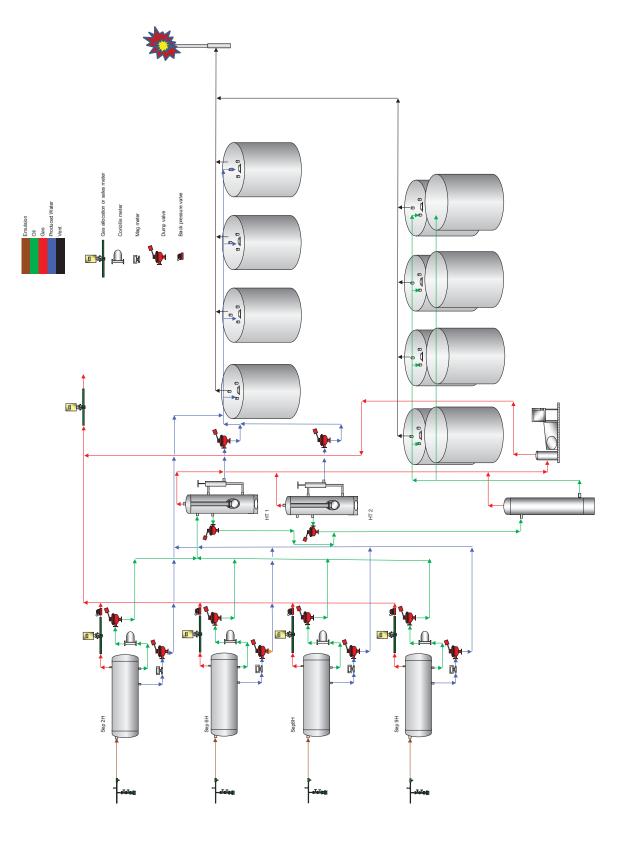

e regardless of variance in API gravity for oil or BTU for gas.

Signed: <u>Jennifer Van Curen</u> Printed Name: Jennifer Van Curen

Printed Name: Jennifer Van Curen Title: Sr. Regulatory Compliance Rep Date: 5/16/18

Weighted averages for economic value

| 1H oil | 1000/42.7 | 42,700    | 145,900   | 42.9 API |
|--------|-----------|-----------|-----------|----------|
| 2H oil | 800/43    | 34,400    |           |          |
| 5H oil | 800/43    | 34,400    |           |          |
| 6H oil | 800/43    | 34,400    |           |          |
| 1H gas | 900/1352  | 1,216,800 | 7,201,800 | 1348 BTU |
| 2H gas | 1500/1330 | 1,995,000 |           |          |
| 5H gas | 1500/1330 | 1,995,000 |           |          |
| 6H gas | 1500/1330 | 1,995,000 |           |          |

## Facility Diagram



9 9 9 2

### Lease Map



## AS DRILLED PLAT

District I 1625 N. French Dr., Hobbs, NM 88240 Phone: (575) 393-6161 Fax: (575) 393-0720 District II 811 S. First St., Artesia, NM 88210 Phone: (575) 748-1283 Fax: (575) 748-9720 District III 1000 Rio Brazos Road, Aztec, NM 87410 Phone: (505) 334-6178 Fax: (505) 334-6170 District IV 1220 S. St. Francis Dr., Santa Fe, NM 87505 Phone: (505) 476-3460 Fax: (505) 476-3462

#### State of New Mexico Energy, Minerals & Natural Resources Department OIL CONSERVATION DIVISION 1220 South St. Francis Dr. Santa Fe, NM 87505

Form C-102 Revised August 1, 2011 Submit one copy to appropriate District Office

AMENDED REPORT

#### WELL LOCATION AND ACREAGE DEDICATION PLAT

|             |                                                                   |