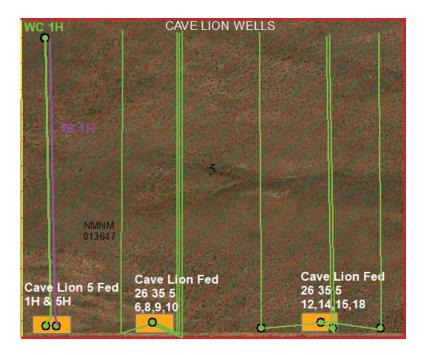

# Application Part I

Received: 08/30/2019

*This application is placed in file for record. It MAY or MAY NOT have been reviewed to be determined Administratively Complete* 

| RECEIVED: 8/30/2019                                                                                                                                                                                                                                                                                                                                                                                              | REVIEWER: MAM                                                                                                                                                                                                                                                                                                                                                             | TYPE: PC                                                                                                                                                                                                                                                                                                                                                                                                                                                                                                                                                                                                                                                                                                                                                                                                                                                                                  | •                          | M1924237782                                               |
|------------------------------------------------------------------------------------------------------------------------------------------------------------------------------------------------------------------------------------------------------------------------------------------------------------------------------------------------------------------------------------------------------------------|---------------------------------------------------------------------------------------------------------------------------------------------------------------------------------------------------------------------------------------------------------------------------------------------------------------------------------------------------------------------------|-------------------------------------------------------------------------------------------------------------------------------------------------------------------------------------------------------------------------------------------------------------------------------------------------------------------------------------------------------------------------------------------------------------------------------------------------------------------------------------------------------------------------------------------------------------------------------------------------------------------------------------------------------------------------------------------------------------------------------------------------------------------------------------------------------------------------------------------------------------------------------------------|----------------------------|-----------------------------------------------------------|
| 1.                                                                                                                                                                                                                                                                                                                                                                                                               | NEW MEXICO OII                                                                                                                                                                                                                                                                                                                                                            | Engineering Bure                                                                                                                                                                                                                                                                                                                                                                                                                                                                                                                                                                                                                                                                                                                                                                                                                                                                          | <b>N DIVISION</b><br>eau - | A CONTROL OF MERINA                                       |
| THIS CHECKLIST                                                                                                                                                                                                                                                                                                                                                                                                   | ADMINISTRATIVE                                                                                                                                                                                                                                                                                                                                                            | E APPLICATION C<br>IISTRATIVE APPLICATIONS F                                                                                                                                                                                                                                                                                                                                                                                                                                                                                                                                                                                                                                                                                                                                                                                                                                              |                            | NVISION RULES AND                                         |
|                                                                                                                                                                                                                                                                                                                                                                                                                  | REGULATIONS WHICH REQUIRE PF                                                                                                                                                                                                                                                                                                                                              |                                                                                                                                                                                                                                                                                                                                                                                                                                                                                                                                                                                                                                                                                                                                                                                                                                                                                           |                            |                                                           |
| Applicant: Marathon Oil Pe                                                                                                                                                                                                                                                                                                                                                                                       |                                                                                                                                                                                                                                                                                                                                                                           |                                                                                                                                                                                                                                                                                                                                                                                                                                                                                                                                                                                                                                                                                                                                                                                                                                                                                           | OGRID                      | Number: <u>372098</u>                                     |
| Well Name: Cave Lion 5 Feder                                                                                                                                                                                                                                                                                                                                                                                     |                                                                                                                                                                                                                                                                                                                                                                           |                                                                                                                                                                                                                                                                                                                                                                                                                                                                                                                                                                                                                                                                                                                                                                                                                                                                                           |                            | 25-45421, 45426, 45419, 45420                             |
| Pool: WC025G08S2535340; Bones                                                                                                                                                                                                                                                                                                                                                                                    | pring, Bradley, WC025G09S263504                                                                                                                                                                                                                                                                                                                                           | N; Wolfcamp                                                                                                                                                                                                                                                                                                                                                                                                                                                                                                                                                                                                                                                                                                                                                                                                                                                                               | Pool Co                    | ode: 97088, 72860, 98117                                  |
| <ol> <li>TYPE OF APPLICATIO         <ul> <li>A. Location – Space</li> <li>NSL</li> <li>B. Check one only</li> <li>[1] Comminglin</li> <li>DHC</li> <li>[1] Injection –</li> <li>[WFX</li> </ul> </li> <li>NOTIFICATION REOU         <ul> <li>A. Offset opera</li> <li>B. Royalty, overa</li> <li>C. Application</li> <li>D. Notification</li> <li>F. Notification</li> <li>F. Surface own</li> </ul> </li> </ol> | IND<br>N: Check those which<br>cing Unit – Simultaneou<br>NSP <sub>(PROJECT ARE</sub><br>y for [1] or [11]<br>ng – Storage – Measure<br>CTB PLC [<br>Disposal – Pressure Inc<br>PMX SWD [<br>IRED TO: Check those<br>ators or lease holders<br>erriding royalty owners,<br>requires published not<br>and/or concurrent ap<br>and/or concurrent ap<br>and/or concurrent ap | ICATED BELOW         apply for [A]         us Dedication         apply for [A]         ement         Apply for [A]         PC       NSP(prora         apply for [A]         ement         ement         Apply for [A]         ement         ement | TION UNIT) SD              | FOR OCD ONLY Notice Complete Application Content Complete |