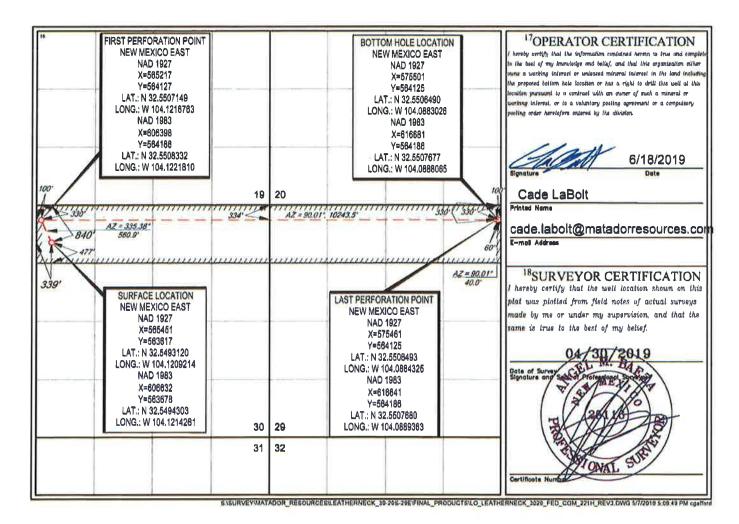

## WELL LOCATION AND ACREAGE DEDICATION PLAT

| API Number                           | <sup>2</sup> Paul Code |                               | Pool Name     |                     |        |
|--------------------------------------|------------------------|-------------------------------|---------------|---------------------|--------|
| 30-015-45985                         | 98315                  | Burton Flat                   | East; Upper W | olfcamp (Oil)       |        |
| <sup>3</sup> Property Code<br>325670 |                        | operty Name<br>K 3029 FED COM |               | Well Number<br>221H |        |
| 'OGRID No.<br>228937                 |                        | perator Name DUCTION COMPAN   | 7             | Elevation<br>3238'  |        |
|                                      | <sup>10</sup> Sur      | ace Location                  |               |                     |        |
| UL or lot no. Section Townsh         | lo Runye Lot Idn Feet  | rom the North/South line      | Feet from the | East/West line      | County |

1 30 20-S 29-E - 840' NORTH 339' WEST EDDY

1 Bottom Hole Location If Different From Surface

| A                      | 29                       | 20-S        | 29-E             |         | 330'   | NORTH | 60' | EAST | EDDY |
|------------------------|--------------------------|-------------|------------------|---------|--------|-------|-----|------|------|
| Dedicated Acres 316.34 | <sup>13</sup> Joint or 1 | nfill li*Cr | neolidation Code | If Orde | er No. |       |     |      |      |

AMENDED REPORT

WELL LOCATION AND ACREAGE DEDICATION PLAT

|                                   | API Number                | r                |                 | Pool Code  |                         | Pool Name                              |                    |                     |                   |  |
|-----------------------------------|---------------------------|------------------|-----------------|------------|-------------------------|----------------------------------------|--------------------|---------------------|-------------------|--|
| 30-015                            | 45999                     |                  |                 | 98315      |                         | Burton Flat East; Upper Wolfcamp (Oil) |                    |                     |                   |  |
| <sup>4</sup> Property 0<br>325670 |                           |                  |                 |            |                         |                                        |                    |                     | Number<br>222H    |  |
| OGRID<br>228937                   | No.                       |                  | I               | MATADOI    | Operator N<br>R PRODUC' | rion compan                            | ΓΥ                 |                     | levetion<br>1238' |  |
|                                   |                           |                  |                 |            | 10 Surface Lo           | cation                                 |                    |                     |                   |  |
| UL or lot no.                     | Section<br>30             | Township<br>20-S | 29-E            | Let Idn    | Feet from the 840'      | North/South Hee NORTH                  | Feet from the 309' | WEST                | EDDY              |  |
|                                   |                           |                  | 11 <sub>E</sub> | Bottom Hol | e Location If D         | ifferent From Suri                     | îace               |                     |                   |  |
| UL or lot na.<br>H                | Section<br>29             | Township<br>20-S | 29-E            | i ot idn   | Feet from the 1650'     | North/South line NORTH                 | Feel from the      | East/West line EAST | EDDY              |  |
| 12Dedicated Acres                 | <sup>1,3</sup> Joint or I | nfill f*Com      | olidation Cod   | e          | No.                     |                                        |                    |                     |                   |  |