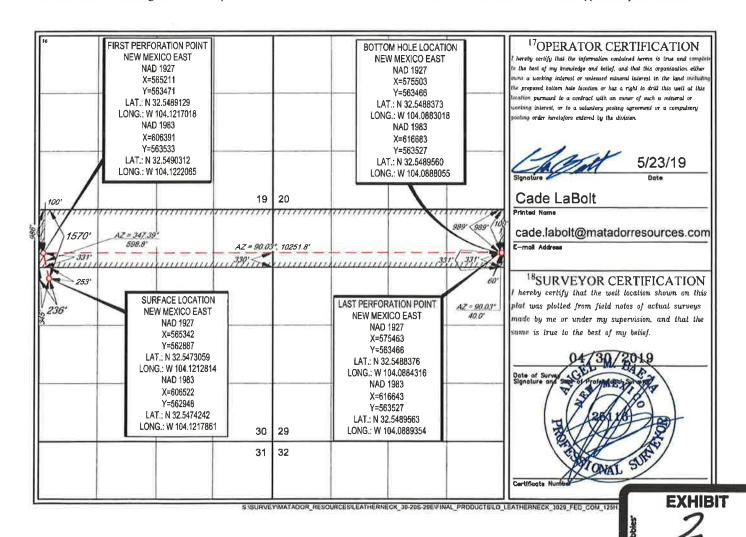

AMENDED REPORT

WELL LOCATION AND ACREAGE DEDICATION PLAT

|                                      | API Number<br>30-015-                   | 46000                   | 46000 3713 Avalon: Bone Spring East               |                      |                         |                  |               |      |            |             |  |
|--------------------------------------|-----------------------------------------|-------------------------|---------------------------------------------------|----------------------|-------------------------|------------------|---------------|------|------------|-------------|--|
| Property C                           | ode                                     |                         |                                                   |                      | <sup>5</sup> Property N | lame             |               |      | -61        | Vell Number |  |
|                                      |                                         |                         | LEATHERNECK 3029 FED COM                          |                      |                         |                  |               |      |            | 125H        |  |
| OGRID N                              | lo.                                     |                         | <sup>®</sup> Operator Name <sup>®</sup> Elevation |                      |                         |                  |               |      | "Elevation |             |  |
| 228937                               | 7                                       |                         | MATADOR PRODUCTION COMPANY 3240'                  |                      |                         |                  |               |      |            |             |  |
| <sup>10</sup> Surface Location       |                                         |                         |                                                   |                      |                         |                  |               |      |            |             |  |
| UL or lot no.                        | Section                                 | Township                | Range                                             | Lot Idn              | Feet from the           | North/South line | Feet from the | East | /West line | County      |  |
| 2                                    | 30                                      | 20-S                    | 29-E                                              | -                    | 1570'                   | NORTH            | 236'          | WES  | T          | EDDY        |  |
|                                      | *************************************** |                         | 11                                                | Bottom Ho            | ole Location If D       | ifferent From Su | rface         |      |            |             |  |
| UL or lot no.                        | Section                                 | Township                | Range                                             | Lot Idn              | Feet from the           | North/South line | Feet from the | East | /West line | County      |  |
| A                                    | 29                                      | 20-S                    | 29-E                                              | _                    | 989'                    | NORTH            | 60'           | EAS  | T          | EDDY        |  |
| <sup>12</sup> Dedicated Acres 316.34 | <sup>13</sup> Joint or 1                | nfill <sup>11</sup> Cor | solidation Co                                     | de <sup>15</sup> Ord | er No.                  |                  |               |      |            |             |  |