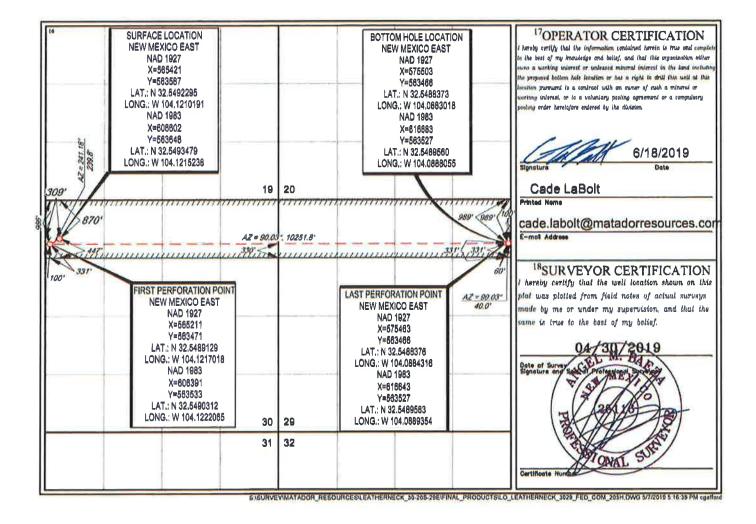

■ AMENDED REPORT

WELL LOCATION AND ACREAGE DEDICATION PLAT

|                 |                          | **                      | DLL L                            | JUALIO                                       | A ALLE ACK       | EAGE DEDIC         |               |                |        |
|-----------------|--------------------------|-------------------------|----------------------------------|----------------------------------------------|------------------|--------------------|---------------|----------------|--------|
| 1               | API Number               | r                       |                                  | Paol Code                                    |                  |                    | Pool Nan      | 110            |        |
| 30-015-         | 45983                    |                         | 98                               | 98315 Burton Flat East; Upper Wolfcamp (Oil) |                  |                    |               |                |        |
| Property C      | ode                      |                         | Property Name **Well Num         |                                              |                  |                    |               | ell Number     |        |
| 325670          |                          |                         | LEATHERNECK 3029 FED COM 205H    |                                              |                  |                    |               | 205H           |        |
| OGRID           | fu.                      |                         | *Operator Name **Elevation       |                                              |                  |                    |               |                |        |
| 228937          |                          |                         | MATADOR PRODUCTION COMPANY 3238' |                                              |                  |                    |               |                |        |
|                 |                          |                         |                                  |                                              | 10 Surface L     | ocation            |               |                |        |
| UL or lot no.   | Section                  | Township                | Range                            | Lot Idn                                      | Feet from the    | North/South line   | Feet from the | East/West line | County |
| 1               | 30                       | 20-S                    | 29-E                             | -                                            | 870'             | NORTH              | 309'          | WEST           | EDDY   |
|                 |                          |                         | 11                               | Bottom Ho                                    | le Location If D | lifferent From Sur | face          | *              |        |
| U1, or let no.  | Section                  | Tawnship                | Hange                            | Lat Ida                                      | Feet from the    | North/South line   | Feet from the | East/West line | County |
| A               | 29                       | 20-S                    | 29-E                             | -                                            | 989'             | NORTH              | 60'           | EAST           | EDDY   |
| Dedicated Acres | <sup>ij</sup> Joint or l | intili <sup>64</sup> Co | nsolidation Co                   | de <sup>D</sup> Ord                          | er No.           |                    |               |                |        |
| 316.34          |                          |                         |                                  |                                              |                  |                    |               |                |        |

AMENDED REPORT

WELL LOCATION AND ACREAGE DEDICATION PLAT

|               |                          |                         |                                  | JCA IIO                | I AND ACK               | EAGE DEDIC         | ATTORTLA             | I.             |             |
|---------------|--------------------------|-------------------------|----------------------------------|------------------------|-------------------------|--------------------|----------------------|----------------|-------------|
|               | API Numbe                |                         |                                  | <sup>3</sup> Pool Code |                         |                    | <sup>3</sup> Poul Na | me             |             |
| 30-           | 015- 4                   | 5984                    | 91                               | 8315                   |                         | В                  | urton Flat E         | ast; Upper W   | olfcamp     |
| Property C    | ode                      |                         |                                  |                        | <sup>3</sup> Property ? | iame               |                      | - 61           | Vell Number |
|               |                          |                         |                                  | LEATH                  | IERNECK 3               | 029 FED COI        | M                    |                | 206H        |
| OGRID N       | io.                      |                         |                                  |                        | "Operator h             | iame               |                      |                | Elevation   |
| 228937        |                          |                         | MATADOR PRODUCTION COMPANY 3241' |                        |                         |                    |                      |                |             |
|               |                          |                         |                                  |                        | 10 Surface L            | ocation            |                      |                |             |
| UL or lot no. | Section                  | Township                | Range                            | Lot Idn                | Feet from the           | North/South line   | Faut from the        | East/West line | County      |
| 2             | 30                       | 20-S                    | 29-E                             | -                      | 1540'                   | NORTH              | 206'                 | WEST           | EDDY        |
|               |                          |                         | - 11                             | Bottom Ho              | le Location If D        | lifferent From Sur | face                 |                |             |
| VL or lot no. | Section                  | Township                | Range                            | Lot Idn                | Feet from the           | North/South line   | Feet from the        | East/Wost line | County      |
| H             | 29                       | 20-S                    | 29-E                             | -                      | 2311'                   | NORTH              | 60'                  | EAST           | EDDY        |
| 316.84        | <sup>13</sup> Joint or 1 | nfill <sup>14</sup> Con | rolidation Co                    | de <sup>fa</sup> Orde  | er Na.                  |                    |                      |                |             |