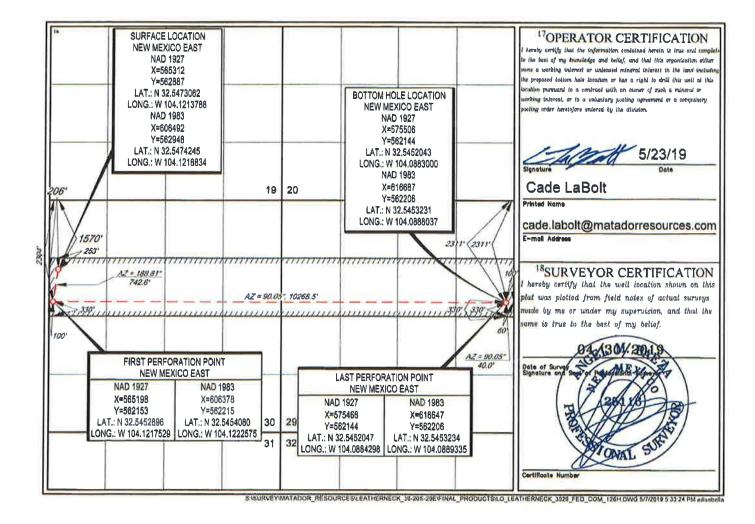

AMENDED REPORT

WELL LOCATION AND ACREAGE DEDICATION PLAT API Number Puol Code Pool Name 3713 30-015- 46002 Avalon: Bone Spring East Property Code Property Name Well Number LEATHERNECK 3029 FED COM 126H OGRID No. Operator Name Elevation 228937 MATADOR PRODUCTION COMPANY 3240' 10 Surface Location UL or lot no. Section Fownship Lot Idn Fret from the North/South line Feet from the East/West line County Range 30 20-S 29-E 1570' NORTH 206' WEST **EDDY** 11 Bottom Hole Location If Different From Surface UL or let no. Township Feet from the North/South line Feet from the East/West line Rang 2311' 29 20-S 29-E NORTH 60' **EDDY** Η EAST Dedicated Acres Joint or Infill Consolidation Code Order No. 316.84