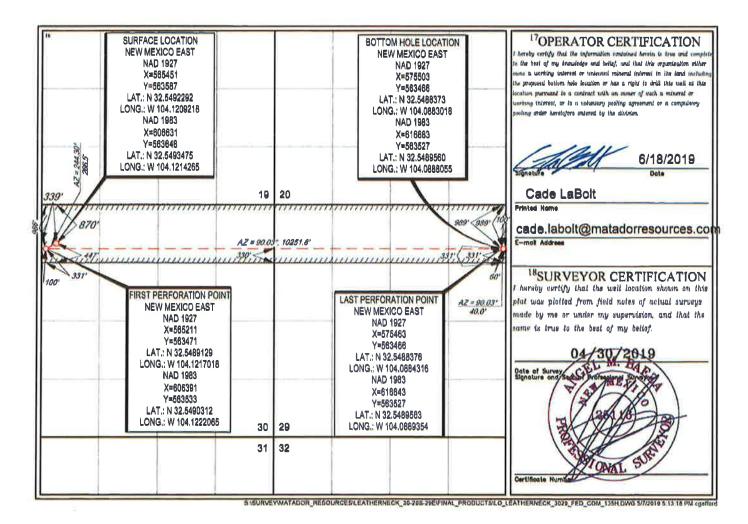

AMENDED REPORT

|                | API Number |          |       | Pool Code  |                |                         | Pool Nam      | e              |           |  |
|----------------|------------|----------|-------|------------|----------------|-------------------------|---------------|----------------|-----------|--|
| 30-01          | 5-46001    |          | 37    | 13         |                | Avalon; B               | one Spring Ea | ast            |           |  |
| Property (     | Code       |          |       |            | Property Na    | Property Name           |               |                |           |  |
| 325670         |            |          |       | LEATHE     | RNECK 30       | 29 FED COM              |               |                | 135H      |  |
| OGRID '        | No.        |          |       |            | *Operator Na   |                         | . WAR         |                | Elevation |  |
| 228937         |            |          | M     | LATADOR    | PRODUCT        | RODUCTION COMPANY 3238' |               |                |           |  |
|                |            |          |       |            | 10 Surface Loc | ation                   |               |                |           |  |
| VI. ar lat no. | Section    | Township | Kunge | Lat Idn    | Feet from the  | North/South line        | Feet from the | Ennt/West line | Соилту    |  |
| 1              | 30         | 20-S     | 29-E  | -          | 870'           | NORTH                   | 339'          | WEST           | EDDY      |  |
|                |            |          | 11B   | ottom Hole | Location If Di | Merent From Surf        | ice           |                |           |  |
| UL or lot no.  | Section    | Township | Range | Lot Idn    | Feet from the  | North/South line        | Feet from the | East/West line | County    |  |
| A              | 29         | 20-S     | 29-E  | -          | 989'           | NORTH                   | 60'           | EAST           | EDDY      |  |