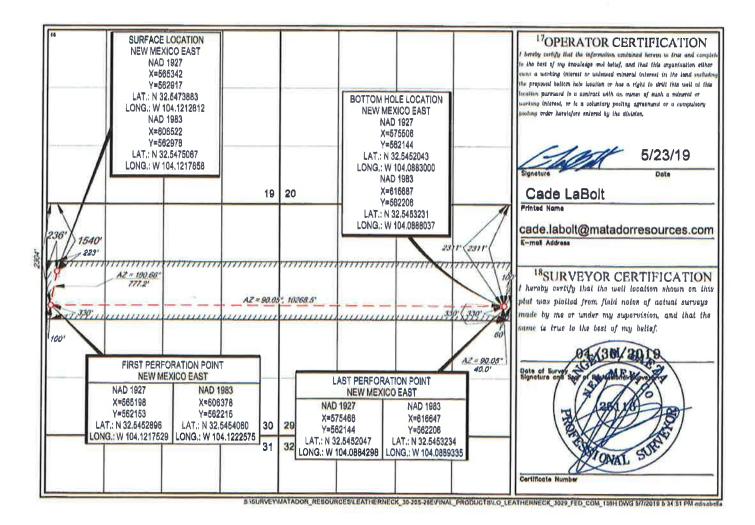

AMENDED REPORT

WELL LOCATION AND ACREAGE DEDICATION PLAT

|                                      | API Number<br>30-015-                   | 46000                   | 46000 3713 Avalon: Bone Spring East               |                      |                         |                  |               |      |            |             |  |
|--------------------------------------|-----------------------------------------|-------------------------|---------------------------------------------------|----------------------|-------------------------|------------------|---------------|------|------------|-------------|--|
| Property C                           | ode                                     |                         |                                                   |                      | <sup>5</sup> Property N | lame             |               |      | -61        | Vell Number |  |
|                                      |                                         |                         | LEATHERNECK 3029 FED COM                          |                      |                         |                  |               |      |            | 125H        |  |
| OGRID N                              | lo.                                     |                         | <sup>®</sup> Operator Name <sup>®</sup> Elevation |                      |                         |                  |               |      | "Elevation |             |  |
| 228937                               | 7                                       |                         | MATADOR PRODUCTION COMPANY 3240'                  |                      |                         |                  |               |      |            |             |  |
| <sup>10</sup> Surface Location       |                                         |                         |                                                   |                      |                         |                  |               |      |            |             |  |
| UL or lot no.                        | Section                                 | Township                | Range                                             | Lot Idn              | Feet from the           | North/South line | Feet from the | East | /West line | County      |  |
| 2                                    | 30                                      | 20-S                    | 29-E                                              | -                    | 1570'                   | NORTH            | 236'          | WES  | T          | EDDY        |  |
|                                      | *************************************** |                         | 11                                                | Bottom Ho            | ole Location If D       | ifferent From Su | rface         |      |            |             |  |
| UL or lot no.                        | Section                                 | Township                | Range                                             | Lot Idn              | Feet from the           | North/South line | Feet from the | East | /West line | County      |  |
| A                                    | 29                                      | 20-S                    | 29-E                                              | _                    | 989'                    | NORTH            | 60'           | EAS  | T          | EDDY        |  |
| <sup>12</sup> Dedicated Acres 316.34 | <sup>13</sup> Joint or 1                | nfill <sup>11</sup> Cor | solidation Co                                     | de <sup>15</sup> Ord | er No.                  |                  |               |      |            |             |  |

AMENDED REPORT

|                         | (                        |               | CLL L                            | JCATIO                | N AND ACI                | REAGE DEDICA        | ATION PLAT    | Γ              |           |  |
|-------------------------|--------------------------|---------------|----------------------------------|-----------------------|--------------------------|---------------------|---------------|----------------|-----------|--|
|                         | API Number               |               |                                  | Pool Code             |                          |                     | Pool Na       | 110            |           |  |
|                         | 5- 45 <del>9</del>       | 186           | 37                               | 13                    |                          | Avaid               | n: Bone Sp    | ring East      |           |  |
| <sup>4</sup> Property C | Inde                     |               |                                  |                       | *Property                |                     | n e           | Vell Number    |           |  |
|                         |                          |               |                                  | LEATH                 | IERNECK 3                | 029 FED COM         |               |                | 136H      |  |
| 'OGRID N                | Yu.                      |               |                                  |                       | Operator                 | Name                |               |                | Elevation |  |
| 228937                  |                          |               | MATADOR PRODUCTION COMPANY 3240' |                       |                          |                     |               |                |           |  |
|                         |                          |               |                                  |                       | <sup>10</sup> Surface I. | ocation             |               |                |           |  |
| UL or lot no.           | Section                  | Township      | Runge                            | Lot Idn               | Feet from the            | North/South line    | Feet from the | Eant/West line | County    |  |
| 2                       | 30                       | 20-S          | 29-E                             | -                     | 1540'                    | NORTH               | 236'          | WEST           | EDDY      |  |
|                         |                          |               | 11                               | Bottom Ho             | le Location 1f 1         | Different From Surf | ace           |                |           |  |
| UI, or lot no.          | Section                  | Township      | Range                            | Lot Idn               | Feet from the            | North/South line    | Feet from the | East/West line | County    |  |
| H                       | 29                       | 20-S          | 29-E                             | -                     | 2311'                    | NORTH               | 60'           | EAST           | EDDY      |  |
| Dedicated Acres 316.84  | <sup>19</sup> Joint or T | nfill 14 Cons | olidation Co.                    | de <sup>18</sup> Orde | er Na.                   |                     |               |                |           |  |