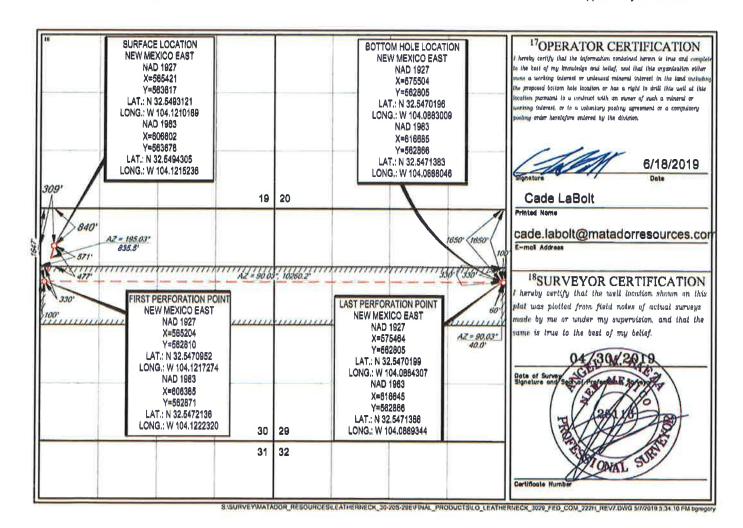

**Exhibit 1** is a land plat showing Matador's current development plan, flow lines, and central tank battery ("production facility") in the subject area. The plat identifies the wellbores, the existing spacing units, and the common surface facilities located in the NW/4 NW/4 (Unit D) of Section 30.

# Leatherneck 3029 Land Plat

750

1,500

3,000

Filename: ComminglingLandPlat\_Leatherneck3029
Projection: NAD27 State Plane New Mexico East FIPS 3001

District I
1625 N. French Dr., Hobbs, NM 88240
Phone: (575) 393-6161 Fax: (575) 393-0720
District II
311 S. First St., Artesia, NM 88210
Phone: (575) 748-1283 Fax: (575) 748-9720
District III
1000 Rio Rrazos Road, Azlec, NM 87410
Phone: (505) 334-6178 Fax: (505) 334-6170
District IV
1220 S. St. Francis Dr., Santa Fe, NM 87505
Phone: (505) 476-3460 Fax: (505) 476-3462

AMENDED REPORT

WELL LOCATION AND ACREAGE DEDICATION PLAT

|                                      | API Number<br>30-015-                   | 46000                   | 46000 3713 Avalon: Bone Spring East               |                      |                         |                  |               |      |            |             |  |
|--------------------------------------|-----------------------------------------|-------------------------|---------------------------------------------------|----------------------|-------------------------|------------------|---------------|------|------------|-------------|--|
| Property C                           | ode                                     |                         |                                                   |                      | <sup>5</sup> Property N | lame             |               |      | -61        | Vell Number |  |
|                                      |                                         |                         | LEATHERNECK 3029 FED COM                          |                      |                         |                  |               |      |            | 125H        |  |
| OGRID N                              | lo.                                     |                         | <sup>®</sup> Operator Name <sup>®</sup> Elevation |                      |                         |                  |               |      | "Elevation |             |  |
| 228937                               | 7                                       |                         | MATADOR PRODUCTION COMPANY 3240'                  |                      |                         |                  |               |      |            |             |  |
| <sup>10</sup> Surface Location       |                                         |                         |                                                   |                      |                         |                  |               |      |            |             |  |
| UL or lot no.                        | Section                                 | Township                | Range                                             | Lot Idn              | Feet from the           | North/South line | Feet from the | East | /West line | County      |  |
| 2                                    | 30                                      | 20-S                    | 29-E                                              | -                    | 1570'                   | NORTH            | 236'          | WES  | T          | EDDY        |  |
|                                      | *************************************** |                         | 11                                                | Bottom Ho            | ole Location If D       | ifferent From Su | rface         |      |            |             |  |
| UL or lot no.                        | Section                                 | Township                | Range                                             | Lot Idn              | Feet from the           | North/South line | Feet from the | East | /West line | County      |  |
| A                                    | 29                                      | 20-S                    | 29-E                                              | _                    | 989'                    | NORTH            | 60'           | EAS  | T          | EDDY        |  |
| <sup>12</sup> Dedicated Acres 316.34 | <sup>13</sup> Joint or 1                | nfill <sup>11</sup> Cor | solidation Co                                     | de <sup>15</sup> Ord | er No.                  |                  |               |      |            |             |  |