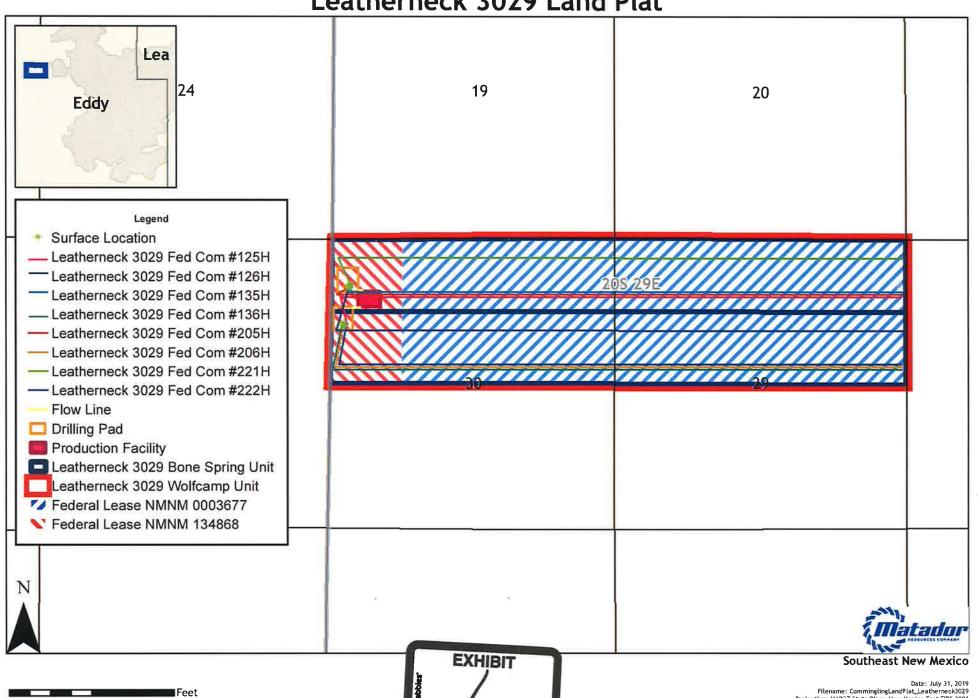

**Exhibit 1** is a land plat showing Matador's current development plan, flow lines, and central tank battery ("production facility") in the subject area. The plat identifies the wellbores, the existing spacing units, and the common surface facilities located in the NW/4 NW/4 (Unit D) of Section 30.