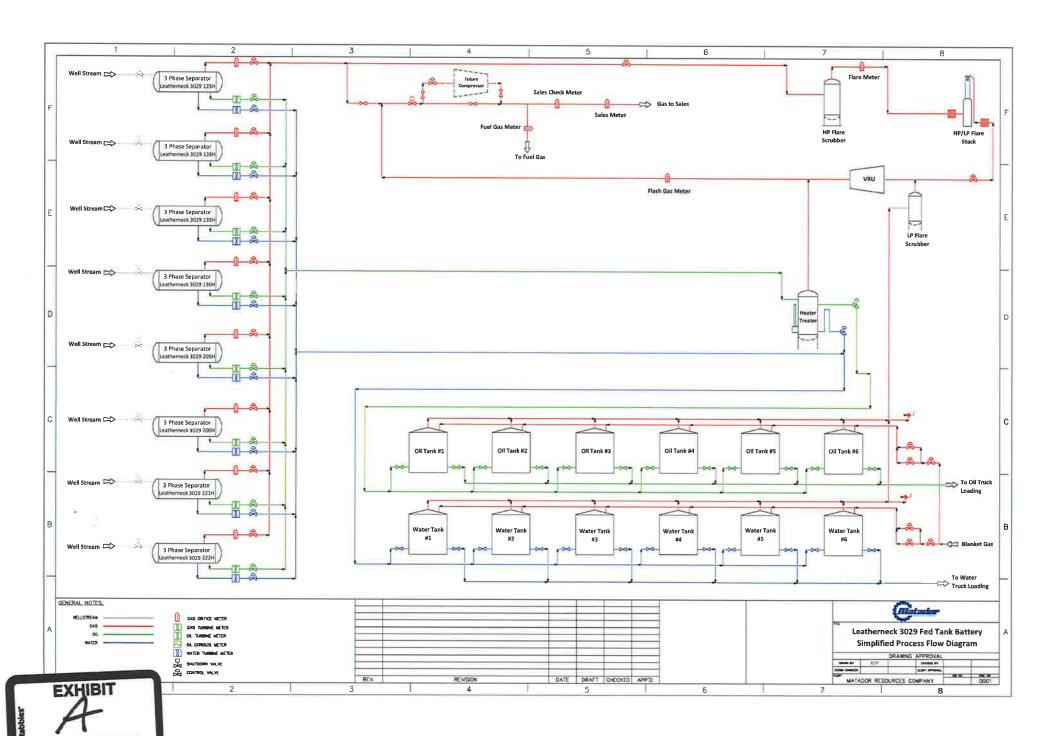

To Whom This May Concern,

Matador Production Company ("Matador"), OGRID: 228937, requests to commingle future oil and gas production from eight (8) distinct wells located on the Lands and future production from the Lands as described herein. All wells will be metered through individual test separators with an oil turbine meter and gas orifice meter. The gas commingling will occur after individual measurement at each well. Gas exiting each well test flows into one gathering line, as depicted on **Exhibit A**, the Longwood Gathering line. Each well on the Lands will have its own test separator with an orifice meter manufactured and assembled in accordance with American Gas Association (AGA) specifications. All primary and secondary Electronic Flow Measurement (EFM) equipment is tested and calibrated by a reputable third party measurement company in accordance with industry specifications.

The orifice meter is the preferred measurement device utilized by midstream and E&P companies in natural gas measurement. The gas samples are obtained at the time of the meter testing/calibration and the composition and heating value are determined by a laboratory in accordance with American Petroleum Institute (API) specifications to ensure accurate volume and Energy (MMBTU) determinations. See example from Fesco Laboratory attached as **Exhibit B** hereto.

The flow stream from each wellhead is demonstrated in the Process Flow Diagram (PFD) attached as **Exhibit A** hereto. The PFD shows that the water, oil, and gas leave the wellbore and flow into a wellhead test separator which separates the oil, gas, and water. The oil is measured via turbine meter which is calibrated periodically in accordance with industry specifications by a third party measurement company for accuracy. The gas is measured on a volume and MMBTU basis by an orifice meter and supporting EFM equipment in accordance with American Petroleum Association

(API) Chapter 21.1. The gas is then sent into a gathering line where it is commingled with each of the other wells' metered gas. The gathering line gas is then metered by another orifice meter at the tank battery check to show the total volume of gas leaving the Tank Battery. This meter is tested and calibrated in accordance with industry specifications and volume and energy are determined on an hourly, daily, and monthly basis. Once the gas exits this final tank battery sales check it travels directly into a third party sales connect meter. Longwood Gathering has its own orifice meter that measures the gas for custody transfer. These meters are also calibrated periodically to ensure the measurement accuracy.

In conclusion, all the oil and gas produced on the Lands is and will be metered at each wellhead and allocated correctly using the same measurement equipment as the pipeline sales measurement specifications accepted by API as industry standard.