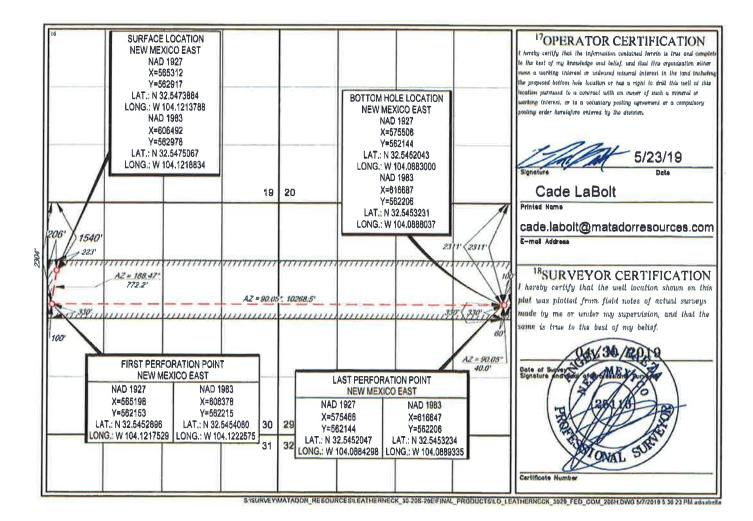

AMENDED REPORT

WELL LOCATION AND ACREAGE DEDICATION PLAT API Number Puol Code Pool Name 3713 30-015- 46002 Avalon: Bone Spring East Property Code Property Name Well Number LEATHERNECK 3029 FED COM 126H OGRID No. Operator Name Elevation 228937 MATADOR PRODUCTION COMPANY 3240' 10 Surface Location UL or lot no. Section Fownship Lot Idn Fret from the North/South line Feet from the East/West line County Range 30 20-S 29-E 1570' NORTH 206' WEST **EDDY** 11 Bottom Hole Location If Different From Surface UL or let no. Township Feet from the North/South line Feet from the East/West line Rang 2311' 29 20-S 29-E NORTH 60' **EDDY** Η EAST Dedicated Acres Joint or Infill Consolidation Code Order No. 316.84

AMENDED REPORT

|                | API Number |          |       | Pool Code  |                |                         | Pool Nam      | e              |           |  |
|----------------|------------|----------|-------|------------|----------------|-------------------------|---------------|----------------|-----------|--|
| 30-01          | 5-46001    |          | 37    | 13         |                | Avalon; B               | one Spring Ea | ast            |           |  |
| Property (     | Code       |          |       |            | Property Na    | Property Name           |               |                |           |  |
| 325670         |            |          |       | LEATHE     | RNECK 30       | 29 FED COM              |               |                | 135H      |  |
| OGRID '        | No.        |          |       |            | *Operator Na   |                         | . WAR         |                | Elevation |  |
| 228937         |            |          | M     | LATADOR    | PRODUCT        | RODUCTION COMPANY 3238' |               |                |           |  |
|                |            |          |       |            | 10 Surface Loc | ation                   |               |                |           |  |
| VI. ar lat no. | Section    | Township | Kunge | Lat Idn    | Feet from the  | North/South line        | Feet from the | Ennt/West line | Соилту    |  |
| 1              | 30         | 20-S     | 29-E  | -          | 870'           | NORTH                   | 339'          | WEST           | EDDY      |  |
|                |            |          | 11B   | ottom Hole | Location If Di | Merent From Surf        | ice           |                |           |  |
| UL or lot no.  | Section    | Township | Range | Lot Idn    | Feet from the  | North/South line        | Feet from the | East/West line | County    |  |
| A              | 29         | 20-S     | 29-E  | -          | 989'           | NORTH                   | 60'           | EAST           | EDDY      |  |