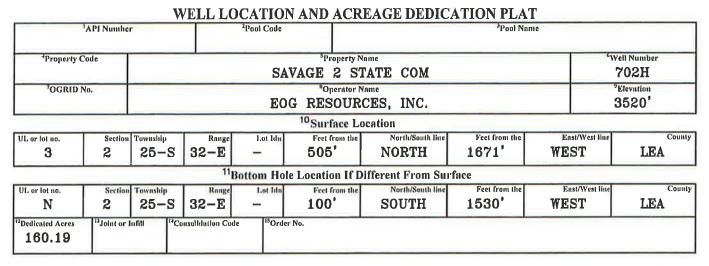

This well will be drilled from a surface location 505 feet from the north line and 1,671 feet from the west line (Lot 3). The *first take point* will be located 160 feet from the north line and 1,530 feet from the west line (Lot 3) of Section 2, and the *last take point* will be 100 feet from the south line and 1,530 feet from the west line (Unit N) of Section 2. Since this acreage is governed by the Division's statewide rules, the completed interval for this well will be unorthodox because it is closer than the standard offsets to the western boundary of the spacing unit. Approval of the unorthodox completed interval will allow EOG to use their preferred well spacing plan for horizontal wells in this area and thereby prevent waste.

**Exhibit A** is a Well Location and Acreage Dedication Plat (Form C-102), which shows that the completed interval of the proposed **Savage 2 State Com #702H Well** encroaches on the tracts to the west.

### T-25-S, R-32-E, LEA COUNTY UNORTHODOX LOCATION APPLICATION SAVAGE 2 STATE COM # 702H