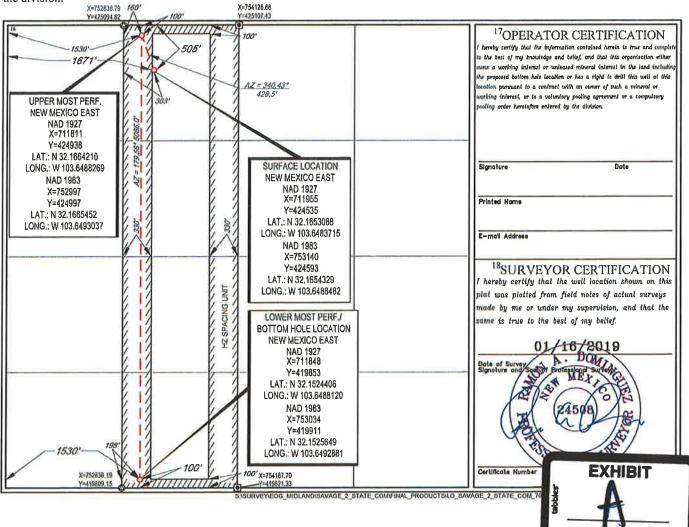

**Exhibit A** is a Well Location and Acreage Dedication Plat (Form C-102), which shows that the completed interval of the proposed **Savage 2 State Com #702H Well** encroaches on the tracts to the west.