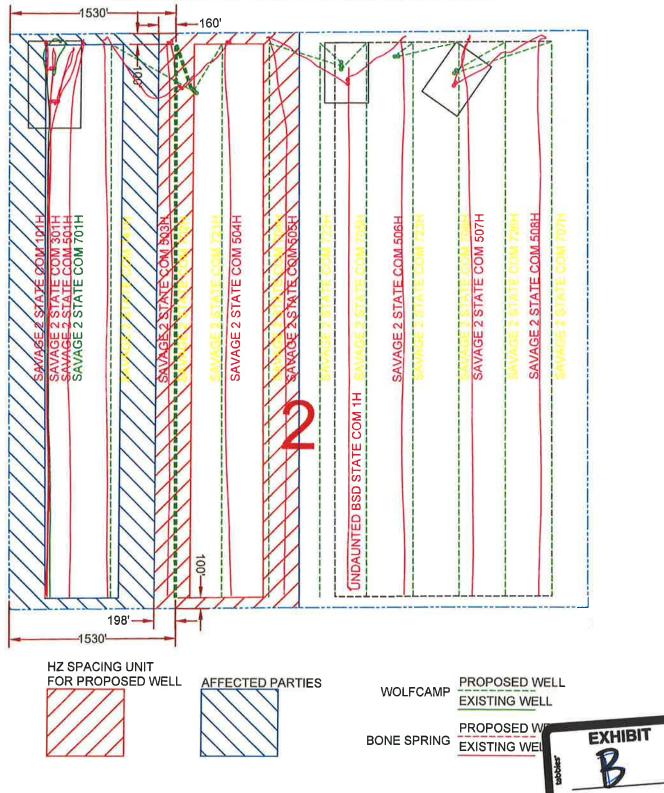

**Exhibit B** is a land plat for Section 2 and the surrounding spacing units that shows the proposed **Savage 2 State Com #702H Well** in relation to adjoining units and existing wells.

**Exhibit C** is a list of the parties affected by the encroachment to the west. Each of the parties listed on Exhibit C have been provided notice of this application by certified mail. A copy of this application has been provided to the New Mexico State Land Office.